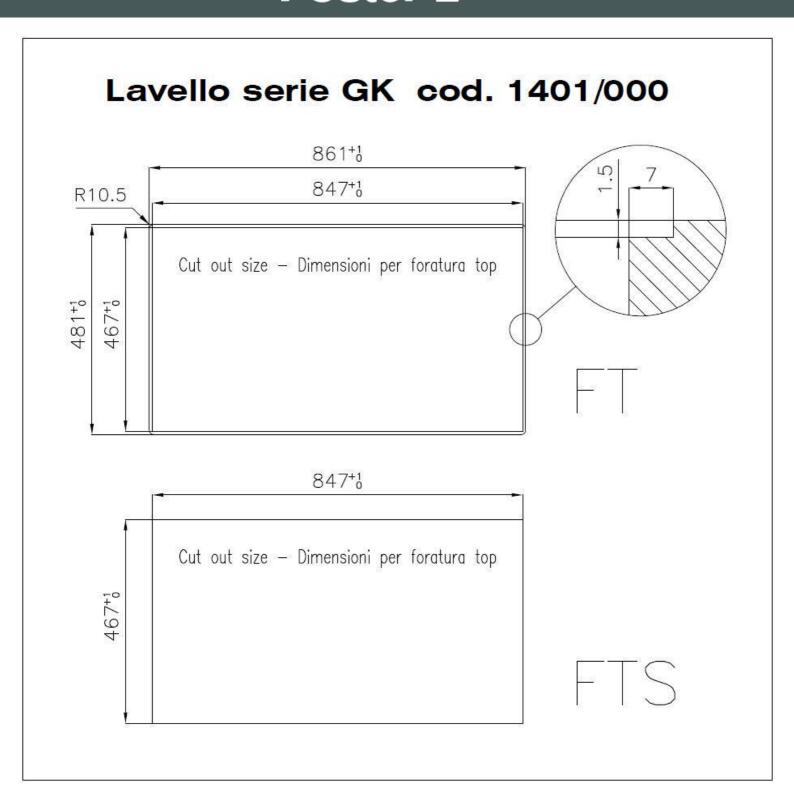

#### **DETAILS**

| Edge/Installation Type | Flush-mount   Top-mount                                         |
|------------------------|-----------------------------------------------------------------|
| Finish                 | Foster brushed                                                  |
| Material               | AISI 304 stainless steel                                        |
| Texture                | Brushed in line                                                 |
| Base                   | 90 cm                                                           |
| Dimensions             | 860x480 mm                                                      |
| Standard fittings      | Fixing hooks, gasket, drain, overflow and siphon, boxed packing |
| Mixer holes            | 2 standard holes                                                |
| Built-in hole          | View technical data sheet                                       |
|                        |                                                                 |

#### **TECHNICAL DATA**