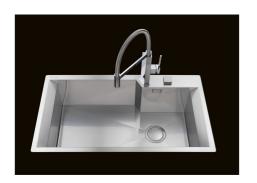

|
| Save space system       | Drain and siphon are designed to leave as much space as possible in the under-sink area, more and more useful today for theseparate waste collection systems.                                                                                                    |



Space waste fitting

The elegant SPACE steel cap closes the drain and leaves no visible residues collected in the basket below. Space also has a small footprint and allows the optimal use of the under-sink compartment.

Squared bowls - 0/9 radius

The square bowls of Foster have perfectly squared vertical edges, while those on the bottom have a small radius of 9 mm that facilitates cleaning operations.

#### **TECHNICAL DATA**



## Foster ==



#### **GALLERY**





### **OPTIONAL ACCESSORIES**



HPDE twin chopping board 8644 100



Iroko-wood sliding chopping board 8656 001



Stainless steel plate rack 8100 303



Graters kit with ring-holder and food collection tray 8159 101



Stainless steel perforated tray 8151 000