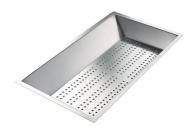

tems.                                                                                                    |



Space waste fitting

The elegant SPACE steel cap closes the drain and leaves no visible residues collected in the basket below. Space also has a small footprint and allows the optimal use of the under-sink compartment.

Squared bowls - 0/9 radius

The square bowls of Foster have perfectly squared vertical edges, while those on the bottom have a small radius of 9 mm that facilitates cleaning operations.

#### **TECHNICAL DATA**



## Foster ==



#### **GALLERY**





### **OPTIONAL ACCESSORIES**



HPDE twin chopping board 8644 100



Iroko-wood sliding chopping board 8656 001



Stainless steel plate rack 8100 303



Graters kit with ring-holder and food collection tray 8159 101



Stainless steel perforated tray 8151 000