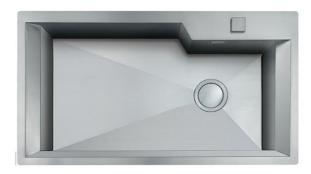

## Sink GK

Kitchen Sinks Code: 1401 000

#### **DETAILS**

| Edge/Installation Type | Flush-mount   Top-mount                                         |
|------------------------|-----------------------------------------------------------------|
| Finish                 | Foster brushed                                                  |
| Material               | AISI 304 stainless steel                                        |
| Texture                | Brushed in line                                                 |
| Base                   | 90 cm                                                           |
| Dimensions             | 860x480 mm                                                      |
| Standard fittings      | Fixing hooks, gasket, drain, overflow and siphon, boxed packing |
| Mixer holes            | 2 standard holes                                                |
| Built-in hole          | View technical data sheet                                       |
|                        |                                                                 |

| Drainer                 | No                                                                                                                                                                                                                                                               |
|-------------------------|------------------------------------------------------------------------------------------------------------------------------------------------------------------------------------------------------------------------------------------------------------------|
| Width                   | 86 cm                                                                                                                                                                                                                                                            |
| Bowl dimension          | 730 x 440 mm                                                                                                                                                                                                                                                     |
| Number of bowls         | 1 bowl                                                                                                                                                                                                                                                           |
| Waste fitting           | Drain with automatic control SPACE                                                                                                                                                                                                                               |
| FEATURES                |                                                                                                                                                                                                                                                                  |
| Automatic waste fitting | The waste-fitting with round remote knob is supplied; a practical accessory which makes it unnecessary to get wet in order to drain the water from the bowl.                                                                                                     |
| Diamond-shape bottom    | The draining of water is an important feature in a sink, and it's always taken good care of in Foster products. In the bent-welded sinks, which would have a flat bottom, the proper draining is guaranteed by the elegant beveling, which helps the water flow. |
| Double mixer hole       | The large tap counter is already fitted with a series of 2 tap holes. In the second hole it is possible to install the remote control of the automatic drain or, alternatively, a practical soap dispenser.                                                      |
| High thickness          | Imm thick steel. A significant thickness, which guarantees the maximum sturdiness and durability.                                                                                                                                                                |
| Inclined recess         | A deep and inclined recess houses the burners and grigs, allowing to create a single work surface. The inclination also makes it extremely easy to clean the edges.                                                                                              |
| Perimetral overflow     | The overflow is always a security on the Foster sinks that prevents the overflow of water in case of oversights. The perimeter drain solution improves aesthetics thanks to its square and essential shape.                                                      |
| Save space system       | Drain and siphon are designed to leave as much space as possible in the under-sink area, more and more useful today for theseparate waste collection systems.                                                                                                    |