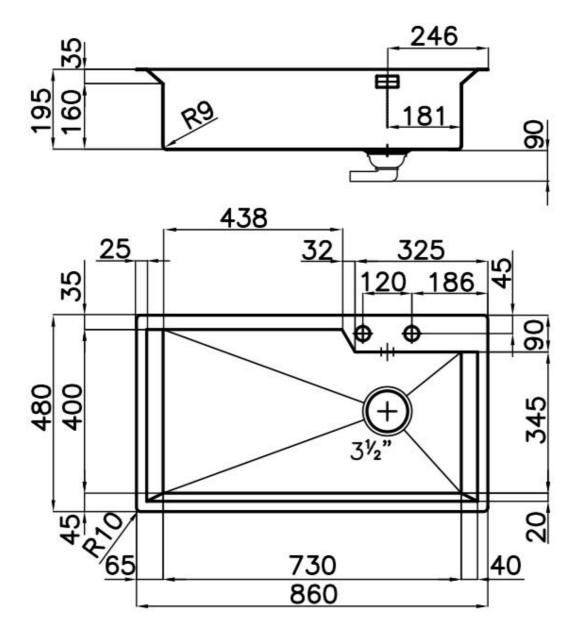

#### **DETAILS**

| Edge/Installation Type | Flush-mount   Top-mount                                         |
|------------------------|-----------------------------------------------------------------|
| Finish                 | Foster brushed                                                  |
| Material               | AISI 304 stainless steel                                        |
| Texture                | Brushed in line                                                 |
| Base                   | 90 cm                                                           |
| Dimensions             | 860x480 mm                                                      |
| Standard fittings      | Fixing hooks, gasket, drain, overflow and siphon, boxed packing |
| Mixer holes            | 2 standard holes                                                |
| Built-in hole          | View technical data sheet                                       |
|                        |                                                                 |

| Drainer                 | No                                                                                                                                                                                                                                                               |
|-------------------------|------------------------------------------------------------------------------------------------------------------------------------------------------------------------------------------------------------------------------------------------------------------|
| Width                   | 86 cm                                                                                                                                                                                                                                                            |
| Bowl dimension          | 730 x 440 mm                                                                                                                                                                                                                                                     |
| Number of bowls         | 1 bowl                                                                                                                                                                                                                                                           |
| Waste fitting           | Drain with automatic control SPACE                                                                                                                                                                                                                               |
| FEATURES                |                                                                                                                                                                                                                                                                  |
| Automatic waste fitting | The waste-fitting with round remote knob is supplied; a practical accessory which makes it unnecessary to get wet in order to drain the water from the bowl.                                                                                                     |
| Diamond-shape bottom    | The draining of water is an important feature in a sink, and it's always taken good care of in Foster products. In the bent-welded sinks, which would have a flat bottom, the proper draining is guaranteed by the elegant beveling, which helps the water flow. |
| Double mixer hole       | The large tap counter is already fitted with a series of 2 tap holes. In the second hole it is possible to install the remote control of the automatic drain or, alternatively, a practical soap dispenser.                                                      |
| High thickness          | Imm thick steel. A significant thickness, which guarantees the maximum sturdiness and durability.                                                                                                                                                                |
| Inclined recess         | A deep and inclined recess houses the burners and grigs, allowing to create a single work surface. The inclination also makes it extremely easy to clean the edges.                                                                                              |
| Perimetral overflow     | The overflow is always a security on the Foster sinks that prevents the overflow of water in case of oversights. The perimeter drain solution improves aesthetics thanks to its square and essential shape.                                                      |
| Save space system       | Drain and siphon are designed to leave as much space as possible in the under-sink area, more and more useful today for theseparate waste collection systems.                                                                                                    |

#### **TECHNICAL DATA**