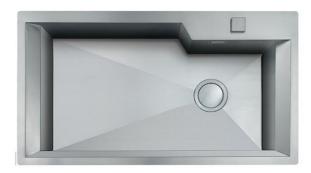

## Sink GK

Kitchen Sinks Code: 1401 000

## **DETAILS**

| Edge/Installation Type | Flush-mount   Top-mount                                         |
|------------------------|-----------------------------------------------------------------|
| Finish                 | Foster brushed                                                  |
| Material               | AISI 304 stainless steel                                        |
| Texture                | Brushed in line                                                 |
| Base                   | 90 cm                                                           |
| Dimensions             | 860x480 mm                                                      |
| Standard fittings      | Fixing hooks, gasket, drain, overflow and siphon, boxed packing |
| Mixer holes            | 2 standard holes                                                |
| Built-in hole          | View technical data sheet                                       |
|                        |                                                                 |

| Drainer                 | No                                                                                                                                                                                                                                                               |
|-------------------------|------------------------------------------------------------------------------------------------------------------------------------------------------------------------------------------------------------------------------------------------------------------|
| Width                   | 86 cm                                                                                                                                                                                                                                                            |
| Bowl dimension          | 730x400 mm                                                                                                                                                                                                                                                       |
| Number of bowls         | 1 bowl                                                                                                                                                                                                                                                           |
| Waste fitting           | Drain with automatic control SPACE                                                                                                                                                                                                                               |
| FEATURES                |                                                                                                                                                                                                                                                                  |
| Automatic waste fitting | The waste-fitting with round remote knob is supplied; a practical accessory which makes it unnecessary to get wet in order to drain the water from the bowl.                                                                                                     |
| Diamond-shape bottom    | The draining of water is an important feature in a sink, and it's always taken good care of in Foster products. In the bent-welded sinks, which would have a flat bottom, the proper draining is guaranteed by the elegant beveling, which helps the water flow. |
| Double mixer hole       | The large tap counter is already fitted with a series of 2 tap holes. In the second hole it is possible to install the remote control of the automatic drain or, alternatively, a practical soap dispenser.                                                      |
| High thickness          | 1mm thick steel. A significant thickness, which guarantees the maximum sturdiness and durability.                                                                                                                                                                |
| Inclined recess         | A deep and inclined recess houses the burners and grigs, allowing to create a single work surface. The inclination also makes it extremely easy to clean the edges.                                                                                              |
| Perimetral overflow     | The overflow is always a security on the Foster sinks that prevents the overflow of water in case of oversights. The perimeter drain solution improves aesthetics thanks to its square and essential shape.                                                      |
| Save space system       | Drain and siphon are designed to leave as much space as possible in the under-sink area, more and more useful today for theseparate waste collection systems.                                                                                                    |