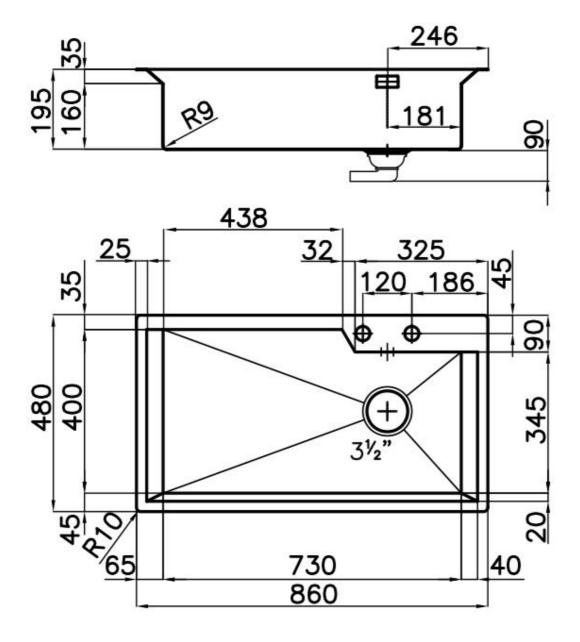

## **DETAILS**

| Edge/Installation Type | Flush-mount   Top-mount                                         |
|------------------------|-----------------------------------------------------------------|
| Finish                 | Foster brushed                                                  |
| Material               | AISI 304 stainless steel                                        |
| Texture                | Brushed in line                                                 |
| Base                   | 90 cm                                                           |
| Dimensions             | 860x480 mm                                                      |
| Standard fittings      | Fixing hooks, gasket, drain, overflow and siphon, boxed packing |
| Mixer holes            | 2 standard holes                                                |
| Built-in hole          | View technical data sheet                                       |
|                        |                                                                 |

| Drainer                 | No                                                                                                                                                                                                                                                               |
|-------------------------|------------------------------------------------------------------------------------------------------------------------------------------------------------------------------------------------------------------------------------------------------------------|
| Width                   | 86 cm                                                                                                                                                                                                                                                            |
| Bowl dimension          | 730x400 mm                                                                                                                                                                                                                                                       |
| Number of bowls         | 1 bowl                                                                                                                                                                                                                                                           |
| Waste fitting           | Drain with automatic control SPACE                                                                                                                                                                                                                               |
| FEATURES                |                                                                                                                                                                                                                                                                  |
| Automatic waste fitting | The waste-fitting with round remote knob is supplied; a practical accessory which makes it unnecessary to get wet in order to drain the water from the bowl.                                                                                                     |
| Diamond-shape bottom    | The draining of water is an important feature in a sink, and it's always taken good care of in Foster products. In the bent-welded sinks, which would have a flat bottom, the proper draining is guaranteed by the elegant beveling, which helps the water flow. |
| Double mixer hole       | The large tap counter is already fitted with a series of 2 tap holes. In the second hole it is possible to install the remote control of the automatic drain or, alternatively, a practical soap dispenser.                                                      |
| High thickness          | 1mm thick steel. A significant thickness, which guarantees the maximum sturdiness and durability.                                                                                                                                                                |
| Inclined recess         | A deep and inclined recess houses the burners and grigs, allowing to create a single work surface. The inclination also makes it extremely easy to clean the edges.                                                                                              |
| Perimetral overflow     | The overflow is always a security on the Foster sinks that prevents the overflow of water in case of oversights. The perimeter drain solution improves aesthetics thanks to its square and essential shape.                                                      |
| Save space system       | Drain and siphon are designed to leave as much space as possible in the under-sink area, more and more useful today for theseparate waste collection systems.                                                                                                    |

## **TECHNICAL DATA**