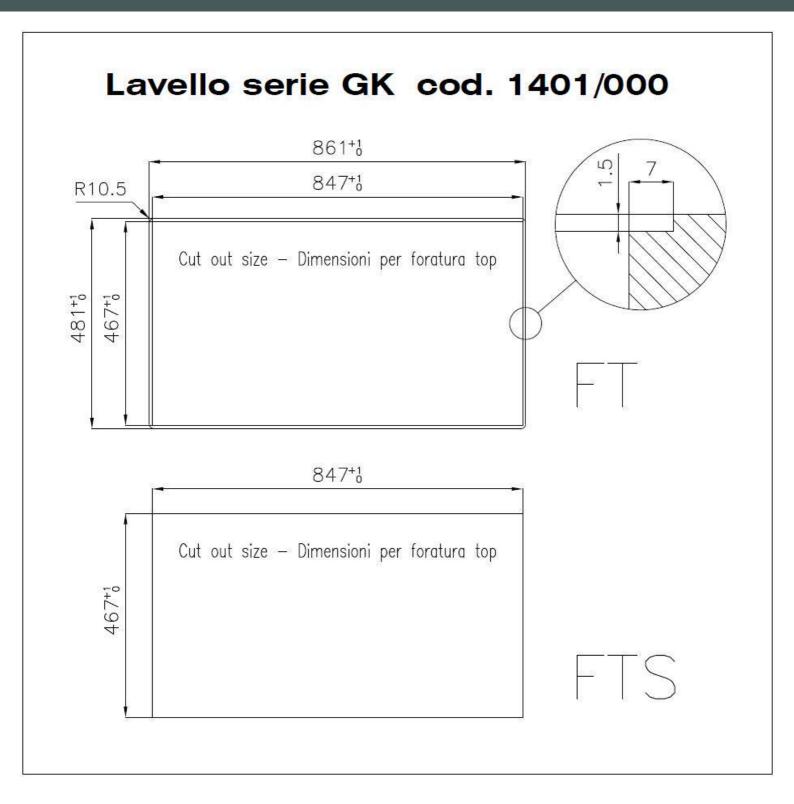

## **DETAILS**

| Edge/Installation Type | Flush-mount   Top-mount                                         |
|------------------------|-----------------------------------------------------------------|
| Finish                 | Foster brushed                                                  |
| Material               | AISI 304 stainless steel                                        |
| Texture                | Brushed in line                                                 |
| Base                   | 90 cm                                                           |
| Dimensions             | 860x480 mm                                                      |
| Standard fittings      | Fixing hooks, gasket, drain, overflow and siphon, boxed packing |
| Mixer holes            | 2 standard holes                                                |
| Built-in hole          | View technical data sheet                                       |
|                        |                                                                 |

## **TECHNICAL DATA**