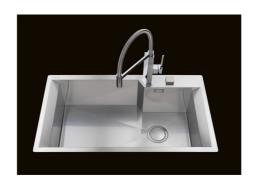

## Sink GK

Kitchen Sinks Code: 1401 000

## **DETAILS**

| Edge/Installation Type | Flush-mount   Top-mount                                         |
|------------------------|-----------------------------------------------------------------|
| Finish                 | Foster brushed                                                  |
| Material               | AISI 304 stainless steel                                        |
| Texture                | Brushed in line                                                 |
| Base                   | 90 cm                                                           |
| Dimensions             | 860x480 mm                                                      |
| Standard fittings      | Fixing hooks, gasket, drain, overflow and siphon, boxed packing |
| Mixer holes            | 2 standard holes                                                |
| Built-in hole          | View technical data sheet                                       |
|                        |                                                                 |

| Drainer                 | No                                                                                                                                                                                                                                                               |
|-------------------------|------------------------------------------------------------------------------------------------------------------------------------------------------------------------------------------------------------------------------------------------------------------|
| Width                   | 86 cm                                                                                                                                                                                                                                                            |
| Bowl dimension          | 730x400 mm                                                                                                                                                                                                                                                       |
| Number of bowls         | 1 bowl                                                                                                                                                                                                                                                           |
| Waste fitting           | Drain with automatic control SPACE                                                                                                                                                                                                                               |
| FEATURES                |                                                                                                                                                                                                                                                                  |
| Automatic waste fitting | The waste-fitting with round remote knob is supplied; a practical accessory which makes it unnecessary to get wet in order to drain the water from the bowl.                                                                                                     |
| Diamond-shape bottom    | The draining of water is an important feature in a sink, and it's always taken good care of in Foster products. In the bent-welded sinks, which would have a flat bottom, the proper draining is guaranteed by the elegant beveling, which helps the water flow. |
| Double mixer hole       | The large tap counter is already fitted with a series of 2 tap holes. In the second hole it is possible to install the remote control of the automatic drain or, alternatively, a practical soap dispenser.                                                      |
| High thickness          | 1mm thick steel. A significant thickness, which guarantees the maximum sturdiness and durability.                                                                                                                                                                |
| Inclined recess         | A deep and inclined recess houses the burners and grigs, allowing to create a single work surface. The inclination also makes it extremely easy to clean the edges.                                                                                              |
| Perimetral overflow     | The overflow is always a security on the Foster sinks that prevents the overflow of water in case of oversights. The perimeter drain solution improves aesthetics thanks to its square and essential shape.                                                      |
| Save space system       | Drain and siphon are designed to leave as much space as possible in the under-sink area, more and more useful today for theseparate waste collection systems.                                                                                                    |

Space waste fitting

The elegant SPACE steel cap closes the drain and leaves no visible residues collected in the basket below. Space also has a small footprint and allows the optimal use of the under-sink compartment.

Squared bowls - 0/9 radius

The square bowls of Foster have perfectly squared vertical edges, while those on the bottom have a small radius of 9 mm that facilitates cleaning operations.