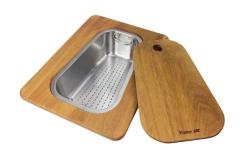

## **OPTIONAL ACCESSORIES**

Cestello inox

Glass chopping board

Glass chopping board

**HPDE** Chopping board

HPDE Twin chopping board

Iroko-wood chopping board

Iroko-wood chopping board with stainless steel colander