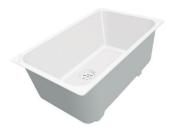

# **Sink S3000**

Kitchen Sinks Code: 1387 061

#### **DETAILS**

| Edge/Installation Type | Flat Edge                                                       |
|------------------------|-----------------------------------------------------------------|
| Material               | AISI 304 stainless steel                                        |
| Texture                | Foster brushed                                                  |
| Base                   | 60 cm                                                           |
| Dimensions             | 873x513 mm                                                      |
| Standard fittings      | Fixing hooks, gasket, drain, overflow and siphon, boxed packing |
| Mixer holes            | 1 standard hole - 2nd hole on request                           |
| Built-in hole          | 840x480 mm                                                      |
| Drainer                | Yes                                                             |

| Width                     | 87 cm                                                                                                                                                                                                                                                  |
|---------------------------|--------------------------------------------------------------------------------------------------------------------------------------------------------------------------------------------------------------------------------------------------------|
| Bowl dimension            | 400x400mm                                                                                                                                                                                                                                              |
| Number of bowls           | 1 bowl                                                                                                                                                                                                                                                 |
| Waste fitting             | 3,5" drain                                                                                                                                                                                                                                             |
| FEATURES                  |                                                                                                                                                                                                                                                        |
| 2nd/3rd hole availaible   | The sink can be customized with the execution on request of additional holes, usable for double-hole mixers, for remote controlled drains or for the installation of soap dispensers. The positions are marked on the drawings with dotted line holes. |
| Basket 3,5" waste fitting | The drain is equipped with a large 3.5" drain, with the practical basket cap that prevents the discharge of solid parts.                                                                                                                               |
| Deep bowls                | This bowls reach an important depth, over 20 cm, thanks to the advanced production technology, that can be offer great capiency and practicity in all the washing operations.                                                                          |
| High thickness            | Imm thick steel. A significant thickness, which guarantees the maximum sturdiness and durability.                                                                                                                                                      |