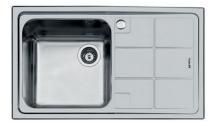

# **Sink S3000**

Kitchen Sinks Code: 1387 061

#### **DETAILS**

| Edge/Installation Type | Flat Edge                                                       |
|------------------------|-----------------------------------------------------------------|
| Material               | AISI 304 stainless steel                                        |
| Texture                | Foster brushed                                                  |
| Base                   | 60 cm                                                           |
| Dimensions             | 873x513 mm                                                      |
| Standard fittings      | Fixing hooks, gasket, drain, overflow and siphon, boxed packing |
| Mixer holes            | 1 standard hole - 2nd hole on request                           |
| Built-in hole          | 840x480 mm                                                      |
| Drainer                | Yes                                                             |