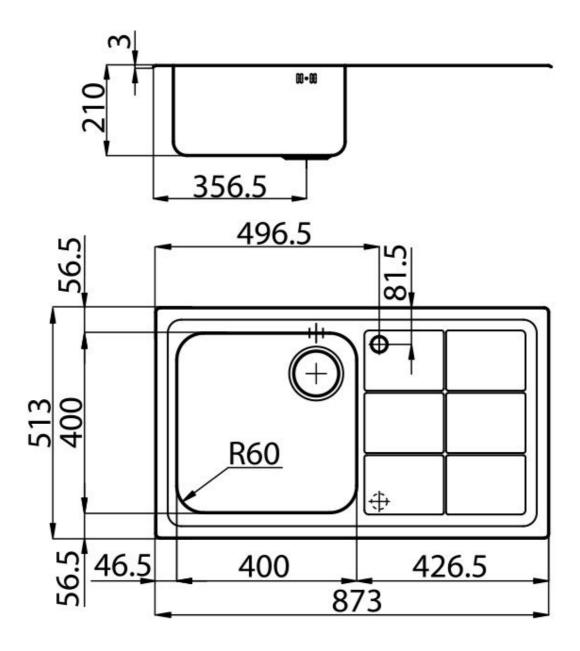

#### **DETAILS**

| Edge/Installation Type | Flat Edge                                                       |
|------------------------|-----------------------------------------------------------------|
| Material               | AISI 304 stainless steel                                        |
| Texture                | Foster brushed                                                  |
| Base                   | 60 cm                                                           |
| Dimensions             | 873x513 mm                                                      |
| Standard fittings      | Fixing hooks, gasket, drain, overflow and siphon, boxed packing |
| Mixer holes            | 1 standard hole - 2nd hole on request                           |
| Built-in hole          | 840x480 mm                                                      |
| Drainer                | Yes                                                             |

| Width                     | 87 cm                                                                                                                                                                                                                                                  |
|---------------------------|--------------------------------------------------------------------------------------------------------------------------------------------------------------------------------------------------------------------------------------------------------|
| Bowl dimension            | 400x400mm                                                                                                                                                                                                                                              |
| Number of bowls           | 1 bowl                                                                                                                                                                                                                                                 |
| Waste fitting             | 3,5" drain                                                                                                                                                                                                                                             |
| FEATURES                  |                                                                                                                                                                                                                                                        |
| 2nd/3rd hole availaible   | The sink can be customized with the execution on request of additional holes, usable for double-hole mixers, for remote controlled drains or for the installation of soap dispensers. The positions are marked on the drawings with dotted line holes. |
| Basket 3,5" waste fitting | The drain is equipped with a large 3.5" drain, with the practical basket cap that prevents the discharge of solid parts.                                                                                                                               |
| Deep bowls                | This bowls reach an important depth, over 20 cm, thanks to the advanced production technology, that can be offer great capiency and practicity in all the washing operations.                                                                          |
| High thickness            | Imm thick steel. A significant thickness, which guarantees the maximum sturdiness and durability.                                                                                                                                                      |

### **TECHNICAL DATA**