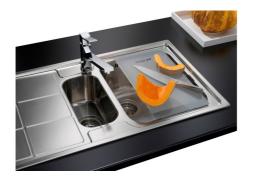

### **Sink S3000**

Kitchen Sinks Code: 1384 062

### **DETAILS**

Edge/Installation Type

| Luge/Installation Type | Trash mount   Top mount                                         |
|------------------------|-----------------------------------------------------------------|
| Material               | AISI 304 stainless steel                                        |
| Texture                | Foster brushed                                                  |
| Base                   | 60 cm                                                           |
| Dimensions             | 873x513 mm                                                      |
| Standard fittings      | Fixing hooks, gasket, drain, overflow and siphon, boxed packing |
| Built-in hole          | View technical data sheet                                       |
| Drainer                | Yes                                                             |
| Width                  | 87 cm                                                           |
|                        |                                                                 |

Flush-mount | Top-mount

| Bowl dimension            | 400x400mm                                                                                                                                                                                                                                              |
|---------------------------|--------------------------------------------------------------------------------------------------------------------------------------------------------------------------------------------------------------------------------------------------------|
| Number of bowls           | 1 bowl                                                                                                                                                                                                                                                 |
| Waste fitting             | 3,5" drain                                                                                                                                                                                                                                             |
| FEATURES                  |                                                                                                                                                                                                                                                        |
| 2nd/3rd hole availaible   | The sink can be customized with the execution on request of additional holes, usable for double-hole mixers, for remote controlled drains or for the installation of soap dispensers. The positions are marked on the drawings with dotted line holes. |
| Basket 3,5" waste fitting | The drain is equipped with a large 3.5" drain, with the practical basket cap that prevents the discharge of solid parts.                                                                                                                               |
| Deep bowls                | This bowls reach an important depth, over 20 cm, thanks to the advanced production technology, that can be offer great capiency and practicity in all the washing operations.                                                                          |
| High thickness            | Imm thick steel. A significant thickness, which guarantees the maximum sturdiness and durability.                                                                                                                                                      |