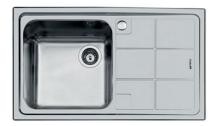

### **Sink S3000**

Kitchen Sinks Code: 1384 062

### **DETAILS**

Edge/Installation Type

| Luge/Installation Type | Trash mount   Top mount                                         |
|------------------------|-----------------------------------------------------------------|
| Material               | AISI 304 stainless steel                                        |
| Texture                | Foster brushed                                                  |
| Base                   | 60 cm                                                           |
| Dimensions             | 873x513 mm                                                      |
| Standard fittings      | Fixing hooks, gasket, drain, overflow and siphon, boxed packing |
| Built-in hole          | View technical data sheet                                       |
| Drainer                | Yes                                                             |
| Width                  | 87 cm                                                           |
|                        |                                                                 |

Flush-mount | Top-mount

| Bowl dimension            | 400x400mm                                                                                                                                                                                                                                              |
|---------------------------|--------------------------------------------------------------------------------------------------------------------------------------------------------------------------------------------------------------------------------------------------------|
| Number of bowls           | 1 bowl                                                                                                                                                                                                                                                 |
| Waste fitting             | 3,5" drain                                                                                                                                                                                                                                             |
| FEATURES                  |                                                                                                                                                                                                                                                        |
| 2nd/3rd hole availaible   | The sink can be customized with the execution on request of additional holes, usable for double-hole mixers, for remote controlled drains or for the installation of soap dispensers. The positions are marked on the drawings with dotted line holes. |
| Basket 3,5" waste fitting | The drain is equipped with a large 3.5" drain, with the practical basket cap that prevents the discharge of solid parts.                                                                                                                               |
| Deep bowls                | This bowls reach an important depth, over 20 cm, thanks to the advanced production technology, that can be offer great capiency and practicity in all the washing operations.                                                                          |
| High thickness            | Imm thick steel. A significant thickness, which guarantees the maximum sturdiness and durability.                                                                                                                                                      |