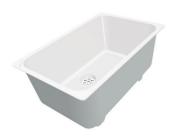

### **Sink S3000**

Kitchen Sinks Code: 1384 062

### **DETAILS**

Edge/Installation Type

| Luge/Installation Type | Trash mount   Top mount                                         |
|------------------------|-----------------------------------------------------------------|
| Material               | AISI 304 stainless steel                                        |
| Texture                | Foster brushed                                                  |
| Base                   | 60 cm                                                           |
| Dimensions             | 873x513 mm                                                      |
| Standard fittings      | Fixing hooks, gasket, drain, overflow and siphon, boxed packing |
| Built-in hole          | View technical data sheet                                       |
| Drainer                | Yes                                                             |
| Width                  | 87 cm                                                           |
|                        |                                                                 |

Flush-mount | Top-mount

| Bowl dimension            | 400x400mm                                                                                                                                                                                                                                              |
|---------------------------|--------------------------------------------------------------------------------------------------------------------------------------------------------------------------------------------------------------------------------------------------------|
| Number of bowls           | 1 bowl                                                                                                                                                                                                                                                 |
| Waste fitting             | 3,5" drain                                                                                                                                                                                                                                             |
| FEATURES                  |                                                                                                                                                                                                                                                        |
| 2nd/3rd hole availaible   | The sink can be customized with the execution on request of additional holes, usable for double-hole mixers, for remote controlled drains or for the installation of soap dispensers. The positions are marked on the drawings with dotted line holes. |
| Basket 3,5" waste fitting | The drain is equipped with a large 3.5" drain, with the practical basket cap that prevents the discharge of solid parts.                                                                                                                               |
| Deep bowls                | This bowls reach an important depth, over 20 cm, thanks to the advanced production technology, that can be offer great capiency and practicity in all the washing operations.                                                                          |
| High thickness            | Imm thick steel. A significant thickness, which guarantees the maximum sturdiness and durability.                                                                                                                                                      |