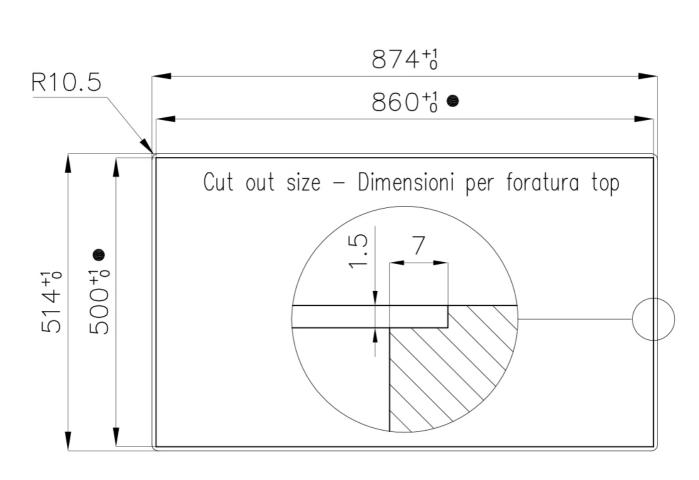

ical basket cap that prevents the discharge of solid parts.                                                                                                                               |
| Deep bowls                | This bowls reach an important depth, over 20 cm, thanks to the advanced production technology, that can be offer great capiency and practicity in all the washing operations.                                                                          |
| High thickness            | Imm thick steel. A significant thickness, which guarantees the maximum sturdiness and durability.                                                                                                                                                      |

### **TECHNICAL DATA**

# Foster ==



## Foster ==



• Built-in cut out for FTS - Foratura per installazione FTS

### **GALLERY**







### **OPTIONAL ACCESSORIES**



Cestello inox



Glass chopping board



**HPDE** Chopping board



HPDE Twin chopping board



Iroko-wood chopping board



Iroko-wood chopping board with stainless steel colander



Iroko-wood sliding chopping board



Stainless steel plate rack



Stainless steel plate rack



White bowl



#### **WARNING:**

The accessories 8159101, 8100303,8151000 are only usable in combination with 8644101

### **OPTIONAL AUTOMATIC WASTE FITTINGS**



Automatic waste fitting



Automatic waste fitting



LIRA automatic waste fitting



LIRA automatic waste fitting