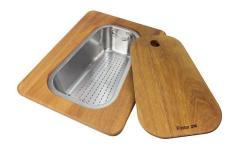

### **OPTIONAL ACCESSORIES**

Cestello inox

Glass chopping board

**HPDE** Chopping board

HPDE Twin chopping board

Iroko-wood chopping board

Iroko-wood chopping board with stainless steel colander

Iroko-wood sliding chopping board