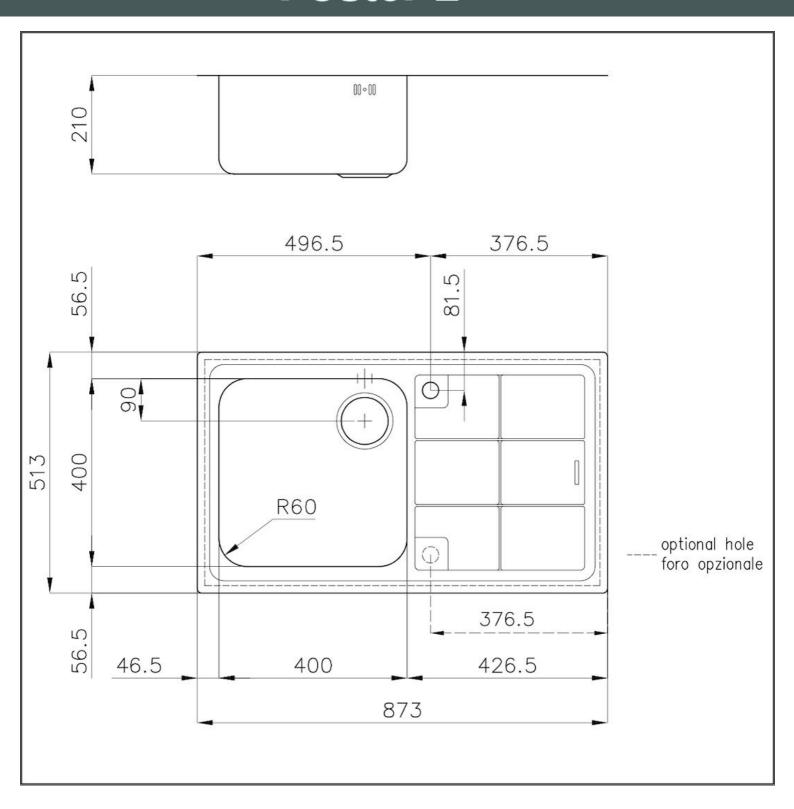

### **DETAILS**

Edge/Installation Type

| Luge/Installation Type | Trash mount   Top mount                                         |
|------------------------|-----------------------------------------------------------------|
| Material               | AISI 304 stainless steel                                        |
| Texture                | Foster brushed                                                  |
| Base                   | 60 cm                                                           |
| Dimensions             | 873x513 mm                                                      |
| Standard fittings      | Fixing hooks, gasket, drain, overflow and siphon, boxed packing |
| Built-in hole          | View technical data sheet                                       |
| Drainer                | Yes                                                             |
| Width                  | 87 cm                                                           |
|                        |                                                                 |

Flush-mount | Top-mount

| Bowl dimension            | 400x400mm                                                                                                                                                                                                                                              |
|---------------------------|--------------------------------------------------------------------------------------------------------------------------------------------------------------------------------------------------------------------------------------------------------|
| Number of bowls           | 1 bowl                                                                                                                                                                                                                                                 |
| Waste fitting             | 3,5" drain                                                                                                                                                                                                                                             |
| FEATURES                  |                                                                                                                                                                                                                                                        |
| 2nd/3rd hole availaible   | The sink can be customized with the execution on request of additional holes, usable for double-hole mixers, for remote controlled drains or for the installation of soap dispensers. The positions are marked on the drawings with dotted line holes. |
| Basket 3,5" waste fitting | The drain is equipped with a large 3.5" drain, with the practical basket cap that prevents the discharge of solid parts.                                                                                                                               |
| Deep bowls                | This bowls reach an important depth, over 20 cm, thanks to the advanced production technology, that can be offer great capiency and practicity in all the washing operations.                                                                          |
| High thickness            | Imm thick steel. A significant thickness, which guarantees the maximum sturdiness and durability.                                                                                                                                                      |

### **TECHNICAL DATA**