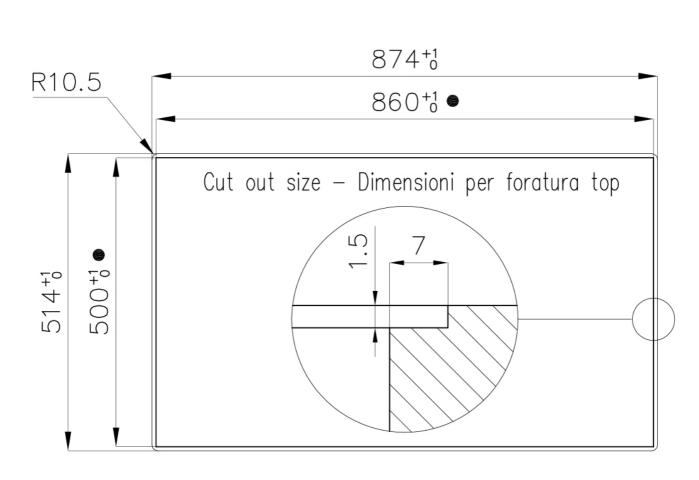

### **TECHNICAL DATA**

## Foster ==

• Built-in cut out for FTS - Foratura per installazione FTS