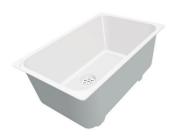

### **Sink S3000**

Kitchen Sinks Code: 1384 061

### **DETAILS**

Edge/Installation Type

| Luge/Installation Type | Trash mount   Top mount                                         |
|------------------------|-----------------------------------------------------------------|
| Material               | AISI 304 stainless steel                                        |
| Texture                | Foster brushed                                                  |
| Base                   | 60 cm                                                           |
| Dimensions             | 873x513 mm                                                      |
| Standard fittings      | Fixing hooks, gasket, drain, overflow and siphon, boxed packing |
| Built-in hole          | View technical data sheet                                       |
| Drainer                | Yes                                                             |
| Width                  | 87 cm                                                           |
|                        |                                                                 |

Flush-mount | Top-mount

| Bowl dimension            | 400x400mm                                                                                                                                                                                                                                              |
|---------------------------|--------------------------------------------------------------------------------------------------------------------------------------------------------------------------------------------------------------------------------------------------------|
| Number of bowls           | 1 bowl                                                                                                                                                                                                                                                 |
| Waste fitting             | 3,5" drain                                                                                                                                                                                                                                             |
| FEATURES                  |                                                                                                                                                                                                                                                        |
| 2nd/3rd hole availaible   | The sink can be customized with the execution on request of additional holes, usable for double-hole mixers, for remote controlled drains or for the installation of soap dispensers. The positions are marked on the drawings with dotted line holes. |
| Basket 3,5" waste fitting | The drain is equipped with a large 3.5" drain, with the practical basket cap that prevents the discharge of solid parts.                                                                                                                               |
| Deep bowls                | This bowls reach an important depth, over 20 cm, thanks to the advanced production technology, that can be offer great capiency and practicity in all the washing operations.                                                                          |
| High thickness            | Imm thick steel. A significant thickness, which guarantees the maximum sturdiness and durability.                                                                                                                                                      |