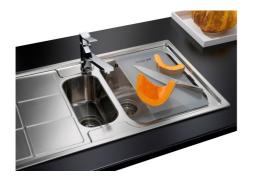

### **Sink S3000**

Kitchen Sinks Code: 1384 061

### **DETAILS**

Edge/Installation Type

| Luge/Installation Type | Trash mount   Top mount                                         |
|------------------------|-----------------------------------------------------------------|
| Material               | AISI 304 stainless steel                                        |
| Texture                | Foster brushed                                                  |
| Base                   | 60 cm                                                           |
| Dimensions             | 873x513 mm                                                      |
| Standard fittings      | Fixing hooks, gasket, drain, overflow and siphon, boxed packing |
| Built-in hole          | View technical data sheet                                       |
| Drainer                | Yes                                                             |
| Width                  | 87 cm                                                           |
|                        |                                                                 |

Flush-mount | Top-mount

| Bowl dimension            | 400x400mm                                                                                                                                                                                                                                              |
|---------------------------|--------------------------------------------------------------------------------------------------------------------------------------------------------------------------------------------------------------------------------------------------------|
| Number of bowls           | 1 bowl                                                                                                                                                                                                                                                 |
| Waste fitting             | 3,5" drain                                                                                                                                                                                                                                             |
| FEATURES                  |                                                                                                                                                                                                                                                        |
| 2nd/3rd hole availaible   | The sink can be customized with the execution on request of additional holes, usable for double-hole mixers, for remote controlled drains or for the installation of soap dispensers. The positions are marked on the drawings with dotted line holes. |
| Basket 3,5" waste fitting | The drain is equipped with a large 3.5" drain, with the practical basket cap that prevents the discharge of solid parts.                                                                                                                               |
| Deep bowls                | This bowls reach an important depth, over 20 cm, thanks to the advanced production technology, that can be offer great capiency and practicity in all the washing operations.                                                                          |
| High thickness            | Imm thick steel. A significant thickness, which guarantees the maximum sturdiness and durability.                                                                                                                                                      |