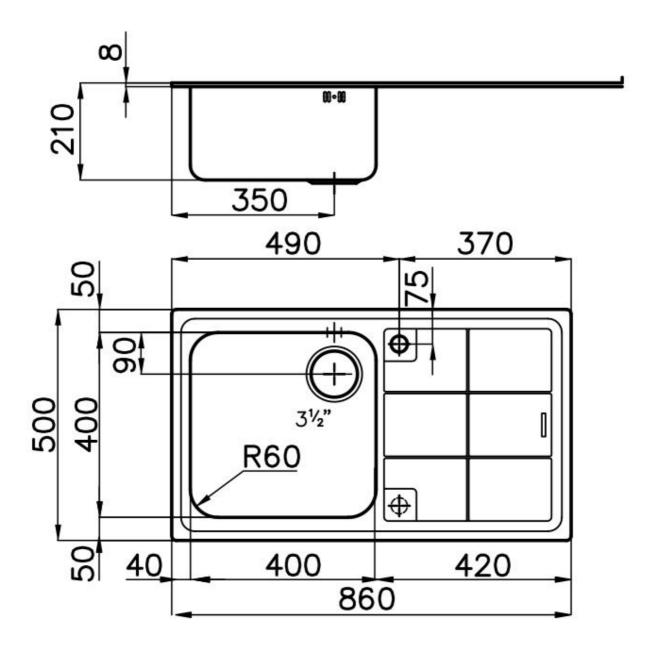

### **DETAILS**

| Edge/Installation Type | Standard (8 mm Edge)                                            |
|------------------------|-----------------------------------------------------------------|
| Material               | AISI 304 stainless steel                                        |
| Texture                | Foster brushed                                                  |
| Base                   | 60 cm                                                           |
| Dimensions             | 860x500 mm                                                      |
| Standard fittings      | Fixing hooks, gasket, drain, overflow and siphon, boxed packing |
| Mixer holes            | 1 standard hole - 2nd hole on request                           |
| Built-in hole          | 840x480 mm                                                      |
| Drainer                | Yes                                                             |

| Width                     | 86 cm                                                                                                                                                                                                                                                  |
|---------------------------|--------------------------------------------------------------------------------------------------------------------------------------------------------------------------------------------------------------------------------------------------------|
| Bowl dimension            | 400x400mm                                                                                                                                                                                                                                              |
| Number of bowls           | 1 bowl                                                                                                                                                                                                                                                 |
| Waste fitting             | 3,5" drain                                                                                                                                                                                                                                             |
| FEATURES                  |                                                                                                                                                                                                                                                        |
| 2nd/3rd hole availaible   | The sink can be customized with the execution on request of additional holes, usable for double-hole mixers, for remote controlled drains or for the installation of soap dispensers. The positions are marked on the drawings with dotted line holes. |
| Basket 3,5" waste fitting | The drain is equipped with a large 3.5" drain, with the practical basket cap that prevents the discharge of solid parts.                                                                                                                               |
| Deep bowls                | This bowls reach an important depth, over 20 cm, thanks to the advanced production technology, that can be offer great capiency and practicity in all the washing operations.                                                                          |
| Sliding brackets          |                                                                                                                                                                                                                                                        |

# **TECHNICAL DATA**