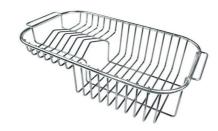

an be offer great capiency and practicity in all the washing operations.                                                                          |
| Sliding brackets          |                                                                                                                                                                                                                                                        |



# **TECHNICAL DATA**





# **GALLERY**





# **OPTIONAL ACCESSORIES**



Cestello inox



Glass chopping board



Glass chopping board



**HPDE** Chopping board



HPDE Twin chopping board



Iroko-wood chopping board



Iroko-wood chopping board with stainless steel colander



Iroko-wood sliding chopping board



Iroko-wood sliding chopping board

# Foster ==







Stainless steel plate rack

Stainless steel plate rack

White bowl

#### **WARNING:**

The accessories 8159101, 8100303,8151000 are only usable in combination with 8644101

# **OPTIONAL AUTOMATIC WASTE FITTINGS**



Automatic waste fitting



Automatic waste fitting



LIRA automatic waste fitting



LIRA automatic waste fitting