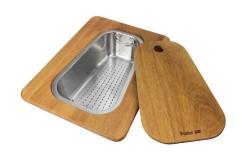

# **OPTIONAL ACCESSORIES**

Cestello inox

Glass chopping board

Glass chopping board

**HPDE** Chopping board

HPDE Twin chopping board

Iroko-wood chopping board

Iroko-wood chopping board with stainless steel colander