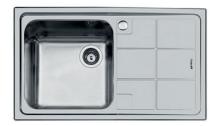

# **Sink S3000**

Kitchen Sinks Code: 1381 061

### **DETAILS**

| Edge/Installation Type | Standard (8 mm Edge)                                            |
|------------------------|-----------------------------------------------------------------|
| Material               | AISI 304 stainless steel                                        |
| Texture                | Foster brushed                                                  |
| Base                   | 60 cm                                                           |
| Dimensions             | 860x500 mm                                                      |
| Standard fittings      | Fixing hooks, gasket, drain, overflow and siphon, boxed packing |
| Mixer holes            | 1 standard hole - 2nd hole on request                           |
| Built-in hole          | 840x480 mm                                                      |
| Drainer                | Yes                                                             |

| Width                     | 86 cm                                                                                                                                                                                                                                                  |
|---------------------------|--------------------------------------------------------------------------------------------------------------------------------------------------------------------------------------------------------------------------------------------------------|
| Bowl dimension            | 400x400mm                                                                                                                                                                                                                                              |
| Number of bowls           | 1 bowl                                                                                                                                                                                                                                                 |
| Waste fitting             | 3,5" drain                                                                                                                                                                                                                                             |
| FEATURES                  |                                                                                                                                                                                                                                                        |
| 2nd/3rd hole availaible   | The sink can be customized with the execution on request of additional holes, usable for double-hole mixers, for remote controlled drains or for the installation of soap dispensers. The positions are marked on the drawings with dotted line holes. |
| Basket 3,5" waste fitting | The drain is equipped with a large 3.5" drain, with the practical basket cap that prevents the discharge of solid parts.                                                                                                                               |
| Deep bowls                | This bowls reach an important depth, over 20 cm, thanks to the advanced production technology, that can be offer great capiency and practicity in all the washing operations.                                                                          |
| Sliding brackets          |                                                                                                                                                                                                                                                        |