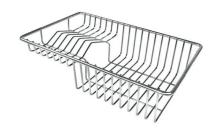

can be offer great capiency and practicity in all the washing operations.                                                                          |
| Sliding brackets          |                                                                                                                                                                                                                                                        |



# **TECHNICAL DATA**





# **GALLERY**





# **OPTIONAL ACCESSORIES**



Cestello inox



Glass chopping board



Glass chopping board



**HPDE** Chopping board



HPDE Twin chopping board



Iroko-wood chopping board



Iroko-wood chopping board with stainless steel colander



Iroko-wood sliding chopping board



Iroko-wood sliding chopping board

# Foster ==







Stainless steel plate rack

Stainless steel plate rack

White bowl

#### **WARNING:**

The accessories 8159101, 8100303,8151000 are only usable in combination with 8644101

# **OPTIONAL AUTOMATIC WASTE FITTINGS**



Automatic waste fitting



Automatic waste fitting



LIRA automatic waste fitting



LIRA automatic waste fitting