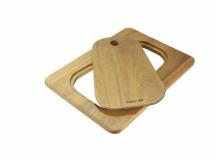

each an important depth, over 20 cm, thanks to the advanced production technology, that can be offer great capiency and practicity in all the washing operations.                                                                          |
| Sliding brackets          |                                                                                                                                                                                                                                                        |



# **TECHNICAL DATA**





# **GALLERY**





# **OPTIONAL ACCESSORIES**



Cestello inox



Glass chopping board



Glass chopping board



**HPDE** Chopping board



HPDE Twin chopping board



Iroko-wood chopping board



Iroko-wood chopping board with stainless steel colander



Iroko-wood sliding chopping board



Iroko-wood sliding chopping board

# Foster ==







Stainless steel plate rack

Stainless steel plate rack

White bowl

#### **WARNING:**

The accessories 8159101, 8100303,8151000 are only usable in combination with 8644101

# **OPTIONAL AUTOMATIC WASTE FITTINGS**



Automatic waste fitting



Automatic waste fitting



LIRA automatic waste fitting



LIRA automatic waste fitting