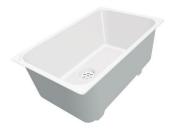

# **Sink S3000**

Kitchen Sinks Code: 1363 062

#### **DETAILS**

| Edge/Installation Type | Standard (8 mm Edge)                                            |
|------------------------|-----------------------------------------------------------------|
| Material               | AISI 304 stainless steel                                        |
| Texture                | Foster brushed                                                  |
| Base                   | 60-80 cm                                                        |
| Dimensions             | 970x500 mm                                                      |
| Standard fittings      | Fixing hooks, gasket, drain, overflow and siphon, boxed packing |
| Mixer holes            | 1 standard hole - 2nd and 3rd on request                        |
| Built-in hole          | 950x480 mm                                                      |
| Drainer                | Yes                                                             |

| Width                     | 97 cm                                                                                                                                                                                                                                                  |
|---------------------------|--------------------------------------------------------------------------------------------------------------------------------------------------------------------------------------------------------------------------------------------------------|
| Bowl dimension            | 340x400 + 150x300mm                                                                                                                                                                                                                                    |
| Number of bowls           | 2 bowls                                                                                                                                                                                                                                                |
| Waste fitting             | 3,5" drain                                                                                                                                                                                                                                             |
| FEATURES                  |                                                                                                                                                                                                                                                        |
| 2nd / 3rd hole availaible | The sink can be customized with the execution on request of additional holes, usable for double-hole mixers, for remote controlled drains or for the installation of soap dispensers. The positions are marked on the drawings with dotted line holes. |
| Basket 3,5" waste fitting | The drain is equipped with a large 3.5" drain, with the practical basket cap that prevents the discharge of solid parts.                                                                                                                               |
| Deep bowls                | This bowls reach an important depth, over 20 cm, thanks to the advanced production technology, that can be offer great capiency and practicity in all the washing operations.                                                                          |
| Sliding brackets          |                                                                                                                                                                                                                                                        |