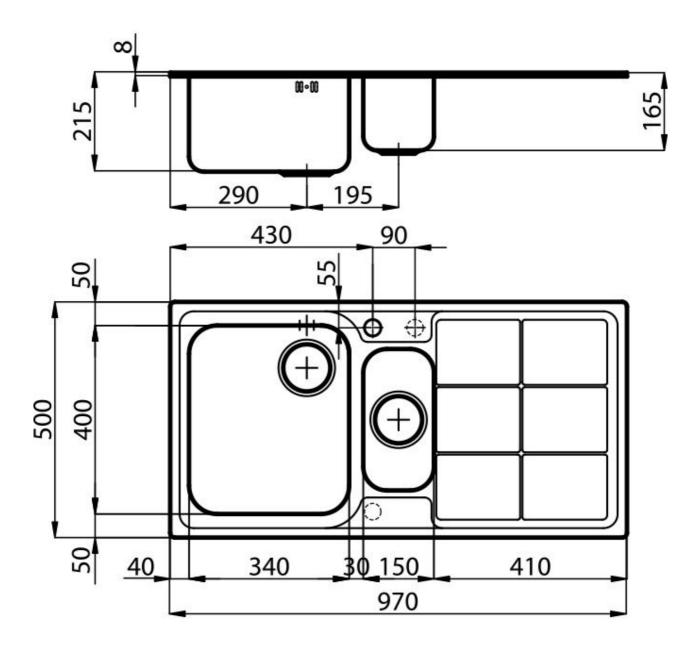

#### **DETAILS**

| Edge/Installation Type | Standard (8 mm Edge)                                            |
|------------------------|-----------------------------------------------------------------|
| Material               | AISI 304 stainless steel                                        |
| Texture                | Foster brushed                                                  |
| Base                   | 60-80 cm                                                        |
| Dimensions             | 970x500 mm                                                      |
| Standard fittings      | Fixing hooks, gasket, drain, overflow and siphon, boxed packing |
| Mixer holes            | 1 standard hole - 2nd and 3rd on request                        |
| Built-in hole          | 950x480 mm                                                      |
| Drainer                | Yes                                                             |

| Width                     | 97 cm                                                                                                                                                                                                                                                  |
|---------------------------|--------------------------------------------------------------------------------------------------------------------------------------------------------------------------------------------------------------------------------------------------------|
| Bowl dimension            | 340x400 + 150x300mm                                                                                                                                                                                                                                    |
| Number of bowls           | 2 bowls                                                                                                                                                                                                                                                |
| Waste fitting             | 3,5" drain                                                                                                                                                                                                                                             |
| FEATURES                  |                                                                                                                                                                                                                                                        |
| 2nd / 3rd hole availaible | The sink can be customized with the execution on request of additional holes, usable for double-hole mixers, for remote controlled drains or for the installation of soap dispensers. The positions are marked on the drawings with dotted line holes. |
| Basket 3,5" waste fitting | The drain is equipped with a large 3.5" drain, with the practical basket cap that prevents the discharge of solid parts.                                                                                                                               |
| Deep bowls                | This bowls reach an important depth, over 20 cm, thanks to the advanced production technology, that can be offer great capiency and practicity in all the washing operations.                                                                          |
| Sliding brackets          |                                                                                                                                                                                                                                                        |