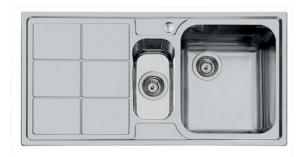

# **Sink S3000**

Kitchen Sinks Code: 1363 062

#### **DETAILS**

| Edge/Installation Type | Standard (8 mm Edge)                                            |
|------------------------|-----------------------------------------------------------------|
| Material               | AISI 304 stainless steel                                        |
| Texture                | Foster brushed                                                  |
| Base                   | 60-80 cm                                                        |
| Dimensions             | 970x500 mm                                                      |
| Standard fittings      | Fixing hooks, gasket, drain, overflow and siphon, boxed packing |
| Mixer holes            | 1 standard hole - 2nd and 3rd on request                        |
| Built-in hole          | 950x480 mm                                                      |
| Drainer                | Yes                                                             |

| Width                     | 97 cm                                                                                                                                                                                                                                                  |
|---------------------------|--------------------------------------------------------------------------------------------------------------------------------------------------------------------------------------------------------------------------------------------------------|
| Bowl dimension            | 340x400 + 150x300mm                                                                                                                                                                                                                                    |
| Number of bowls           | 2 bowls                                                                                                                                                                                                                                                |
| Waste fitting             | 3,5" drain                                                                                                                                                                                                                                             |
| FEATURES                  |                                                                                                                                                                                                                                                        |
| 2nd / 3rd hole availaible | The sink can be customized with the execution on request of additional holes, usable for double-hole mixers, for remote controlled drains or for the installation of soap dispensers. The positions are marked on the drawings with dotted line holes. |
| Basket 3,5" waste fitting | The drain is equipped with a large 3.5" drain, with the practical basket cap that prevents the discharge of solid parts.                                                                                                                               |
| Deep bowls                | This bowls reach an important depth, over 20 cm, thanks to the advanced production technology, that can be offer great capiency and practicity in all the washing operations.                                                                          |
| Sliding brackets          |                                                                                                                                                                                                                                                        |