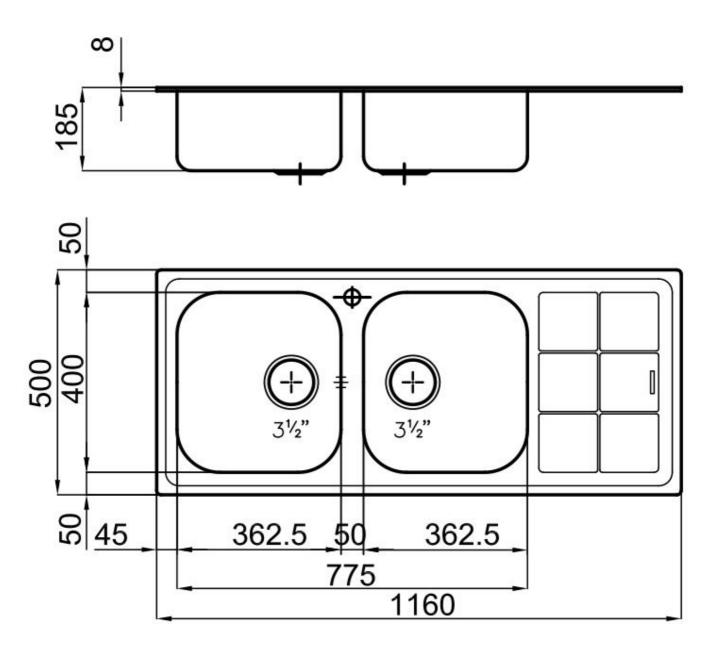

#### **DETAILS**

| Edge/Installation Type | Standard (8 mm Edge)                                            |
|------------------------|-----------------------------------------------------------------|
| Material               | AISI 304 stainless steel                                        |
| Texture                | Foster brushed                                                  |
| Base                   | 90 cm                                                           |
| Dimensions             | 1160x500 mm                                                     |
| Standard fittings      | Fixing hooks, gasket, drain, overflow and siphon, boxed packing |
| Mixer holes            | 1 standard hole                                                 |
| Built-in hole          | 1140x480 mm                                                     |
| Drainer                | Yes                                                             |

| Width                     | 116 cm                                                                                                                                                                                                                   |
|---------------------------|--------------------------------------------------------------------------------------------------------------------------------------------------------------------------------------------------------------------------|
| Bowl dimension            | 362,5x400mm                                                                                                                                                                                                              |
| Number of bowls           | 2 bowls                                                                                                                                                                                                                  |
| Waste fitting             | 3,5" drain                                                                                                                                                                                                               |
| FEATURES                  |                                                                                                                                                                                                                          |
| Added value               | Foster uses steel thicknesses higher than those used on average by other manufacturers. This is how, thanks to our long experience, we know how to make sinks of superior quality and with a better resistance to aging. |
| Basket 3,5" waste fitting | The drain is equipped with a large 3.5" drain, with the practical basket cap that prevents the discharge of solid parts.                                                                                                 |
| Sliding brackets          |                                                                                                                                                                                                                          |