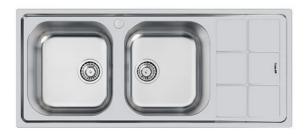

# Sink F300

Kitchen Sinks Code: 1354 062

#### **DETAILS**

| Edge/Installation Type | Standard (8 mm Edge)                                            |
|------------------------|-----------------------------------------------------------------|
| Material               | AISI 304 stainless steel                                        |
| Texture                | Foster brushed                                                  |
| Base                   | 90 cm                                                           |
| Dimensions             | 1160x500 mm                                                     |
| Standard fittings      | Fixing hooks, gasket, drain, overflow and siphon, boxed packing |
| Mixer holes            | 1 standard hole                                                 |
| Built-in hole          | 1140x480 mm                                                     |
| Drainer                | Yes                                                             |

| Width                     | 116 cm                                                                                                                                                                                                                   |
|---------------------------|--------------------------------------------------------------------------------------------------------------------------------------------------------------------------------------------------------------------------|
| Bowl dimension            | 362,5x400mm                                                                                                                                                                                                              |
| Number of bowls           | 2 bowls                                                                                                                                                                                                                  |
| Waste fitting             | 3,5" drain                                                                                                                                                                                                               |
| FEATURES                  |                                                                                                                                                                                                                          |
| Added value               | Foster uses steel thicknesses higher than those used on average by other manufacturers. This is how, thanks to our long experience, we know how to make sinks of superior quality and with a better resistance to aging. |
| Basket 3,5" waste fitting | The drain is equipped with a large 3.5" drain, with the practical basket cap that prevents the discharge of solid parts.                                                                                                 |
| Sliding brackets          |                                                                                                                                                                                                                          |