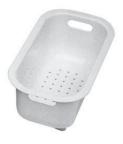

e drain is equipped with a large 3.5" drain, with the practical basket cap that prevents the discharge of solid parts.                                                                                                                               |
| 2nd / 3rd hole availaible | The sink can be customized with the execution on request of additional holes, usable for double-hole mixers, for remote controlled drains or for the installation of soap dispensers. The positions are marked on the drawings with dotted line holes. |



### **TECHNICAL DATA**





### **OPTIONAL ACCESSORIES**



HPDE Chopping board 8657 001



Iroko-wood chopping board 8647 000



Iroko-wood sliding chopping board 8643 000



Stainless steel basket 8611 000



Stainless steel plate rack 8100 301



White bowl 8153 100



White colander 8151 100



## **OPTIONAL AUTOMATIC WASTE FITTINGS**







Automatic waste fitting 8407 100



LIRA automatic waste fitting 8407 102



LIRA automatic waste fitting 8407 103