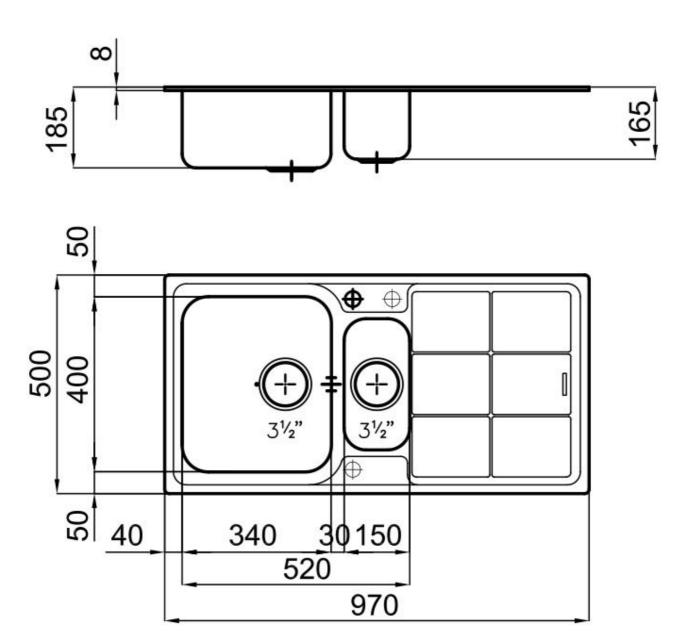

### **DETAILS**

| Material               | AISI 304 stainless steel                                        |
|------------------------|-----------------------------------------------------------------|
| Texture                | Foster brushed                                                  |
| Base                   | 60 cm                                                           |
| Edge/Installation Type | Standard (8 mm Edge)                                            |
| Dimensions             | 970x500 mm                                                      |
| Standard fittings      | Fixing hooks, gasket, drain, overflow and siphon, boxed packing |
| Mixer holes            | 1 standard hole - 2nd and 3rd on request                        |
| Built-in hole          | 950x480 mm                                                      |
| Drainer                | Yes                                                             |

| Width                     | 97 cm                                                                                                                                                                                                                                                  |
|---------------------------|--------------------------------------------------------------------------------------------------------------------------------------------------------------------------------------------------------------------------------------------------------|
| Bowl dimension            | 340x400 + 150x300mm                                                                                                                                                                                                                                    |
| Number of bowls           | 2 bowls                                                                                                                                                                                                                                                |
| Waste fitting             | 3,5" drain                                                                                                                                                                                                                                             |
| FEATURES                  |                                                                                                                                                                                                                                                        |
| Sliding brackets          |                                                                                                                                                                                                                                                        |
| Added value               | Foster uses steel thicknesses higher than those used on average by other manufacturers. This is how, thanks to our long experience, we know how to make sinks of superior quality and with a better resistance to aging.                               |
| Basket 3,5" waste fitting | The drain is equipped with a large 3.5" drain, with the practical basket cap that prevents the discharge of solid parts.                                                                                                                               |
| 2nd / 3rd hole availaible | The sink can be customized with the execution on request of additional holes, usable for double-hole mixers, for remote controlled drains or for the installation of soap dispensers. The positions are marked on the drawings with dotted line holes. |

### **TECHNICAL DATA**