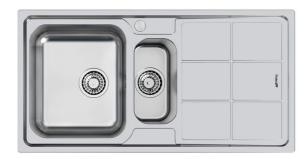

# Sink F300 1353 06x

Kitchen Sinks

Code: 1353 06x

Code: 1353 062 SX (Vasca a sinistra) Code: 1353 061 DX (Vasca a destra)

### **DETAILS**

| Material               | AISI 304 stainless steel                                        |
|------------------------|-----------------------------------------------------------------|
| Texture                | Foster brushed                                                  |
| Base                   | 60 cm                                                           |
| Edge/Installation Type | Standard (8 mm Edge)                                            |
| Dimensions             | 970x500 mm                                                      |
| Standard fittings      | Fixing hooks, gasket, drain, overflow and siphon, boxed packing |
| Mixer holes            | 1 standard hole - 2nd and 3rd on request                        |
| Built-in hole          | 950x480 mm                                                      |
| Drainer                | Yes                                                             |

| Width                     | 97 cm                                                                                                                                                                                                                                                  |
|---------------------------|--------------------------------------------------------------------------------------------------------------------------------------------------------------------------------------------------------------------------------------------------------|
| Bowl dimension            | 340x400 + 150x300mm                                                                                                                                                                                                                                    |
| Number of bowls           | 2 bowls                                                                                                                                                                                                                                                |
| Waste fitting             | 3,5" drain                                                                                                                                                                                                                                             |
| FEATURES                  |                                                                                                                                                                                                                                                        |
| Sliding brackets          |                                                                                                                                                                                                                                                        |
| Added value               | Foster uses steel thicknesses higher than those used on average by other manufacturers. This is how, thanks to our long experience, we know how to make sinks of superior quality and with a better resistance to aging.                               |
| Basket 3,5" waste fitting | The drain is equipped with a large 3.5" drain, with the practical basket cap that prevents the discharge of solid parts.                                                                                                                               |
| 2nd / 3rd hole availaible | The sink can be customized with the execution on request of additional holes, usable for double-hole mixers, for remote controlled drains or for the installation of soap dispensers. The positions are marked on the drawings with dotted line holes. |