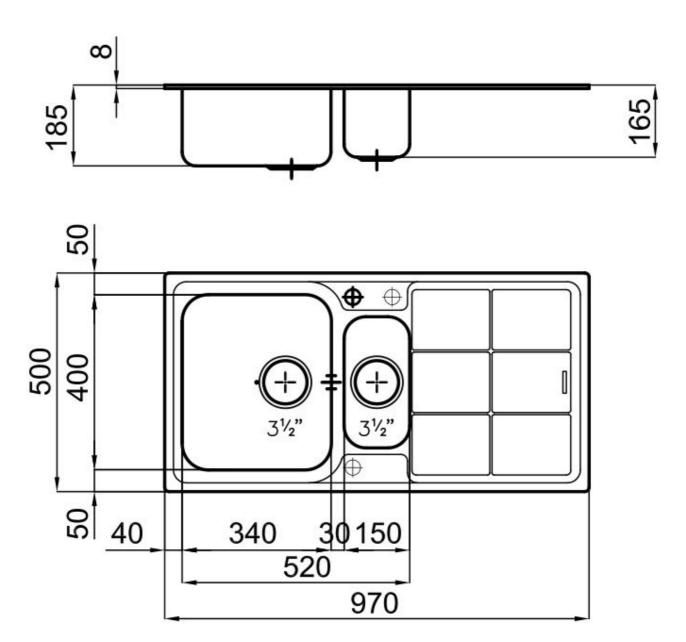

#### **DETAILS**

| Edge/Installation Type | Standard (8 mm Edge)                                            |
|------------------------|-----------------------------------------------------------------|
| Material               | AISI 304 stainless steel                                        |
| Texture                | Foster brushed                                                  |
| Base                   | 60 cm                                                           |
| Dimensions             | 970x500 mm                                                      |
| Standard fittings      | Fixing hooks, gasket, drain, overflow and siphon, boxed packing |
| Mixer holes            | 1 standard hole - 2nd and 3rd on request                        |
| Built-in hole          | 950x480 mm                                                      |
| Drainer                | Yes                                                             |

| Width                     | 97 cm                                                                                                                                                                                                                                                  |
|---------------------------|--------------------------------------------------------------------------------------------------------------------------------------------------------------------------------------------------------------------------------------------------------|
| Bowl dimension            | 340x400 + 150x300mm                                                                                                                                                                                                                                    |
| Number of bowls           | 2 bowls                                                                                                                                                                                                                                                |
| Waste fitting             | 3,5" drain                                                                                                                                                                                                                                             |
| FEATURES                  |                                                                                                                                                                                                                                                        |
| 2nd / 3rd hole availaible | The sink can be customized with the execution on request of additional holes, usable for double-hole mixers, for remote controlled drains or for the installation of soap dispensers. The positions are marked on the drawings with dotted line holes. |
| Added value               | Foster uses steel thicknesses higher than those used on average by other manufacturers. This is how, thanks to our long experience, we know how to make sinks of superior quality and with a better resistance to aging.                               |
| Basket 3,5" waste fitting | The drain is equipped with a large 3.5" drain, with the practical basket cap that prevents the discharge of solid parts.                                                                                                                               |
| Sliding brackets          |                                                                                                                                                                                                                                                        |