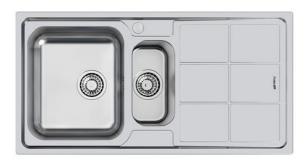

# Sink F300

Kitchen Sinks Code: 1353 062

#### **DETAILS**

| Edge/Installation Type | Standard (8 mm Edge)                                            |
|------------------------|-----------------------------------------------------------------|
| Material               | AISI 304 stainless steel                                        |
| Texture                | Foster brushed                                                  |
| Base                   | 60 cm                                                           |
| Dimensions             | 970x500 mm                                                      |
| Standard fittings      | Fixing hooks, gasket, drain, overflow and siphon, boxed packing |
| Mixer holes            | 1 standard hole - 2nd and 3rd on request                        |
| Built-in hole          | 950x480 mm                                                      |
| Drainer                | Yes                                                             |

| Width                     | 97 cm                                                                                                                                                                                                                                                  |
|---------------------------|--------------------------------------------------------------------------------------------------------------------------------------------------------------------------------------------------------------------------------------------------------|
| Bowl dimension            | 340x400 + 150x300mm                                                                                                                                                                                                                                    |
| Number of bowls           | 2 bowls                                                                                                                                                                                                                                                |
| Waste fitting             | 3,5" drain                                                                                                                                                                                                                                             |
| FEATURES                  |                                                                                                                                                                                                                                                        |
| 2nd / 3rd hole availaible | The sink can be customized with the execution on request of additional holes, usable for double-hole mixers, for remote controlled drains or for the installation of soap dispensers. The positions are marked on the drawings with dotted line holes. |
| Added value               | Foster uses steel thicknesses higher than those used on average by other manufacturers. This is how, thanks to our long experience, we know how to make sinks of superior quality and with a better resistance to aging.                               |
| Basket 3,5" waste fitting | The drain is equipped with a large 3.5" drain, with the practical basket cap that prevents the discharge of solid parts.                                                                                                                               |
| Sliding brackets          |                                                                                                                                                                                                                                                        |