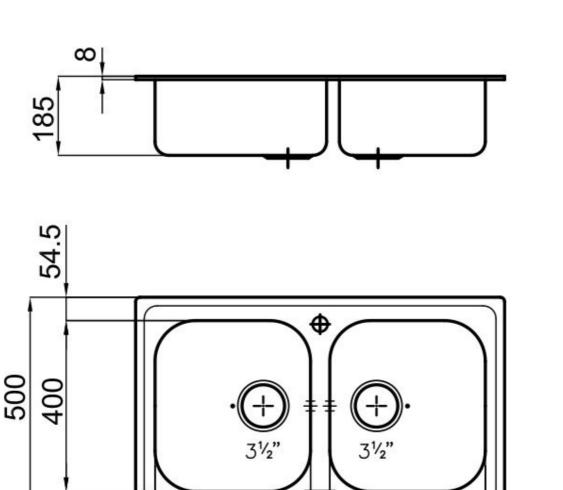

#### **DETAILS**

| Edge/Installation Type | Standard (8 mm Edge)                                            |
|------------------------|-----------------------------------------------------------------|
| Material               | AISI 304 stainless steel                                        |
| Texture                | Foster brushed                                                  |
| Base                   | 90 cm                                                           |
| Dimensions             | 860x500 mm                                                      |
| Standard fittings      | Fixing hooks, gasket, drain, overflow and siphon, boxed packing |
| Mixer holes            | 1 standard hole                                                 |
| Built-in hole          | 840x480 mm                                                      |
| Drainer                | No                                                              |

| Width                     | 86 cm                                                                                                                                                                                                                    |
|---------------------------|--------------------------------------------------------------------------------------------------------------------------------------------------------------------------------------------------------------------------|
| Bowl dimension            | 362,5x400mm                                                                                                                                                                                                              |
| Number of bowls           | 2 bowls                                                                                                                                                                                                                  |
| Waste fitting             | 3,5" drain                                                                                                                                                                                                               |
| FEATURES                  |                                                                                                                                                                                                                          |
| Added value               | Foster uses steel thicknesses higher than those used on average by other manufacturers. This is how, thanks to our long experience, we know how to make sinks of superior quality and with a better resistance to aging. |
| Basket 3,5" waste fitting | The drain is equipped with a large 3.5" drain, with the practical basket cap that prevents the discharge of solid parts.                                                                                                 |
| Sliding brackets          |                                                                                                                                                                                                                          |

### **TECHNICAL DATA**

362.5

860

362.5

45

45