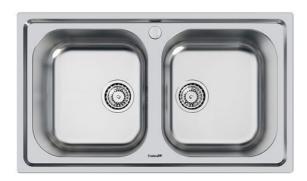

# Sink F300

Kitchen Sinks Code: 1352 060

#### **DETAILS**

| Edge/Installation Type | Standard (8 mm Edge)                                            |
|------------------------|-----------------------------------------------------------------|
| Material               | AISI 304 stainless steel                                        |
| Texture                | Foster brushed                                                  |
| Base                   | 90 cm                                                           |
| Dimensions             | 860x500 mm                                                      |
| Standard fittings      | Fixing hooks, gasket, drain, overflow and siphon, boxed packing |
| Mixer holes            | 1 standard hole                                                 |
| Built-in hole          | 840x480 mm                                                      |
| Drainer                | No                                                              |

| Width                     | 86 cm                                                                                                                                                                                                                    |
|---------------------------|--------------------------------------------------------------------------------------------------------------------------------------------------------------------------------------------------------------------------|
| Bowl dimension            | 362,5x400mm                                                                                                                                                                                                              |
| Number of bowls           | 2 bowls                                                                                                                                                                                                                  |
| Waste fitting             | 3,5" drain                                                                                                                                                                                                               |
| FEATURES                  |                                                                                                                                                                                                                          |
| Added value               | Foster uses steel thicknesses higher than those used on average by other manufacturers. This is how, thanks to our long experience, we know how to make sinks of superior quality and with a better resistance to aging. |
| Basket 3,5" waste fitting | The drain is equipped with a large 3.5" drain, with the practical basket cap that prevents the discharge of solid parts.                                                                                                 |
| Sliding brackets          |                                                                                                                                                                                                                          |