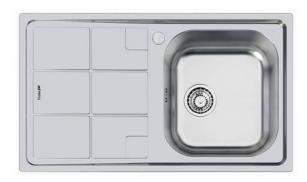

# Sink F300

Kitchen Sinks Code: 1351 061

#### **DETAILS**

| Edge/Installation Type | Standard (8 mm Edge)                                            |
|------------------------|-----------------------------------------------------------------|
| Material               | AISI 304 stainless steel                                        |
| Texture                | Foster brushed                                                  |
| Base                   | 45 cm                                                           |
| Dimensions             | 860x500 mm                                                      |
| Standard fittings      | Fixing hooks, gasket, drain, overflow and siphon, boxed packing |
| Mixer holes            | 1 standard hole                                                 |
| Built-in hole          | 840x480 mm                                                      |
| Drainer                | Yes                                                             |

| Width                     | 86 cm                                                                                                                                                                                                                    |
|---------------------------|--------------------------------------------------------------------------------------------------------------------------------------------------------------------------------------------------------------------------|
| Bowl dimension            | 362,5x400mm                                                                                                                                                                                                              |
| Number of bowls           | 1 bowl                                                                                                                                                                                                                   |
| Waste fitting             | 3,5" drain                                                                                                                                                                                                               |
| FEATURES                  |                                                                                                                                                                                                                          |
| Added value               | Foster uses steel thicknesses higher than those used on average by other manufacturers. This is how, thanks to our long experience, we know how to make sinks of superior quality and with a better resistance to aging. |
| Basket 3,5" waste fitting | The drain is equipped with a large 3.5" drain, with the practical basket cap that prevents the discharge of solid parts.                                                                                                 |
| Sliding brackets          |                                                                                                                                                                                                                          |