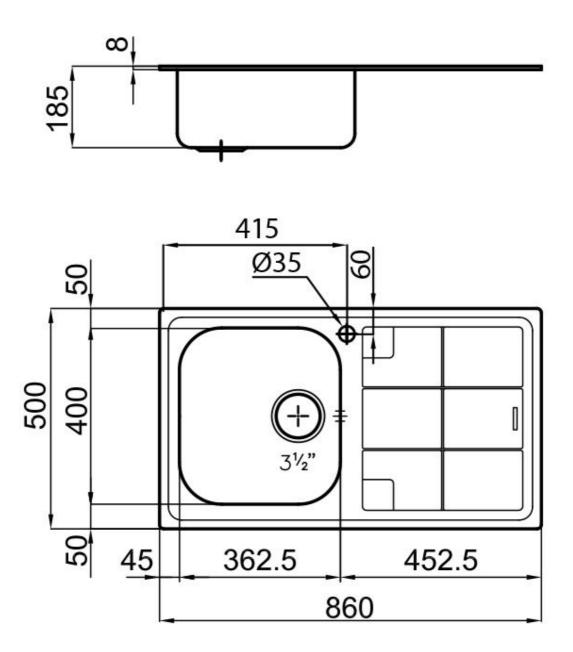

#### **DETAILS**

| Edge/Installation Type | Standard (8 mm Edge)                                            |
|------------------------|-----------------------------------------------------------------|
| Material               | AISI 304 stainless steel                                        |
| Texture                | Foster brushed                                                  |
| Base                   | 45 cm                                                           |
| Dimensions             | 860x500 mm                                                      |
| Standard fittings      | Fixing hooks, gasket, drain, overflow and siphon, boxed packing |
| Mixer holes            | 1 standard hole                                                 |
| Built-in hole          | 840x480 mm                                                      |
| Drainer                | Yes                                                             |

| Width                     | 86 cm                                                                                                                                                                                                                    |
|---------------------------|--------------------------------------------------------------------------------------------------------------------------------------------------------------------------------------------------------------------------|
| Bowl dimension            | 362,5x400mm                                                                                                                                                                                                              |
| Number of bowls           | 1 bowl                                                                                                                                                                                                                   |
| Waste fitting             | 3,5" drain                                                                                                                                                                                                               |
| FEATURES                  |                                                                                                                                                                                                                          |
| Added value               | Foster uses steel thicknesses higher than those used on average by other manufacturers. This is how, thanks to our long experience, we know how to make sinks of superior quality and with a better resistance to aging. |
| Basket 3,5" waste fitting | The drain is equipped with a large 3.5" drain, with the practical basket cap that prevents the discharge of solid parts.                                                                                                 |
| Sliding brackets          |                                                                                                                                                                                                                          |

### **TECHNICAL DATA**