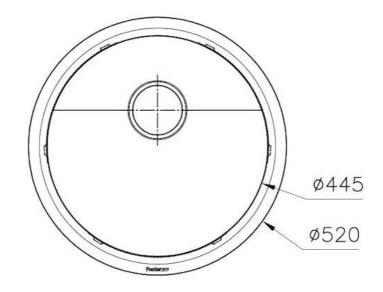

#### DETAILS

| Coloring               | Gun Metal                                                       |
|------------------------|-----------------------------------------------------------------|
| Edge/Installation Type | Flush-mount   Top-mount                                         |
| Finish                 | PVD                                                             |
| Material               | AISI 304 stainless steel                                        |
| Texture                | Vintage                                                         |
| Base                   | 60 cm                                                           |
| Dimensions             | Ø 520 mm                                                        |
| Standard fittings      | Fixing hooks, gasket, drain, overflow and siphon, boxed packing |
| Mixer holes            | No standard holes                                               |

| Built-in hole               | View technical data sheet                                                                                                                                                                                                                                                                                                                      |
|-----------------------------|------------------------------------------------------------------------------------------------------------------------------------------------------------------------------------------------------------------------------------------------------------------------------------------------------------------------------------------------|
| Drainer                     | No                                                                                                                                                                                                                                                                                                                                             |
| Width                       | 52 cm                                                                                                                                                                                                                                                                                                                                          |
| Bowl dimension              | Ø 445mm                                                                                                                                                                                                                                                                                                                                        |
| Number of bowls             | 1 bowl                                                                                                                                                                                                                                                                                                                                         |
| Waste fitting               | Drain SPACE 3,5"                                                                                                                                                                                                                                                                                                                               |
| FEATURES                    |                                                                                                                                                                                                                                                                                                                                                |
| Deep bowls                  | This bowls reach an important depth, over 20 cm, thanks to the advanced production technology, that can be offer great capiency and practicity in all the washing operations.                                                                                                                                                                  |
|                             |                                                                                                                                                                                                                                                                                                                                                |
| Gun Metal                   | The Gun Metal finish is obtained by treating steel with a physical process called PVD (Phisical Vacuum Deposition) which deposits particles of noble metals on the surface. The result is a unique and refined aesthetic effect, and an improvement of the mechanical properties of the steel which is more resistant to impact and scratches. |
| Gun Metal<br>High thickness | The Gun Metal finish is obtained by treating steel with a physical process called PVD (Phisical Vacuum Deposition) which deposits particles of noble metals on the surface. The result is a unique and refined aesthetic effect, and an improvement of the mechanical properties of the                                                        |
|                             | The Gun Metal finish is obtained by treating steel with a physical process called PVD (Phisical Vacuum Deposition) which deposits particles of noble metals on the surface. The result is a unique and refined aesthetic effect, and an improvement of the mechanical properties of the steel which is more resistant to impact and scratches. |
| High thickness              | The Gun Metal finish is obtained by treating steel with a physical process called PVD (Phisical Vacuum Deposition) which deposits particles of noble metals on the surface. The result is a unique and refined aesthetic effect, and an improvement of the mechanical properties of the steel which is more resistant to impact and scratches. |