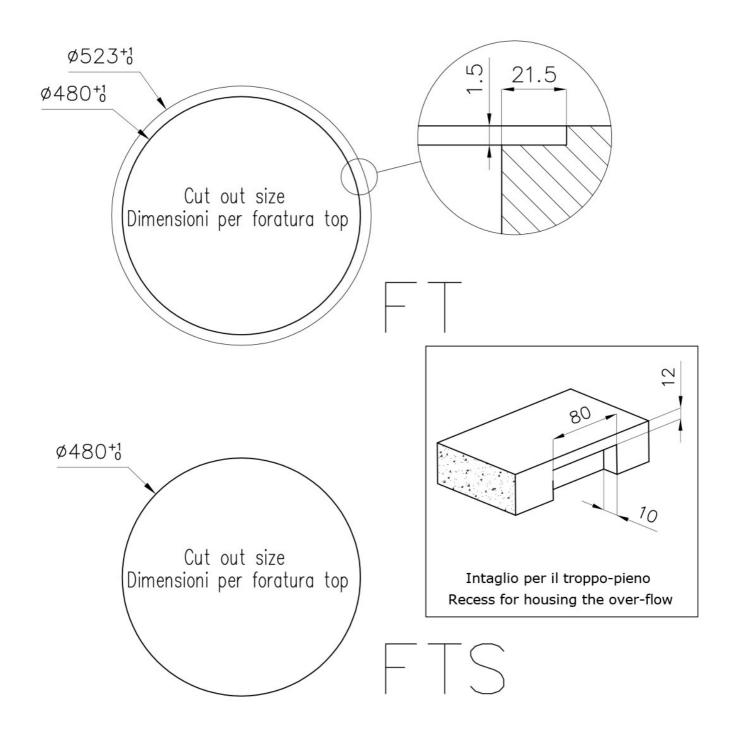

| Built-in hole               | View technical data sheet                                                                                                                                                                                                                                                                                                                      |
|-----------------------------|------------------------------------------------------------------------------------------------------------------------------------------------------------------------------------------------------------------------------------------------------------------------------------------------------------------------------------------------|
| Drainer                     | No                                                                                                                                                                                                                                                                                                                                             |
| Width                       | 52 cm                                                                                                                                                                                                                                                                                                                                          |
| Bowl dimension              | Ø 445mm                                                                                                                                                                                                                                                                                                                                        |
| Number of bowls             | 1 bowl                                                                                                                                                                                                                                                                                                                                         |
| Waste fitting               | Drain SPACE 3,5"                                                                                                                                                                                                                                                                                                                               |
| FEATURES                    |                                                                                                                                                                                                                                                                                                                                                |
| Deep bowls                  | This bowls reach an important depth, over 20 cm, thanks to the advanced production technology, that can be offer great capiency and practicity in all the washing operations.                                                                                                                                                                  |
|                             |                                                                                                                                                                                                                                                                                                                                                |
| Gun Metal                   | The Gun Metal finish is obtained by treating steel with a physical process called PVD (Phisical Vacuum Deposition) which deposits particles of noble metals on the surface. The result is a unique and refined aesthetic effect, and an improvement of the mechanical properties of the steel which is more resistant to impact and scratches. |
| Gun Metal<br>High thickness | The Gun Metal finish is obtained by treating steel with a physical process called PVD (Phisical Vacuum Deposition) which deposits particles of noble metals on the surface. The result is a unique and refined aesthetic effect, and an improvement of the mechanical properties of the                                                        |
|                             | The Gun Metal finish is obtained by treating steel with a physical process called PVD (Phisical Vacuum Deposition) which deposits particles of noble metals on the surface. The result is a unique and refined aesthetic effect, and an improvement of the mechanical properties of the steel which is more resistant to impact and scratches. |
| High thickness              | The Gun Metal finish is obtained by treating steel with a physical process called PVD (Phisical Vacuum Deposition) which deposits particles of noble metals on the surface. The result is a unique and refined aesthetic effect, and an improvement of the mechanical properties of the steel which is more resistant to impact and scratches. |

#### **TECHNICAL DATA**