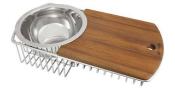

| The Gun Metal finish is obtained by treating steel with a physical process called PVD (Phisical Vacuum Deposition) which deposits particles of noble metals on the surface. The result is a unique and refined aesthetic effect, and an improvement of the mechanical properties of the steel which is more resistant to impact and scratches. |
| High thickness              | The Gun Metal finish is obtained by treating steel with a physical process called PVD (Phisical Vacuum Deposition) which deposits particles of noble metals on the surface. The result is a unique and refined aesthetic effect, and an improvement of the mechanical properties of the steel which is more resistant to impact and scratches. |

#### **TECHNICAL DATA**







#### GALLERY



#### **OPTIONAL ACCESSORIES**





Stainless steel Plate rack

Kit Giotto