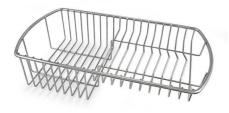

| The Gun Metal finish is obtained by treating steel with a physical process called PVD (Phisical Vacuum Deposition) which deposits particles of noble metals on the surface. The result is a unique and refined aesthetic effect, and an improvement of the mechanical properties of the steel which is more resistant to impact and scratches. |
| High thickness              | The Gun Metal finish is obtained by treating steel with a physical process called PVD (Phisical Vacuum Deposition) which deposits particles of noble metals on the surface. The result is a unique and refined aesthetic effect, and an improvement of the mechanical properties of the steel which is more resistant to impact and scratches. |

#### **TECHNICAL DATA**







#### GALLERY



#### **OPTIONAL ACCESSORIES**





Stainless steel Plate rack

Kit Giotto