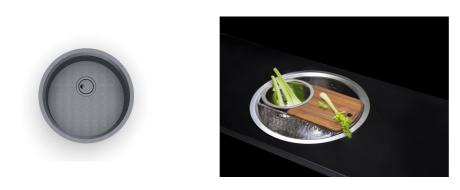

### Sink Giotto Vintage Gun Metal

Kitchen Sinks Code: 1333 086

#### DETAILS

| Coloring               | Gun Metal                                                       |
|------------------------|-----------------------------------------------------------------|
| Edge/Installation Type | Flush-mount   Top-mount                                         |
| Finish                 | PVD                                                             |
| Material               | AISI 304 stainless steel                                        |
| Texture                | Vintage                                                         |
| Base                   | 60 cm                                                           |
| Dimensions             | Ø 520 mm                                                        |
| Standard fittings      | Fixing hooks, gasket, drain, overflow and siphon, boxed packing |
| Mixer holes            | No standard holes                                               |

| Built-in hole               | View technical data sheet                                                                                                                                                                                                                                                                                                                      |
|-----------------------------|------------------------------------------------------------------------------------------------------------------------------------------------------------------------------------------------------------------------------------------------------------------------------------------------------------------------------------------------|
| Drainer                     | No                                                                                                                                                                                                                                                                                                                                             |
| Width                       | 52 cm                                                                                                                                                                                                                                                                                                                                          |
| Bowl dimension              | Ø 445mm                                                                                                                                                                                                                                                                                                                                        |
| Number of bowls             | 1 bowl                                                                                                                                                                                                                                                                                                                                         |
| Waste fitting               | Drain SPACE 3,5"                                                                                                                                                                                                                                                                                                                               |
| FEATURES                    |                                                                                                                                                                                                                                                                                                                                                |
| Deep bowls                  | This bowls reach an important depth, over 20 cm, thanks to the advanced production technology, that can be offer great capiency and practicity in all the washing operations.                                                                                                                                                                  |
|                             |                                                                                                                                                                                                                                                                                                                                                |
| Gun Metal                   | The Gun Metal finish is obtained by treating steel with a physical process called PVD (Phisical Vacuum Deposition) which deposits particles of noble metals on the surface. The result is a unique and refined aesthetic effect, and an improvement of the mechanical properties of the steel which is more resistant to impact and scratches. |
| Gun Metal<br>High thickness | The Gun Metal finish is obtained by treating steel with a physical process called PVD (Phisical Vacuum Deposition) which deposits particles of noble metals on the surface. The result is a unique and refined aesthetic effect, and an improvement of the mechanical properties of the                                                        |
|                             | The Gun Metal finish is obtained by treating steel with a physical process called PVD (Phisical Vacuum Deposition) which deposits particles of noble metals on the surface. The result is a unique and refined aesthetic effect, and an improvement of the mechanical properties of the steel which is more resistant to impact and scratches. |
| High thickness              | The Gun Metal finish is obtained by treating steel with a physical process called PVD (Phisical Vacuum Deposition) which deposits particles of noble metals on the surface. The result is a unique and refined aesthetic effect, and an improvement of the mechanical properties of the steel which is more resistant to impact and scratches. |