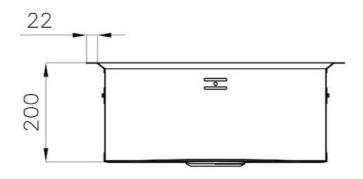

#### DETAILS

| Coloring               | Gun Metal                                                       |
|------------------------|-----------------------------------------------------------------|
| Edge/Installation Type | Flush-mount   Top-mount                                         |
| Finish                 | PVD                                                             |
| Material               | AISI 304 stainless steel                                        |
| Texture                | Vintage                                                         |
| Base                   | 60 cm                                                           |
| Dimensions             | Ø 520 mm                                                        |
| Standard fittings      | Fixing hooks, gasket, drain, overflow and siphon, boxed packing |
| Mixer holes            | No standard holes                                               |