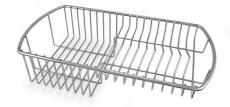

siphon are designed to leave as much space as possible in the under-sink area, more and more useful today for theseparate waste collection systems.                                                                                                                                                                                  |
| Space waste fitting | The elegant SPACE steel cap closes the drain and leaves no visible residues collected in the basket below. Space also has a small footprint and allows the optimal use of the under-sink compartment.                                                                                                                                          |

### **TECHNICAL DATA**

# Foster ==





## Foster ==



### **GALLERY**







### **OPTIONAL ACCESSORIES**





Stainless steel Plate rack

Kit Giotto