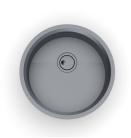

### **Sink Giotto Gun Metal**

Kitchen Sinks Code: 1333 006

#### **DETAILS**

| Coloring               | Gun Metal                                                       |
|------------------------|-----------------------------------------------------------------|
| Edge/Installation Type | Flush-mount   Top-mount                                         |
| Finish                 | PVD                                                             |
| Material               | AISI 304 stainless steel                                        |
| Texture                | Brushed in line                                                 |
| Base                   | 60 cm                                                           |
| Dimensions             | Ø 520 mm                                                        |
| Standard fittings      | Fixing hooks, gasket, drain, overflow and siphon, boxed packing |
| Mixer holes            | No standard holes                                               |
|                        |                                                                 |

| Built-in hole       | View technical data sheet                                                                                                                                                                                                                                                                                                                      |
|---------------------|------------------------------------------------------------------------------------------------------------------------------------------------------------------------------------------------------------------------------------------------------------------------------------------------------------------------------------------------|
| Drainer             | No                                                                                                                                                                                                                                                                                                                                             |
| Width               | 52 cm                                                                                                                                                                                                                                                                                                                                          |
| Bowl dimension      | Ø 445mm                                                                                                                                                                                                                                                                                                                                        |
| Number of bowls     | 1 bowl                                                                                                                                                                                                                                                                                                                                         |
| Waste fitting       | Drain SPACE 3,5"                                                                                                                                                                                                                                                                                                                               |
| FEATURES            |                                                                                                                                                                                                                                                                                                                                                |
| Deep bowls          | This bowls reach an important depth, over 20 cm, thanks to the advanced production technology, that can be offer great capiency and practicity in all the washing operations.                                                                                                                                                                  |
| Gun Metal           | The Gun Metal finish is obtained by treating steel with a physical process called PVD (Phisical Vacuum Deposition) which deposits particles of noble metals on the surface. The result is a unique and refined aesthetic effect, and an improvement of the mechanical properties of the steel which is more resistant to impact and scratches. |
| High thickness      | Imm thick steel. A significant thickness, which guarantees the maximum sturdiness and durability.                                                                                                                                                                                                                                              |
| Save space system   | Drain and siphon are designed to leave as much space as possible in the under-sink area, more and more useful today for theseparate waste collection systems.                                                                                                                                                                                  |
| Space waste fitting | The elegant SPACE steel cap closes the drain and leaves no visible residues collected in the basket below. Space also has a small footprint and allows the optimal use of the under-sink compartment.                                                                                                                                          |