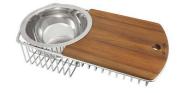

iphon are designed to leave as much space as possible in the under-sink area, more and more useful today for theseparate waste collection systems.                                                                                                                                                                                  |
| Space waste fitting | The elegant SPACE steel cap closes the drain and leaves no visible residues collected in the basket below. Space also has a small footprint and allows the optimal use of the under-sink compartment.                                                                                                                                          |

### **TECHNICAL DATA**

# Foster ==





## Foster ==



### **GALLERY**







### **OPTIONAL ACCESSORIES**





Stainless steel Plate rack

Kit Giotto