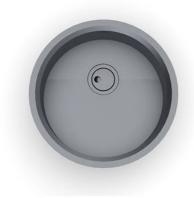

### **Sink Giotto Gun Metal**

Kitchen Sinks Code: 1333 006

#### **DETAILS**

| Coloring               | Gun Metal                                                       |
|------------------------|-----------------------------------------------------------------|
| Edge/Installation Type | Flush-mount   Top-mount                                         |
| Finish                 | PVD                                                             |
| Material               | AISI 304 stainless steel                                        |
| Texture                | Brushed in line                                                 |
| Base                   | 60 cm                                                           |
| Dimensions             | Ø 520 mm                                                        |
| Standard fittings      | Fixing hooks, gasket, drain, overflow and siphon, boxed packing |
| Mixer holes            | No standard holes                                               |
|                        |                                                                 |