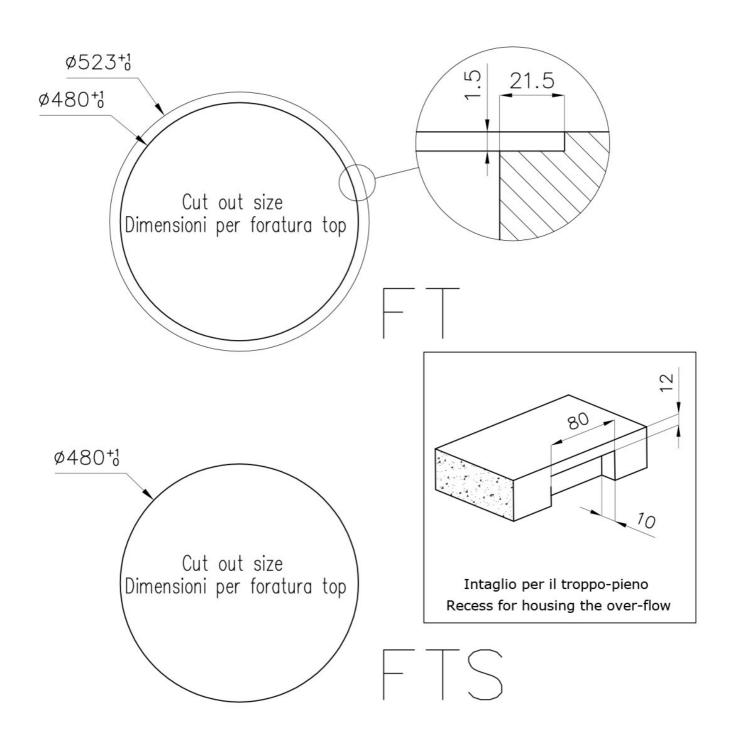

| Built-in hole       | View technical data sheet                                                                                                                                                                                                                                                                                                                      |
|---------------------|------------------------------------------------------------------------------------------------------------------------------------------------------------------------------------------------------------------------------------------------------------------------------------------------------------------------------------------------|
| Drainer             | No                                                                                                                                                                                                                                                                                                                                             |
| Width               | 52 cm                                                                                                                                                                                                                                                                                                                                          |
| Bowl dimension      | Ø 445mm                                                                                                                                                                                                                                                                                                                                        |
| Number of bowls     | 1 bowl                                                                                                                                                                                                                                                                                                                                         |
| Waste fitting       | Drain SPACE 3,5"                                                                                                                                                                                                                                                                                                                               |
| FEATURES            |                                                                                                                                                                                                                                                                                                                                                |
| Deep bowls          | This bowls reach an important depth, over 20 cm, thanks to the advanced production technology, that can be offer great capiency and practicity in all the washing operations.                                                                                                                                                                  |
| Gun Metal           | The Gun Metal finish is obtained by treating steel with a physical process called PVD (Phisical Vacuum Deposition) which deposits particles of noble metals on the surface. The result is a unique and refined aesthetic effect, and an improvement of the mechanical properties of the steel which is more resistant to impact and scratches. |
| High thickness      | Imm thick steel. A significant thickness, which guarantees the maximum sturdiness and durability.                                                                                                                                                                                                                                              |
| Save space system   | Drain and siphon are designed to leave as much space as possible in the under-sink area, more and more useful today for theseparate waste collection systems.                                                                                                                                                                                  |
| Space waste fitting | The elegant SPACE steel cap closes the drain and leaves no visible residues collected in the basket below. Space also has a small footprint and allows the optimal use of the under-sink compartment.                                                                                                                                          |

### **TECHNICAL DATA**