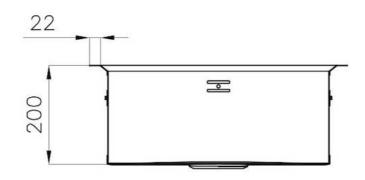

#### **DETAILS**

| Coloring               | Gun Metal                                                       |
|------------------------|-----------------------------------------------------------------|
| Edge/Installation Type | Flush-mount   Top-mount                                         |
| Finish                 | PVD                                                             |
| Material               | AISI 304 stainless steel                                        |
| Texture                | Brushed in line                                                 |
| Base                   | 60 cm                                                           |
| Dimensions             | Ø 520 mm                                                        |
| Standard fittings      | Fixing hooks, gasket, drain, overflow and siphon, boxed packing |
| Mixer holes            | No standard holes                                               |
|                        |                                                                 |

| Built-in hole       | View technical data sheet                                                                                                                                                                                                                                                                                                                      |
|---------------------|------------------------------------------------------------------------------------------------------------------------------------------------------------------------------------------------------------------------------------------------------------------------------------------------------------------------------------------------|
| Drainer             | No                                                                                                                                                                                                                                                                                                                                             |
| Width               | 52 cm                                                                                                                                                                                                                                                                                                                                          |
| Bowl dimension      | Ø 445mm                                                                                                                                                                                                                                                                                                                                        |
| Number of bowls     | 1 bowl                                                                                                                                                                                                                                                                                                                                         |
| Waste fitting       | Drain SPACE 3,5"                                                                                                                                                                                                                                                                                                                               |
| FEATURES            |                                                                                                                                                                                                                                                                                                                                                |
| Deep bowls          | This bowls reach an important depth, over 20 cm, thanks to the advanced production technology, that can be offer great capiency and practicity in all the washing operations.                                                                                                                                                                  |
| Gun Metal           | The Gun Metal finish is obtained by treating steel with a physical process called PVD (Phisical Vacuum Deposition) which deposits particles of noble metals on the surface. The result is a unique and refined aesthetic effect, and an improvement of the mechanical properties of the steel which is more resistant to impact and scratches. |
| High thickness      | Imm thick steel. A significant thickness, which guarantees the maximum sturdiness and durability.                                                                                                                                                                                                                                              |
| Save space system   | Drain and siphon are designed to leave as much space as possible in the under-sink area, more and more useful today for theseparate waste collection systems.                                                                                                                                                                                  |
| Space waste fitting | The elegant SPACE steel cap closes the drain and leaves no visible residues collected in the basket below. Space also has a small footprint and allows the optimal use of the under-sink compartment.                                                                                                                                          |