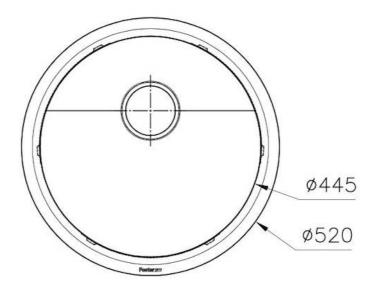

#### **DETAILS**

| Coloring               | Gun Metal                                                       |
|------------------------|-----------------------------------------------------------------|
| Edge/Installation Type | Flush-mount   Top-mount                                         |
| Finish                 | PVD                                                             |
| Material               | AISI 304 stainless steel                                        |
| Texture                | Brushed in line                                                 |
| Base                   | 60 cm                                                           |
| Dimensions             | Ø 520 mm                                                        |
| Standard fittings      | Fixing hooks, gasket, drain, overflow and siphon, boxed packing |
| Mixer holes            | No standard holes                                               |
|                        |                                                                 |

| Built-in hole       | View technical data sheet                                                                                                                                                                                                                                                                                                                      |
|---------------------|------------------------------------------------------------------------------------------------------------------------------------------------------------------------------------------------------------------------------------------------------------------------------------------------------------------------------------------------|
| Drainer             | No                                                                                                                                                                                                                                                                                                                                             |
| Width               | 52 cm                                                                                                                                                                                                                                                                                                                                          |
| Bowl dimension      | Ø 445mm                                                                                                                                                                                                                                                                                                                                        |
| Number of bowls     | 1 bowl                                                                                                                                                                                                                                                                                                                                         |
| Waste fitting       | Drain SPACE 3,5"                                                                                                                                                                                                                                                                                                                               |
| FEATURES            |                                                                                                                                                                                                                                                                                                                                                |
| Deep bowls          | This bowls reach an important depth, over 20 cm, thanks to the advanced production technology, that can be offer great capiency and practicity in all the washing operations.                                                                                                                                                                  |
| Gun Metal           | The Gun Metal finish is obtained by treating steel with a physical process called PVD (Phisical Vacuum Deposition) which deposits particles of noble metals on the surface. The result is a unique and refined aesthetic effect, and an improvement of the mechanical properties of the steel which is more resistant to impact and scratches. |
| High thickness      | Imm thick steel. A significant thickness, which guarantees the maximum sturdiness and durability.                                                                                                                                                                                                                                              |
| Save space system   | Drain and siphon are designed to leave as much space as possible in the under-sink area, more and more useful today for theseparate waste collection systems.                                                                                                                                                                                  |
| Space waste fitting | The elegant SPACE steel cap closes the drain and leaves no visible residues collected in the basket below. Space also has a small footprint and allows the optimal use of the under-sink compartment.                                                                                                                                          |