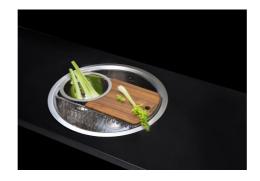

| Save space system   | Drain and siphon are designed to leave as much space as possible in the under-sink area, more and more useful today for theseparate waste collection systems.                                                                                                                                                                                  |
| Space waste fitting | The elegant SPACE steel cap closes the drain and leaves no visible residues collected in the basket below. Space also has a small footprint and allows the optimal use of the under-sink compartment.                                                                                                                                          |

### **TECHNICAL DATA**

# Foster ==





## Foster ==



### **GALLERY**







### **OPTIONAL ACCESSORIES**





Stainless steel Plate rack

Kit Giotto