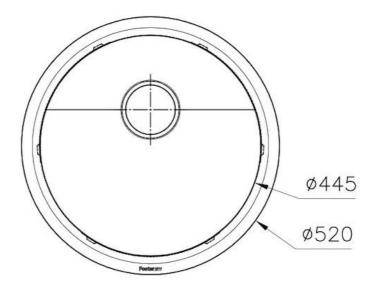

#### **DETAILS**

| Edge/Installation Type | Flush-mount   Top-mount                                         |
|------------------------|-----------------------------------------------------------------|
| Finish                 | Foster brushed                                                  |
| Material               | AISI 304 stainless steel                                        |
| Texture                | Brushed in line                                                 |
| Base                   | 60 cm                                                           |
| Dimensions             | Ø 520 mm                                                        |
| Standard fittings      | Fixing hooks, gasket, drain, overflow and siphon, boxed packing |
| Mixer holes            | No standard holes                                               |
| Built-in hole          | View technical data sheet                                       |

| Drainer             | No                                                                                                                                                                                                    |
|---------------------|-------------------------------------------------------------------------------------------------------------------------------------------------------------------------------------------------------|
| Width               | 52 cm                                                                                                                                                                                                 |
| Bowl dimension      | Ø 445mm                                                                                                                                                                                               |
| Number of bowls     | 1 bowl                                                                                                                                                                                                |
| Waste fitting       | Drain SPACE 3,5"                                                                                                                                                                                      |
| FEATURES            |                                                                                                                                                                                                       |
| Deep bowls          | This bowls reach an important depth, over 20 cm, thanks to the advanced production technology, that can be offer great capiency and practicity in all the washing operations.                         |
| High thickness      | 1mm thick steel. A significant thickness, which guarantees the maximum sturdiness and durability.                                                                                                     |
| Save space system   | Drain and siphon are designed to leave as much space as possible in the under-sink area, more and more useful today for theseparate waste collection systems.                                         |
| Space waste fitting | The elegant SPACE steel cap closes the drain and leaves no visible residues collected in the basket below. Space also has a small footprint and allows the optimal use of the under-sink compartment. |