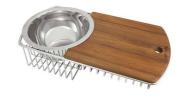

|
| High thickness      | 1mm thick steel. A significant thickness, which guarantees the maximum sturdiness and durability.                                                                                                     |
| Save space system   | Drain and siphon are designed to leave as much space as possible in the under-sink area, more and more useful today for theseparate waste collection systems.                                         |
| Space waste fitting | The elegant SPACE steel cap closes the drain and leaves no visible residues collected in the basket below. Space also has a small footprint and allows the optimal use of the under-sink compartment. |

### **TECHNICAL DATA**

# Foster ==





## Foster ==



### **GALLERY**







### **OPTIONAL ACCESSORIES**





Stainless steel Plate rack

Kit Giotto