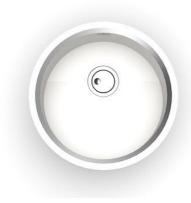

### **Sink Giotto**

Kitchen Sinks Code: 1333 000

#### **DETAILS**

| Edge/Installation Type | Flush-mount   Top-mount                                         |
|------------------------|-----------------------------------------------------------------|
| Finish                 | Foster brushed                                                  |
| Material               | AISI 304 stainless steel                                        |
| Texture                | Brushed in line                                                 |
| Base                   | 60 cm                                                           |
| Dimensions             | Ø 520 mm                                                        |
| Standard fittings      | Fixing hooks, gasket, drain, overflow and siphon, boxed packing |
| Mixer holes            | No standard holes                                               |
| Built-in hole          | View technical data sheet                                       |

| Drainer             | No                                                                                                                                                                                                    |
|---------------------|-------------------------------------------------------------------------------------------------------------------------------------------------------------------------------------------------------|
| Width               | 52 cm                                                                                                                                                                                                 |
| Bowl dimension      | Ø 445mm                                                                                                                                                                                               |
| Number of bowls     | 1 bowl                                                                                                                                                                                                |
| Waste fitting       | Drain SPACE 3,5"                                                                                                                                                                                      |
| FEATURES            |                                                                                                                                                                                                       |
| Deep bowls          | This bowls reach an important depth, over 20 cm, thanks to the advanced production technology, that can be offer great capiency and practicity in all the washing operations.                         |
| High thickness      | 1mm thick steel. A significant thickness, which guarantees the maximum sturdiness and durability.                                                                                                     |
| Save space system   | Drain and siphon are designed to leave as much space as possible in the under-sink area, more and more useful today for theseparate waste collection systems.                                         |
| Space waste fitting | The elegant SPACE steel cap closes the drain and leaves no visible residues collected in the basket below. Space also has a small footprint and allows the optimal use of the under-sink compartment. |