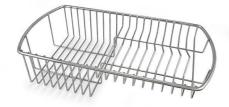

|
| High thickness      | 1mm thick steel. A significant thickness, which guarantees the maximum sturdiness and durability.                                                                                                     |
| Save space system   | Drain and siphon are designed to leave as much space as possible in the under-sink area, more and more useful today for theseparate waste collection systems.                                         |
| Space waste fitting | The elegant SPACE steel cap closes the drain and leaves no visible residues collected in the basket below. Space also has a small footprint and allows the optimal use of the under-sink compartment. |

### **TECHNICAL DATA**

# Foster ==





## Foster ==



### **GALLERY**







### **OPTIONAL ACCESSORIES**





Stainless steel Plate rack

Kit Giotto