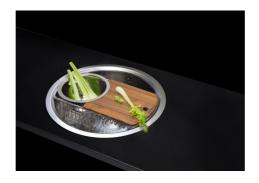

the washing operations.                         |
| High thickness      | 1mm thick steel. A significant thickness, which guarantees the maximum sturdiness and durability.                                                                                                     |
| Save space system   | Drain and siphon are designed to leave as much space as possible in the under-sink area, more and more useful today for theseparate waste collection systems.                                         |
| Space waste fitting | The elegant SPACE steel cap closes the drain and leaves no visible residues collected in the basket below. Space also has a small footprint and allows the optimal use of the under-sink compartment. |

### **TECHNICAL DATA**

# Foster ==





## Foster ==



### **GALLERY**







### **OPTIONAL ACCESSORIES**





Stainless steel Plate rack

Kit Giotto