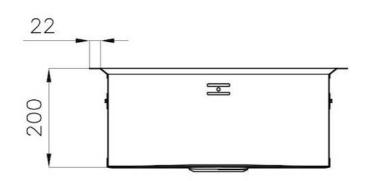

#### **DETAILS**

| Edge/Installation Type | Flush-mount   Top-mount                                         |
|------------------------|-----------------------------------------------------------------|
| Finish                 | Foster brushed                                                  |
| Material               | AISI 304 stainless steel                                        |
| Texture                | Brushed in line                                                 |
| Base                   | 60 cm                                                           |
| Dimensions             | Ø 520 mm                                                        |
| Standard fittings      | Fixing hooks, gasket, drain, overflow and siphon, boxed packing |
| Mixer holes            | No standard holes                                               |
| Built-in hole          | View technical data sheet                                       |

| Drainer             | No                                                                                                                                                                                                    |
|---------------------|-------------------------------------------------------------------------------------------------------------------------------------------------------------------------------------------------------|
| Width               | 52 cm                                                                                                                                                                                                 |
| Bowl dimension      | Ø 445mm                                                                                                                                                                                               |
| Number of bowls     | 1 bowl                                                                                                                                                                                                |
| Waste fitting       | Drain SPACE 3,5"                                                                                                                                                                                      |
| FEATURES            |                                                                                                                                                                                                       |
| Deep bowls          | This bowls reach an important depth, over 20 cm, thanks to the advanced production technology, that can be offer great capiency and practicity in all the washing operations.                         |
| High thickness      | 1mm thick steel. A significant thickness, which guarantees the maximum sturdiness and durability.                                                                                                     |
| Save space system   | Drain and siphon are designed to leave as much space as possible in the under-sink area, more and more useful today for theseparate waste collection systems.                                         |
| Space waste fitting | The elegant SPACE steel cap closes the drain and leaves no visible residues collected in the basket below. Space also has a small footprint and allows the optimal use of the under-sink compartment. |