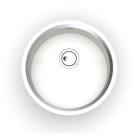

#### **DETAILS**

| Edge/Installation Type | Flush-mount   Top-mount                                         |
|------------------------|-----------------------------------------------------------------|
| Finish                 | Foster brushed                                                  |
| Material               | AISI 304 stainless steel                                        |
| Texture                | Brushed in line                                                 |
| Base                   | 60 cm                                                           |
| Dimensions             | Ø 520 mm                                                        |
| Standard fittings      | Fixing hooks, gasket, drain, overflow and siphon, boxed packing |
| Mixer holes            | No standard holes                                               |
| Built-in hole          | View technical data sheet                                       |

| Drainer             | No                                                                                                                                                                                                    |
|---------------------|-------------------------------------------------------------------------------------------------------------------------------------------------------------------------------------------------------|
| Width               | 52 cm                                                                                                                                                                                                 |
| Bowl dimension      | Ø 445mm                                                                                                                                                                                               |
| Number of bowls     | 1 bowl                                                                                                                                                                                                |
| Waste fitting       | Drain SPACE 3,5"                                                                                                                                                                                      |
| FEATURES            |                                                                                                                                                                                                       |
| Deep bowls          | This bowls reach an important depth, over 20 cm, thanks to the advanced production technology, that can be offer great capiency and practicity in all the washing operations.                         |
| High thickness      | 1mm thick steel. A significant thickness, which guarantees the maximum sturdiness and durability.                                                                                                     |
| Save space system   | Drain and siphon are designed to leave as much space as possible in the under-sink area, more and more useful today for theseparate waste collection systems.                                         |
| Space waste fitting | The elegant SPACE steel cap closes the drain and leaves no visible residues collected in the basket below. Space also has a small footprint and allows the optimal use of the under-sink compartment. |