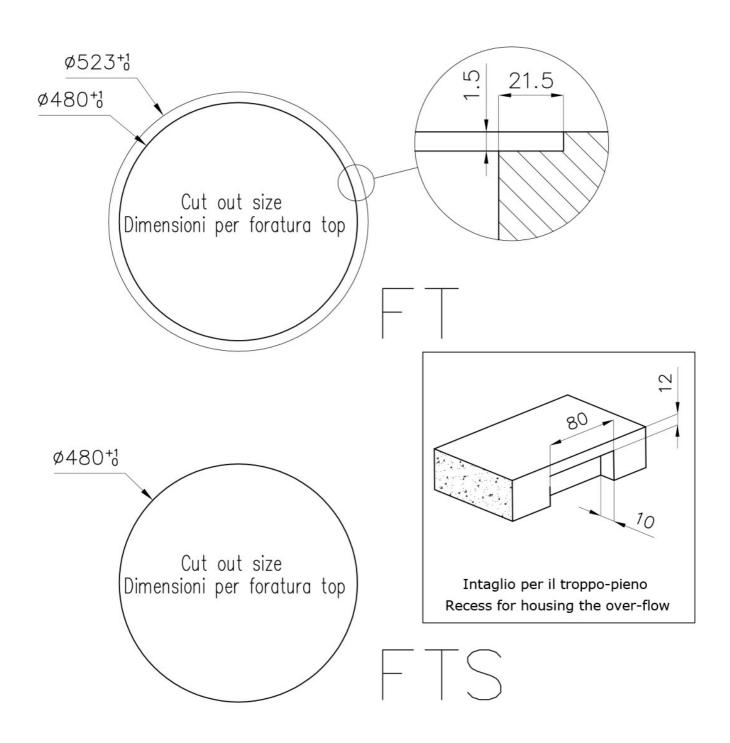

#### **DETAILS**

| Edge/Installation Type | Flush-mount   Top-mount                                         |
|------------------------|-----------------------------------------------------------------|
| Finish                 | Foster brushed                                                  |
| Material               | AISI 304 stainless steel                                        |
| Texture                | Brushed in line                                                 |
| Base                   | 60 cm                                                           |
| Dimensions             | Ø 520 mm                                                        |
| Standard fittings      | Fixing hooks, gasket, drain, overflow and siphon, boxed packing |
| Mixer holes            | No standard holes                                               |
| Built-in hole          | View technical data sheet                                       |