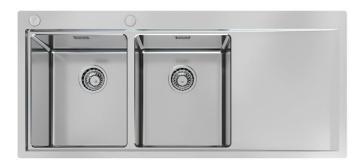

#### **DETAILS**

| Edge/Installation Type | Flush-mount   Top-mount                                         |
|------------------------|-----------------------------------------------------------------|
| Finish                 | Foster brushed                                                  |
| Material               | AISI 304 stainless steel                                        |
| Texture                | Foster brushed                                                  |
| Base                   | 80 cm                                                           |
| Dimensions             | 1160x520 mm                                                     |
| Standard fittings      | Fixing hooks, gasket, drain, overflow and siphon, boxed packing |
| Mixer holes            | 2 standard holes                                                |
| Built-in hole          | View technical data sheet                                       |
|                        |                                                                 |

| Drainer                   | Yes                                                                                                                                                                                                         |
|---------------------------|-------------------------------------------------------------------------------------------------------------------------------------------------------------------------------------------------------------|
| Width                     | 116 cm                                                                                                                                                                                                      |
| Bowl dimension            | 340x400mm                                                                                                                                                                                                   |
| Number of bowls           | 2 bowls                                                                                                                                                                                                     |
| Waste fitting             | Drain with automatic PM control                                                                                                                                                                             |
| FEATURES                  |                                                                                                                                                                                                             |
| Automatic waste fitting   | The waste-fitting with round remote knob is supplied; a practical accessory which makes it unnecessary to get wet in order to drain the water from the bowl.                                                |
| Basket 3,5" waste fitting | The drain is equipped with a large 3.5" drain, with the practical basket cap that prevents the discharge of solid parts.                                                                                    |
| Deep bowls                | This bowls reach an important depth, over 20 cm, thanks to the advanced production technology, that can be offer great capiency and practicity in all the washing operations.                               |
| Double mixer hole         | The large tap counter is already fitted with a series of 2 tap holes. In the second hole it is possible to install the remote control of the automatic drain or, alternatively, a practical soap dispenser. |
| High thickness            | Imm thick steel. A significant thickness, which guarantees the maximum sturdiness and durability.                                                                                                           |
| Perimetral overflow       | The overflow is always a security on the Foster sinks that prevents the overflow of water in case of oversights. The perimeter drain solution improves aesthetics thanks to its square and essential shape. |
| Small radius              | Bowls with squared shapes with a modern design and an increased capacity, for a minimal aesthetics connected with an extreme practicity.                                                                    |