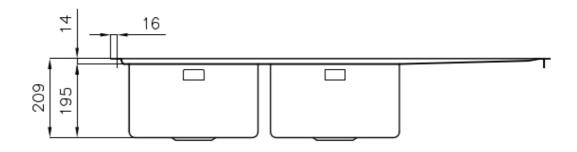

#### **DETAILS**

| Edge/Installation Type | Flush-mount   Top-mount                                         |
|------------------------|-----------------------------------------------------------------|
| Finish                 | Foster brushed                                                  |
| Material               | AISI 304 stainless steel                                        |
| Texture                | Foster brushed                                                  |
| Base                   | 80 cm                                                           |
| Dimensions             | 1160x520 mm                                                     |
| Standard fittings      | Fixing hooks, gasket, drain, overflow and siphon, boxed packing |
| Mixer holes            | 2 standard holes                                                |
| Built-in hole          | View technical data sheet                                       |
|                        |                                                                 |

| Drainer                   | Yes                                                                                                                                                                                                         |
|---------------------------|-------------------------------------------------------------------------------------------------------------------------------------------------------------------------------------------------------------|
| Width                     | 116 cm                                                                                                                                                                                                      |
| Bowl dimension            | 340x400mm                                                                                                                                                                                                   |
| Number of bowls           | 2 bowls                                                                                                                                                                                                     |
| Waste fitting             | Drain with automatic PM control                                                                                                                                                                             |
| FEATURES                  |                                                                                                                                                                                                             |
| Automatic waste fitting   | The waste-fitting with round remote knob is supplied; a practical accessory which makes it unnecessary to get wet in order to drain the water from the bowl.                                                |
| Basket 3,5" waste fitting | The drain is equipped with a large 3.5" drain, with the practical basket cap that prevents the discharge of solid parts.                                                                                    |
| Deep bowls                | This bowls reach an important depth, over 20 cm, thanks to the advanced production technology, that can be offer great capiency and practicity in all the washing operations.                               |
| Double mixer hole         | The large tap counter is already fitted with a series of 2 tap holes. In the second hole it is possible to install the remote control of the automatic drain or, alternatively, a practical soap dispenser. |
| High thickness            | Imm thick steel. A significant thickness, which guarantees the maximum sturdiness and durability.                                                                                                           |
| Perimetral overflow       | The overflow is always a security on the Foster sinks that prevents the overflow of water in case of oversights. The perimeter drain solution improves aesthetics thanks to its square and essential shape. |
| Small radius              | Bowls with squared shapes with a modern design and an increased capacity, for a minimal aesthetics connected with an extreme practicity.                                                                    |