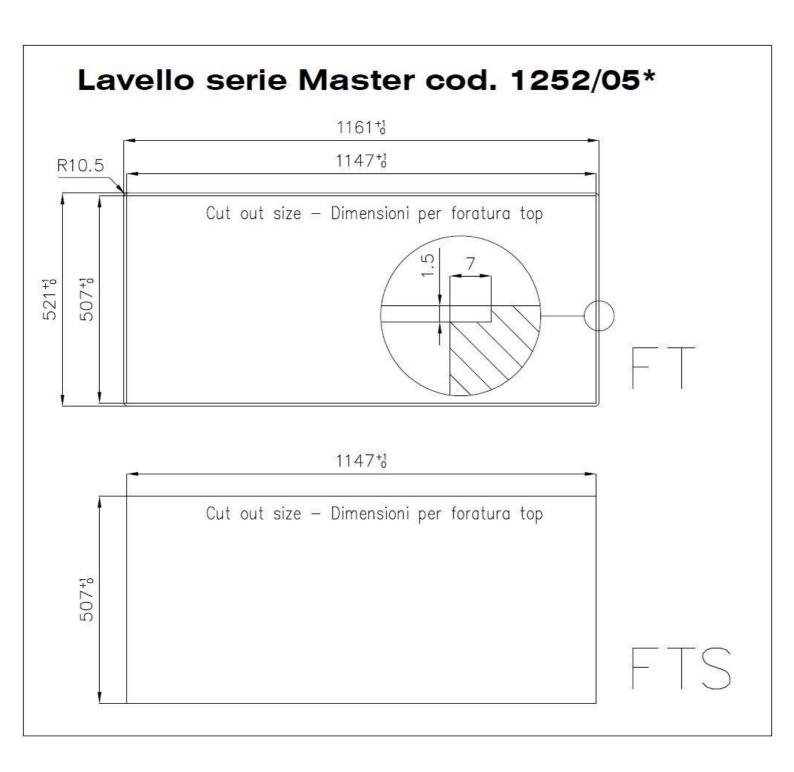

#### **DETAILS**

| Edge/Installation Type | Flush-mount   Top-mount                                         |
|------------------------|-----------------------------------------------------------------|
| Finish                 | Foster brushed                                                  |
| Material               | AISI 304 stainless steel                                        |
| Texture                | Foster brushed                                                  |
| Base                   | 80 cm                                                           |
| Dimensions             | 1160x520 mm                                                     |
| Standard fittings      | Fixing hooks, gasket, drain, overflow and siphon, boxed packing |
| Mixer holes            | 2 standard holes                                                |
| Built-in hole          | View technical data sheet                                       |
|                        |                                                                 |