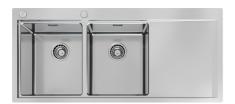

#### **DETAILS**

| Edge/Installation Type | Flush-mount   Top-mount                                         |
|------------------------|-----------------------------------------------------------------|
| Finish                 | Foster brushed                                                  |
| Material               | AISI 304 stainless steel                                        |
| Texture                | Foster brushed                                                  |
| Base                   | 80 cm                                                           |
| Dimensions             | 1160x520 mm                                                     |
| Standard fittings      | Fixing hooks, gasket, drain, overflow and siphon, boxed packing |
| Mixer holes            | 2 standard holes                                                |
| Built-in hole          | View technical data sheet                                       |
|                        |                                                                 |

| Drainer                   | Yes                                                                                                                                                                                                         |
|---------------------------|-------------------------------------------------------------------------------------------------------------------------------------------------------------------------------------------------------------|
| Width                     | 116 cm                                                                                                                                                                                                      |
| Bowl dimension            | 340x400mm                                                                                                                                                                                                   |
| Number of bowls           | 2 bowls                                                                                                                                                                                                     |
| Waste fitting             | Drain with automatic PM control                                                                                                                                                                             |
| FEATURES                  |                                                                                                                                                                                                             |
| Automatic waste fitting   | The waste-fitting with round remote knob is supplied; a practical accessory which makes it unnecessary to get wet in order to drain the water from the bowl.                                                |
| Basket 3,5" waste fitting | The drain is equipped with a large 3.5" drain, with the practical basket cap that prevents the discharge of solid parts.                                                                                    |
| Deep bowls                | This bowls reach an important depth, over 20 cm, thanks to the advanced production technology, that can be offer great capiency and practicity in all the washing operations.                               |
| Double mixer hole         | The large tap counter is already fitted with a series of 2 tap holes. In the second hole it is possible to install the remote control of the automatic drain or, alternatively, a practical soap dispenser. |
| High thickness            | Imm thick steel. A significant thickness, which guarantees the maximum sturdiness and durability.                                                                                                           |
| Perimetral overflow       | The overflow is always a security on the Foster sinks that prevents the overflow of water in case of oversights. The perimeter drain solution improves aesthetics thanks to its square and essential shape. |
| Small radius              | Bowls with squared shapes with a modern design and an increased capacity, for a minimal aesthetics connected with an extreme practicity.                                                                    |