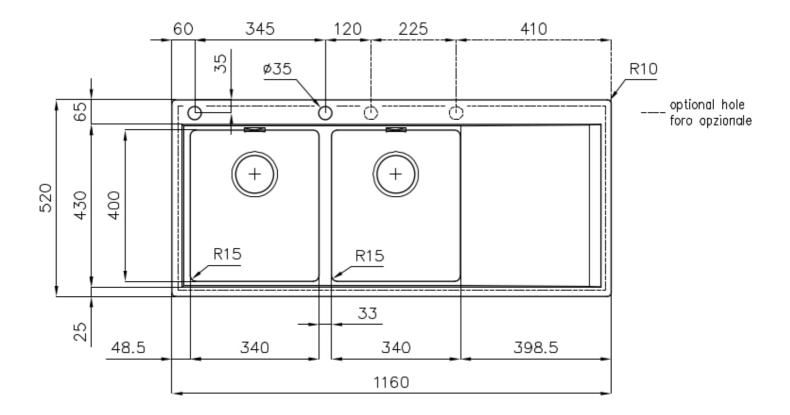

#### **DETAILS**

| Edge/Installation Type | Flush-mount   Top-mount                                         |
|------------------------|-----------------------------------------------------------------|
| Finish                 | Foster brushed                                                  |
| Material               | AISI 304 stainless steel                                        |
| Texture                | Foster brushed                                                  |
| Base                   | 80 cm                                                           |
| Dimensions             | 1160x520 mm                                                     |
| Standard fittings      | Fixing hooks, gasket, drain, overflow and siphon, boxed packing |
| Mixer holes            | 2 standard holes                                                |
| Built-in hole          | View technical data sheet                                       |
|                        |                                                                 |

| Drainer                   | Yes                                                                                                                                                                                                         |
|---------------------------|-------------------------------------------------------------------------------------------------------------------------------------------------------------------------------------------------------------|
| Width                     | 116 cm                                                                                                                                                                                                      |
| Bowl dimension            | 340x400mm                                                                                                                                                                                                   |
| Number of bowls           | 2 bowls                                                                                                                                                                                                     |
| Waste fitting             | Drain with automatic PM control                                                                                                                                                                             |
| FEATURES                  |                                                                                                                                                                                                             |
| Automatic waste fitting   | The waste-fitting with round remote knob is supplied; a practical accessory which makes it unnecessary to get wet in order to drain the water from the bowl.                                                |
| Basket 3,5" waste fitting | The drain is equipped with a large 3.5" drain, with the practical basket cap that prevents the discharge of solid parts.                                                                                    |
| Deep bowls                | This bowls reach an important depth, over 20 cm, thanks to the advanced production technology, that can be offer great capiency and practicity in all the washing operations.                               |
| Double mixer hole         | The large tap counter is already fitted with a series of 2 tap holes. In the second hole it is possible to install the remote control of the automatic drain or, alternatively, a practical soap dispenser. |
| High thickness            | Imm thick steel. A significant thickness, which guarantees the maximum sturdiness and durability.                                                                                                           |
| Perimetral overflow       | The overflow is always a security on the Foster sinks that prevents the overflow of water in case of oversights. The perimeter drain solution improves aesthetics thanks to its square and essential shape. |
| Small radius              | Bowls with squared shapes with a modern design and an increased capacity, for a minimal aesthetics connected with an extreme practicity.                                                                    |