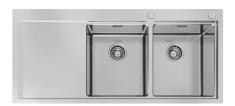

#### **DETAILS**

| Edge/Installation Type | Flush-mount   Top-mount                                         |
|------------------------|-----------------------------------------------------------------|
| Finish                 | Foster brushed                                                  |
| Material               | AISI 304 stainless steel                                        |
| Texture                | Foster brushed                                                  |
| Base                   | 80 cm                                                           |
| Dimensions             | 1160x520 mm                                                     |
| Standard fittings      | Fixing hooks, gasket, drain, overflow and siphon, boxed packing |
| Mixer holes            | 2 standard holes                                                |
| Built-in hole          | View technical data sheet                                       |

| Drainer                   | Yes                                                                                                                                                                                                         |
|---------------------------|-------------------------------------------------------------------------------------------------------------------------------------------------------------------------------------------------------------|
| Width                     | 116 cm                                                                                                                                                                                                      |
| Bowl dimension            | 340x400mm                                                                                                                                                                                                   |
| Number of bowls           | 2 bowls                                                                                                                                                                                                     |
| Waste fitting             | Drain with automatic PM control                                                                                                                                                                             |
| FEATURES                  |                                                                                                                                                                                                             |
| Automatic waste fitting   | The waste-fitting with round remote knob is supplied; a practical accessory which makes it unnecessary to get wet in order to drain the water from the bowl.                                                |
| Basket 3,5" waste fitting | The drain is equipped with a large 3.5" drain, with the practical basket cap that prevents the discharge of solid parts.                                                                                    |
| Deep bowls                | This bowls reach an important depth, over 20 cm, thanks to the advanced production technology, that can be offer great capiency and practicity in all the washing operations.                               |
| Double mixer hole         | The large tap counter is already fitted with a series of 2 tap holes. In the second hole it is possible to install the remote control of the automatic drain or, alternatively, a practical soap dispenser. |
| High thickness            | Imm thick steel. A significant thickness, which guarantees the maximum sturdiness and durability.                                                                                                           |
| Perimetral overflow       | The overflow is always a security on the Foster sinks that prevents the overflow of water in case of oversights. The perimeter drain solution improves aesthetics thanks to its square and essential shape. |
| Small radius              | Bowls with squared shapes with a modern design and an increased capacity, for a minimal aesthetics connected with an extreme practicity.                                                                    |