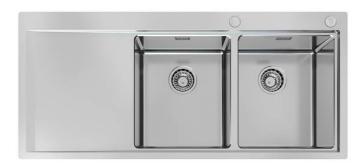

# Foster ==



# **Sink Master**

Kitchen Sinks Code: 1252 051



#### **DETAILS**

| Edge/Installation Type | Flush-mount   Top-mount                                         |
|------------------------|-----------------------------------------------------------------|
| Finish                 | Foster brushed                                                  |
| Material               | AISI 304 stainless steel                                        |
| Texture                | Foster brushed                                                  |
| Base                   | 80 cm                                                           |
| Dimensions             | 1160x520 mm                                                     |
| Standard fittings      | Fixing hooks, gasket, drain, overflow and siphon, b