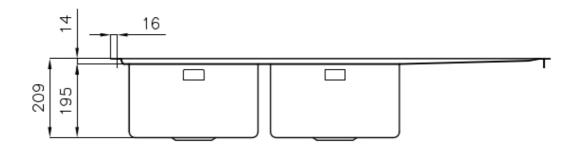

#### **DETAILS**

| Edge/Installation Type | Flush-mount   Top-mount                                         |
|------------------------|-----------------------------------------------------------------|
| Finish                 | Foster brushed                                                  |
| Material               | AISI 304 stainless steel                                        |
| Texture                | Foster brushed                                                  |
| Base                   | 80 cm                                                           |
| Dimensions             | 1160x520 mm                                                     |
| Standard fittings      | Fixing hooks, gasket, drain, overflow and siphon, boxed packing |
| Mixer holes            | 2 standard holes                                                |
| Built-in hole          | View technical data sheet                                       |

| Drainer                   | Yes                                                                                                                                                                                                         |
|---------------------------|-------------------------------------------------------------------------------------------------------------------------------------------------------------------------------------------------------------|
| Width                     | 116 cm                                                                                                                                                                                                      |
| Bowl dimension            | 340x400mm                                                                                                                                                                                                   |
| Number of bowls           | 2 bowls                                                                                                                                                                                                     |
| Waste fitting             | Drain with automatic PM control                                                                                                                                                                             |
| FEATURES                  |                                                                                                                                                                                                             |
| Automatic waste fitting   | The waste-fitting with round remote knob is supplied; a practical accessory which makes it unnecessary to get wet in order to drain the water from the bowl.                                                |
| Basket 3,5" waste fitting | The drain is equipped with a large 3.5" drain, with the practical basket cap that prevents the discharge of solid parts.                                                                                    |
| Deep bowls                | This bowls reach an important depth, over 20 cm, thanks to the advanced production technology, that can be offer great capiency and practicity in all the washing operations.                               |
| Double mixer hole         | The large tap counter is already fitted with a series of 2 tap holes. In the second hole it is possible to install the remote control of the automatic drain or, alternatively, a practical soap dispenser. |
| High thickness            | Imm thick steel. A significant thickness, which guarantees the maximum sturdiness and durability.                                                                                                           |
| Perimetral overflow       | The overflow is always a security on the Foster sinks that prevents the overflow of water in case of oversights. The perimeter drain solution improves aesthetics thanks to its square and essential shape. |
| Small radius              | Bowls with squared shapes with a modern design and an increased capacity, for a minimal aesthetics connected with an extreme practicity.                                                                    |

#### **TECHNICAL DATA**