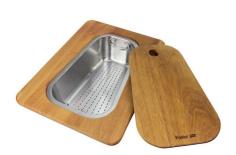

### **OPTIONAL ACCESSORIES**

Glass chopping board

Iroko-wood chopping board with stainless steel colander

**HPDE** Chopping board

Iroko-wood sliding chopping board

HPDE Twin chopping board

Stainless steel basket