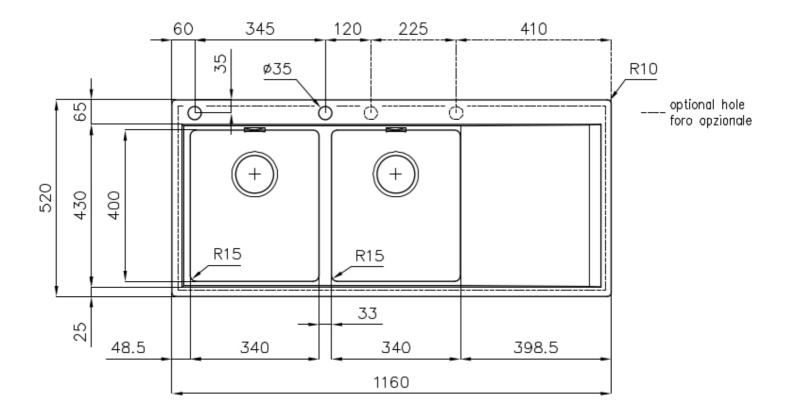

#### **DETAILS**

| Edge/Installation Type | Flush-mount   Top-mount                                         |
|------------------------|-----------------------------------------------------------------|
| Finish                 | Foster brushed                                                  |
| Material               | AISI 304 stainless steel                                        |
| Texture                | Foster brushed                                                  |
| Base                   | 80 cm                                                           |
| Dimensions             | 1160x520 mm                                                     |
| Standard fittings      | Fixing hooks, gasket, drain, overflow and siphon, boxed packing |
| Mixer holes            | 2 standard holes                                                |
| Built-in hole          | View technical data sheet                                       |

| Drainer                   | Yes                                                                                                                                                                                                         |
|---------------------------|-------------------------------------------------------------------------------------------------------------------------------------------------------------------------------------------------------------|
| Width                     | 116 cm                                                                                                                                                                                                      |
| Bowl dimension            | 340x400mm                                                                                                                                                                                                   |
| Number of bowls           | 2 bowls                                                                                                                                                                                                     |
| Waste fitting             | Drain with automatic PM control                                                                                                                                                                             |
| FEATURES                  |                                                                                                                                                                                                             |
| Automatic waste fitting   | The waste-fitting with round remote knob is supplied; a practical accessory which makes it unnecessary to get wet in order to drain the water from the bowl.                                                |
| Basket 3,5" waste fitting | The drain is equipped with a large 3.5" drain, with the practical basket cap that prevents the discharge of solid parts.                                                                                    |
| Deep bowls                | This bowls reach an important depth, over 20 cm, thanks to the advanced production technology, that can be offer great capiency and practicity in all the washing operations.                               |
| Double mixer hole         | The large tap counter is already fitted with a series of 2 tap holes. In the second hole it is possible to install the remote control of the automatic drain or, alternatively, a practical soap dispenser. |
| High thickness            | Imm thick steel. A significant thickness, which guarantees the maximum sturdiness and durability.                                                                                                           |
| Perimetral overflow       | The overflow is always a security on the Foster sinks that prevents the overflow of water in case of oversights. The perimeter drain solution improves aesthetics thanks to its square and essential shape. |
| Small radius              | Bowls with squared shapes with a modern design and an increased capacity, for a minimal aesthetics connected with an extreme practicity.                                                                    |

#### **TECHNICAL DATA**