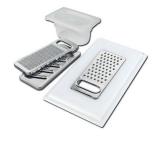

White bowl

Graters kit with ring-holder and food collection tray

Stainless steel perforated tray