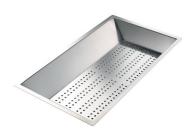

White bowl

Graters kit with ring-holder and food collection tray

Stainless steel perforated tray