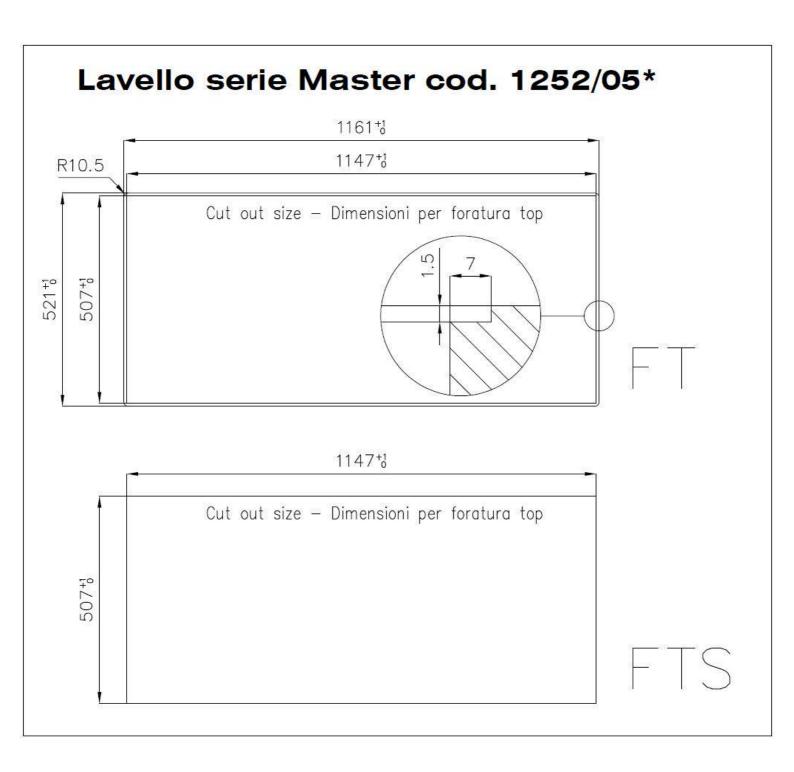

#### **DETAILS**

| Edge/Installation Type | Flush-mount   Top-mount                                         |
|------------------------|-----------------------------------------------------------------|
| Finish                 | Foster brushed                                                  |
| Material               | AISI 304 stainless steel                                        |
| Texture                | Foster brushed                                                  |
| Base                   | 80 cm                                                           |
| Dimensions             | 1160x520 mm                                                     |
| Standard fittings      | Fixing hooks, gasket, drain, overflow and siphon, boxed packing |
| Mixer holes            | 2 standard holes                                                |
| Built-in hole          | View technical data sheet                                       |

#### **TECHNICAL DATA**