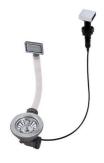

ap dispenser. |
| High thickness            | Imm thick steel. A significant thickness, which guarantees the maximum sturdiness and durability.                                                                                                           |
| Perimetral overflow       | The overflow is always a security on the Foster sinks that prevents the overflow of water in case of oversights. The perimeter drain solution improves aesthetics thanks to its square and essential shape. |
| Small radius              | Bowls with squared shapes with a modern design and an increased capacity, for a minimal aesthetics connected with an extreme practicity.                                                                    |



#### **TECHNICAL DATA**









#### **GALLERY**





## **EQUIPMENT**



Automatic waste fitting

### **OPTIONAL ACCESSORIES**



Glass chopping board



Iroko-wood chopping board with stainless steel colander



**HPDE** Chopping board



Iroko-wood sliding chopping board



HPDE Twin chopping board



Stainless steel basket









White bowl



Graters kit with ring-holder and food collection tray



Stainless steel perforated tray

#### **WARNING:**

The accessories 8159101, 8100303,8151000 are only usable in combination with 8644101

#### **RECOMMENDED PAIRINGS**



Mixer Tap Master



Mixer Tap Play