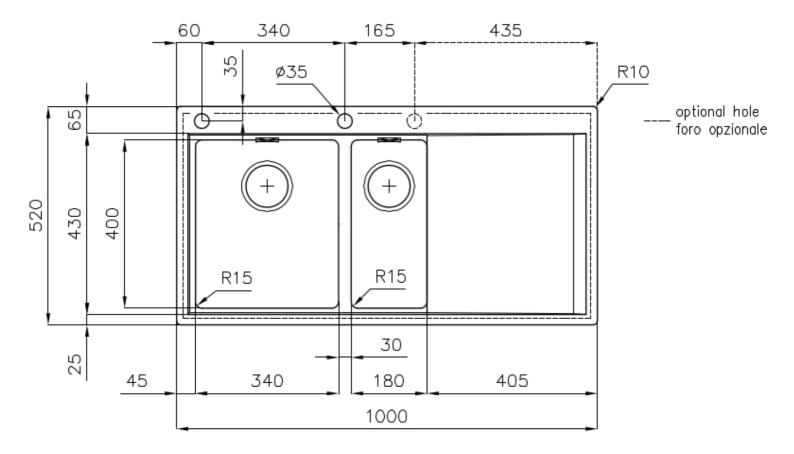

#### DETAILS

| Edge/Installation Type | Flush-mount   Top-mount                                         |
|------------------------|-----------------------------------------------------------------|
| Finish                 | Foster brushed                                                  |
| Material               | AISI 304 stainless steel                                        |
| Texture                | Foster brushed                                                  |
| Base                   | 60 cm                                                           |
| Dimensions             | 1000x520 mm                                                     |
| Standard fittings      | Fixing hooks, gasket, drain, overflow and siphon, boxed packing |
| Mixer holes            | 2 standard holes                                                |
| Built-in hole          | View technical data sheet                                       |

| Drainer                   | Yes                                                                                                                                                                                                         |
|---------------------------|-------------------------------------------------------------------------------------------------------------------------------------------------------------------------------------------------------------|
| Width                     | 100 cm                                                                                                                                                                                                      |
| Bowl dimension            | 340x400 + 180x400mm                                                                                                                                                                                         |
| Number of bowls           | 2 bowls                                                                                                                                                                                                     |
| Waste fitting             | Drain with automatic PM control                                                                                                                                                                             |
| FEATURES                  |                                                                                                                                                                                                             |
| Automatic waste fitting   | The waste-fitting with round remote knob is supplied; a practical accessory which makes it unnecessary to get wet in order to drain the water from the bowl.                                                |
| Basket 3,5" waste fitting | The drain is equipped with a large 3.5" drain, with the practical basket cap that prevents the discharge of solid parts.                                                                                    |
| Deep bowls                | This bowls reach an important depth, over 20 cm, thanks to the advanced production technology, that can be offer great capiency and practicity in all the washing operations.                               |
| Double mixer hole         | The large tap counter is already fitted with a series of 2 tap holes. In the second hole it is possible to install the remote control of the automatic drain or, alternatively, a practical soap dispenser. |
| High thickness            | 1mm thick steel. A significant thickness, which guarantees the maximum sturdiness and durability.                                                                                                           |
|                           |                                                                                                                                                                                                             |