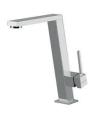

|

Bowls with squared shapes with a modern design and an increased capacity, for a minimal aesthetics connected with an extreme practicity.

#### **TECHNICAL DATA**







#### GALLERY



#### EQUIPMENT



Automatic waste fitting

#### **OPTIONAL ACCESSORIES**



Glass chopping board



Iroko-wood chopping board with stainless steel colander



HPDE Chopping board



HPDE Twin chopping board



Iroko-wood sliding chopping board

Stainless steel basket









Stainless steel plate rack

Stainless steel plate rack

White bowl





Graters kit with ring-holder and food collection tray

Stainless steel perforated tray

#### WARNING: The accessories 8159101, 8100303,8151000 are only usable in combination with 8644101

#### **RECOMMENDED PAIRINGS**



Mixer Tap Master



Mixer Tap Play