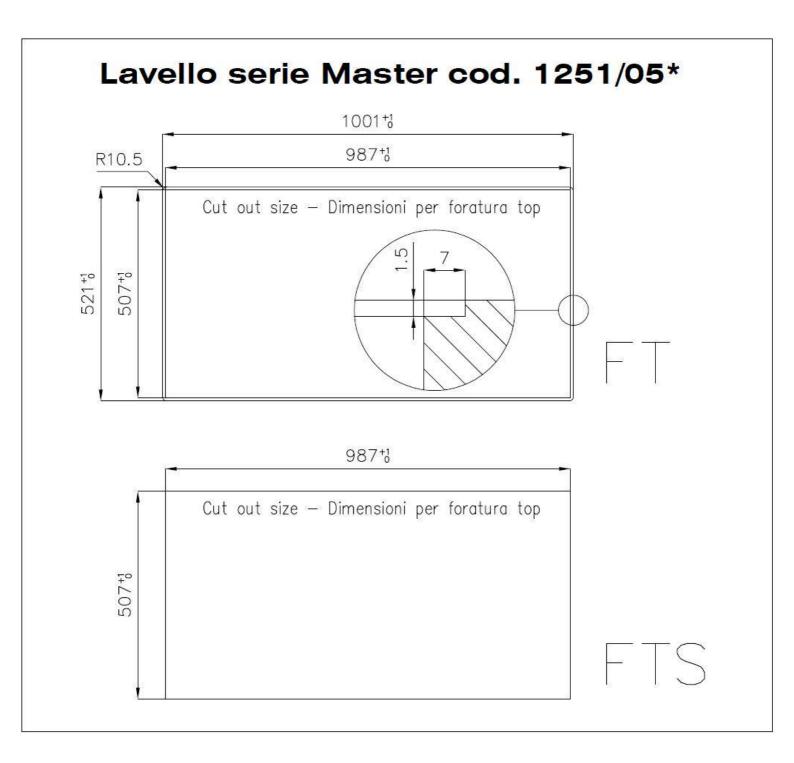

#### DETAILS

| Edge/Installation Type | Flush-mount   Top-mount                                         |
|------------------------|-----------------------------------------------------------------|
| Finish                 | Foster brushed                                                  |
| Material               | AISI 304 stainless steel                                        |
| Texture                | Foster brushed                                                  |
| Base                   | 60 cm                                                           |
| Dimensions             | 1000x520 mm                                                     |
| Standard fittings      | Fixing hooks, gasket, drain, overflow and siphon, boxed packing |
| Mixer holes            | 2 standard holes                                                |
| Built-in hole          | View technical data sheet                                       |