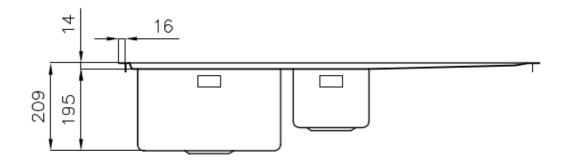

#### DETAILS

| Edge/Installation Type | Flush-mount   Top-mount                                         |
|------------------------|-----------------------------------------------------------------|
| Finish                 | Foster brushed                                                  |
| Material               | AISI 304 stainless steel                                        |
| Texture                | Foster brushed                                                  |
| Base                   | 60 cm                                                           |
| Dimensions             | 1000x520 mm                                                     |
| Standard fittings      | Fixing hooks, gasket, drain, overflow and siphon, boxed packing |
| Mixer holes            | 2 standard holes                                                |
| Built-in hole          | View technical data sheet                                       |

| Drainer                   | Yes                                                                                                                                                                                                         |
|---------------------------|-------------------------------------------------------------------------------------------------------------------------------------------------------------------------------------------------------------|
| Width                     | 100 cm                                                                                                                                                                                                      |
| Bowl dimension            | 340x400 + 180x400mm                                                                                                                                                                                         |
| Number of bowls           | 2 bowls                                                                                                                                                                                                     |
| Waste fitting             | Drain with automatic PM control                                                                                                                                                                             |
| FEATURES                  |                                                                                                                                                                                                             |
| Automatic waste fitting   | The waste-fitting with round remote knob is supplied; a practical accessory which makes it unnecessary to get wet in order to drain the water from the bowl.                                                |
| Basket 3,5" waste fitting | The drain is equipped with a large 3.5" drain, with the practical basket cap that prevents the discharge of solid parts.                                                                                    |
| Deep bowls                | This bowls reach an important depth, over 20 cm, thanks to the advanced production technology, that can be offer great capiency and practicity in all the washing operations.                               |
| Double mixer hole         | The large tap counter is already fitted with a series of 2 tap holes. In the second hole it is possible to install the remote control of the automatic drain or, alternatively, a practical soap dispenser. |
| High thickness            | 1mm thick steel. A significant thickness, which guarantees the maximum sturdiness and durability.                                                                                                           |
|                           |                                                                                                                                                                                                             |