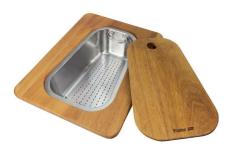

#### **OPTIONAL ACCESSORIES**

Glass chopping board

Iroko-wood chopping board with stainless steel colander

HPDE Chopping board

HPDE Twin chopping board

Iroko-wood sliding chopping board

Stainless steel basket