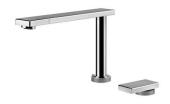

Eclipse
(0489 000), Twin
board (8644 004)
matic waste fifting
6 or 8407 117)



# **EQUIPMENT**



Automatic waste fitting

# **OPTIONAL ACCESSORIES**



Cestello inox



HPDE Twin chopping board



Glass chopping board



Iroko-wood chopping board with stainless steel colander



**HPDE Chopping board** 



Iroko-wood sliding chopping board

# Foster ==







Stainless steel colander



Stainless steel plate rack



Stainless steel plate rack



Stainless steel plate rack



White bowl



Graters kit with ring-holder and food collection tray



Stainless steel perforated tray

#### **WARNING:**

The accessories 8159101, 8100303,8151000 are only usable in combination with 8644101 The accessories 8100154, 8154000 are only usable in combination with 8644004



## **RECOMMENDED PAIRINGS**





Mixer Tap Eclipse

Mixer Tap Flat

## **OPTIONAL AUTOMATIC WASTE FITTINGS**



Space automatic waste fitting



Space automatic waste fitting



Space Light automatic waste fitting



Space Milano automatic waste fitting



Space Push automatic waste fitting