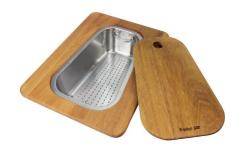

# **OPTIONAL ACCESSORIES**

Cestello inox

HPDE Twin chopping board

Glass chopping board

Iroko-wood chopping board with stainless steel colander

**HPDE Chopping board** 

Iroko-wood sliding chopping board