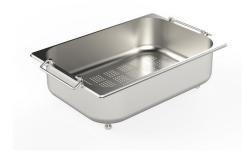

# Foster ==

Stainless steel colander

Stainless steel plate rack

Stainless steel plate rack

Stainless steel plate rack

White bowl

Graters kit with ring-holder and food collection tray

Stainless steel perforated tray