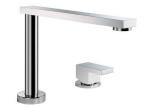

clipse
(0489 000), Twin
board (8644 004)
matic waste fifting
6 or 8407 117)



# **EQUIPMENT**



Automatic waste fitting

# **OPTIONAL ACCESSORIES**



Cestello inox



HPDE Twin chopping board



Glass chopping board



Iroko-wood chopping board with stainless steel colander



**HPDE Chopping board** 



Iroko-wood sliding chopping board

# Foster ==







Stainless steel colander



Stainless steel plate rack



Stainless steel plate rack



Stainless steel plate rack



White bowl



Graters kit with ring-holder and food collection tray



Stainless steel perforated tray

#### **WARNING:**

The accessories 8159101, 8100303,8151000 are only usable in combination with 8644101 The accessories 8100154, 8154000 are only usable in combination with 8644004



## **RECOMMENDED PAIRINGS**





Mixer Tap Eclipse

Mixer Tap Flat

## **OPTIONAL AUTOMATIC WASTE FITTINGS**



Space automatic waste fitting



Space automatic waste fitting



Space Light automatic waste fitting



Space Milano automatic waste fitting



Space Push automatic waste fitting