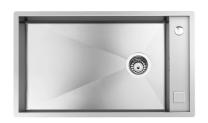

# Sink Quadra

Kitchen Sinks Code: 1237 050

### **DETAILS**

| Edge/Installation Type | Flush-mount   Top-mount                                         |
|------------------------|-----------------------------------------------------------------|
| Finish                 | Foster brushed                                                  |
| Material               | AISI 304 stainless steel                                        |
| Texture                | Brushed in line                                                 |
| Base                   | 80 cm                                                           |
| Dimensions             | 750x440 mm                                                      |
| Standard fittings      | Fixing hooks, gasket, drain, overflow and siphon, boxed packing |
| Mixer holes            | 2 standard holes - 3rd and 4th holes on request                 |
| Built-in hole          | View technical data sheet                                       |

| Drainer                    | No                                                                                                                                                                                                                                                               |
|----------------------------|------------------------------------------------------------------------------------------------------------------------------------------------------------------------------------------------------------------------------------------------------------------|
| Width                      | 75 cm                                                                                                                                                                                                                                                            |
| Bowl dimension             | 630x400mm                                                                                                                                                                                                                                                        |
| Number of bowls            | 1 bowl                                                                                                                                                                                                                                                           |
| Waste fitting              | 3,5" drain                                                                                                                                                                                                                                                       |
| Notes:                     | Eclipse mixer tap (8499 000) compatible by swapping the automatic wastefitting with either 8407 116 or 8407 117.                                                                                                                                                 |
| FEATURES                   |                                                                                                                                                                                                                                                                  |
| Basket 3,5" waste fitting  | The drain is equipped with a large 3.5" drain, with the practical basket cap that prevents the discharge of solid parts.                                                                                                                                         |
| Deep bowls                 | This bowls reach an important depth, over 20 cm, thanks to the advanced production technology, that can be offer great capiency and practicity in all the washing operations.                                                                                    |
| Diamond-shape bottom       | The draining of water is an important feature in a sink, and it's always taken good care of in Foster products. In the bent-welded sinks, which would have a flat bottom, the proper draining is guaranteed by the elegant beveling, which helps the water flow. |
| High thickness             | Imm thick steel. A significant thickness, which guarantees the maximum sturdiness and durability.                                                                                                                                                                |
| Perimetral overflow        | The overflow is always a security on the Foster sinks that prevents the overflow of water in case of oversights. The perimeter drain solution improves aesthetics thanks to its square and essential shape.                                                      |
| Squared bowls - 0/9 radius | The square bowls of Foster have perfectly squared vertical edges, while those on the bottom have a small radius of 9 mm that facilitates cleaning operations.                                                                                                    |