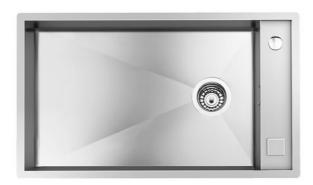

# Sink Quadra

Kitchen Sinks Code: 1237 050

### **DETAILS**

| Edge/Installation Type | Flush-mount   Top-mount                                         |
|------------------------|-----------------------------------------------------------------|
| Finish                 | Foster brushed                                                  |
| Material               | AISI 304 stainless steel                                        |
| Texture                | Brushed in line                                                 |
| Base                   | 80 cm                                                           |
| Dimensions             | 750x440 mm                                                      |
| Standard fittings      | Fixing hooks, gasket, drain, overflow and siphon, boxed packing |
| Mixer holes            | 2 standard holes - 3rd and 4th holes on request                 |
| Built-in hole          | View technical data sheet                                       |

| Drainer                    | No                                                                                                                                                                                                                                                               |
|----------------------------|------------------------------------------------------------------------------------------------------------------------------------------------------------------------------------------------------------------------------------------------------------------|
| Width                      | 75 cm                                                                                                                                                                                                                                                            |
| Bowl dimension             | 630x400mm                                                                                                                                                                                                                                                        |
| Number of bowls            | 1 bowl                                                                                                                                                                                                                                                           |
| Waste fitting              | 3,5" drain                                                                                                                                                                                                                                                       |
| Notes:                     | Eclipse mixer tap (8499 000) compatible by swapping the automatic wastefitting with either 8407 116 or 8407 117.                                                                                                                                                 |
| FEATURES                   |                                                                                                                                                                                                                                                                  |
| Basket 3,5" waste fitting  | The drain is equipped with a large 3.5" drain, with the practical basket cap that prevents the discharge of solid parts.                                                                                                                                         |
| Deep bowls                 | This bowls reach an important depth, over 20 cm, thanks to the advanced production technology, that can be offer great capiency and practicity in all the washing operations.                                                                                    |
| Diamond-shape bottom       | The draining of water is an important feature in a sink, and it's always taken good care of in Foster products. In the bent-welded sinks, which would have a flat bottom, the proper draining is guaranteed by the elegant beveling, which helps the water flow. |
| High thickness             | Imm thick steel. A significant thickness, which guarantees the maximum sturdiness and durability.                                                                                                                                                                |
| Perimetral overflow        | The overflow is always a security on the Foster sinks that prevents the overflow of water in case of oversights. The perimeter drain solution improves aesthetics thanks to its square and essential shape.                                                      |
| Squared bowls - 0/9 radius | The square bowls of Foster have perfectly squared vertical edges, while those on the bottom have a small radius of 9 mm that facilitates cleaning operations.                                                                                                    |