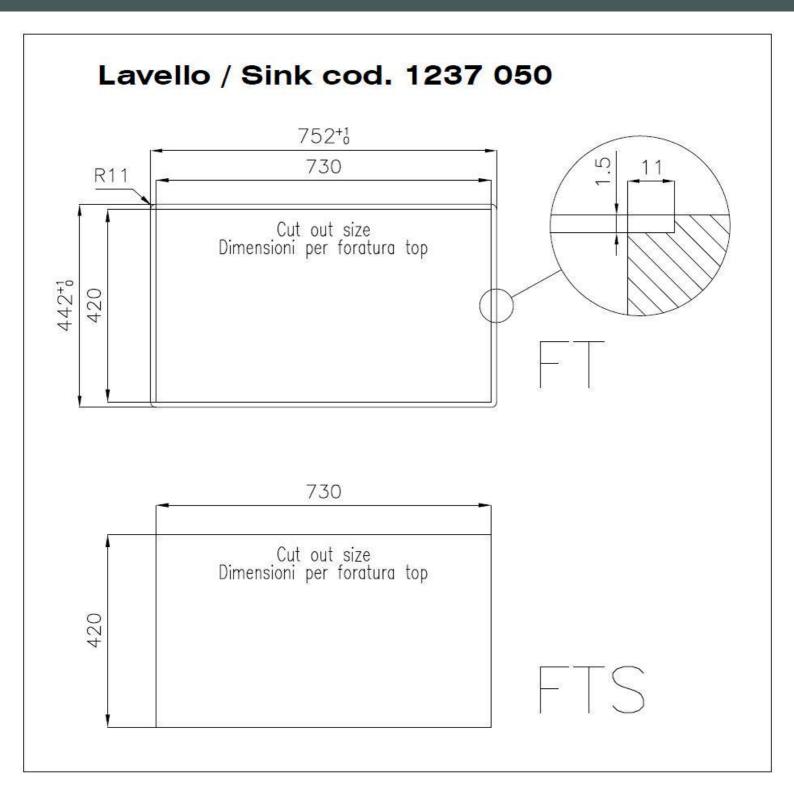

### **DETAILS**

| Edge/Installation Type | Flush-mount   Top-mount                                         |
|------------------------|-----------------------------------------------------------------|
| Finish                 | Foster brushed                                                  |
| Material               | AISI 304 stainless steel                                        |
| Texture                | Brushed in line                                                 |
| Base                   | 80 cm                                                           |
| Dimensions             | 750x440 mm                                                      |
| Standard fittings      | Fixing hooks, gasket, drain, overflow and siphon, boxed packing |
| Mixer holes            | 2 standard holes - 3rd and 4th holes on request                 |
| Built-in hole          | View technical data sheet                                       |

## **TECHNICAL DATA**