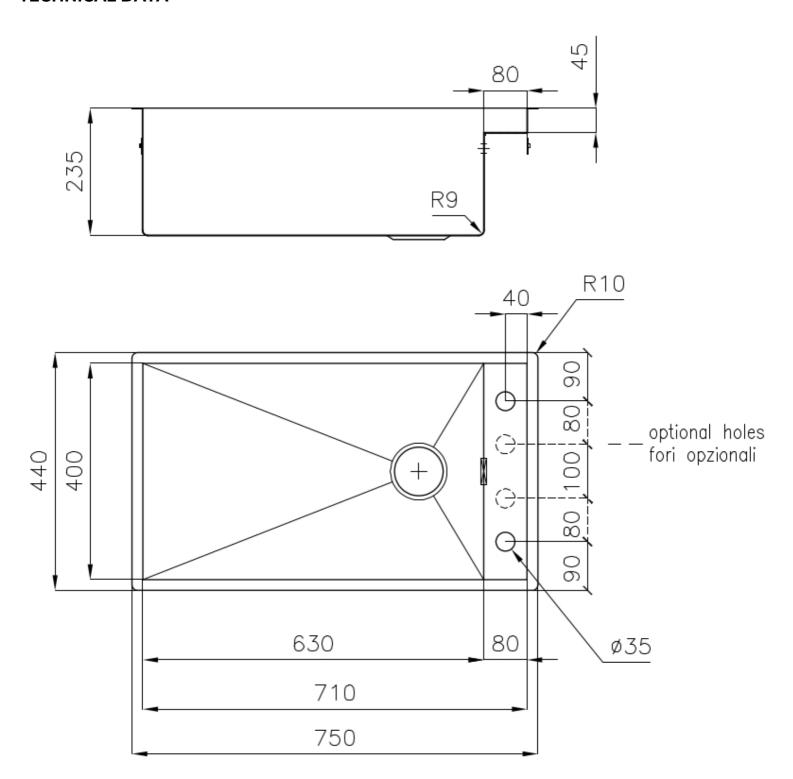

## **TECHNICAL DATA**

### **DETAILS**

| Edge/Installation Type | Flush-mount   Top-mount                                         |
|------------------------|-----------------------------------------------------------------|
| Finish                 | Foster brushed                                                  |
| Material               | AISI 304 stainless steel                                        |
| Texture                | Brushed in line                                                 |
| Base                   | 80 cm                                                           |
| Dimensions             | 750x440 mm                                                      |
| Standard fittings      | Fixing hooks, gasket, drain, overflow and siphon, boxed packing |
| Mixer holes            | 2 standard holes - 3rd and 4th holes on request                 |
| Built-in hole          | View technical data sheet                                       |

| Drainer                    | No                                                                                                                                                                                                                                                               |
|----------------------------|------------------------------------------------------------------------------------------------------------------------------------------------------------------------------------------------------------------------------------------------------------------|
| Width                      | 75 cm                                                                                                                                                                                                                                                            |
| Bowl dimension             | 630x400mm                                                                                                                                                                                                                                                        |
| Number of bowls            | 1 bowl                                                                                                                                                                                                                                                           |
| Waste fitting              | 3,5" drain                                                                                                                                                                                                                                                       |
| Notes:                     | Eclipse mixer tap (8499 000) compatible by swapping the automatic wastefitting with either 8407 116 or 8407 117.                                                                                                                                                 |
| FEATURES                   |                                                                                                                                                                                                                                                                  |
| Basket 3,5" waste fitting  | The drain is equipped with a large 3.5" drain, with the practical basket cap that prevents the discharge of solid parts.                                                                                                                                         |
| Deep bowls                 | This bowls reach an important depth, over 20 cm, thanks to the advanced production technology, that can be offer great capiency and practicity in all the washing operations.                                                                                    |
| Diamond-shape bottom       | The draining of water is an important feature in a sink, and it's always taken good care of in Foster products. In the bent-welded sinks, which would have a flat bottom, the proper draining is guaranteed by the elegant beveling, which helps the water flow. |
| High thickness             | Imm thick steel. A significant thickness, which guarantees the maximum sturdiness and durability.                                                                                                                                                                |
| Perimetral overflow        | The overflow is always a security on the Foster sinks that prevents the overflow of water in case of oversights. The perimeter drain solution improves aesthetics thanks to its square and essential shape.                                                      |
| Squared bowls - 0/9 radius | The square bowls of Foster have perfectly squared vertical edges, while those on the bottom have a small radius of 9 mm that facilitates cleaning operations.                                                                                                    |