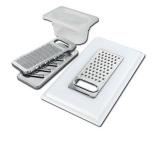

# Foster ==

Stainless steel colander

Stainless steel plate rack

Stainless steel plate rack

Stainless steel plate rack

White bowl

Graters kit with ring-holder and food collection tray

Stainless steel perforated tray