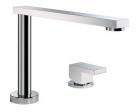

waste fitting
8407 116 or 8407 117)



#### **EQUIPMENT**



Automatic waste fitting

#### **OPTIONAL ACCESSORIES**

### Foster ==



Cestello inox



Glass chopping board



**HPDE** Chopping board



HPDE Twin chopping board



Iroko-wood chopping board with stainless steel colander



Iroko-wood sliding chopping board



Iroko-wood twin chopping board



Stainless steel colander



Stainless steel plate rack



Stainless steel plate rack



Stainless steel plate rack



White bowl







Graters kit with ring-holder and food collection tray

Stainless steel perforated tray

#### **WARNING:**

The accessories 8159101, 8100303,8151000 are only usable in combination with 8644101 The accessories 8100154, 8154000 are only usable in combination with 8644004

#### **RECOMMENDED PAIRINGS**





Mixer Tap Eclipse

Mixer Tap Flat



#### **OPTIONAL AUTOMATIC WASTE FITTINGS**



Space automatic waste fitting



Space automatic waste fitting



Space Light automatic waste fitting



Space Milano automatic waste fitting



Space Push automatic waste fitting