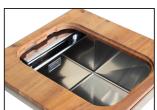

#### **GALLERY**

Abbinamento miscelatore Eclipse (8499 000), tagliere Twin (8644 004) e piletta automatica (8407 116 o 8407 117)

Combination of Eclipse
mixer tap (8499 000), Twin
chopping board (8644 004)
and automatic waste fitting
8407 116 or 8407 117)