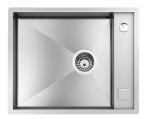

### Sink Quadra

Kitchen Sinks Code: 1235 050

#### **DETAILS**

| Edge/Installation Type | Flush-mount   Top-mount                                         |
|------------------------|-----------------------------------------------------------------|
| Finish                 | Foster brushed                                                  |
| Material               | AISI 304 stainless steel                                        |
| Texture                | Brushed in line                                                 |
| Base                   | 60 cm                                                           |
| Dimensions             | 540x440 mm                                                      |
| Standard fittings      | Fixing hooks, gasket, drain, overflow and siphon, boxed packing |
| Mixer holes            | 2 standard holes - 3rd and 4th holes on request                 |
| Built-in hole          | View technical data sheet                                       |
|                        |                                                                 |

| Drainer                    | No                                                                                                                                                                                                                                                               |
|----------------------------|------------------------------------------------------------------------------------------------------------------------------------------------------------------------------------------------------------------------------------------------------------------|
| Width                      | 54 cm                                                                                                                                                                                                                                                            |
| Bowl dimension             | 420x400mm                                                                                                                                                                                                                                                        |
| Number of bowls            | 1 bowl                                                                                                                                                                                                                                                           |
| Waste fitting              | 3,5" drain                                                                                                                                                                                                                                                       |
| Notes:                     | Eclipse mixer tap (8499 000) compatible by swapping the automatic wastefitting with either 8407 116 or 8407 117.                                                                                                                                                 |
| FEATURES                   |                                                                                                                                                                                                                                                                  |
| Basket 3,5" waste fitting  | The drain is equipped with a large 3.5" drain, with the practical basket cap that prevents the discharge of solid parts.                                                                                                                                         |
| Deep bowls                 | This bowls reach an important depth, over 20 cm, thanks to the advanced production technology, that can be offer great capiency and practicity in all the washing operations.                                                                                    |
| Diamond-shape bottom       | The draining of water is an important feature in a sink, and it's always taken good care of in Foster products. In the bent-welded sinks, which would have a flat bottom, the proper draining is guaranteed by the elegant beveling, which helps the water flow. |
| High thickness             | 1mm thick steel. A significant thickness, which guarantees the maximum sturdiness and durability.                                                                                                                                                                |
| Perimetral overflow        | The overflow is always a security on the Foster sinks that prevents the overflow of water in case of oversights. The perimeter drain solution improves aesthetics thanks to its square and essential shape.                                                      |
| Squared bowls - 0/9 radius | The square bowls of Foster have perfectly squared vertical edges, while those on the bottom have a small radius of 9 mm that facilitates cleaning operations.                                                                                                    |