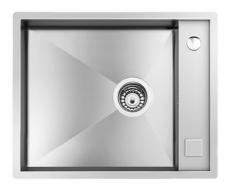

### Sink Quadra

Kitchen Sinks Code: 1235 050

#### **DETAILS**

| Edge/Installation Type | Flush-mount   Top-mount                                         |
|------------------------|-----------------------------------------------------------------|
| Finish                 | Foster brushed                                                  |
| Material               | AISI 304 stainless steel                                        |
| Texture                | Brushed in line                                                 |
| Base                   | 60 cm                                                           |
| Dimensions             | 540x440 mm                                                      |
| Standard fittings      | Fixing hooks, gasket, drain, overflow and siphon, boxed packing |
| Mixer holes            | 2 standard holes - 3rd and 4th holes on request                 |
| Built-in hole          | View technical data sheet                                       |
|                        |                                                                 |

| Drainer                    | No                                                                                                                                                                                                                                                               |
|----------------------------|------------------------------------------------------------------------------------------------------------------------------------------------------------------------------------------------------------------------------------------------------------------|
| Width                      | 54 cm                                                                                                                                                                                                                                                            |
| Bowl dimension             | 420x400mm                                                                                                                                                                                                                                                        |
| Number of bowls            | 1 bowl                                                                                                                                                                                                                                                           |
| Waste fitting              | 3,5" drain                                                                                                                                                                                                                                                       |
| Notes:                     | Eclipse mixer tap (8499 000) compatible by swapping the automatic wastefitting with either 8407 116 or 8407 117.                                                                                                                                                 |
| FEATURES                   |                                                                                                                                                                                                                                                                  |
| Basket 3,5" waste fitting  | The drain is equipped with a large 3.5" drain, with the practical basket cap that prevents the discharge of solid parts.                                                                                                                                         |
| Deep bowls                 | This bowls reach an important depth, over 20 cm, thanks to the advanced production technology, that can be offer great capiency and practicity in all the washing operations.                                                                                    |
| Diamond-shape bottom       | The draining of water is an important feature in a sink, and it's always taken good care of in Foster products. In the bent-welded sinks, which would have a flat bottom, the proper draining is guaranteed by the elegant beveling, which helps the water flow. |
| High thickness             | 1mm thick steel. A significant thickness, which guarantees the maximum sturdiness and durability.                                                                                                                                                                |
| Perimetral overflow        | The overflow is always a security on the Foster sinks that prevents the overflow of water in case of oversights. The perimeter drain solution improves aesthetics thanks to its square and essential shape.                                                      |
| Squared bowls - 0/9 radius | The square bowls of Foster have perfectly squared vertical edges, while those on the bottom have a small radius of 9 mm that facilitates cleaning operations.                                                                                                    |