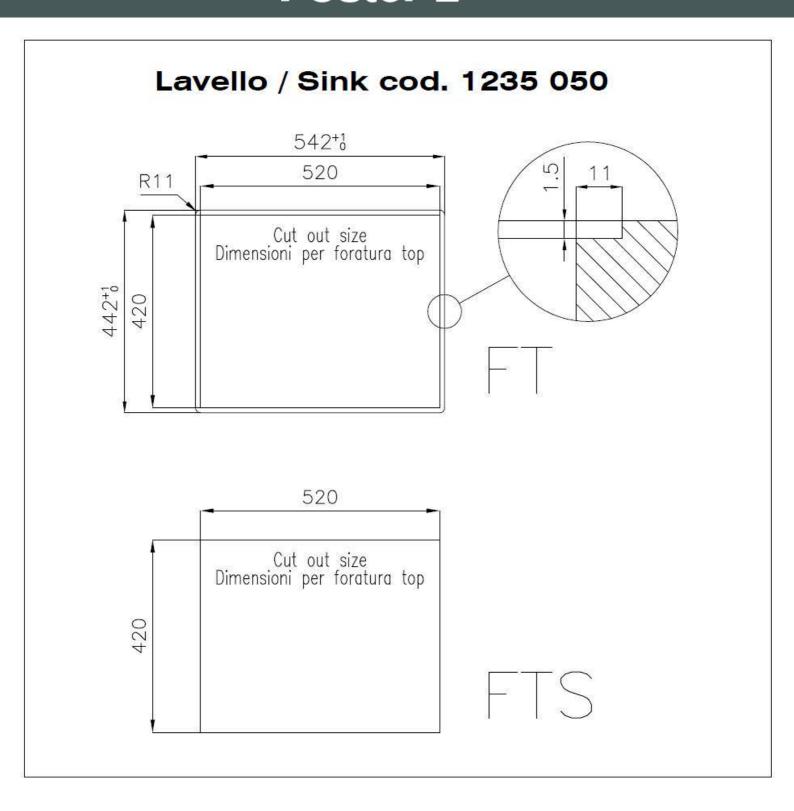

#### **DETAILS**

| Edge/Installation Type | Flush-mount   Top-mount                                         |
|------------------------|-----------------------------------------------------------------|
| Finish                 | Foster brushed                                                  |
| Material               | AISI 304 stainless steel                                        |
| Texture                | Brushed in line                                                 |
| Base                   | 60 cm                                                           |
| Dimensions             | 540x440 mm                                                      |
| Standard fittings      | Fixing hooks, gasket, drain, overflow and siphon, boxed packing |
| Mixer holes            | 2 standard holes - 3rd and 4th holes on request                 |
| Built-in hole          | View technical data sheet                                       |
|                        |                                                                 |

#### **TECHNICAL DATA**