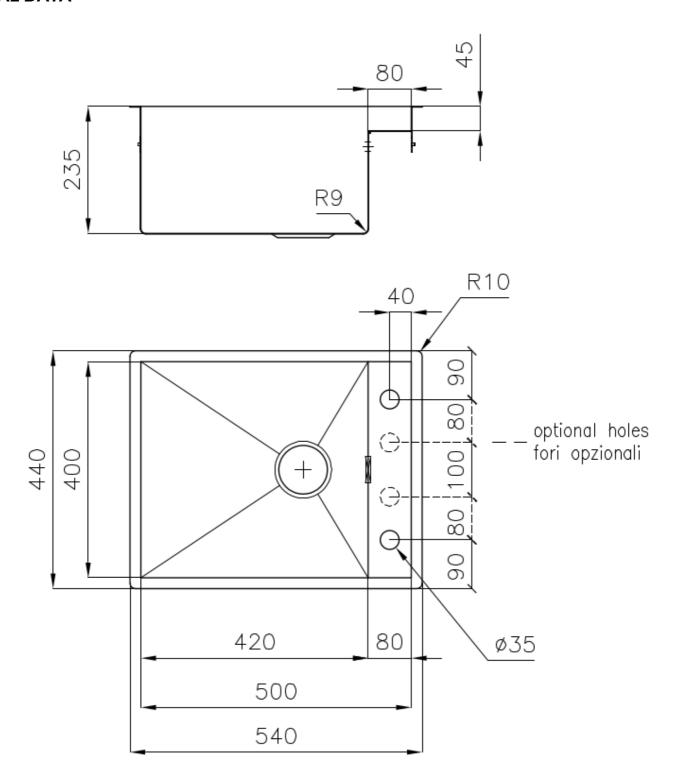

#### **DETAILS**

| Edge/Installation Type | Flush-mount   Top-mount                                         |
|------------------------|-----------------------------------------------------------------|
| Finish                 | Foster brushed                                                  |
| Material               | AISI 304 stainless steel                                        |
| Texture                | Brushed in line                                                 |
| Base                   | 60 cm                                                           |
| Dimensions             | 540x440 mm                                                      |
| Standard fittings      | Fixing hooks, gasket, drain, overflow and siphon, boxed packing |
| Mixer holes            | 2 standard holes - 3rd and 4th holes on request                 |
| Built-in hole          | View technical data sheet                                       |
|                        |                                                                 |

| Drainer                    | No                                                                                                                                                                                                                                                               |
|----------------------------|------------------------------------------------------------------------------------------------------------------------------------------------------------------------------------------------------------------------------------------------------------------|
| Width                      | 54 cm                                                                                                                                                                                                                                                            |
| Bowl dimension             | 420x400mm                                                                                                                                                                                                                                                        |
| Number of bowls            | 1 bowl                                                                                                                                                                                                                                                           |
| Waste fitting              | 3,5" drain                                                                                                                                                                                                                                                       |
| Notes:                     | Eclipse mixer tap (8499 000) compatible by swapping the automatic wastefitting with either 8407 116 or 8407 117.                                                                                                                                                 |
| FEATURES                   |                                                                                                                                                                                                                                                                  |
| Basket 3,5" waste fitting  | The drain is equipped with a large 3.5" drain, with the practical basket cap that prevents the discharge of solid parts.                                                                                                                                         |
| Deep bowls                 | This bowls reach an important depth, over 20 cm, thanks to the advanced production technology, that can be offer great capiency and practicity in all the washing operations.                                                                                    |
| Diamond-shape bottom       | The draining of water is an important feature in a sink, and it's always taken good care of in Foster products. In the bent-welded sinks, which would have a flat bottom, the proper draining is guaranteed by the elegant beveling, which helps the water flow. |
| High thickness             | 1mm thick steel. A significant thickness, which guarantees the maximum sturdiness and durability.                                                                                                                                                                |
| Perimetral overflow        | The overflow is always a security on the Foster sinks that prevents the overflow of water in case of oversights. The perimeter drain solution improves aesthetics thanks to its square and essential shape.                                                      |
| Squared bowls - 0/9 radius | The square bowls of Foster have perfectly squared vertical edges, while those on the bottom have a small radius of 9 mm that facilitates cleaning operations.                                                                                                    |

#### **TECHNICAL DATA**