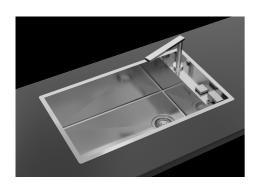

#### **GALLERY**

Abbinamento miscelatore Eclipse (8499 000), tagliere Twin (8644 004) e piletta automatica (8407 116 o 8407 117)

Combination of Eclipse
mixer tap (8499 000), Twin
chopping board (8644 004)
and automatic waste fitting
8407 116 or 8407 117)

#### **EQUIPMENT**

Automatic waste fitting