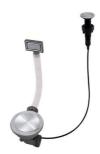

Iroko-wood chopping board with stainless steel colander



Iroko-wood sliding chopping board



Iroko-wood twin chopping board



Stainless steel colander



Stainless steel plate rack



Stainless steel plate rack



Stainless steel plate rack



White bowl







Graters kit with ring-holder and food collection tray

Stainless steel perforated tray

#### **WARNING:**

The accessories 8159101, 8100303,8151000 are only usable in combination with 8644101 The accessories 8100154, 8154000 are only usable in combination with 8644004

#### **RECOMMENDED PAIRINGS**





Mixer Tap Eclipse

Mixer Tap Flat



#### **OPTIONAL AUTOMATIC WASTE FITTINGS**



Space automatic waste fitting



Space automatic waste fitting



Space Light automatic waste fitting



Space Milano automatic waste fitting



Space Push automatic waste fitting