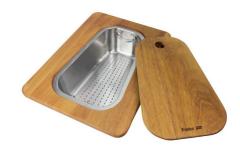

#### **GALLERY**

Abbinamento miscelatore Eclipse (8499 000), tagliere Twin (8644 004) e piletta automatica (8407 116 o 8407 117)

Combination of Eclipse
mixer tap (8499 000), Twin
chopping board (8644 004)
and automatic waste fitting
8407 116 or 8407 117)

### Foster ==

Cestello inox

Glass chopping board

**HPDE** Chopping board

HPDE Twin chopping board

Iroko-wood chopping board with stainless steel colander

Iroko-wood sliding chopping board

Iroko-wood twin chopping board