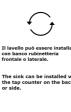

#### **DETAILS**

| Edge/Installation Type | Flush-mount   Top-mount                                         |
|------------------------|-----------------------------------------------------------------|
| Finish                 | Foster brushed                                                  |
| Material               | AISI 304 stainless steel                                        |
| Texture                | Brushed in line                                                 |
| Base                   | 60 cm                                                           |
| Dimensions             | 540x440 mm                                                      |
| Standard fittings      | Fixing hooks, gasket, drain, overflow and siphon, boxed packing |
| Mixer holes            | 2 standard holes - 3rd and 4th holes on request                 |
| Built-in hole          | View technical data sheet                                       |
|                        |                                                                 |