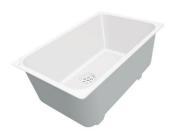

### Sink Quadra

Kitchen Sinks Code: 1235 050

#### **DETAILS**

| Edge/Installation Type | Flush-mount   Top-mount                                         |
|------------------------|-----------------------------------------------------------------|
| Finish                 | Foster brushed                                                  |
| Material               | AISI 304 stainless steel                                        |
| Texture                | Brushed in line                                                 |
| Base                   | 60 cm                                                           |
| Dimensions             | 540x440 mm                                                      |
| Standard fittings      | Fixing hooks, gasket, drain, overflow and siphon, boxed packing |
| Mixer holes            | 2 standard holes - 3rd and 4th holes on request                 |
| Built-in hole          | View technical data sheet                                       |
|                        |                                                                 |

| Drainer                    | No                                                                                                                                                                                                                                                               |
|----------------------------|------------------------------------------------------------------------------------------------------------------------------------------------------------------------------------------------------------------------------------------------------------------|
| Width                      | 54 cm                                                                                                                                                                                                                                                            |
| Bowl dimension             | 420x400mm                                                                                                                                                                                                                                                        |
| Number of bowls            | 1 bowl                                                                                                                                                                                                                                                           |
| Waste fitting              | 3,5" drain                                                                                                                                                                                                                                                       |
| Notes:                     | Eclipse mixer tap (8499 000) compatible by swapping the automatic wastefitting with either 8407 116 or 8407 117.                                                                                                                                                 |
| FEATURES                   |                                                                                                                                                                                                                                                                  |
| Basket 3,5" waste fitting  | The drain is equipped with a large 3.5" drain, with the practical basket cap that prevents the discharge of solid parts.                                                                                                                                         |
| Deep bowls                 | This bowls reach an important depth, over 20 cm, thanks to the advanced production technology, that can be offer great capiency and practicity in all the washing operations.                                                                                    |
| Diamond-shape bottom       | The draining of water is an important feature in a sink, and it's always taken good care of in Foster products. In the bent-welded sinks, which would have a flat bottom, the proper draining is guaranteed by the elegant beveling, which helps the water flow. |
| High thickness             | 1mm thick steel. A significant thickness, which guarantees the maximum sturdiness and durability.                                                                                                                                                                |
| Perimetral overflow        | The overflow is always a security on the Foster sinks that prevents the overflow of water in case of oversights. The perimeter drain solution improves aesthetics thanks to its square and essential shape.                                                      |
| Squared bowls - 0/9 radius | The square bowls of Foster have perfectly squared vertical edges, while those on the bottom have a small radius of 9 mm that facilitates cleaning operations.                                                                                                    |