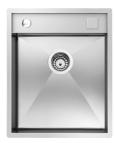

### Sink Quadra

Kitchen Sinks Code: 1235 050

#### **DETAILS**

| Edge/Installation Type | Flush-mount   Top-mount                                         |
|------------------------|-----------------------------------------------------------------|
| Finish                 | Foster brushed                                                  |
| Material               | AISI 304 stainless steel                                        |
| Texture                | Brushed in line                                                 |
| Base                   | 60 cm                                                           |
| Dimensions             | 540x440 mm                                                      |
| Standard fittings      | Fixing hooks, gasket, drain, overflow and siphon, boxed packing |
| Mixer holes            | 2 standard holes - 3rd and 4th holes on request                 |
| Built-in hole          | View technical data sheet                                       |
|                        |                                                                 |

| Drainer                    | No                                                                                                                                                                                                                                                               |
|----------------------------|------------------------------------------------------------------------------------------------------------------------------------------------------------------------------------------------------------------------------------------------------------------|
| Width                      | 54 cm                                                                                                                                                                                                                                                            |
| Bowl dimension             | 420x400mm                                                                                                                                                                                                                                                        |
| Number of bowls            | 1 bowl                                                                                                                                                                                                                                                           |
| Waste fitting              | 3,5" drain                                                                                                                                                                                                                                                       |
| Notes:                     | Eclipse mixer tap (8499 000) compatible by swapping the automatic wastefitting with either 8407 116 or 8407 117.                                                                                                                                                 |
| FEATURES                   |                                                                                                                                                                                                                                                                  |
| Basket 3,5" waste fitting  | The drain is equipped with a large 3.5" drain, with the practical basket cap that prevents the discharge of solid parts.                                                                                                                                         |
| Deep bowls                 | This bowls reach an important depth, over 20 cm, thanks to the advanced production technology, that can be offer great capiency and practicity in all the washing operations.                                                                                    |
| Diamond-shape bottom       | The draining of water is an important feature in a sink, and it's always taken good care of in Foster products. In the bent-welded sinks, which would have a flat bottom, the proper draining is guaranteed by the elegant beveling, which helps the water flow. |
| High thickness             | 1mm thick steel. A significant thickness, which guarantees the maximum sturdiness and durability.                                                                                                                                                                |
| Perimetral overflow        | The overflow is always a security on the Foster sinks that prevents the overflow of water in case of oversights. The perimeter drain solution improves aesthetics thanks to its square and essential shape.                                                      |
| Squared bowls - 0/9 radius | The square bowls of Foster have perfectly squared vertical edges, while those on the bottom have a small radius of 9 mm that facilitates cleaning operations.                                                                                                    |