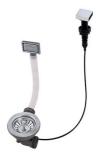

e of oversights. The perimeter drain solution improves aesthetics thanks to its square and essential shape.                                                      |
| Squared bowls - 0/9 radius | The square bowls of Foster have perfectly squared vertical edges, while those on the bottom have a small radius of 9 mm that facilitates cleaning operations.                                                                                                    |



#### **TECHNICAL DATA**



## Foster ==



# Foster ==

#### **GALLERY**









Abbinamento miscelatore Eclipse (8499 000), tagliere Twin (8644 004) e piletta automatica (8407 116 o 8407 117)

Combination of Eclipse
mixer tap (8499 000), Twin
chopping board (8644 004)
and automatic waste fitting
8407 116 or 8407 117)



#### **EQUIPMENT**



Automatic waste fitting

#### **OPTIONAL ACCESSORIES**

### Foster ==



Cestello inox



Glass chopping board



**HPDE** Chopping board



HPDE Twin chopping board



Iroko-wood chopping board with stainless steel colander



Iroko-wood sliding chopping board



Iroko-wood twin chopping board



Stainless steel colander



Stainless steel plate rack



Stainless steel plate rack



Stainless steel plate rack



White bowl







Graters kit with ring-holder and food collection tray

Stainless steel perforated tray

#### **WARNING:**

The accessories 8159101, 8100303,8151000 are only usable in combination with 8644101 The accessories 8100154, 8154000 are only usable in combination with 8644004

#### **RECOMMENDED PAIRINGS**





Mixer Tap Eclipse

Mixer Tap Flat



#### **OPTIONAL AUTOM