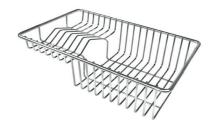

# Foster ==

Stainless steel plate rack

Stainless steel plate rack

White bowl

Graters kit with ring-holder and food collection tray

Stainless steel perforated tray