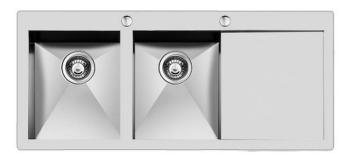

### **DETAILS**

| Edge/Installation Type | Flush-mount   Top-mount                                         |
|------------------------|-----------------------------------------------------------------|
| Finish                 | Foster brushed                                                  |
| Material               | AISI 304 stainless steel                                        |
| Texture                | Brushed in line                                                 |
| Base                   | 80 cm                                                           |
| Dimensions             | 1160x502                                                        |
| Standard fittings      | Fixing hooks, gasket, drain, overflow and siphon, boxed packing |
| Mixer holes            | 2 standard holes                                                |
| Built-in hole          | View technical data sheet                                       |
|                        |                                                                 |

| Drainer                   | Yes                                                                                                                                                                                                                                                              |
|---------------------------|------------------------------------------------------------------------------------------------------------------------------------------------------------------------------------------------------------------------------------------------------------------|
| Width                     | 116 cm                                                                                                                                                                                                                                                           |
| Bowl dimension            | 340x400 mmmm                                                                                                                                                                                                                                                     |
| Number of bowls           | 2 bowls                                                                                                                                                                                                                                                          |
| Waste fitting             | Drain with automatic PM control                                                                                                                                                                                                                                  |
| FEATURES                  |                                                                                                                                                                                                                                                                  |
| Automatic waste fitting   | The waste-fitting with round remote knob is supplied; a practical accessory which makes it unnecessary to get wet in order to drain the water from the bowl.                                                                                                     |
| Basket 3,5" waste fitting | The drain is equipped with a large 3.5" drain, with the practical basket cap that prevents the discharge of solid parts.                                                                                                                                         |
| Deep bowls                | This bowls reach an important depth, over 20 cm, thanks to the advanced production technology, that can be offer great capiency and practicity in all the washing operations.                                                                                    |
| Diamond-shape bottom      | The draining of water is an important feature in a sink, and it's always taken good care of in Foster products. In the bent-welded sinks, which would have a flat bottom, the proper draining is guaranteed by the elegant beveling, which helps the water flow. |
| Double mixer hole         | The large tap counter is already fitted with a series of 2 tap holes. In the second hole it is possible to install the remote control of the automatic drain or, alternatively, a practical soap dispenser.                                                      |
| High thickness            | 1mm thick steel. A significant thickness, which guarantees the maximum sturdiness and durability.                                                                                                                                                                |
| Perimetral overflow       | The overflow is always a security on the Foster sinks that prevents the overflow of water in case of oversights. The perimeter drain solution improves aesthetics thanks to its square and essential shape.                                                      |