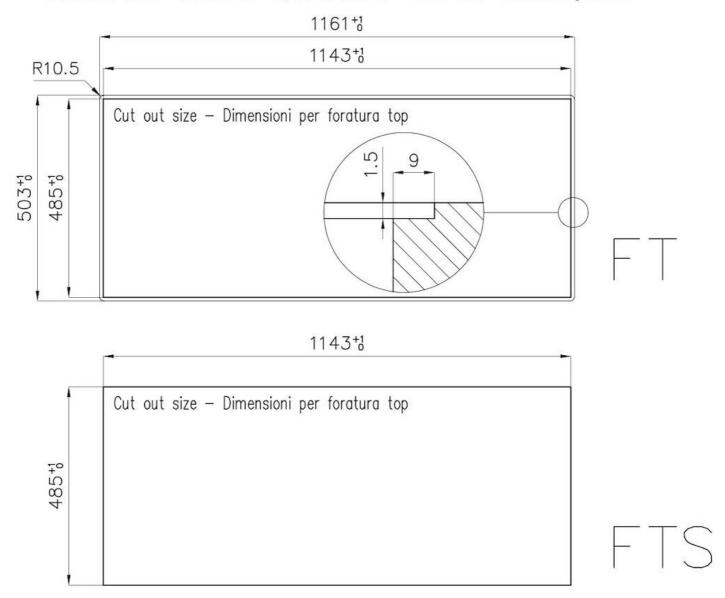

#### **TECHNICAL DATA**

### **DETAILS**

| Edge/Installation Type | Flush-mount   Top-mount                                         |
|------------------------|-----------------------------------------------------------------|
| Finish                 | Foster brushed                                                  |
| Material               | AISI 304 stainless steel                                        |
| Texture                | Brushed in line                                                 |
| Base                   | 80 cm                                                           |
| Dimensions             | 1160x502                                                        |
| Standard fittings      | Fixing hooks, gasket, drain, overflow and siphon, boxed packing |
| Mixer holes            | 2 standard holes                                                |
| Built-in hole          | View technical data sheet                                       |
|                        |                                                                 |