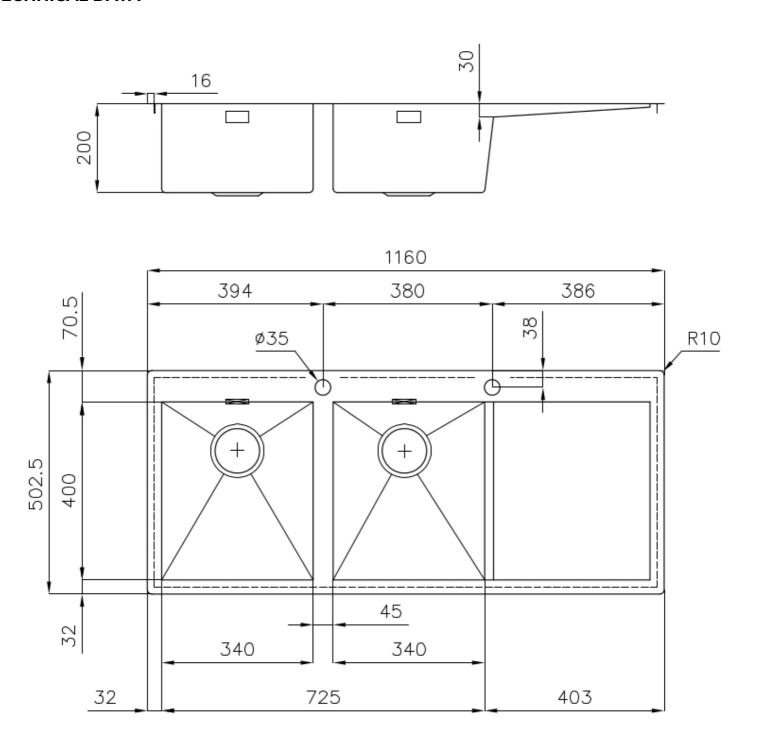

#### **TECHNICAL DATA**

### **DETAILS**

| Edge/Installation Type | Flush-mount   Top-mount                                         |
|------------------------|-----------------------------------------------------------------|
| Finish                 | Foster brushed                                                  |
| Material               | AISI 304 stainless steel                                        |
| Texture                | Brushed in line                                                 |
| Base                   | 80 cm                                                           |
| Dimensions             | 1160x502                                                        |
| Standard fittings      | Fixing hooks, gasket, drain, overflow and siphon, boxed packing |
| Mixer holes            | 2 standard holes                                                |
| Built-in hole          | View technical data sheet                                       |
|                        |                                                                 |

| Drainer                   | Yes                                                                                                                                                                                                                                                              |
|---------------------------|------------------------------------------------------------------------------------------------------------------------------------------------------------------------------------------------------------------------------------------------------------------|
| Width                     | 116 cm                                                                                                                                                                                                                                                           |
| Bowl dimension            | 340x400 mmmm                                                                                                                                                                                                                                                     |
| Number of bowls           | 2 bowls                                                                                                                                                                                                                                                          |
| Waste fitting             | Drain with automatic PM control                                                                                                                                                                                                                                  |
| FEATURES                  |                                                                                                                                                                                                                                                                  |
| Automatic waste fitting   | The waste-fitting with round remote knob is supplied; a practical accessory which makes it unnecessary to get wet in order to drain the water from the bowl.                                                                                                     |
| Basket 3,5" waste fitting | The drain is equipped with a large 3.5" drain, with the practical basket cap that prevents the discharge of solid parts.                                                                                                                                         |
| Deep bowls                | This bowls reach an important depth, over 20 cm, thanks to the advanced production technology, that can be offer great capiency and practicity in all the washing operations.                                                                                    |
| Diamond-shape bottom      | The draining of water is an important feature in a sink, and it's always taken good care of in Foster products. In the bent-welded sinks, which would have a flat bottom, the proper draining is guaranteed by the elegant beveling, which helps the water flow. |
| Double mixer hole         | The large tap counter is already fitted with a series of 2 tap holes. In the second hole it is possible to install the remote control of the automatic drain or, alternatively, a practical soap dispenser.                                                      |
| High thickness            | 1mm thick steel. A significant thickness, which guarantees the maximum sturdiness and durability.                                                                                                                                                                |
| Perimetral overflow       | The overflow is always a security on the Foster sinks that prevents the overflow of water in case of oversights. The perimeter drain solution improves aesthetics thanks to its square and essential shape.                                                      |