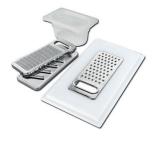

# Foster ==

Stainless steel plate rack

Stainless steel plate rack

White bowl

Graters kit with ring-holder and food collection tray

Stainless steel perforated tray