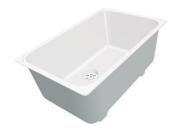

sinks that prevents the overflow of water in case of oversights. The perimeter drain solution improves aesthetics thanks to its square and essential shape.                                                      |



Squared bowls - 0/9 radius

The square bowls of Foster have perfectly squared vertical edges, while those on the bottom have a small radius of 9 mm that facilitates cleaning operations.

#### **TECHNICAL DATA**



# Foster ==

## Lavello serie Quadra cod. 1228/05\*



### **GALLERY**





### **EQUIPMENT**



Automatic waste fitting

#### **OPTIONAL ACCESSORIES**



Glass chopping board



Iroko-wood chopping board with stainless steel colander



**HPDE** Chopping board



Iroko-wood sliding chopping board



HPDE Twin chopping board



Stainless steel basket

# Foster ==







Stainless steel plate rack

Stainless steel plate rack

White bowl





Graters kit with ring-holder and food collection tray

Stainless steel perforated tray

#### **WARNING:**

The accessories 8159101, 8100303,8151000 are only usable in combination with 8644101

#### **RECOMMENDED PAIRINGS**





Mixer Tap Tre Alto

Mixer Tap Twix Plus