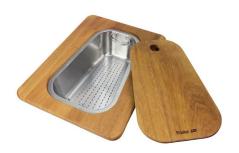

#### **OPTIONAL ACCESSORIES**

Glass chopping board

Iroko-wood chopping board with stainless steel colander

**HPDE** Chopping board

Iroko-wood sliding chopping board

HPDE Twin chopping board

Stainless steel basket