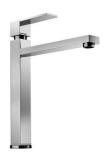

cal edges, while those on the bottom have a small radius of 9 mm that facilitates cleaning operations.

#### **TECHNICAL DATA**



# Foster ==

## Lavello serie Quadra cod. 1228/05\*



### **GALLERY**





### **EQUIPMENT**



Automatic waste fitting

#### **OPTIONAL ACCESSORIES**



Glass chopping board



Iroko-wood chopping board with stainless steel colander



**HPDE** Chopping board



Iroko-wood sliding chopping board



HPDE Twin chopping board



Stainless steel basket

# Foster ==







Stainless steel plate rack

Stainless steel plate rack

White bowl





Graters kit with ring-holder and food collection tray

Stainless steel perforated tray

#### **WARNING:**

The accessories 8159101, 8100303,8151000 are only usable in combination with 8644101

#### **RECOMMENDED PAIRINGS**





Mixer Tap Tre Alto

Mixer Tap Twix Plus