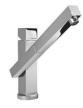

l edges, while those on the bottom have a small radius of 9 mm that facilitates cleaning operations.

#### **TECHNICAL DATA**



# Foster ==

## Lavello serie Quadra cod. 1228/05\*



### **GALLERY**





### **EQUIPMENT**



Automatic waste fitting

#### **OPTIONAL ACCESSORIES**



Glass chopping board



Iroko-wood chopping board with stainless steel colander



**HPDE** Chopping board



Iroko-wood sliding chopping board



HPDE Twin chopping board



Stainless steel basket

# Foster ==







Stainless steel plate rack

Stainless steel plate rack

White bowl





Graters kit with ring-holder and food collection tray

Stainless steel perforated tray

#### **WARNING:**

The accessories 8159101, 8100303,8151000 are only usable in combination with 8644101

#### **RECOMMENDED PAIRINGS**





Mixer Tap Tre Alto

Mixer Tap Twix Plus