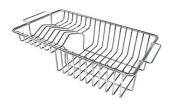

# Foster ==

Stainless steel plate rack

Stainless steel plate rack

White bowl

Graters kit with ring-holder and food collection tray

Stainless steel perforated tray