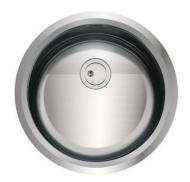

# Sink CQ

Kitchen Sinks Code: 1222 000

### **DETAILS**

| Edge/Installation Type | Flush-mount   Top-mount                                         |
|------------------------|-----------------------------------------------------------------|
| Finish                 | Foster brushed                                                  |
| Material               | AISI 304 stainless steel                                        |
| Texture                | Brushed in line                                                 |
| Base                   | 60 cm                                                           |
| Dimensions             | Ø 520 mm                                                        |
| Standard fittings      | Fixing hooks, gasket, drain, overflow and siphon, boxed packing |
| Mixer holes            | No standard holes                                               |
| Built-in hole          | View technical data sheet                                       |

| Drainer             | No                                                                                                                                                                                                    |
|---------------------|-------------------------------------------------------------------------------------------------------------------------------------------------------------------------------------------------------|
| Width               | 52 cm                                                                                                                                                                                                 |
| Bowl dimension      | Ø 445mm                                                                                                                                                                                               |
| Number of bowls     | 1 bowl                                                                                                                                                                                                |
| Waste fitting       | Drain SPACE 3,5"                                                                                                                                                                                      |
| FEATURES            |                                                                                                                                                                                                       |
| Deep bowls          | This bowls reach an important depth, over 20 cm, thanks to the advanced production technology, that can be offer great capiency and practicity in all the washing operations.                         |
| High thickness      | Imm thick steel. A significant thickness, which guarantees the maximum sturdiness and durability.                                                                                                     |
| Save space system   | Drain and siphon are designed to leave as much space as possible in the under-sink area, more and more useful today for theseparate waste collection systems.                                         |
| Space waste fitting | The elegant SPACE steel cap closes the drain and leaves no visible residues collected in the basket below. Space also has a small footprint and allows the optimal use of the under-sink compartment. |