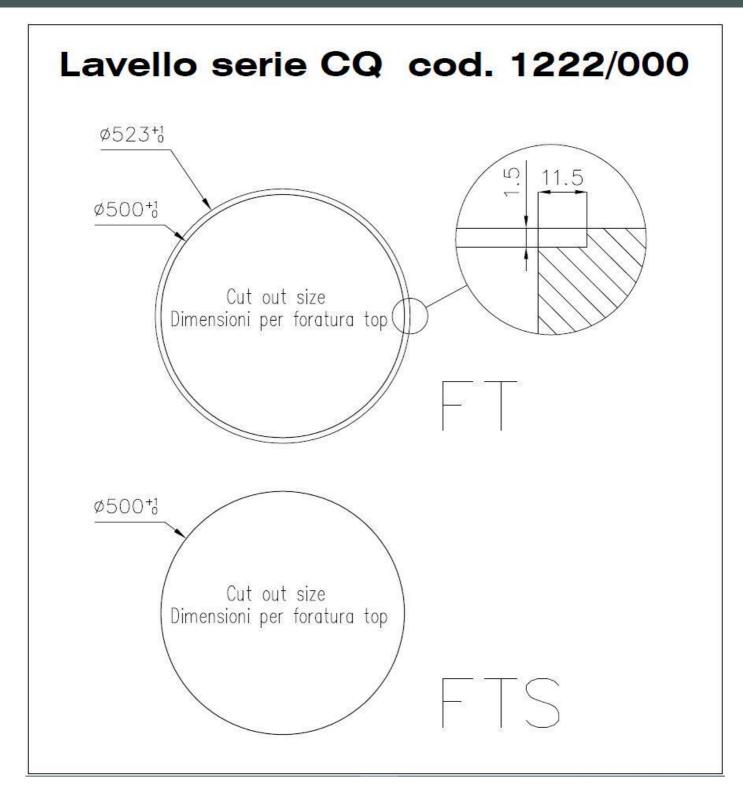

### **DETAILS**

| Edge/Installation Type | Flush-mount   Top-mount                                         |
|------------------------|-----------------------------------------------------------------|
| Finish                 | Foster brushed                                                  |
| Material               | AISI 304 stainless steel                                        |
| Texture                | Brushed in line                                                 |
| Base                   | 60 cm                                                           |
| Dimensions             | Ø 520 mm                                                        |
| Standard fittings      | Fixing hooks, gasket, drain, overflow and siphon, boxed packing |
| Mixer holes            | No standard holes                                               |
| Built-in hole          | View technical data sheet                                       |

## **TECHNICAL DATA**