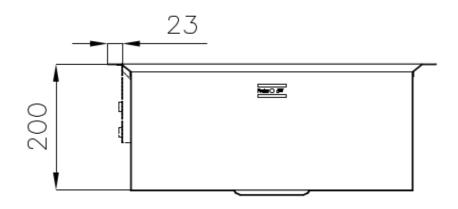

### **DETAILS**

| Edge/Installation Type | Flush-mount   Top-mount                                         |
|------------------------|-----------------------------------------------------------------|
| Finish                 | Foster brushed                                                  |
| Material               | AISI 304 stainless steel                                        |
| Texture                | Brushed in line                                                 |
| Base                   | 60 cm                                                           |
| Dimensions             | Ø 520 mm                                                        |
| Standard fittings      | Fixing hooks, gasket, drain, overflow and siphon, boxed packing |
| Mixer holes            | No standard holes                                               |
| Built-in hole          | View technical data sheet                                       |

| Drainer             | No                                                                                                                                                                                                    |
|---------------------|-------------------------------------------------------------------------------------------------------------------------------------------------------------------------------------------------------|
| Width               | 52 cm                                                                                                                                                                                                 |
| Bowl dimension      | Ø 445mm                                                                                                                                                                                               |
| Number of bowls     | 1 bowl                                                                                                                                                                                                |
| Waste fitting       | Drain SPACE 3,5"                                                                                                                                                                                      |
| FEATURES            |                                                                                                                                                                                                       |
| Deep bowls          | This bowls reach an important depth, over 20 cm, thanks to the advanced production technology, that can be offer great capiency and practicity in all the washing operations.                         |
| High thickness      | Imm thick steel. A significant thickness, which guarantees the maximum sturdiness and durability.                                                                                                     |
| Save space system   | Drain and siphon are designed to leave as much space as possible in the under-sink area, more and more useful today for theseparate waste collection systems.                                         |
| Space waste fitting | The elegant SPACE steel cap closes the drain and leaves no visible residues collected in the basket below. Space also has a small footprint and allows the optimal use of the under-sink compartment. |