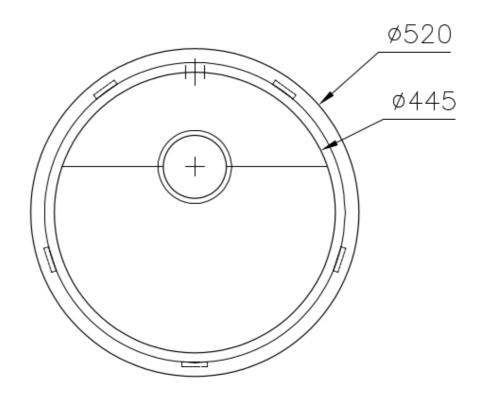

### **DETAILS**

| Edge/Installation Type | Flush-mount   Top-mount                                         |
|------------------------|-----------------------------------------------------------------|
| Finish                 | Foster brushed                                                  |
| Material               | AISI 304 stainless steel                                        |
| Texture                | Brushed in line                                                 |
| Base                   | 60 cm                                                           |
| Dimensions             | Ø 520 mm                                                        |
| Standard fittings      | Fixing hooks, gasket, drain, overflow and siphon, boxed packing |
| Mixer holes            | No standard holes                                               |
| Built-in hole          | View technical data sheet                                       |

| Drainer             | No                                                                                                                                                                                                    |
|---------------------|-------------------------------------------------------------------------------------------------------------------------------------------------------------------------------------------------------|
| Width               | 52 cm                                                                                                                                                                                                 |
| Bowl dimension      | Ø 445mm                                                                                                                                                                                               |
| Number of bowls     | 1 bowl                                                                                                                                                                                                |
| Waste fitting       | Drain SPACE 3,5"                                                                                                                                                                                      |
| FEATURES            |                                                                                                                                                                                                       |
| Deep bowls          | This bowls reach an important depth, over 20 cm, thanks to the advanced production technology, that can be offer great capiency and practicity in all the washing operations.                         |
| High thickness      | Imm thick steel. A significant thickness, which guarantees the maximum sturdiness and durability.                                                                                                     |
| Save space system   | Drain and siphon are designed to leave as much space as possible in the under-sink area, more and more useful today for theseparate waste collection systems.                                         |
| Space waste fitting | The elegant SPACE steel cap closes the drain and leaves no visible residues collected in the basket below. Space also has a small footprint and allows the optimal use of the under-sink compartment. |