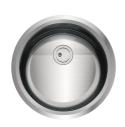

# Sink CQ

Kitchen Sinks Code: 1222 000

### **DETAILS**

| Edge/Installation Type | Flush-mount   Top-mount                                         |
|------------------------|-----------------------------------------------------------------|
| Finish                 | Foster brushed                                                  |
| Material               | AISI 304 stainless steel                                        |
| Texture                | Brushed in line                                                 |
| Base                   | 60 cm                                                           |
| Dimensions             | Ø 520 mm                                                        |
| Standard fittings      | Fixing hooks, gasket, drain, overflow and siphon, boxed packing |
| Mixer holes            | No standard holes                                               |
| Built-in hole          | View technical data sheet                                       |

| Drainer             | No                                                                                                                                                                                                    |
|---------------------|-------------------------------------------------------------------------------------------------------------------------------------------------------------------------------------------------------|
| Width               | 52 cm                                                                                                                                                                                                 |
| Bowl dimension      | Ø 445mm                                                                                                                                                                                               |
| Number of bowls     | 1 bowl                                                                                                                                                                                                |
| Waste fitting       | Drain SPACE 3,5"                                                                                                                                                                                      |
| FEATURES            |                                                                                                                                                                                                       |
| Deep bowls          | This bowls reach an important depth, over 20 cm, thanks to the advanced production technology, that can be offer great capiency and practicity in all the washing operations.                         |
| High thickness      | Imm thick steel. A significant thickness, which guarantees the maximum sturdiness and durability.                                                                                                     |
| Save space system   | Drain and siphon are designed to leave as much space as possible in the under-sink area, more and more useful today for theseparate waste collection systems.                                         |
| Space waste fitting | The elegant SPACE steel cap closes the drain and leaves no visible residues collected in the basket below. Space also has a small footprint and allows the optimal use of the under-sink compartment. |