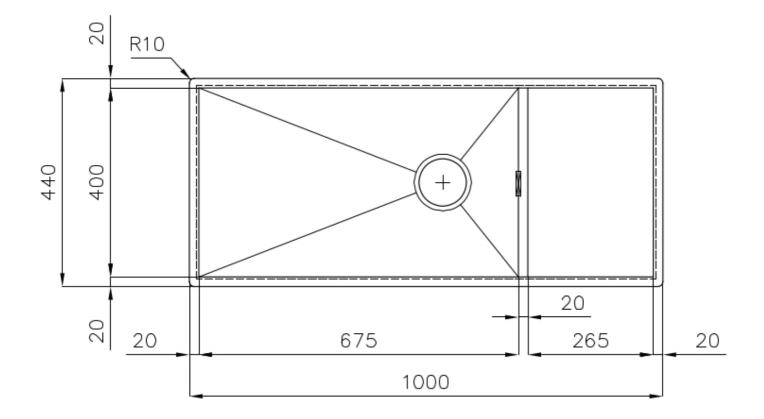

#### **DETAILS**

| Edge/Installation Type | Flush-mount   Top-mount                                         |
|------------------------|-----------------------------------------------------------------|
| Finish                 | Foster brushed                                                  |
| Material               | AISI 304 stainless steel                                        |
| Texture                | Brushed in line                                                 |
| Base                   | 80 cm                                                           |
| Dimensions             | 1000x440 mm                                                     |
| Standard fittings      | Fixing hooks, gasket, drain, overflow and siphon, boxed packing |
| Mixer holes            | No standard holes                                               |
| Built-in hole          | View technical data sheet                                       |

| Drainer                    | Yes                                                                                                                                                                                                                                                              |
|----------------------------|------------------------------------------------------------------------------------------------------------------------------------------------------------------------------------------------------------------------------------------------------------------|
| Width                      | 100 cm                                                                                                                                                                                                                                                           |
| Bowl dimension             | 675x400mm                                                                                                                                                                                                                                                        |
| Number of bowls            | 1 bowl                                                                                                                                                                                                                                                           |
| Waste fitting              | 3,5" drain                                                                                                                                                                                                                                                       |
| FEATURES                   |                                                                                                                                                                                                                                                                  |
| Basket 3,5" waste fitting  | The drain is equipped with a large 3.5" drain, with the practical basket cap that prevents the discharge of solid parts.                                                                                                                                         |
| Deep bowls                 | This bowls reach an important depth, over 20 cm, thanks to the advanced production technology, that can be offer great capiency and practicity in all the washing operations.                                                                                    |
| Diamond-shape bottom       | The draining of water is an important feature in a sink, and it's always taken good care of in Foster products. In the bent-welded sinks, which would have a flat bottom, the proper draining is guaranteed by the elegant beveling, which helps the water flow. |
| High thickness             | Imm thick steel. A significant thickness, which guarantees the maximum sturdiness and durability.                                                                                                                                                                |
| Perimetral overflow        | The overflow is always a security on the Foster sinks that prevents the overflow of water in case of oversights. The perimeter drain solution improves aesthetics thanks to its square and essential shape.                                                      |
| Squared bowls - 0/9 radius | The square bowls of Foster have perfectly squared vertical edges, while those on the bottom have a small radius of 9 mm that facilitates cleaning operations.                                                                                                    |

#### **TECHNICAL DATA**