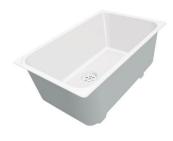

### Sink Quadra

Kitchen Sinks Code: 1220 050

#### **DETAILS**

| Edge/Installation Type | Flush-mount   Top-mount                                         |
|------------------------|-----------------------------------------------------------------|
| Finish                 | Foster brushed                                                  |
| Material               | AISI 304 stainless steel                                        |
| Texture                | Brushed in line                                                 |
| Base                   | 80 cm                                                           |
| Dimensions             | 1000x440 mm                                                     |
| Standard fittings      | Fixing hooks, gasket, drain, overflow and siphon, boxed packing |
| Mixer holes            | No standard holes                                               |
| Built-in hole          | View technical data sheet                                       |

| Drainer                    | Yes                                                                                                                                                                                                                                                              |
|----------------------------|------------------------------------------------------------------------------------------------------------------------------------------------------------------------------------------------------------------------------------------------------------------|
| Width                      | 100 cm                                                                                                                                                                                                                                                           |
| Bowl dimension             | 675x400mm                                                                                                                                                                                                                                                        |
| Number of bowls            | 1 bowl                                                                                                                                                                                                                                                           |
| Waste fitting              | 3,5" drain                                                                                                                                                                                                                                                       |
| FEATURES                   |                                                                                                                                                                                                                                                                  |
| Basket 3,5" waste fitting  | The drain is equipped with a large 3.5" drain, with the practical basket cap that prevents the discharge of solid parts.                                                                                                                                         |
| Deep bowls                 | This bowls reach an important depth, over 20 cm, thanks to the advanced production technology, that can be offer great capiency and practicity in all the washing operations.                                                                                    |
| Diamond-shape bottom       | The draining of water is an important feature in a sink, and it's always taken good care of in Foster products. In the bent-welded sinks, which would have a flat bottom, the proper draining is guaranteed by the elegant beveling, which helps the water flow. |
| High thickness             | Imm thick steel. A significant thickness, which guarantees the maximum sturdiness and durability.                                                                                                                                                                |
| Perimetral overflow        | The overflow is always a security on the Foster sinks that prevents the overflow of water in case of oversights. The perimeter drain solution improves aesthetics thanks to its square and essential shape.                                                      |
| Squared bowls - 0/9 radius | The square bowls of Foster have perfectly squared vertical edges, while those on the bottom have a small radius of 9 mm that facilitates cleaning operations.                                                                                                    |