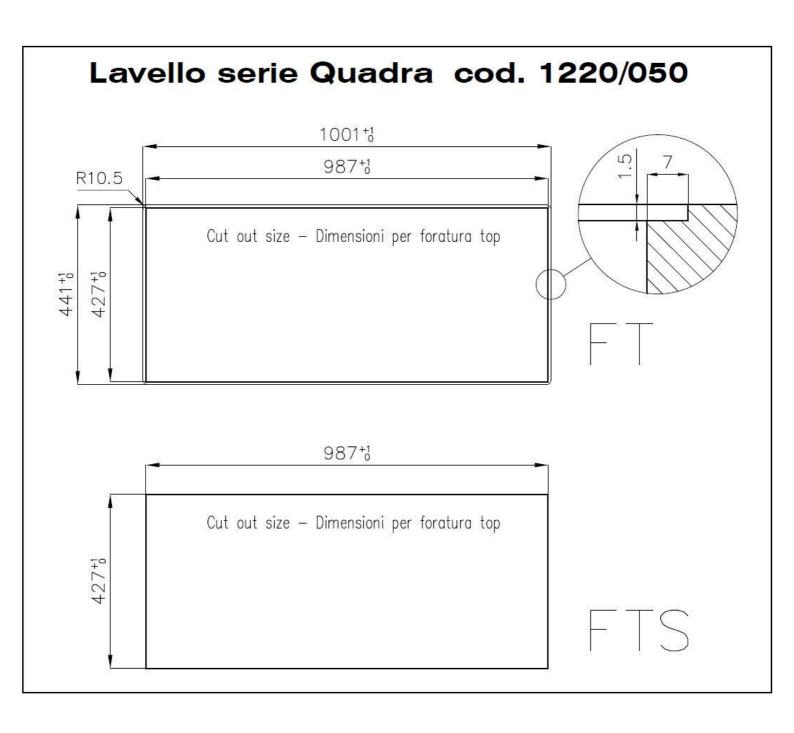

#### **DETAILS**

| Edge/Installation Type | Flush-mount   Top-mount                                         |
|------------------------|-----------------------------------------------------------------|
| Finish                 | Foster brushed                                                  |
| Material               | AISI 304 stainless steel                                        |
| Texture                | Brushed in line                                                 |
| Base                   | 80 cm                                                           |
| Dimensions             | 1000x440 mm                                                     |
| Standard fittings      | Fixing hooks, gasket, drain, overflow and siphon, boxed packing |
| Mixer holes            | No standard holes                                               |
| Built-in hole          | View technical data sheet                                       |

#### **TECHNICAL DATA**