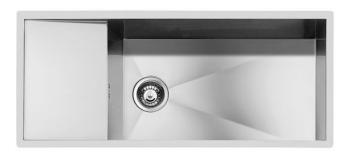

### Sink Quadra

Kitchen Sinks Code: 1220 050

#### **DETAILS**

| Edge/Installation Type | Flush-mount   Top-mount                                         |
|------------------------|-----------------------------------------------------------------|
| Finish                 | Foster brushed                                                  |
| Material               | AISI 304 stainless steel                                        |
| Texture                | Brushed in line                                                 |
| Base                   | 80 cm                                                           |
| Dimensions             | 1000x440 mm                                                     |
| Standard fittings      | Fixing hooks, gasket, drain, overflow and siphon, boxed packing |
| Mixer holes            | No standard holes                                               |
| Built-in hole          | View technical data sheet                                       |

| Drainer                    | Yes                                                                                                                                                                                                                                                              |
|----------------------------|------------------------------------------------------------------------------------------------------------------------------------------------------------------------------------------------------------------------------------------------------------------|
| Width                      | 100 cm                                                                                                                                                                                                                                                           |
| Bowl dimension             | 675x400mm                                                                                                                                                                                                                                                        |
| Number of bowls            | 1 bowl                                                                                                                                                                                                                                                           |
| Waste fitting              | 3,5" drain                                                                                                                                                                                                                                                       |
| FEATURES                   |                                                                                                                                                                                                                                                                  |
| Basket 3,5" waste fitting  | The drain is equipped with a large 3.5" drain, with the practical basket cap that prevents the discharge of solid parts.                                                                                                                                         |
| Deep bowls                 | This bowls reach an important depth, over 20 cm, thanks to the advanced production technology, that can be offer great capiency and practicity in all the washing operations.                                                                                    |
| Diamond-shape bottom       | The draining of water is an important feature in a sink, and it's always taken good care of in Foster products. In the bent-welded sinks, which would have a flat bottom, the proper draining is guaranteed by the elegant beveling, which helps the water flow. |
| High thickness             | Imm thick steel. A significant thickness, which guarantees the maximum sturdiness and durability.                                                                                                                                                                |
| Perimetral overflow        | The overflow is always a security on the Foster sinks that prevents the overflow of water in case of oversights. The perimeter drain solution improves aesthetics thanks to its square and essential shape.                                                      |
| Squared bowls - 0/9 radius | The square bowls of Foster have perfectly squared vertical edges, while those on the bottom have a small radius of 9 mm that facilitates cleaning operations.                                                                                                    |