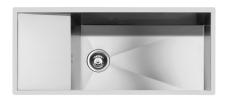

### Sink Quadra

Kitchen Sinks Code: 1220 050

#### **DETAILS**

| Edge/Installation Type | Flush-mount   Top-mount                                         |
|------------------------|-----------------------------------------------------------------|
| Finish                 | Foster brushed                                                  |
| Material               | AISI 304 stainless steel                                        |
| Texture                | Brushed in line                                                 |
| Base                   | 80 cm                                                           |
| Dimensions             | 1000x440 mm                                                     |
| Standard fittings      | Fixing hooks, gasket, drain, overflow and siphon, boxed packing |
| Mixer holes            | No standard holes                                               |
| Built-in hole          | View technical data sheet                                       |

| Drainer                    | Yes                                                                                                                                                                                                                                                              |
|----------------------------|------------------------------------------------------------------------------------------------------------------------------------------------------------------------------------------------------------------------------------------------------------------|
| Width                      | 100 cm                                                                                                                                                                                                                                                           |
| Bowl dimension             | 675x400mm                                                                                                                                                                                                                                                        |
| Number of bowls            | 1 bowl                                                                                                                                                                                                                                                           |
| Waste fitting              | 3,5" drain                                                                                                                                                                                                                                                       |
| FEATURES                   |                                                                                                                                                                                                                                                                  |
| Basket 3,5" waste fitting  | The drain is equipped with a large 3.5" drain, with the practical basket cap that prevents the discharge of solid parts.                                                                                                                                         |
| Deep bowls                 | This bowls reach an important depth, over 20 cm, thanks to the advanced production technology, that can be offer great capiency and practicity in all the washing operations.                                                                                    |
| Diamond-shape bottom       | The draining of water is an important feature in a sink, and it's always taken good care of in Foster products. In the bent-welded sinks, which would have a flat bottom, the proper draining is guaranteed by the elegant beveling, which helps the water flow. |
| High thickness             | Imm thick steel. A significant thickness, which guarantees the maximum sturdiness and durability.                                                                                                                                                                |
| Perimetral overflow        | The overflow is always a security on the Foster sinks that prevents the overflow of water in case of oversights. The perimeter drain solution improves aesthetics thanks to its square and essential shape.                                                      |
| Squared bowls - 0/9 radius | The square bowls of Foster have perfectly squared vertical edges, while those on the bottom have a small radius of 9 mm that facilitates cleaning operations.                                                                                                    |