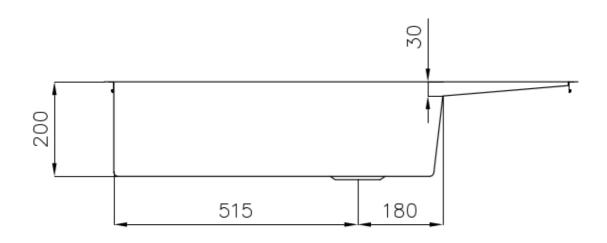

| Drainer                    | Yes                                                                                                                                                                                                                                                              |
|----------------------------|------------------------------------------------------------------------------------------------------------------------------------------------------------------------------------------------------------------------------------------------------------------|
| Width                      | 100 cm                                                                                                                                                                                                                                                           |
| Bowl dimension             | 675x400mm                                                                                                                                                                                                                                                        |
| Number of bowls            | 1 bowl                                                                                                                                                                                                                                                           |
| Waste fitting              | 3,5" drain                                                                                                                                                                                                                                                       |
| FEATURES                   |                                                                                                                                                                                                                                                                  |
| Basket 3,5" waste fitting  | The drain is equipped with a large 3.5" drain, with the practical basket cap that prevents the discharge of solid parts.                                                                                                                                         |
| Deep bowls                 | This bowls reach an important depth, over 20 cm, thanks to the advanced production technology, that can be offer great capiency and practicity in all the washing operations.                                                                                    |
| Diamond-shape bottom       | The draining of water is an important feature in a sink, and it's always taken good care of in Foster products. In the bent-welded sinks, which would have a flat bottom, the proper draining is guaranteed by the elegant beveling, which helps the water flow. |
| High thickness             | Imm thick steel. A significant thickness, which guarantees the maximum sturdiness and durability.                                                                                                                                                                |
| Perimetral overflow        | The overflow is always a security on the Foster sinks that prevents the overflow of water in case of oversights. The perimeter drain solution improves aesthetics thanks to its square and essential shape.                                                      |
| Squared bowls - 0/9 radius | The square bowls of Foster have perfectly squared vertical edges, while those on the bottom have a small radius of 9 mm that facilitates cleaning operations.                                                                                                    |

#### **TECHNICAL DATA**