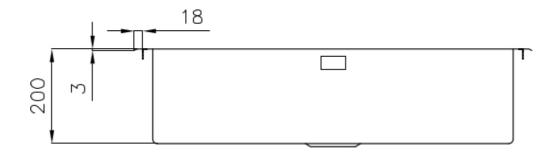

### DETAILS

| Edge/Installation Type | Flat Edge                                                       |
|------------------------|-----------------------------------------------------------------|
| Finish                 | Foster brushed                                                  |
| Material               | AISI 304 stainless steel                                        |
| Texture                | Brushed in line                                                 |
| Base                   | 90 cm                                                           |
| Dimensions             | 840x510 mm                                                      |
| Standard fittings      | Fixing hooks, gasket, drain, overflow and siphon, boxed packing |
| Mixer holes            | 2 standard holes                                                |
| Built-in hole          | 820x495 mm                                                      |

| Drainer                   | Νο                                                                                                                                                                                                                                                                     |
|---------------------------|------------------------------------------------------------------------------------------------------------------------------------------------------------------------------------------------------------------------------------------------------------------------|
| Width                     | 84 cm                                                                                                                                                                                                                                                                  |
| Bowl dimension            | 761x400mm                                                                                                                                                                                                                                                              |
| Number of bowls           | 1 bowl                                                                                                                                                                                                                                                                 |
| Waste fitting             | Drain with automatic PM control                                                                                                                                                                                                                                        |
| FEATURES                  |                                                                                                                                                                                                                                                                        |
| Automatic waste fitting   | The waste-fitting with round remote knob is supplied; a practical accessory which makes it unnecessary to get wet in order to drain the water from the bowl.                                                                                                           |
| Basket 3,5" waste fitting | The drain is equipped with a large 3.5" drain, with the practical basket cap that prevents the discharge of solid parts.                                                                                                                                               |
| Deep bowls                | This bowls reach an important depth, over 20 cm, thanks to the advanced production technology, that can be offer great capiency and practicity in all the washing operations.                                                                                          |
| Diamond-shape bottom      | The draining of water is an important feature in a sink, and it's always taken good care of in<br>Foster products. In the bent-welded sinks, which would have a flat bottom, the proper draining<br>is guaranteed by the elegant beveling, which helps the water flow. |

 High thickness
 Imm thick steel. A significant thickness, which guarantees the maximum sturdiness and durability.

 Perimetral overflow
 The overflow is always a security on the Foster sinks that prevents the overflow of water in case of oversights. The perimeter drain solution improves aesthetics thanks to its square and essential shape.