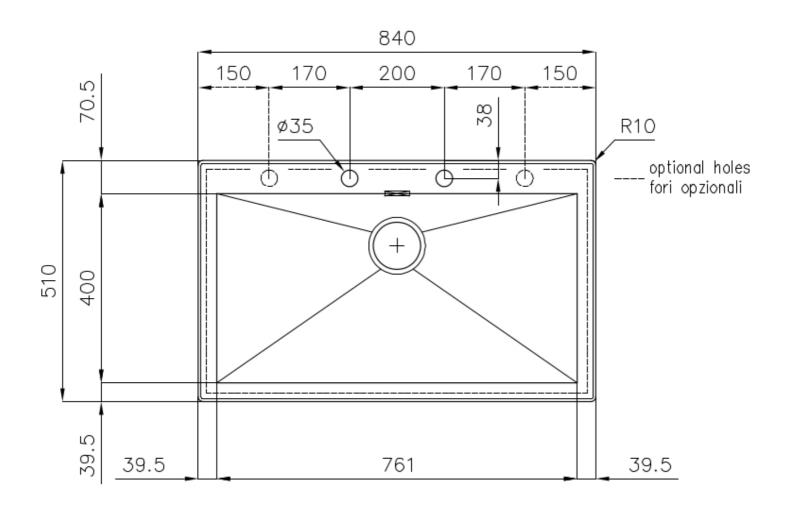

### DETAILS

| Edge/Installation Type | Flat Edge                                                       |
|------------------------|-----------------------------------------------------------------|
| Finish                 | Foster brushed                                                  |
| Material               | AISI 304 stainless steel                                        |
| Texture                | Brushed in line                                                 |
| Base                   | 90 cm                                                           |
| Dimensions             | 840x510 mm                                                      |
| Standard fittings      | Fixing hooks, gasket, drain, overflow and siphon, boxed packing |
| Mixer holes            | 2 standard holes                                                |
| Built-in hole          | 820x495 mm                                                      |

| Drainer                   | Νο                                                                                                                                                                                                                                                                     |
|---------------------------|------------------------------------------------------------------------------------------------------------------------------------------------------------------------------------------------------------------------------------------------------------------------|
| Width                     | 84 cm                                                                                                                                                                                                                                                                  |
| Bowl dimension            | 761x400mm                                                                                                                                                                                                                                                              |
| Number of bowls           | 1 bowl                                                                                                                                                                                                                                                                 |
| Waste fitting             | Drain with automatic PM control                                                                                                                                                                                                                                        |
| FEATURES                  |                                                                                                                                                                                                                                                                        |
| Automatic waste fitting   | The waste-fitting with round remote knob is supplied; a practical accessory which makes it unnecessary to get wet in order to drain the water from the bowl.                                                                                                           |
| Basket 3,5" waste fitting | The drain is equipped with a large 3.5" drain, with the practical basket cap that prevents the discharge of solid parts.                                                                                                                                               |
| Deep bowls                | This bowls reach an important depth, over 20 cm, thanks to the advanced production technology, that can be offer great capiency and practicity in all the washing operations.                                                                                          |
| Diamond-shape bottom      | The draining of water is an important feature in a sink, and it's always taken good care of in<br>Foster products. In the bent-welded sinks, which would have a flat bottom, the proper draining<br>is guaranteed by the elegant beveling, which helps the water flow. |

 Double mixer hole
 The large tap counter is already fitted with a series of 2 tap holes. In the second hole it is possible to install the remote control of the automatic drain or, alternatively, a practical soap dispenser.

Small radius

Bowls with squared shapes with a modern design and an increased capacity, for a minimal aesthetics connected with an extreme practicity.