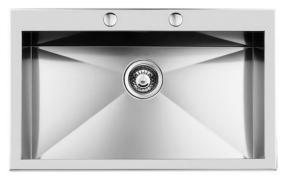

### Sink Quadra

Kitchen Sinks Code: 1219 050

### DETAILS

| Edge/Installation Type | Flat Edge                                                       |
|------------------------|-----------------------------------------------------------------|
| Finish                 | Foster brushed                                                  |
| Material               | AISI 304 stainless steel                                        |
| Texture                | Brushed in line                                                 |
| Base                   | 90 cm                                                           |
| Dimensions             | 840x510 mm                                                      |
| Standard fittings      | Fixing hooks, gasket, drain, overflow and siphon, boxed packing |
| Mixer holes            | 2 standard holes                                                |
| Built-in hole          | 820x495 mm                                                      |

| Drainer                   | Νο                                                                                                                                                                                                                                                                     |
|---------------------------|------------------------------------------------------------------------------------------------------------------------------------------------------------------------------------------------------------------------------------------------------------------------|
| Width                     | 84 cm                                                                                                                                                                                                                                                                  |
| Bowl dimension            | 761x400mm                                                                                                                                                                                                                                                              |
| Number of bowls           | 1 bowl                                                                                                                                                                                                                                                                 |
| Waste fitting             | Drain with automatic PM control                                                                                                                                                                                                                                        |
| FEATURES                  |                                                                                                                                                                                                                                                                        |
| Automatic waste fitting   | The waste-fitting with round remote knob is supplied; a practical accessory which makes it unnecessary to get wet in order to drain the water from the bowl.                                                                                                           |
| Basket 3,5" waste fitting | The drain is equipped with a large 3.5" drain, with the practical basket cap that prevents the discharge of solid parts.                                                                                                                                               |
| Deep bowls                | This bowls reach an important depth, over 20 cm, thanks to the advanced production technology, that can be offer great capiency and practicity in all the washing operations.                                                                                          |
| Diamond-shape bottom      | The draining of water is an important feature in a sink, and it's always taken good care of in<br>Foster products. In the bent-welded sinks, which would have a flat bottom, the proper draining<br>is guaranteed by the elegant beveling, which helps the water flow. |