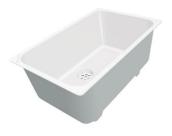

### Sink Quadra

Kitchen Sinks Code: 1219 050

### DETAILS

| Edge/Installation Type | Flat Edge                                                       |
|------------------------|-----------------------------------------------------------------|
| Finish                 | Foster brushed                                                  |
| Material               | AISI 304 stainless steel                                        |
| Texture                | Brushed in line                                                 |
| Base                   | 90 cm                                                           |
| Dimensions             | 840x510 mm                                                      |
| Standard fittings      | Fixing hooks, gasket, drain, overflow and siphon, boxed packing |
| Mixer holes            | 2 standard holes                                                |
| Built-in hole          | 820x495 mm                                                      |

| Drainer                   | Νο                                                                                                                                                                                                                                                                     |
|---------------------------|------------------------------------------------------------------------------------------------------------------------------------------------------------------------------------------------------------------------------------------------------------------------|
| Width                     | 84 cm                                                                                                                                                                                                                                                                  |
| Bowl dimension            | 761x400mm                                                                                                                                                                                                                                                              |
| Number of bowls           | 1 bowl                                                                                                                                                                                                                                                                 |
| Waste fitting             | Drain with automatic PM control                                                                                                                                                                                                                                        |
| FEATURES                  |                                                                                                                                                                                                                                                                        |
| Automatic waste fitting   | The waste-fitting with round remote knob is supplied; a practical accessory which makes it unnecessary to get wet in order to drain the water from the bowl.                                                                                                           |
| Basket 3,5" waste fitting | The drain is equipped with a large 3.5" drain, with the practical basket cap that prevents the discharge of solid parts.                                                                                                                                               |
| Deep bowls                | This bowls reach an important depth, over 20 cm, thanks to the advanced production technology, that can be offer great capiency and practicity in all the washing operations.                                                                                          |
| Diamond-shape bottom      | The draining of water is an important feature in a sink, and it's always taken good care of in<br>Foster products. In the bent-welded sinks, which would have a flat bottom, the proper draining<br>is guaranteed by the elegant beveling, which helps the water flow. |