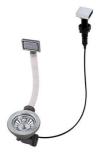

the water flow. |

 Double mixer hole
 The large tap counter is already fitted with a series of 2 tap holes. In the second hole it is possible to install the remote control of the automatic drain or, alternatively, a practical soap dispenser.

 High thickness
 Imm thick steel. A significant thickness, which guarantees the maximum sturdiness and durability.

 Perimetral overflow
 The overflow is always a security on the Foster sinks that prevents the overflow of water in case of oversights. The perimeter drain solution improves aesthetics thanks to its square and essential shape.

Small radius

Bowls with squared shapes with a modern design and an increased capacity, for a minimal aesthetics connected with an extreme practicity.

### **TECHNICAL DATA**





#### GALLERY



#### EQUIPMENT



Automatic waste fitting

#### **OPTIONAL ACCESSORIES**



Cestello inox



Glass chopping board



HPDE Chopping board



HPDE Twin chopping board



Iroko-wood chopping board with stainless steel colander



Iroko-wood sliding chopping board



Iroko-wood twin chopping board



Stainless steel colander



Stainless steel plate rack



Stainless steel plate rack



Stainless steel plate rack



White bowl



Graters kit with ring-holder and food collection tray



Stainless steel perforated tray

WARNING:

The accessories 8159101, 8100303,8151000 are only usable in combination with 8644101 The accessories 8100154, 8154000 are only usable in combination with 8644004