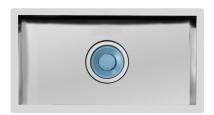

### Sink Quadra

Kitchen Sinks Code: 1218 897

#### **DETAILS**

| Edge/Installation Type | Undermount                                                      |
|------------------------|-----------------------------------------------------------------|
| Finish                 | Foster brushed                                                  |
| Material               | AISI 304 stainless steel                                        |
| Texture                | Brushed in line                                                 |
| Base                   | 90 cm                                                           |
| Dimensions             | 850x450 mm                                                      |
| Standard fittings      | Fixing hooks, gasket, drain, overflow and siphon, boxed packing |
| Mixer holes            | No standard holes                                               |
| Built-in hole          | 800x400 mm                                                      |
|                        |                                                                 |

| Drainer              | No                                                                                                                                                                                                          |
|----------------------|-------------------------------------------------------------------------------------------------------------------------------------------------------------------------------------------------------------|
| Width                | 85 cm                                                                                                                                                                                                       |
| Bowl dimension       | 800x400mm                                                                                                                                                                                                   |
| Number of bowls      | 1 bowl                                                                                                                                                                                                      |
| Waste fitting        | 7" drain                                                                                                                                                                                                    |
| FEATURES             |                                                                                                                                                                                                             |
| 7" xxl waste fitting | The 7" exhaust has dimensions that are much higher than the standard. The drain includes a large and deep basket for the collection of food waste.                                                          |
| Deep bowls           | This bowls reach an important depth, over 20 cm, thanks to the advanced production technology, that can be offer great capiency and practicity in all the washing operations.                               |
| High thickness       | Imm thick steel. A significant thickness, which guarantees the maximum sturdiness and durability.                                                                                                           |
| Perimetral overflow  | The overflow is always a security on the Foster sinks that prevents the overflow of water in case of oversights. The perimeter drain solution improves aesthetics thanks to its square and essential shape. |
| Small radius         | Bowls with squared shapes with a modern design and an increased capacity, for a minimal aesthetics connected with an extreme practicity.                                                                    |