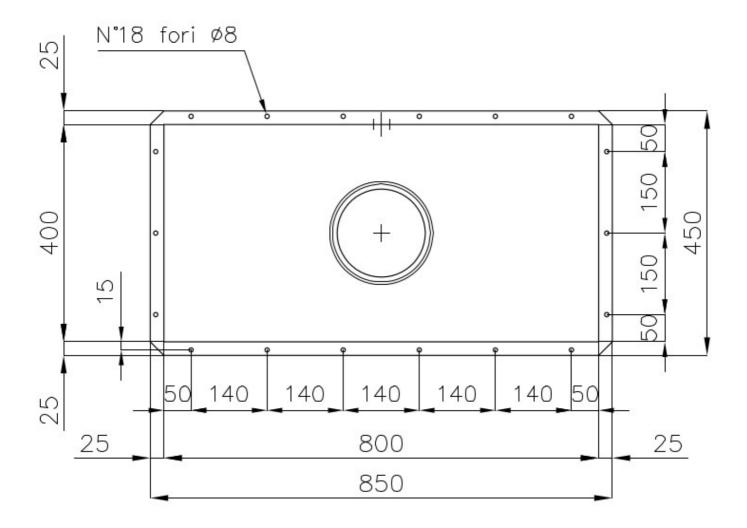

#### **DETAILS**

| Edge/Installation Type | Undermount                                                      |
|------------------------|-----------------------------------------------------------------|
| Finish                 | Foster brushed                                                  |
| Material               | AISI 304 stainless steel                                        |
| Texture                | Brushed in line                                                 |
| Base                   | 90 cm                                                           |
| Dimensions             | 850x450 mm                                                      |
| Standard fittings      | Fixing hooks, gasket, drain, overflow and siphon, boxed packing |
| Mixer holes            | No standard holes                                               |
| Built-in hole          | 800x400 mm                                                      |
|                        |                                                                 |

| Drainer              | No                                                                                                                                                                                                          |
|----------------------|-------------------------------------------------------------------------------------------------------------------------------------------------------------------------------------------------------------|
| Width                | 85 cm                                                                                                                                                                                                       |
| Bowl dimension       | 800x400mm                                                                                                                                                                                                   |
| Number of bowls      | 1 bowl                                                                                                                                                                                                      |
| Waste fitting        | 7" drain                                                                                                                                                                                                    |
| FEATURES             |                                                                                                                                                                                                             |
| 7" xxl waste fitting | The 7" exhaust has dimensions that are much higher than the standard. The drain includes a large and deep basket for the collection of food waste.                                                          |
| Deep bowls           | This bowls reach an important depth, over 20 cm, thanks to the advanced production technology, that can be offer great capiency and practicity in all the washing operations.                               |
| High thickness       | Imm thick steel. A significant thickness, which guarantees the maximum sturdiness and durability.                                                                                                           |
| Perimetral overflow  | The overflow is always a security on the Foster sinks that prevents the overflow of water in case of oversights. The perimeter drain solution improves aesthetics thanks to its square and essential shape. |
| Small radius         | Bowls with squared shapes with a modern design and an increased capacity, for a minimal aesthetics connected with an extreme practicity.                                                                    |