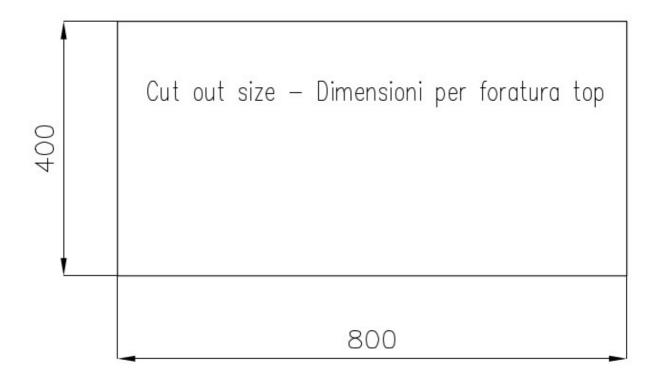

#### **DETAILS**

| Edge/Installation Type | Undermount                                                      |
|------------------------|-----------------------------------------------------------------|
| Finish                 | Foster brushed                                                  |
| Material               | AISI 304 stainless steel                                        |
| Texture                | Brushed in line                                                 |
| Base                   | 90 cm                                                           |
| Dimensions             | 850x450 mm                                                      |
| Standard fittings      | Fixing hooks, gasket, drain, overflow and siphon, boxed packing |
| Mixer holes            | No standard holes                                               |
| Built-in hole          | 800x400 mm                                                      |
|                        |                                                                 |