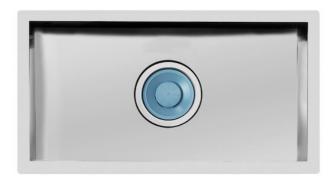

### Sink Quadra

Kitchen Sinks Code: 1218 897

#### **DETAILS**

| Edge/Installation Type | Undermount                                                      |
|------------------------|-----------------------------------------------------------------|
| Finish                 | Foster brushed                                                  |
| Material               | AISI 304 stainless steel                                        |
| Texture                | Brushed in line                                                 |
| Base                   | 90 cm                                                           |
| Dimensions             | 850x450 mm                                                      |
| Standard fittings      | Fixing hooks, gasket, drain, overflow and siphon, boxed packing |
| Mixer holes            | No standard holes                                               |
| Built-in hole          | 800x400 mm                                                      |
|                        |                                                                 |

| Drainer              | No                                                                                                                                                                                                          |
|----------------------|-------------------------------------------------------------------------------------------------------------------------------------------------------------------------------------------------------------|
| Width                | 85 cm                                                                                                                                                                                                       |
| Bowl dimension       | 800x400mm                                                                                                                                                                                                   |
| Number of bowls      | 1 bowl                                                                                                                                                                                                      |
| Waste fitting        | 7" drain                                                                                                                                                                                                    |
| FEATURES             |                                                                                                                                                                                                             |
| 7" xxl waste fitting | The 7" exhaust has dimensions that are much higher than the standard. The drain includes a large and deep basket for the collection of food waste.                                                          |
| Deep bowls           | This bowls reach an important depth, over 20 cm, thanks to the advanced production technology, that can be offer great capiency and practicity in all the washing operations.                               |
| High thickness       | Imm thick steel. A significant thickness, which guarantees the maximum sturdiness and durability.                                                                                                           |
| Perimetral overflow  | The overflow is always a security on the Foster sinks that prevents the overflow of water in case of oversights. The perimeter drain solution improves aesthetics thanks to its square and essential shape. |
| Small radius         | Bowls with squared shapes with a modern design and an increased capacity, for a minimal aesthetics connected with an extreme practicity.                                                                    |