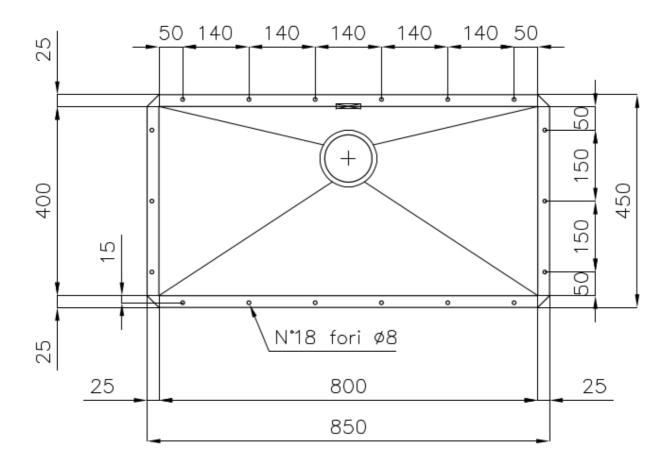

#### **DETAILS**

| Edge/Installation Type | Undermount                                                      |
|------------------------|-----------------------------------------------------------------|
| Finish                 | Foster brushed                                                  |
| Material               | AISI 304 stainless steel                                        |
| Texture                | Brushed in line                                                 |
| Base                   | 90 cm                                                           |
| Dimensions             | 850x450 mm                                                      |
| Standard fittings      | Fixing hooks, gasket, drain, overflow and siphon, boxed packing |
| Mixer holes            | No standard holes                                               |
| Built-in hole          | 800x400 mm                                                      |

| Drainer                   | No                                                                                                                                                                                                                                                               |
|---------------------------|------------------------------------------------------------------------------------------------------------------------------------------------------------------------------------------------------------------------------------------------------------------|
| Width                     | 85 cm                                                                                                                                                                                                                                                            |
| Bowl dimension            | 800x400mm                                                                                                                                                                                                                                                        |
| Number of bowls           | 1 bowl                                                                                                                                                                                                                                                           |
| Waste fitting             | 3,5" drain                                                                                                                                                                                                                                                       |
| FEATURES                  |                                                                                                                                                                                                                                                                  |
| Basket 3,5" waste fitting | The drain is equipped with a large 3.5" drain, with the practical basket cap that prevents the discharge of solid parts.                                                                                                                                         |
| Deep bowls                | This bowls reach an important depth, over 20 cm, thanks to the advanced production technology, that can be offer great capiency and practicity in all the washing operations.                                                                                    |
| Diamond-shape bottom      | The draining of water is an important feature in a sink, and it's always taken good care of in Foster products. In the bent-welded sinks, which would have a flat bottom, the proper draining is guaranteed by the elegant beveling, which helps the water flow. |
| High thickness            | Imm thick steel. A significant thickness, which guarantees the maximum sturdiness and durability.                                                                                                                                                                |
| Perimetral overflow       | The overflow is always a security on the Foster sinks that prevents the overflow of water in case of oversights. The perimeter drain solution improves aesthetics thanks to its square and essential shape.                                                      |
| Small radius              | Bowls with squared shapes with a modern design and an increased capacity, for a minimal aesthetics connected with an extreme practicity.                                                                                                                         |