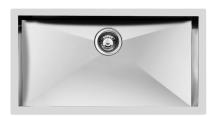

### Sink Quadra

Kitchen Sinks Code: 1218 850

#### **DETAILS**

| Edge/Installation Type | Undermount                                                      |
|------------------------|-----------------------------------------------------------------|
| Finish                 | Foster brushed                                                  |
| Material               | AISI 304 stainless steel                                        |
| Texture                | Brushed in line                                                 |
| Base                   | 90 cm                                                           |
| Dimensions             | 850x450 mm                                                      |
| Standard fittings      | Fixing hooks, gasket, drain, overflow and siphon, boxed packing |
| Mixer holes            | No standard holes                                               |
| Built-in hole          | 800x400 mm                                                      |

| Drainer                   | No                                                                                                                                                                                                                                                               |
|---------------------------|------------------------------------------------------------------------------------------------------------------------------------------------------------------------------------------------------------------------------------------------------------------|
| Width                     | 85 cm                                                                                                                                                                                                                                                            |
| Bowl dimension            | 800x400mm                                                                                                                                                                                                                                                        |
| Number of bowls           | 1 bowl                                                                                                                                                                                                                                                           |
| Waste fitting             | 3,5" drain                                                                                                                                                                                                                                                       |
| FEATURES                  |                                                                                                                                                                                                                                                                  |
| Basket 3,5" waste fitting | The drain is equipped with a large 3.5" drain, with the practical basket cap that prevents the discharge of solid parts.                                                                                                                                         |
| Deep bowls                | This bowls reach an important depth, over 20 cm, thanks to the advanced production technology, that can be offer great capiency and practicity in all the washing operations.                                                                                    |
| Diamond-shape bottom      | The draining of water is an important feature in a sink, and it's always taken good care of in Foster products. In the bent-welded sinks, which would have a flat bottom, the proper draining is guaranteed by the elegant beveling, which helps the water flow. |
| High thickness            | Imm thick steel. A significant thickness, which guarantees the maximum sturdiness and durability.                                                                                                                                                                |
| Perimetral overflow       | The overflow is always a security on the Foster sinks that prevents the overflow of water in case of oversights. The perimeter drain solution improves aesthetics thanks to its square and essential shape.                                                      |
| Small radius              | Bowls with squared shapes with a modern design and an increased capacity, for a minimal aesthetics connected with an extreme practicity.                                                                                                                         |