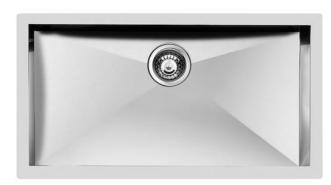

### Sink Quadra

Kitchen Sinks Code: 1218 850

#### **DETAILS**

| Edge/Installation Type | Undermount                                                      |
|------------------------|-----------------------------------------------------------------|
| Finish                 | Foster brushed                                                  |
| Material               | AISI 304 stainless steel                                        |
| Texture                | Brushed in line                                                 |
| Base                   | 90 cm                                                           |
| Dimensions             | 850x450 mm                                                      |
| Standard fittings      | Fixing hooks, gasket, drain, overflow and siphon, boxed packing |
| Mixer holes            | No standard holes                                               |
| Built-in hole          | 800x400 mm                                                      |

| Drainer                   | No                                                                                                                                                                                                                                                               |
|---------------------------|------------------------------------------------------------------------------------------------------------------------------------------------------------------------------------------------------------------------------------------------------------------|
| Width                     | 85 cm                                                                                                                                                                                                                                                            |
| Bowl dimension            | 800x400mm                                                                                                                                                                                                                                                        |
| Number of bowls           | 1 bowl                                                                                                                                                                                                                                                           |
| Waste fitting             | 3,5" drain                                                                                                                                                                                                                                                       |
| FEATURES                  |                                                                                                                                                                                                                                                                  |
| Basket 3,5" waste fitting | The drain is equipped with a large 3.5" drain, with the practical basket cap that prevents the discharge of solid parts.                                                                                                                                         |
| Deep bowls                | This bowls reach an important depth, over 20 cm, thanks to the advanced production technology, that can be offer great capiency and practicity in all the washing operations.                                                                                    |
| Diamond-shape bottom      | The draining of water is an important feature in a sink, and it's always taken good care of in Foster products. In the bent-welded sinks, which would have a flat bottom, the proper draining is guaranteed by the elegant beveling, which helps the water flow. |
| High thickness            | Imm thick steel. A significant thickness, which guarantees the maximum sturdiness and durability.                                                                                                                                                                |
| Perimetral overflow       | The overflow is always a security on the Foster sinks that prevents the overflow of water in case of oversights. The perimeter drain solution improves aesthetics thanks to its square and essential shape.                                                      |
| Small radius              | Bowls with squared shapes with a modern design and an increased capacity, for a minimal aesthetics connected with an extreme practicity.                                                                                                                         |