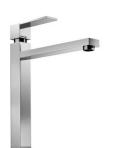

|
| Squared bowls - 0/9 radius | The square bowls of Foster have perfectly squared vertical edges, while those on the bottom have a small radius of 9 mm that facilitates cleaning operations.                 |

#### **TECHNICAL DATA**





• Built-in cut out for FTS - Foratura per installazione FTS

#### GALLERY



#### EQUIPMENT

### **OPTIONAL ACCESSORIES**



Cestello inox



Glass chopping board



HPDE Chopping board



Iroko-wood twin chopping board



Stainless steel colander



Stainless steel plate rack



Stainless steel plate rack



White bowl

#### WARNING:

The accessories 8159101, 8100303,8151000 are only usable in combination with 8644101 The accessories 8100154, 8154000 are only usable in combination with 8644004

#### **RECOMMENDED PAIRINGS**





Mixer Tap Tre Alto

Mixer Tap Twix Plus