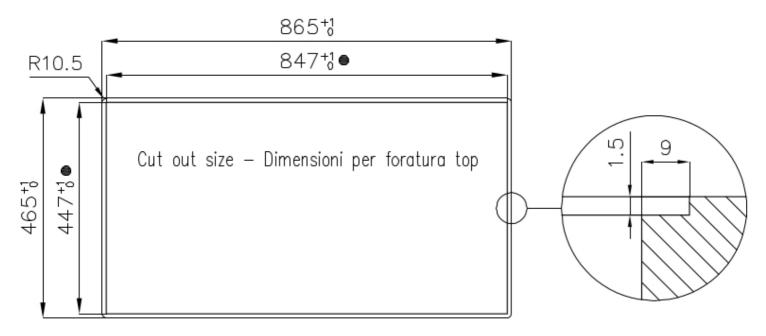

#### **TECHNICAL DATA**

• Built-in cut out for FTS - Foratura per installazione FTS