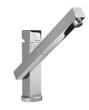

|
| Squared bowls - 0/9 radius | The square bowls of Foster have perfectly squared vertical edges, while those on the bottom have a small radius of 9 mm that facilitates cleaning operations.                 |

#### **TECHNICAL DATA**





• Built-in cut out for FTS - Foratura per installazione FTS

#### GALLERY



#### EQUIPMENT

### **OPTIONAL ACCESSORIES**



Cestello inox



Glass chopping board



HPDE Chopping board



Iroko-wood twin chopping board



Stainless steel colander



Stainless steel plate rack



Stainless steel plate rack



White bowl

#### WARNING:

The accessories 8159101, 8100303,8151000 are only usable in combination with 8644101 The accessories 8100154, 8154000 are only usable in combination with 8644004

#### **RECOMMENDED PAIRINGS**





Mixer Tap Tre Alto

Mixer Tap Twix Plus