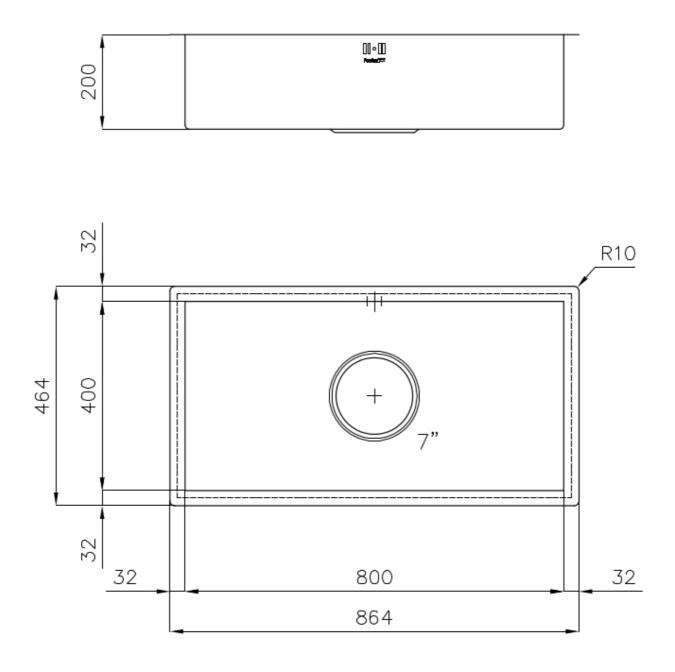

### DETAILS

| Edge/Installation Type | Flush-mount   Top-mount                                         |
|------------------------|-----------------------------------------------------------------|
| Finish                 | Foster brushed                                                  |
| Material               | AISI 304 stainless steel                                        |
| Texture                | Brushed in line                                                 |
| Base                   | 90 cm                                                           |
| Dimensions             | 864x464 mm                                                      |
| Standard fittings      | Fixing hooks, gasket, drain, overflow and siphon, boxed packing |
| Mixer holes            | No standard holes                                               |
| Built-in hole          | View technical data sheet                                       |

| Drainer                    | No                                                                                                                                                                            |
|----------------------------|-------------------------------------------------------------------------------------------------------------------------------------------------------------------------------|
| Width                      | 86 cm                                                                                                                                                                         |
| Bowl dimension             | 800x400mm                                                                                                                                                                     |
| Number of bowls            | 1 bowl                                                                                                                                                                        |
| Waste fitting              | 7" drain                                                                                                                                                                      |
| FEATURES                   |                                                                                                                                                                               |
| 7" xxl waste fitting       | The 7" exhaust has dimensions that are much higher than the standard. The drain includes a large and deep basket for the collection of food waste.                            |
| Deep bowls                 | This bowls reach an important depth, over 20 cm, thanks to the advanced production technology, that can be offer great capiency and practicity in all the washing operations. |
| High thickness             | 1mm thick steel. A significant thickness, which guarantees the maximum sturdiness and durability.                                                                             |
| Squared bowls - 0/9 radius | The square bowls of Foster have perfectly squared vertical edges, while those on the bottom have a small radius of 9 mm that facilitates cleaning operations.                 |