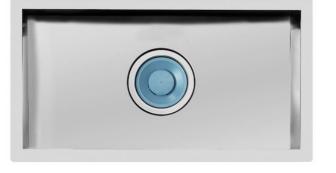

### Sink Quadra 7"

Kitchen Sinks Code: 1218 097

| Drainer                    | No                                                                                                                                                                            |
|----------------------------|-------------------------------------------------------------------------------------------------------------------------------------------------------------------------------|
| Width                      | 86 cm                                                                                                                                                                         |
| Bowl dimension             | 800x400mm                                                                                                                                                                     |
| Number of bowls            | 1 bowl                                                                                                                                                                        |
| Waste fitting              | 7" drain                                                                                                                                                                      |
| FEATURES                   |                                                                                                                                                                               |
| 7" xxl waste fitting       | The 7" exhaust has dimensions that are much higher than the standard. The drain includes a large and deep basket for the collection of food waste.                            |
| Deep bowls                 | This bowls reach an important depth, over 20 cm, thanks to the advanced production technology, that can be offer great capiency and practicity in all the washing operations. |
| High thickness             | 1mm thick steel. A significant thickness, which guarantees the maximum sturdiness and durability.                                                                             |
| Squared bowls - 0/9 radius | The square bowls of Foster have perfectly squared vertical edges, while those on the bottom have a small radius of 9 mm that facilitates cleaning operations.                 |