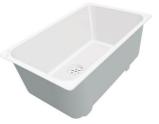

nd practicity in all the washing operations. |
| High thickness             | 1mm thick steel. A significant thickness, which guarantees the maximum sturdiness and durability.                                                                             |
| Squared bowls - 0/9 radius | The square bowls of Foster have perfectly squared vertical edges, while those on the bottom have a small radius of 9 mm that facilitates cleaning operations.                 |

#### **TECHNICAL DATA**





• Built-in cut out for FTS - Foratura per installazione FTS

#### GALLERY



#### EQUIPMENT

### **OPTIONAL ACCESSORIES**



Cestello inox



Glass chopping board



HPDE Chopping board



Iroko-wood twin chopping board



Stainless steel colander



Stainless steel plate rack



Stainless steel plate rack



White bowl

#### WARNING:

The accessories 8159101, 8100303,8151000 are only usable in combination with 8644101 The accessories 8100154, 8154000 are only usable in combination with 8644004

#### **RECOMMENDED PAIRINGS**





Mixer Tap Tre Alto

Mixer Tap Twix Plus