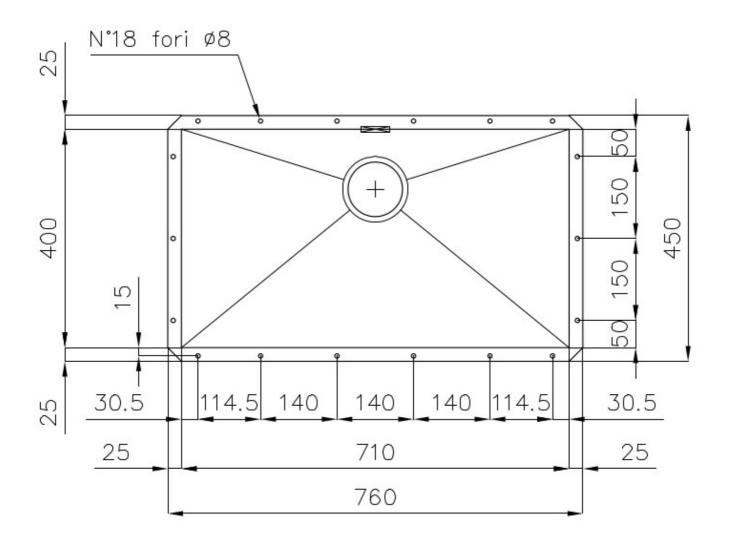

#### DETAILS

| Edge/Installation Type | Undermount                                                      |
|------------------------|-----------------------------------------------------------------|
| Finish                 | Foster brushed                                                  |
| Material               | AISI 304 stainless steel                                        |
| Texture                | Brushed in line                                                 |
| Base                   | 80 cm                                                           |
| Dimensions             | 760x450 mm                                                      |
| Standard fittings      | Fixing hooks, gasket, drain, overflow and siphon, boxed packing |
| Mixer holes            | No standard holes                                               |
| Built-in hole          | 710x400 mm                                                      |

| Drainer         | No         |
|-----------------|------------|
| Width           | 76 cm      |
| Bowl dimension  | 710x400mm  |
| Number of bowls | 1 bowl     |
| Waste fitting   | 3,5" drain |
| FEATURES        |            |