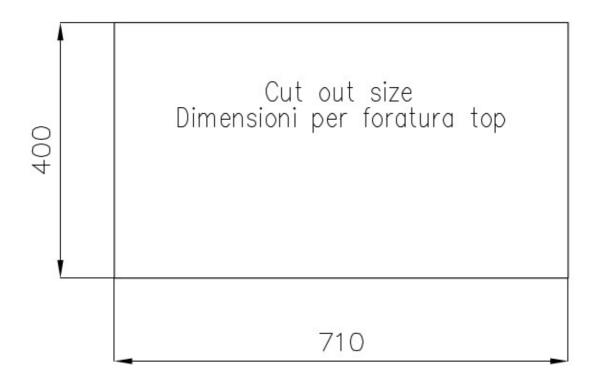

#### DETAILS

| Edge/Installation Type | Undermount                                                      |
|------------------------|-----------------------------------------------------------------|
| Finish                 | Foster brushed                                                  |
| Material               | AISI 304 stainless steel                                        |
| Texture                | Brushed in line                                                 |
| Base                   | 80 cm                                                           |
| Dimensions             | 760x450 mm                                                      |
| Standard fittings      | Fixing hooks, gasket, drain, overflow and siphon, boxed packing |
| Mixer holes            | No standard holes                                               |
| Built-in hole          | 710x400 mm                                                      |