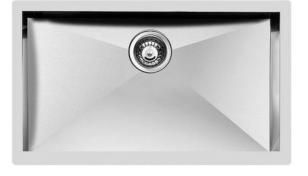

### Sink Quadra

Kitchen Sinks Code: 1217 850

#### DETAILS

| Edge/Installation Type | Undermount                                                      |
|------------------------|-----------------------------------------------------------------|
| Finish                 | Foster brushed                                                  |
| Material               | AISI 304 stainless steel                                        |
| Texture                | Brushed in line                                                 |
| Base                   | 80 cm                                                           |
| Dimensions             | 760x450 mm                                                      |
| Standard fittings      | Fixing hooks, gasket, drain, overflow and siphon, boxed packing |
| Mixer holes            | No standard holes                                               |
| Built-in hole          | 710x400 mm                                                      |

| Drainer         | No         |
|-----------------|------------|
| Width           | 76 cm      |
| Bowl dimension  | 710x400mm  |
| Number of bowls | 1 bowl     |
| Waste fitting   | 3,5" drain |
| FEATURES        |            |