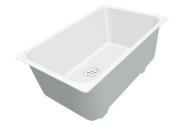

its square and essential shape.                                                            |
| Squared bowls - 0/9 radius | The square bowls of Foster have perfectly squared vertical edges, while those on the bottom have a small radius of 9 mm that facilitates cleaning operations.                                                                                                          |

#### **TECHNICAL DATA**







#### GALLERY



#### **OPTIONAL ACCESSORIES**









HPDE Twin chopping board



Glass chopping board



Iroko-wood chopping board with stainless steel colander



HPDE Chopping board



Iroko-wood sliding chopping board



Iroko-wood twin chopping board



Stainless steel colander



Stainless steel plate rack



Stainless steel plate rack



Stainless steel plate rack









White bowl

Graters kit with ring-holder and food collection tray

Stainless steel perforated tray

#### **RECOMMENDED PAIRINGS**





Mixer Tap Tre Alto

Mixer Tap Twix Plus

#### **OPTIONAL AUTOMATIC WASTE FITTINGS**







Space automatic waste fitting



Space automatic waste fitting



Space Light automatic waste fitting



Space Milano automatic waste fitting



Space Push automatic waste fitting