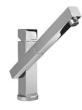

ls of Foster have perfectly squared vertical edges, while those on the bottom have a small radius of 9 mm that facilitates cleaning operations.                                                                                                          |

#### **TECHNICAL DATA**







#### GALLERY



#### **OPTIONAL ACCESSORIES**









HPDE Twin chopping board



Glass chopping board



Iroko-wood chopping board with stainless steel colander



HPDE Chopping board



Iroko-wood sliding chopping board



Iroko-wood twin chopping board



Stainless steel colander



Stainless steel plate rack



Stainless steel plate rack



Stainless steel plate rack









White bowl

Graters kit with ring-holder and food collection tray

Stainless steel perforated tray

#### **RECOMMENDED PAIRINGS**





Mixer Tap Tre Alto

Mixer Tap Twix Plus

#### **OPTIONAL AUTOMATIC WASTE FITTINGS**







Space automatic waste fitting



Space automatic waste fitting



Space Light automatic waste fitting



Space Milano automatic waste fitting



Space Push automatic waste fitting