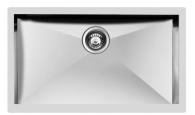

### Sink Quadra

Kitchen Sinks Code: 1217 850

#### DETAILS

| Edge/Installation Type | Undermount                                                      |
|------------------------|-----------------------------------------------------------------|
| Finish                 | Foster brushed                                                  |
| Material               | AISI 304 stainless steel                                        |
| Texture                | Brushed in line                                                 |
| Base                   | 80 cm                                                           |
| Dimensions             | 760x450 mm                                                      |
| Standard fittings      | Fixing hooks, gasket, drain, overflow and siphon, boxed packing |
| Mixer holes            | No standard holes                                               |
| Built-in hole          | 710x400 mm                                                      |

| Drainer         | No         |
|-----------------|------------|
| Width           | 76 cm      |
| Bowl dimension  | 710x400mm  |
| Number of bowls | 1 bowl     |
| Waste fitting   | 3,5" drain |
| FEATURES        |            |