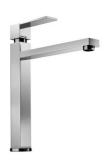

owls of Foster have perfectly squared vertical edges, while those on the bottom have a small radius of 9 mm that facilitates cleaning operations.                                                                                                          |

#### **TECHNICAL DATA**







#### GALLERY



#### **OPTIONAL ACCESSORIES**









HPDE Twin chopping board



Glass chopping board



Iroko-wood chopping board with stainless steel colander



HPDE Chopping board



Iroko-wood sliding chopping board



Iroko-wood twin chopping board



Stainless steel colander



Stainless steel plate rack



Stainless steel plate rack



Stainless steel plate rack









White bowl

Graters kit with ring-holder and food collection tray

Stainless steel perforated tray

#### **RECOMMENDED PAIRINGS**





Mixer Tap Tre Alto

Mixer Tap Twix Plus

#### **OPTIONAL AUTOMATIC WASTE FITTINGS**







Space automatic waste fitting



Space automatic waste fitting



Space Light automatic waste fitting



Space Milano automatic waste fitting



Space Push automatic waste fitting