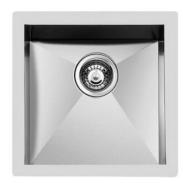

### Sink Quadra

Kitchen Sinks Code: 1214 050

#### **DETAILS**

| Edge/Installation Type | Flush-mount   Top-mount                                         |
|------------------------|-----------------------------------------------------------------|
| Finish                 | Foster brushed                                                  |
| Material               | AISI 304 stainless steel                                        |
| Texture                | Brushed in line                                                 |
| Base                   | 45 cm                                                           |
| Dimensions             | 464x464 mm                                                      |
| Standard fittings      | Fixing hooks, gasket, drain, overflow and siphon, boxed packing |
| Mixer holes            | No standard holes                                               |
| Built-in hole          | View technical data sheet                                       |