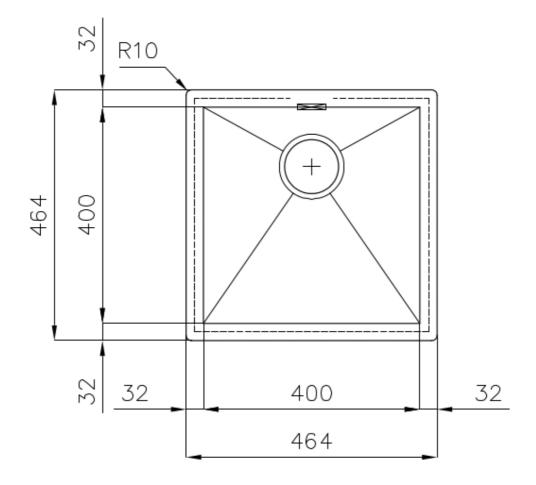

#### **DETAILS**

| Edge/Installation Type | Flush-mount   Top-mount                                         |
|------------------------|-----------------------------------------------------------------|
| Finish                 | Foster brushed                                                  |
| Material               | AISI 304 stainless steel                                        |
| Texture                | Brushed in line                                                 |
| Base                   | 45 cm                                                           |
| Dimensions             | 464x464 mm                                                      |
| Standard fittings      | Fixing hooks, gasket, drain, overflow and siphon, boxed packing |
| Mixer holes            | No standard holes                                               |
| Built-in hole          | View technical data sheet                                       |

| Drainer                    | No                                                                                                                                                                                                                                                               |
|----------------------------|------------------------------------------------------------------------------------------------------------------------------------------------------------------------------------------------------------------------------------------------------------------|
| Width                      | 46 cm                                                                                                                                                                                                                                                            |
| Bowl dimension             | 400 x 400 mm                                                                                                                                                                                                                                                     |
| Number of bowls            | 1 bowl                                                                                                                                                                                                                                                           |
| Waste fitting              | 3,5" drain                                                                                                                                                                                                                                                       |
| FEATURES                   |                                                                                                                                                                                                                                                                  |
| Basket 3,5" waste fitting  | The drain is equipped with a large 3.5" drain, with the practical basket cap that prevents the discharge of solid parts.                                                                                                                                         |
| Deep bowls                 | This bowls reach an important depth, over 20 cm, thanks to the advanced production technology, that can be offer great capiency and practicity in all the washing operations.                                                                                    |
| Diamond-shape bottom       | The draining of water is an important feature in a sink, and it's always taken good care of in Foster products. In the bent-welded sinks, which would have a flat bottom, the proper draining is guaranteed by the elegant beveling, which helps the water flow. |
| High thickness             | Imm thick steel. A significant thickness, which guarantees the maximum sturdiness and durability.                                                                                                                                                                |
| Perimetral overflow        | The overflow is always a security on the Foster sinks that prevents the overflow of water in case of oversights. The perimeter drain solution improves aesthetics thanks to its square and essential shape.                                                      |
| Squared bowls - 0/9 radius | The square bowls of Foster have perfectly squared vertical edges, while those on the bottom have a small radius of 9 mm that facilitates cleaning operations.                                                                                                    |