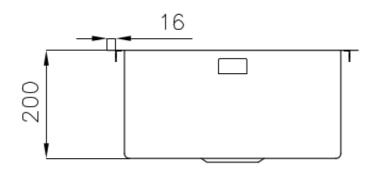

#### **DETAILS**

| Edge/Installation Type | Flush-mount   Top-mount                                         |
|------------------------|-----------------------------------------------------------------|
| Finish                 | Foster brushed                                                  |
| Material               | AISI 304 stainless steel                                        |
| Texture                | Brushed in line                                                 |
| Base                   | 45 cm                                                           |
| Dimensions             | 464x464 mm                                                      |
| Standard fittings      | Fixing hooks, gasket, drain, overflow and siphon, boxed packing |
| Mixer holes            | No standard holes                                               |
| Built-in hole          | View technical data sheet                                       |

| Drainer                    | No                                                                                                                                                                                                                                                               |
|----------------------------|------------------------------------------------------------------------------------------------------------------------------------------------------------------------------------------------------------------------------------------------------------------|
| Width                      | 46 cm                                                                                                                                                                                                                                                            |
| Bowl dimension             | 400 x 400 mm                                                                                                                                                                                                                                                     |
| Number of bowls            | 1 bowl                                                                                                                                                                                                                                                           |
| Waste fitting              | 3,5" drain                                                                                                                                                                                                                                                       |
| FEATURES                   |                                                                                                                                                                                                                                                                  |
| Basket 3,5" waste fitting  | The drain is equipped with a large 3.5" drain, with the practical basket cap that prevents the discharge of solid parts.                                                                                                                                         |
| Deep bowls                 | This bowls reach an important depth, over 20 cm, thanks to the advanced production technology, that can be offer great capiency and practicity in all the washing operations.                                                                                    |
| Diamond-shape bottom       | The draining of water is an important feature in a sink, and it's always taken good care of in Foster products. In the bent-welded sinks, which would have a flat bottom, the proper draining is guaranteed by the elegant beveling, which helps the water flow. |
| High thickness             | Imm thick steel. A significant thickness, which guarantees the maximum sturdiness and durability.                                                                                                                                                                |
| Perimetral overflow        | The overflow is always a security on the Foster sinks that prevents the overflow of water in case of oversights. The perimeter drain solution improves aesthetics thanks to its square and essential shape.                                                      |
| Squared bowls - 0/9 radius | The square bowls of Foster have perfectly squared vertical edges, while those on the bottom have a small radius of 9 mm that facilitates cleaning operations.                                                                                                    |