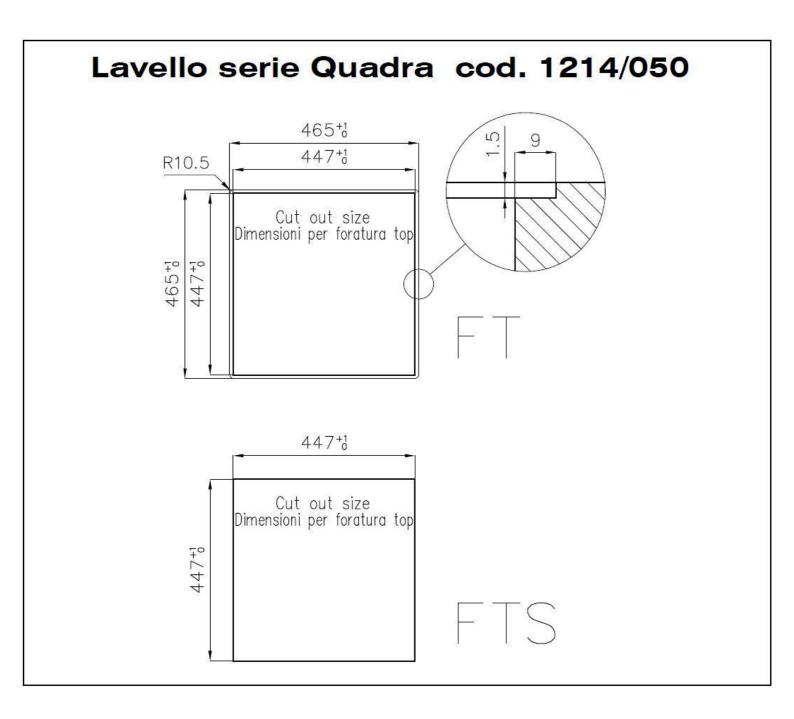

#### **DETAILS**

| Edge/Installation Type | Flush-mount   Top-mount                                         |
|------------------------|-----------------------------------------------------------------|
| Finish                 | Foster brushed                                                  |
| Material               | AISI 304 stainless steel                                        |
| Texture                | Brushed in line                                                 |
| Base                   | 45 cm                                                           |
| Dimensions             | 464x464 mm                                                      |
| Standard fittings      | Fixing hooks, gasket, drain, overflow and siphon, boxed packing |
| Mixer holes            | No standard holes                                               |
| Built-in hole          | View technical data sheet                                       |

#### **TECHNICAL DATA**