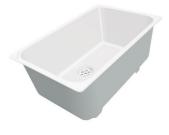

### Sink Quadra

Kitchen Sinks Code: 1214 050

#### **DETAILS**

| Edge/Installation Type | Flush-mount   Top-mount                                         |
|------------------------|-----------------------------------------------------------------|
| Finish                 | Foster brushed                                                  |
| Material               | AISI 304 stainless steel                                        |
| Texture                | Brushed in line                                                 |
| Base                   | 45 cm                                                           |
| Dimensions             | 464x464 mm                                                      |
| Standard fittings      | Fixing hooks, gasket, drain, overflow and siphon, boxed packing |
| Mixer holes            | No standard holes                                               |
| Built-in hole          | View technical data sheet                                       |

| Drainer                    | No                                                                                                                                                                                                                                                               |
|----------------------------|------------------------------------------------------------------------------------------------------------------------------------------------------------------------------------------------------------------------------------------------------------------|
| Width                      | 46 cm                                                                                                                                                                                                                                                            |
| Bowl dimension             | 400 x 400 mm                                                                                                                                                                                                                                                     |
| Number of bowls            | 1 bowl                                                                                                                                                                                                                                                           |
| Waste fitting              | 3,5" drain                                                                                                                                                                                                                                                       |
| FEATURES                   |                                                                                                                                                                                                                                                                  |
| Basket 3,5" waste fitting  | The drain is equipped with a large 3.5" drain, with the practical basket cap that prevents the discharge of solid parts.                                                                                                                                         |
| Deep bowls                 | This bowls reach an important depth, over 20 cm, thanks to the advanced production technology, that can be offer great capiency and practicity in all the washing operations.                                                                                    |
| Diamond-shape bottom       | The draining of water is an important feature in a sink, and it's always taken good care of in Foster products. In the bent-welded sinks, which would have a flat bottom, the proper draining is guaranteed by the elegant beveling, which helps the water flow. |
| High thickness             | Imm thick steel. A significant thickness, which guarantees the maximum sturdiness and durability.                                                                                                                                                                |
| Perimetral overflow        | The overflow is always a security on the Foster sinks that prevents the overflow of water in case of oversights. The perimeter drain solution improves aesthetics thanks to its square and essential shape.                                                      |
| Squared bowls - 0/9 radius | The square bowls of Foster have perfectly squared vertical edges, while those on the bottom have a small radius of 9 mm that facilitates cleaning operations.                                                                                                    |