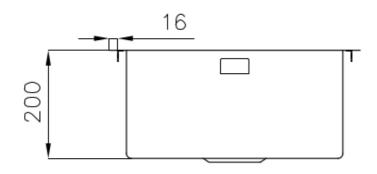

## **DETAILS**

| Edge/Installation Type | Flush-mount   Top-mount                                         |
|------------------------|-----------------------------------------------------------------|
| Finish                 | Foster brushed                                                  |
| Material               | AISI 304 stainless steel                                        |
| Texture                | Brushed in line                                                 |
| Base                   | 45 cm                                                           |
| Dimensions             | 464x464 mm                                                      |
| Standard fittings      | Fixing hooks, gasket, drain, overflow and siphon, boxed packing |
| Mixer holes            | No standard holes                                               |
| Built-in hole          | View technical data sheet                                       |
|                        |                                                                 |

| Drainer                    | No                                                                                                                                                                                                                                                               |
|----------------------------|------------------------------------------------------------------------------------------------------------------------------------------------------------------------------------------------------------------------------------------------------------------|
| Width                      | 46 cm                                                                                                                                                                                                                                                            |
| Bowl dimension             | 400x400mm                                                                                                                                                                                                                                                        |
| Number of bowls            | 1 bowl                                                                                                                                                                                                                                                           |
| Waste fitting              | 3,5" drain                                                                                                                                                                                                                                                       |
| FEATURES                   |                                                                                                                                                                                                                                                                  |
| Basket 3,5" waste fitting  | The drain is equipped with a large 3.5" drain, with the practical basket cap that prevents the discharge of solid parts.                                                                                                                                         |
| Deep bowls                 | This bowls reach an important depth, over 20 cm, thanks to the advanced production technology, that can be offer great capiency and practicity in all the washing operations.                                                                                    |
| Diamond-shape bottom       | The draining of water is an important feature in a sink, and it's always taken good care of in Foster products. In the bent-welded sinks, which would have a flat bottom, the proper draining is guaranteed by the elegant beveling, which helps the water flow. |
| High thickness             | 1mm thick steel. A significant thickness, which guarantees the maximum sturdiness and durability.                                                                                                                                                                |
| Perimetral overflow        | The overflow is always a security on the Foster sinks that prevents the overflow of water in case of oversights. The perimeter drain solution improves aesthetics thanks to its square and essential shape.                                                      |
| Squared bowls - 0/9 radius | The square bowls of Foster have perfectly squared vertical edges, while those on the bottom have a small radius of 9 mm that facilitates cleaning operations.                                                                                                    |