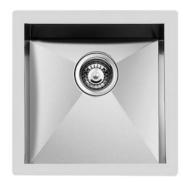

# Sink Quadra

Kitchen Sinks Code: 1214 050

## **DETAILS**

| Edge/Installation Type | Flush-mount   Top-mount                                         |
|------------------------|-----------------------------------------------------------------|
| Finish                 | Foster brushed                                                  |
| Material               | AISI 304 stainless steel                                        |
| Texture                | Brushed in line                                                 |
| Base                   | 45 cm                                                           |
| Dimensions             | 464x464 mm                                                      |
| Standard fittings      | Fixing hooks, gasket, drain, overflow and siphon, boxed packing |
| Mixer holes            | No standard holes                                               |
| Built-in hole          | View technical data sheet                                       |
|                        |                                                                 |