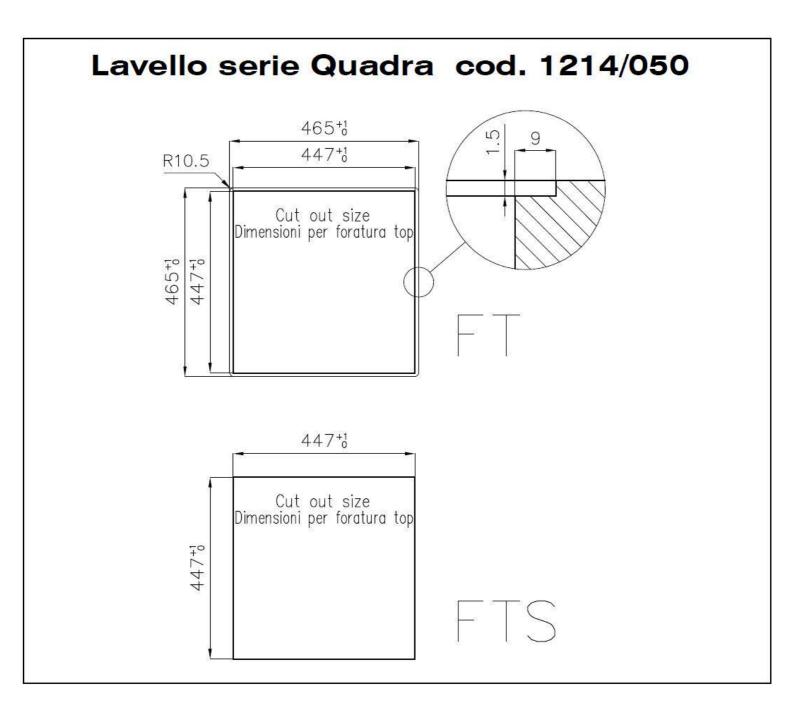

## **DETAILS**

| Edge/Installation Type | Flush-mount   Top-mount                                         |
|------------------------|-----------------------------------------------------------------|
| Finish                 | Foster brushed                                                  |
| Material               | AISI 304 stainless steel                                        |
| Texture                | Brushed in line                                                 |
| Base                   | 45 cm                                                           |
| Dimensions             | 464x464 mm                                                      |
| Standard fittings      | Fixing hooks, gasket, drain, overflow and siphon, boxed packing |
| Mixer holes            | No standard holes                                               |
| Built-in hole          | View technical data sheet                                       |
|                        |                                                                 |

## **TECHNICAL DATA**