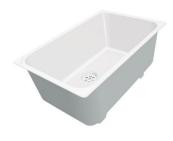

## **DETAILS**

| Edge/Installation Type | Flush-mount   Top-mount                                         |
|------------------------|-----------------------------------------------------------------|
| Finish                 | Foster brushed                                                  |
| Material               | AISI 304 stainless steel                                        |
| Texture                | Brushed in line                                                 |
| Base                   | 45 cm                                                           |
| Dimensions             | 464x464 mm                                                      |
| Standard fittings      | Fixing hooks, gasket, drain, overflow and siphon, boxed packing |
| Mixer holes            | No standard holes                                               |
| Built-in hole          | View technical data sheet                                       |
|                        |                                                                 |

| Drainer                    | No                                                                                                                                                                                                                                                               |
|----------------------------|------------------------------------------------------------------------------------------------------------------------------------------------------------------------------------------------------------------------------------------------------------------|
| Width                      | 46 cm                                                                                                                                                                                                                                                            |
| Bowl dimension             | 400x400mm                                                                                                                                                                                                                                                        |
| Number of bowls            | 1 bowl                                                                                                                                                                                                                                                           |
| Waste fitting              | 3,5" drain                                                                                                                                                                                                                                                       |
| FEATURES                   |                                                                                                                                                                                                                                                                  |
| Basket 3,5" waste fitting  | The drain is equipped with a large 3.5" drain, with the practical basket cap that prevents the discharge of solid parts.                                                                                                                                         |
| Deep bowls                 | This bowls reach an important depth, over 20 cm, thanks to the advanced production technology, that can be offer great capiency and practicity in all the washing operations.                                                                                    |
| Diamond-shape bottom       | The draining of water is an important feature in a sink, and it's always taken good care of in Foster products. In the bent-welded sinks, which would have a flat bottom, the proper draining is guaranteed by the elegant beveling, which helps the water flow. |
| High thickness             | 1mm thick steel. A significant thickness, which guarantees the maximum sturdiness and durability.                                                                                                                                                                |
| Perimetral overflow        | The overflow is always a security on the Foster sinks that prevents the overflow of water in case of oversights. The perimeter drain solution improves aesthetics thanks to its square and essential shape.                                                      |
| Squared bowls - 0/9 radius | The square bowls of Foster have perfectly squared vertical edges, while those on the bottom have a small radius of 9 mm that facilitates cleaning operations.                                                                                                    |