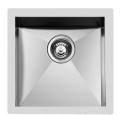

# Sink Quadra

Kitchen Sinks Code: 1214 050

## **DETAILS**

| Edge/Installation Type | Flush-mount   Top-mount                                         |
|------------------------|-----------------------------------------------------------------|
| Finish                 | Foster brushed                                                  |
| Material               | AISI 304 stainless steel                                        |
| Texture                | Brushed in line                                                 |
| Base                   | 45 cm                                                           |
| Dimensions             | 464x464 mm                                                      |
| Standard fittings      | Fixing hooks, gasket, drain, overflow and siphon, boxed packing |
| Mixer holes            | No standard holes                                               |
| Built-in hole          | View technical data sheet                                       |
|                        |                                                                 |

| Drainer                    | No                                                                                                                                                                                                                                                               |
|----------------------------|------------------------------------------------------------------------------------------------------------------------------------------------------------------------------------------------------------------------------------------------------------------|
| Width                      | 46 cm                                                                                                                                                                                                                                                            |
| Bowl dimension             | 400x400mm                                                                                                                                                                                                                                                        |
| Number of bowls            | 1 bowl                                                                                                                                                                                                                                                           |
| Waste fitting              | 3,5" drain                                                                                                                                                                                                                                                       |
| FEATURES                   |                                                                                                                                                                                                                                                                  |
| Basket 3,5" waste fitting  | The drain is equipped with a large 3.5" drain, with the practical basket cap that prevents the discharge of solid parts.                                                                                                                                         |
| Deep bowls                 | This bowls reach an important depth, over 20 cm, thanks to the advanced production technology, that can be offer great capiency and practicity in all the washing operations.                                                                                    |
| Diamond-shape bottom       | The draining of water is an important feature in a sink, and it's always taken good care of in Foster products. In the bent-welded sinks, which would have a flat bottom, the proper draining is guaranteed by the elegant beveling, which helps the water flow. |
| High thickness             | 1mm thick steel. A significant thickness, which guarantees the maximum sturdiness and durability.                                                                                                                                                                |
| Perimetral overflow        | The overflow is always a security on the Foster sinks that prevents the overflow of water in case of oversights. The perimeter drain solution improves aesthetics thanks to its square and essential shape.                                                      |
| Squared bowls - 0/9 radius | The square bowls of Foster have perfectly squared vertical edges, while those on the bottom have a small radius of 9 mm that facilitates cleaning operations.                                                                                                    |