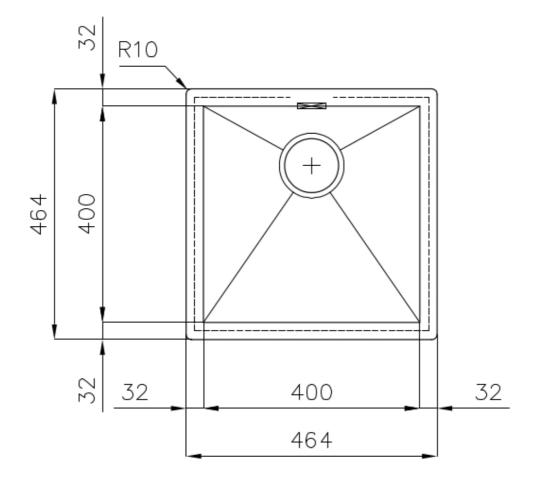

## **DETAILS**

| Edge/Installation Type | Flush-mount   Top-mount                                         |
|------------------------|-----------------------------------------------------------------|
| Finish                 | Foster brushed                                                  |
| Material               | AISI 304 stainless steel                                        |
| Texture                | Brushed in line                                                 |
| Base                   | 45 cm                                                           |
| Dimensions             | 464x464 mm                                                      |
| Standard fittings      | Fixing hooks, gasket, drain, overflow and siphon, boxed packing |
| Mixer holes            | No standard holes                                               |
| Built-in hole          | View technical data sheet                                       |
|                        |                                                                 |

| Drainer                    | No                                                                                                                                                                                                                                                               |
|----------------------------|------------------------------------------------------------------------------------------------------------------------------------------------------------------------------------------------------------------------------------------------------------------|
| Width                      | 46 cm                                                                                                                                                                                                                                                            |
| Bowl dimension             | 400x400mm                                                                                                                                                                                                                                                        |
| Number of bowls            | 1 bowl                                                                                                                                                                                                                                                           |
| Waste fitting              | 3,5" drain                                                                                                                                                                                                                                                       |
| FEATURES                   |                                                                                                                                                                                                                                                                  |
| Basket 3,5" waste fitting  | The drain is equipped with a large 3.5" drain, with the practical basket cap that prevents the discharge of solid parts.                                                                                                                                         |
| Deep bowls                 | This bowls reach an important depth, over 20 cm, thanks to the advanced production technology, that can be offer great capiency and practicity in all the washing operations.                                                                                    |
| Diamond-shape bottom       | The draining of water is an important feature in a sink, and it's always taken good care of in Foster products. In the bent-welded sinks, which would have a flat bottom, the proper draining is guaranteed by the elegant beveling, which helps the water flow. |
| High thickness             | 1mm thick steel. A significant thickness, which guarantees the maximum sturdiness and durability.                                                                                                                                                                |
| Perimetral overflow        | The overflow is always a security on the Foster sinks that prevents the overflow of water in case of oversights. The perimeter drain solution improves aesthetics thanks to its square and essential shape.                                                      |
| Squared bowls - 0/9 radius | The square bowls of Foster have perfectly squared vertical edges, while those on the bottom have a small radius of 9 mm that facilitates cleaning operations.                                                                                                    |