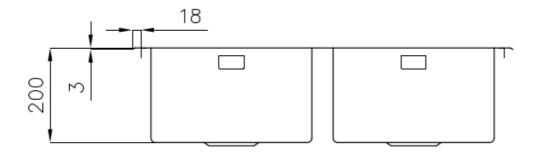

#### DETAILS

| Edge/Installation Type | Flat Edge                                                       |
|------------------------|-----------------------------------------------------------------|
| Finish                 | Foster brushed                                                  |
| Material               | AISI 304 stainless steel                                        |
| Texture                | Brushed in line                                                 |
| Base                   | 80 cm                                                           |
| Dimensions             | 804x510 mm                                                      |
| Standard fittings      | Fixing hooks, gasket, drain, overflow and siphon, boxed packing |
| Mixer holes            | 1 standard hole                                                 |
| Built-in hole          | 784x495 mm                                                      |

| Drainer         | No         |
|-----------------|------------|
| Bowl dimension  | 340x400mm  |
| Number of bowls | 2 bowls    |
| Waste fitting   | 3,5" drain |