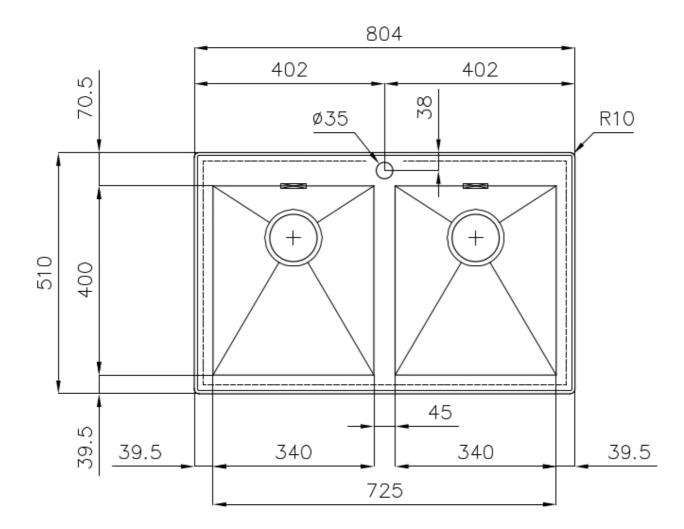

#### DETAILS

| Edge/Installation Type | Flat Edge                                                       |
|------------------------|-----------------------------------------------------------------|
| Finish                 | Foster brushed                                                  |
| Material               | AISI 304 stainless steel                                        |
| Texture                | Brushed in line                                                 |
| Base                   | 80 cm                                                           |
| Dimensions             | 804x510 mm                                                      |
| Standard fittings      | Fixing hooks, gasket, drain, overflow and siphon, boxed packing |
| Mixer holes            | 1 standard hole                                                 |
| Built-in hole          | 784x495 mm                                                      |

| Drainer         | No         |
|-----------------|------------|
| Bowl dimension  | 340x400mm  |
| Number of bowls | 2 bowls    |
| Waste fitting   | 3,5" drain |