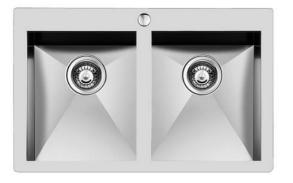

### Sink Quadra

Kitchen Sinks Code: 1209 050

| Drainer         | No         |
|-----------------|------------|
| Bowl dimension  | 340x400mm  |
| Number of bowls | 2 bowls    |
| Waste fitting   | 3,5" drain |