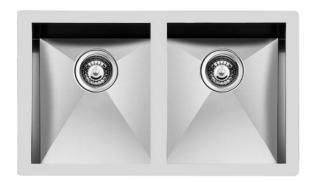

# Sink Quadra

Kitchen Sinks Code: 1208 850

## **DETAILS**

| Edge/Installation Type | Undermount                                                      |
|------------------------|-----------------------------------------------------------------|
| Finish                 | Foster brushed                                                  |
| Material               | AISI 304 stainless steel                                        |
| Texture                | Brushed in line                                                 |
| Base                   | 80 cm                                                           |
| Dimensions             | 785x460 mm                                                      |
| Standard fittings      | Fixing hooks, gasket, drain, overflow and siphon, boxed packing |
| Mixer holes            | No standard holes                                               |
| Built-in hole          | 725x400 mm                                                      |

| Drainer                    | No                                                                                                                                                                                                                                                               |
|----------------------------|------------------------------------------------------------------------------------------------------------------------------------------------------------------------------------------------------------------------------------------------------------------|
| Width                      | 78 cm                                                                                                                                                                                                                                                            |
| Bowl dimension             | 340x400mm                                                                                                                                                                                                                                                        |
| Number of bowls            | 2 bowls                                                                                                                                                                                                                                                          |
| Waste fitting              | 3,5" drain                                                                                                                                                                                                                                                       |
| FEATURES                   |                                                                                                                                                                                                                                                                  |
| Basket 3,5" waste fitting  | The drain is equipped with a large 3.5" drain, with the practical basket cap that prevents the discharge of solid parts.                                                                                                                                         |
| Deep bowls                 | This bowls reach an important depth, over 20 cm, thanks to the advanced production technology, that can be offer great capiency and practicity in all the washing operations.                                                                                    |
| Diamond-shape bottom       | The draining of water is an important feature in a sink, and it's always taken good care of in Foster products. In the bent-welded sinks, which would have a flat bottom, the proper draining is guaranteed by the elegant beveling, which helps the water flow. |
| High thickness             | Imm thick steel. A significant thickness, which guarantees the maximum sturdiness and durability.                                                                                                                                                                |
| Perimetral overflow        | The overflow is always a security on the Foster sinks that prevents the overflow of water in case of oversights. The perimeter drain solution improves aesthetics thanks to its square and essential shape.                                                      |
| Squared bowls - 0/9 radius | The square bowls of Foster have perfectly squared vertical edges, while those on the bottom have a small radius of 9 mm that facilitates cleaning operations.                                                                                                    |