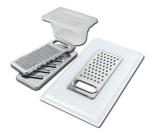

Stainless steel plate rack

White bowl

Graters kit with ring-holder and food collection tray

Stainless steel perforated tray