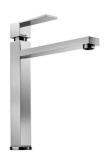

e bowls of Foster have perfectly squared vertical edges, while those on the bottom have a small radius of 9 mm that facilitates cleaning operations.                                                                                                    |



# **TECHNICAL DATA**







# **GALLERY**



# **OPTIONAL ACCESSORIES**



Glass chopping board



Iroko-wood chopping board with stainless steel colander



**HPDE** Chopping board



Iroko-wood sliding chopping board





Stainless steel basket



Stainless steel plate rack

Stainless steel plate rack

White bowl







Graters kit with ring-holder and food collection tray

Stainless steel perforated tray

#### **WARNING:**

The accessories 8159101, 8100303,8151000 are only usable in combination with 8644101

### **RECOMMENDED PAIRINGS**







Mixer Tap Twix Plus



# **OPTIONAL AUTOMATIC WASTE FITTINGS**



Automatic waste fitting



Space automatic waste fitting



Space automatic waste fitting



Space Light automatic waste fitting



Space Milano automatic waste fitting



Space Push automatic waste fitting