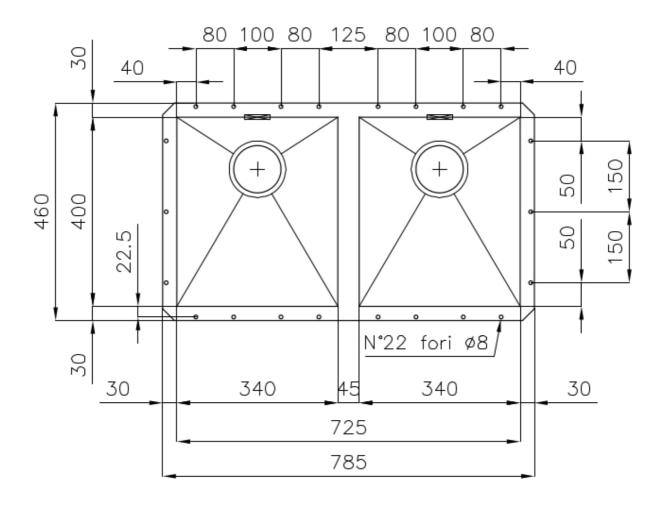

## **DETAILS**

| Edge/Installation Type | Undermount                                                      |
|------------------------|-----------------------------------------------------------------|
| Finish                 | Foster brushed                                                  |
| Material               | AISI 304 stainless steel                                        |
| Texture                | Brushed in line                                                 |
| Base                   | 80 cm                                                           |
| Dimensions             | 785x460 mm                                                      |
| Standard fittings      | Fixing hooks, gasket, drain, overflow and siphon, boxed packing |
| Mixer holes            | No standard holes                                               |
| Built-in hole          | 725x400 mm                                                      |

| Drainer                    | No                                                                                                                                                                                                                                                               |
|----------------------------|------------------------------------------------------------------------------------------------------------------------------------------------------------------------------------------------------------------------------------------------------------------|
| Width                      | 78 cm                                                                                                                                                                                                                                                            |
| Bowl dimension             | 340x400mm                                                                                                                                                                                                                                                        |
| Number of bowls            | 2 bowls                                                                                                                                                                                                                                                          |
| Waste fitting              | 3,5" drain                                                                                                                                                                                                                                                       |
| FEATURES                   |                                                                                                                                                                                                                                                                  |
| Basket 3,5" waste fitting  | The drain is equipped with a large 3.5" drain, with the practical basket cap that prevents the discharge of solid parts.                                                                                                                                         |
| Deep bowls                 | This bowls reach an important depth, over 20 cm, thanks to the advanced production technology, that can be offer great capiency and practicity in all the washing operations.                                                                                    |
| Diamond-shape bottom       | The draining of water is an important feature in a sink, and it's always taken good care of in Foster products. In the bent-welded sinks, which would have a flat bottom, the proper draining is guaranteed by the elegant beveling, which helps the water flow. |
| High thickness             | Imm thick steel. A significant thickness, which guarantees the maximum sturdiness and durability.                                                                                                                                                                |
| Perimetral overflow        | The overflow is always a security on the Foster sinks that prevents the overflow of water in case of oversights. The perimeter drain solution improves aesthetics thanks to its square and essential shape.                                                      |
| Squared bowls - 0/9 radius | The square bowls of Foster have perfectly squared vertical edges, while those on the bottom have a small radius of 9 mm that facilitates cleaning operations.                                                                                                    |

# **TECHNICAL DATA**