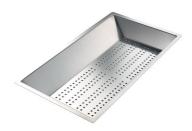

Stainless steel plate rack

White bowl

Graters kit with ring-holder and food collection tray

Stainless steel perforated tray