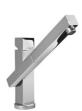

wls of Foster have perfectly squared vertical edges, while those on the bottom have a small radius of 9 mm that facilitates cleaning operations.                                                                                                    |



# **TECHNICAL DATA**







# **GALLERY**



# **OPTIONAL ACCESSORIES**



Glass chopping board



Iroko-wood chopping board with stainless steel colander



**HPDE** Chopping board



Iroko-wood sliding chopping board





Stainless steel basket



Stainless steel plate rack

Stainless steel plate rack

White bowl







Graters kit with ring-holder and food collection tray

Stainless steel perforated tray

#### **WARNING:**

The accessories 8159101, 8100303,8151000 are only usable in combination with 8644101

### **RECOMMENDED PAIRINGS**







Mixer Tap Twix Plus



# **OPTIONAL AUTOMATIC WASTE FITTINGS**



Automatic waste fitting



Space automatic waste fitting



Space automatic waste fitting



Space Light automatic waste fitting



Space Milano automatic waste fitting



Space Push automatic waste fitting