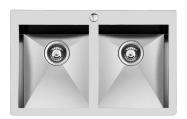

## Sink Quadra

Kitchen Sinks Code: 1208 050

### **DETAILS**

| Edge/Installation Type | Flush-mount   Top-mount                                         |
|------------------------|-----------------------------------------------------------------|
| Finish                 | Foster brushed                                                  |
| Material               | AISI 304 stainless steel                                        |
| Texture                | Brushed in line                                                 |
| Base                   | 80 cm                                                           |
| Dimensions             | 789x503 mm                                                      |
| Standard fittings      | Fixing hooks, gasket, drain, overflow and siphon, boxed packing |
| Mixer holes            | 1 standard hole                                                 |
| Built-in hole          | View technical data sheet                                       |
|                        |                                                                 |

| Drainer                    | No                                                                                                                                                                                                                                                               |
|----------------------------|------------------------------------------------------------------------------------------------------------------------------------------------------------------------------------------------------------------------------------------------------------------|
| Width                      | 79 cm                                                                                                                                                                                                                                                            |
| Bowl dimension             | 340x400mm                                                                                                                                                                                                                                                        |
| Number of bowls            | 2 bowls                                                                                                                                                                                                                                                          |
| Waste fitting              | 3,5" drain                                                                                                                                                                                                                                                       |
| FEATURES                   |                                                                                                                                                                                                                                                                  |
| Basket 3,5" waste fitting  | The drain is equipped with a large 3.5" drain, with the practical basket cap that prevents the discharge of solid parts.                                                                                                                                         |
| Deep bowls                 | This bowls reach an important depth, over 20 cm, thanks to the advanced production technology, that can be offer great capiency and practicity in all the washing operations.                                                                                    |
| Diamond-shape bottom       | The draining of water is an important feature in a sink, and it's always taken good care of in Foster products. In the bent-welded sinks, which would have a flat bottom, the proper draining is guaranteed by the elegant beveling, which helps the water flow. |
| High thickness             | Imm thick steel. A significant thickness, which guarantees the maximum sturdiness and durability.                                                                                                                                                                |
| Perimetral overflow        | The overflow is always a security on the Foster sinks that prevents the overflow of water in case of oversights. The perimeter drain solution improves aesthetics thanks to its square and essential shape.                                                      |
| Squared bowls - 0/9 radius | The square bowls of Foster have perfectly squared vertical edges, while those on the bottom have a small radius of 9 mm that facilitates cleaning operations.                                                                                                    |