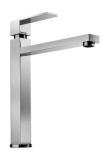

radius of 9 mm that facilitates cleaning operations.                                                                                                    |

### **TECHNICAL DATA**

# Foster ==







# Lavello serie Quadra cod. 1208/050





FTS

### **GALLERY**





### **OPTIONAL ACCESSORIES**



Glass chopping board



**HPDE** Chopping board



HPDE Twin chopping board



Iroko-wood chopping board with stainless steel colander



Iroko-wood sliding chopping board



Stainless steel basket



Stainless steel plate rack



Stainless steel plate rack



White bowl



Graters kit with ring-holder and food collection tray



Stainless steel perforated tray



### **WARNING:**

The accessories 8159101, 8100303,8151000 are only usable in combination with 8644101

### **RECOMMENDED PAIRINGS**





Mixer Tap Tre Alto

Mixer Tap Twix Plus