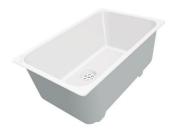

## Sink Quadra

Kitchen Sinks Code: 1208 050

### **DETAILS**

| Edge/Installation Type | Flush-mount   Top-mount                                         |
|------------------------|-----------------------------------------------------------------|
| Finish                 | Foster brushed                                                  |
| Material               | AISI 304 stainless steel                                        |
| Texture                | Brushed in line                                                 |
| Base                   | 80 cm                                                           |
| Dimensions             | 789x503 mm                                                      |
| Standard fittings      | Fixing hooks, gasket, drain, overflow and siphon, boxed packing |
| Mixer holes            | 1 standard hole                                                 |
| Built-in hole          | View technical data sheet                                       |
|                        |                                                                 |

| Drainer                    | No                                                                                                                                                                                                                                                               |
|----------------------------|------------------------------------------------------------------------------------------------------------------------------------------------------------------------------------------------------------------------------------------------------------------|
| Width                      | 79 cm                                                                                                                                                                                                                                                            |
| Bowl dimension             | 340x400mm                                                                                                                                                                                                                                                        |
| Number of bowls            | 2 bowls                                                                                                                                                                                                                                                          |
| Waste fitting              | 3,5" drain                                                                                                                                                                                                                                                       |
| FEATURES                   |                                                                                                                                                                                                                                                                  |
| Basket 3,5" waste fitting  | The drain is equipped with a large 3.5" drain, with the practical basket cap that prevents the discharge of solid parts.                                                                                                                                         |
| Deep bowls                 | This bowls reach an important depth, over 20 cm, thanks to the advanced production technology, that can be offer great capiency and practicity in all the washing operations.                                                                                    |
| Diamond-shape bottom       | The draining of water is an important feature in a sink, and it's always taken good care of in Foster products. In the bent-welded sinks, which would have a flat bottom, the proper draining is guaranteed by the elegant beveling, which helps the water flow. |
| High thickness             | Imm thick steel. A significant thickness, which guarantees the maximum sturdiness and durability.                                                                                                                                                                |
| Perimetral overflow        | The overflow is always a security on the Foster sinks that prevents the overflow of water in case of oversights. The perimeter drain solution improves aesthetics thanks to its square and essential shape.                                                      |
| Squared bowls - 0/9 radius | The square bowls of Foster have perfectly squared vertical edges, while those on the bottom have a small radius of 9 mm that facilitates cleaning operations.                                                                                                    |