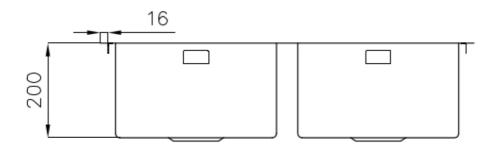

### **DETAILS**

| Edge/Installation Type | Flush-mount   Top-mount                                         |
|------------------------|-----------------------------------------------------------------|
| Finish                 | Foster brushed                                                  |
| Material               | AISI 304 stainless steel                                        |
| Texture                | Brushed in line                                                 |
| Base                   | 80 cm                                                           |
| Dimensions             | 789x503 mm                                                      |
| Standard fittings      | Fixing hooks, gasket, drain, overflow and siphon, boxed packing |
| Mixer holes            | 1 standard hole                                                 |
| Built-in hole          | View technical data sheet                                       |
|                        |                                                                 |

| Drainer                    | No                                                                                                                                                                                                                                                               |
|----------------------------|------------------------------------------------------------------------------------------------------------------------------------------------------------------------------------------------------------------------------------------------------------------|
| Width                      | 79 cm                                                                                                                                                                                                                                                            |
| Bowl dimension             | 340x400mm                                                                                                                                                                                                                                                        |
| Number of bowls            | 2 bowls                                                                                                                                                                                                                                                          |
| Waste fitting              | 3,5" drain                                                                                                                                                                                                                                                       |
| FEATURES                   |                                                                                                                                                                                                                                                                  |
| Basket 3,5" waste fitting  | The drain is equipped with a large 3.5" drain, with the practical basket cap that prevents the discharge of solid parts.                                                                                                                                         |
| Deep bowls                 | This bowls reach an important depth, over 20 cm, thanks to the advanced production technology, that can be offer great capiency and practicity in all the washing operations.                                                                                    |
| Diamond-shape bottom       | The draining of water is an important feature in a sink, and it's always taken good care of in Foster products. In the bent-welded sinks, which would have a flat bottom, the proper draining is guaranteed by the elegant beveling, which helps the water flow. |
| High thickness             | Imm thick steel. A significant thickness, which guarantees the maximum sturdiness and durability.                                                                                                                                                                |
| Perimetral overflow        | The overflow is always a security on the Foster sinks that prevents the overflow of water in case of oversights. The perimeter drain solution improves aesthetics thanks to its square and essential shape.                                                      |
| Squared bowls - 0/9 radius | The square bowls of Foster have perfectly squared vertical edges, while those on the bottom have a small radius of 9 mm that facilitates cleaning operations.                                                                                                    |