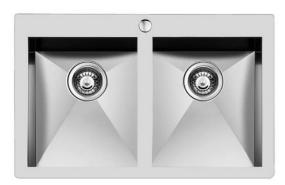

## Sink Quadra

Kitchen Sinks Code: 1208 050

### **DETAILS**

| Edge/Installation Type | Flush-mount   Top-mount                                         |
|------------------------|-----------------------------------------------------------------|
| Finish                 | Foster brushed                                                  |
| Material               | AISI 304 stainless steel                                        |
| Texture                | Brushed in line                                                 |
| Base                   | 80 cm                                                           |
| Dimensions             | 789x503 mm                                                      |
| Standard fittings      | Fixing hooks, gasket, drain, overflow and siphon, boxed packing |
| Mixer holes            | 1 standard hole                                                 |
| Built-in hole          | View technical data sheet                                       |
|                        |                                                                 |

| Drainer                    | No                                                                                                                                                                                                                                                               |
|----------------------------|------------------------------------------------------------------------------------------------------------------------------------------------------------------------------------------------------------------------------------------------------------------|
| Width                      | 79 cm                                                                                                                                                                                                                                                            |
| Bowl dimension             | 340x400mm                                                                                                                                                                                                                                                        |
| Number of bowls            | 2 bowls                                                                                                                                                                                                                                                          |
| Waste fitting              | 3,5" drain                                                                                                                                                                                                                                                       |
| FEATURES                   |                                                                                                                                                                                                                                                                  |
| Basket 3,5" waste fitting  | The drain is equipped with a large 3.5" drain, with the practical basket cap that prevents the discharge of solid parts.                                                                                                                                         |
| Deep bowls                 | This bowls reach an important depth, over 20 cm, thanks to the advanced production technology, that can be offer great capiency and practicity in all the washing operations.                                                                                    |
| Diamond-shape bottom       | The draining of water is an important feature in a sink, and it's always taken good care of in Foster products. In the bent-welded sinks, which would have a flat bottom, the proper draining is guaranteed by the elegant beveling, which helps the water flow. |
| High thickness             | Imm thick steel. A significant thickness, which guarantees the maximum sturdiness and durability.                                                                                                                                                                |
| Perimetral overflow        | The overflow is always a security on the Foster sinks that prevents the overflow of water in case of oversights. The perimeter drain solution improves aesthetics thanks to its square and essential shape.                                                      |
| Squared bowls - 0/9 radius | The square bowls of Foster have perfectly squared vertical edges, while those on the bottom have a small radius of 9 mm that facilitates cleaning operations.                                                                                                    |