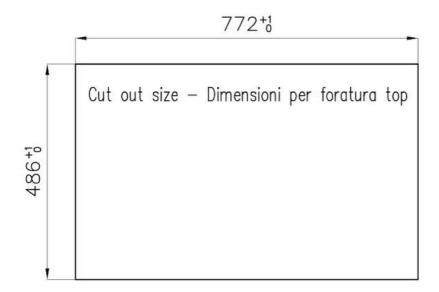

### **TECHNICAL DATA**

### **DETAILS**

| Edge/Installation Type | Flush-mount   Top-mount                                         |
|------------------------|-----------------------------------------------------------------|
| Finish                 | Foster brushed                                                  |
| Material               | AISI 304 stainless steel                                        |
| Texture                | Brushed in line                                                 |
| Base                   | 80 cm                                                           |
| Dimensions             | 789x503 mm                                                      |
| Standard fittings      | Fixing hooks, gasket, drain, overflow and siphon, boxed packing |
| Mixer holes            | 1 standard hole                                                 |
| Built-in hole          | View technical data sheet                                       |
|                        |                                                                 |