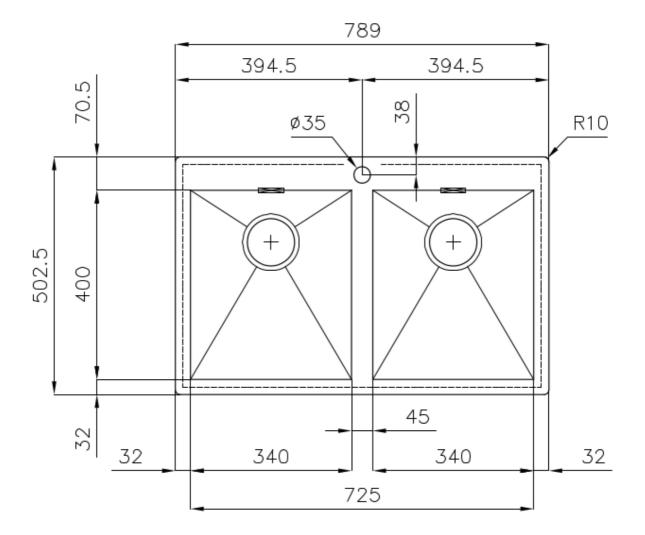

### **DETAILS**

| Edge/Installation Type | Flush-mount   Top-mount                                         |
|------------------------|-----------------------------------------------------------------|
| Finish                 | Foster brushed                                                  |
| Material               | AISI 304 stainless steel                                        |
| Texture                | Brushed in line                                                 |
| Base                   | 80 cm                                                           |
| Dimensions             | 789x503 mm                                                      |
| Standard fittings      | Fixing hooks, gasket, drain, overflow and siphon, boxed packing |
| Mixer holes            | 1 standard hole                                                 |
| Built-in hole          | View technical data sheet                                       |
|                        |                                                                 |

| Drainer                    | No                                                                                                                                                                                                                                                               |
|----------------------------|------------------------------------------------------------------------------------------------------------------------------------------------------------------------------------------------------------------------------------------------------------------|
| Width                      | 79 cm                                                                                                                                                                                                                                                            |
| Bowl dimension             | 340x400mm                                                                                                                                                                                                                                                        |
| Number of bowls            | 2 bowls                                                                                                                                                                                                                                                          |
| Waste fitting              | 3,5" drain                                                                                                                                                                                                                                                       |
| FEATURES                   |                                                                                                                                                                                                                                                                  |
| Basket 3,5" waste fitting  | The drain is equipped with a large 3.5" drain, with the practical basket cap that prevents the discharge of solid parts.                                                                                                                                         |
| Deep bowls                 | This bowls reach an important depth, over 20 cm, thanks to the advanced production technology, that can be offer great capiency and practicity in all the washing operations.                                                                                    |
| Diamond-shape bottom       | The draining of water is an important feature in a sink, and it's always taken good care of in Foster products. In the bent-welded sinks, which would have a flat bottom, the proper draining is guaranteed by the elegant beveling, which helps the water flow. |
| High thickness             | Imm thick steel. A significant thickness, which guarantees the maximum sturdiness and durability.                                                                                                                                                                |
| Perimetral overflow        | The overflow is always a security on the Foster sinks that prevents the overflow of water in case of oversights. The perimeter drain solution improves aesthetics thanks to its square and essential shape.                                                      |
| Squared bowls - 0/9 radius | The square bowls of Foster have perfectly squared vertical edges, while those on the bottom have a small radius of 9 mm that facilitates cleaning operations.                                                                                                    |