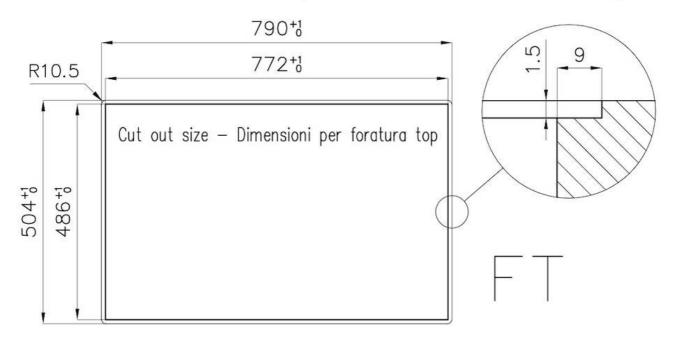

### **DETAILS**

| Edge/Installation Type | Flush-mount   Top-mount                                         |
|------------------------|-----------------------------------------------------------------|
| Finish                 | Foster brushed                                                  |
| Material               | AISI 304 stainless steel                                        |
| Texture                | Brushed in line                                                 |
| Base                   | 80 cm                                                           |
| Dimensions             | 789x503 mm                                                      |
| Standard fittings      | Fixing hooks, gasket, drain, overflow and siphon, boxed packing |
| Mixer holes            | 1 standard hole                                                 |
| Built-in hole          | View technical data sheet                                       |
|                        |                                                                 |