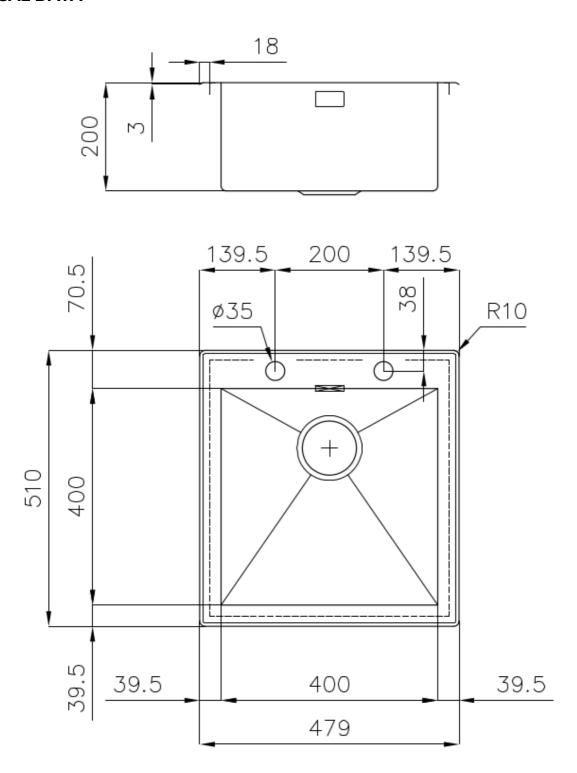

# **DETAILS**

| Edge/Installation Type | Flat Edge                                                       |
|------------------------|-----------------------------------------------------------------|
| Finish                 | Foster brushed                                                  |
| Material               | AISI 304 stainless steel                                        |
| Texture                | Brushed in line                                                 |
| Base                   | 45 cm                                                           |
| Dimensions             | 479x510 mm                                                      |
| Standard fittings      | Fixing hooks, gasket, drain, overflow and siphon, boxed packing |
| Mixer holes            | 2 standard holes                                                |
| Built-in hole          | 459x495 mm                                                      |
|                        |                                                                 |

| Drainer                   | No                                                                                                                                                                                                                                                               |
|---------------------------|------------------------------------------------------------------------------------------------------------------------------------------------------------------------------------------------------------------------------------------------------------------|
| Width                     | 48 cm                                                                                                                                                                                                                                                            |
| Bowl dimension            | 400x400mm                                                                                                                                                                                                                                                        |
| Number of bowls           | 1 bowl                                                                                                                                                                                                                                                           |
| Waste fitting             | Drain with automatic PM control                                                                                                                                                                                                                                  |
| FEATURES                  |                                                                                                                                                                                                                                                                  |
| Automatic waste fitting   | The waste-fitting with round remote knob is supplied; a practical accessory which makes it unnecessary to get wet in order to drain the water from the bowl.                                                                                                     |
| Basket 3,5" waste fitting | The drain is equipped with a large 3.5" drain, with the practical basket cap that prevents the discharge of solid parts.                                                                                                                                         |
| Deep bowls                | This bowls reach an important depth, over 20 cm, thanks to the advanced production technology, that can be offer great capiency and practicity in all the washing operations.                                                                                    |
| Diamond-shape bottom      | The draining of water is an important feature in a sink, and it's always taken good care of in Foster products. In the bent-welded sinks, which would have a flat bottom, the proper draining is guaranteed by the elegant beveling, which helps the water flow. |
| Double mixer hole         | The large tap counter is already fitted with a series of 2 tap holes. In the second hole it is possible to install the remote control of the automatic drain or, alternatively, a practical soap dispenser.                                                      |
| High thickness            | 1mm thick steel. A significant thickness, which guarantees the maximum sturdiness and durability.                                                                                                                                                                |
| Perimetral overflow       | The overflow is always a security on the Foster sinks that prevents the overflow of water in case of oversights. The perimeter drain solution improves aesthetics thanks to its square and essential shape.                                                      |

### **TECHNICAL DATA**