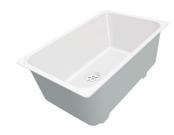

# Sink Quadra

Kitchen Sinks Code: 1205 050

# **DETAILS**

| Edge/Installation Type | Flat Edge                                                       |
|------------------------|-----------------------------------------------------------------|
| Finish                 | Foster brushed                                                  |
| Material               | AISI 304 stainless steel                                        |
| Texture                | Brushed in line                                                 |
| Base                   | 45 cm                                                           |
| Dimensions             | 479x510 mm                                                      |
| Standard fittings      | Fixing hooks, gasket, drain, overflow and siphon, boxed packing |
| Mixer holes            | 2 standard holes                                                |
| Built-in hole          | 459x495 mm                                                      |
|                        |                                                                 |

| Drainer                   | No                                                                                                                                                                                                                                                               |
|---------------------------|------------------------------------------------------------------------------------------------------------------------------------------------------------------------------------------------------------------------------------------------------------------|
| Width                     | 48 cm                                                                                                                                                                                                                                                            |
| Bowl dimension            | 400x400mm                                                                                                                                                                                                                                                        |
| Number of bowls           | 1 bowl                                                                                                                                                                                                                                                           |
| Waste fitting             | Drain with automatic PM control                                                                                                                                                                                                                                  |
| FEATURES                  |                                                                                                                                                                                                                                                                  |
| Automatic waste fitting   | The waste-fitting with round remote knob is supplied; a practical accessory which makes it unnecessary to get wet in order to drain the water from the bowl.                                                                                                     |
| Basket 3,5" waste fitting | The drain is equipped with a large 3.5" drain, with the practical basket cap that prevents the discharge of solid parts.                                                                                                                                         |
| Deep bowls                | This bowls reach an important depth, over 20 cm, thanks to the advanced production technology, that can be offer great capiency and practicity in all the washing operations.                                                                                    |
| Diamond-shape bottom      | The draining of water is an important feature in a sink, and it's always taken good care of in Foster products. In the bent-welded sinks, which would have a flat bottom, the proper draining is guaranteed by the elegant beveling, which helps the water flow. |
| Double mixer hole         | The large tap counter is already fitted with a series of 2 tap holes. In the second hole it is possible to install the remote control of the automatic drain or, alternatively, a practical soap dispenser.                                                      |
| High thickness            | 1mm thick steel. A significant thickness, which guarantees the maximum sturdiness and durability.                                                                                                                                                                |
| Perimetral overflow       | The overflow is always a security on the Foster sinks that prevents the overflow of water in case of oversights. The perimeter drain solution improves aesthetics thanks to its square and essential shape.                                                      |

Small radius

Bowls with squared shapes with a modern design and an increased capacity, for a minimal aesthetics connected with an extreme practicity.