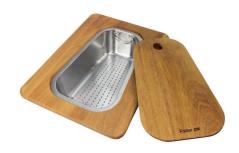

# Foster ==

HPDE Twin chopping board

Iroko-wood chopping board with stainless steel colander

Iroko-wood sliding chopping board

Iroko-wood twin chopping board

Stainless steel colander

Stainless steel plate rack