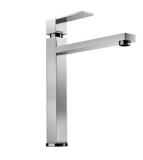

y.

### **TECHNICAL DATA**





## **GALLERY**



# **EQUIPMENT**



Automatic waste fitting

# **OPTIONAL ACCESSORIES**



Cestello inox



Glass chopping board



**HPDE** Chopping board

# Foster ==



HPDE Twin chopping board



Iroko-wood chopping board with stainless steel colander



Iroko-wood sliding chopping board



Iroko-wood twin chopping board



Stainless steel colander



Stainless steel plate rack



Stainless steel plate rack



White bowl



Graters kit with ring-holder and food collection tray



Stainless steel perforated tray



Stainless steel plate rack



#### **WARNING:**

The accessories 8159101, 8100303,8151000 are only usable in combination with 8644101 The accessories 8100154, 8154000 are only usable in combination with 8644004

#### **RECOMMENDED PAIRINGS**







Mixer Tap Twix Plus