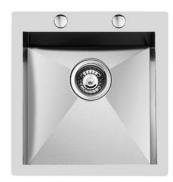

# Sink Quadra

Kitchen Sinks Code: 1205 050

# **DETAILS**

| Edge/Installation Type | Flat Edge                                                       |
|------------------------|-----------------------------------------------------------------|
| Finish                 | Foster brushed                                                  |
| Material               | AISI 304 stainless steel                                        |
| Texture                | Brushed in line                                                 |
| Base                   | 45 cm                                                           |
| Dimensions             | 479x510 mm                                                      |
| Standard fittings      | Fixing hooks, gasket, drain, overflow and siphon, boxed packing |
| Mixer holes            | 2 standard holes                                                |
| Built-in hole          | 459x495 mm                                                      |
|                        |                                                                 |

Small radius

Bowls with squared shapes with a modern design and an increased capacity, for a minimal aesthetics connected with an extreme practicity.