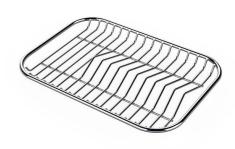

Stainless steel plate rack

White bowl

Graters kit with ring-holder and food collection tray

Stainless steel perforated tray

Stainless steel plate rack