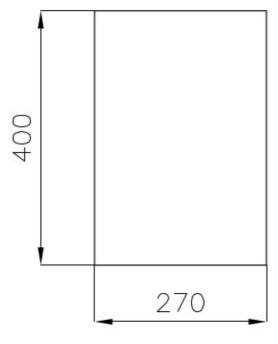

#### **DETAILS**

| Edge/Installation Type | Undermount                                                      |
|------------------------|-----------------------------------------------------------------|
| Finish                 | Foster brushed                                                  |
| Material               | AISI 304 stainless steel                                        |
| Texture                | Brushed in line                                                 |
| Base                   | 40 cm                                                           |
| Dimensions             | 320 x 450 mm                                                    |
| Standard fittings      | Fixing hooks, gasket, drain, overflow and siphon, boxed packing |
| Mixer holes            | No standard holes                                               |
| Built-in hole          | 270x400 mm                                                      |

# Foster ==

Cut out size Dimensioni per foratura top