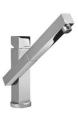

low is always a security on the Foster sinks that prevents the overflow of water in case of oversights. The perimeter drain solution improves aesthetics thanks to its square and essential shape.                                                      |
| Squared bowls - 0/9 radius | The square bowls of Foster have perfectly squared vertical edges, while those on the bottom have a small radius of 9 mm that facilitates cleaning operations.                                                                                                    |

# **TECHNICAL DATA**

# Foster ==







Cut out size Dimensioni per foratura top

# **GALLERY**





### **OPTIONAL ACCESSORIES**







**HPDE** Chopping board



Stainless steel plate rack



White bowl

### **RECOMMENDED PAIRINGS**



Mixer Tap Tre Alto



Mixer Tap Twix Plus



## **OPTIONAL AUTOMATIC WASTE FITTINGS**



Automatic waste fitting



Space automatic waste fitting



Space automatic waste fitting



Space Light automatic waste fitting



Space Milano automatic waste fitting



Space Push automatic waste fitting