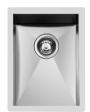

# Sink Quadra

Kitchen Sinks Code: 1202 850

#### **DETAILS**

| Edge/Installation Type | Undermount                                                      |
|------------------------|-----------------------------------------------------------------|
| Finish                 | Foster brushed                                                  |
| Material               | AISI 304 stainless steel                                        |
| Texture                | Brushed in line                                                 |
| Base                   | 40 cm                                                           |
| Dimensions             | 320 x 450 mm                                                    |
| Standard fittings      | Fixing hooks, gasket, drain, overflow and siphon, boxed packing |
| Mixer holes            | No standard holes                                               |
| Built-in hole          | 270x400 mm                                                      |

| Drainer                    | No                                                                                                                                                                                                                                                               |
|----------------------------|------------------------------------------------------------------------------------------------------------------------------------------------------------------------------------------------------------------------------------------------------------------|
| Width                      | 32 cm                                                                                                                                                                                                                                                            |
| Bowl dimension             | 270x400mm                                                                                                                                                                                                                                                        |
| Number of bowls            | 1 bowl                                                                                                                                                                                                                                                           |
| Waste fitting              | 3,5" drain                                                                                                                                                                                                                                                       |
| FEATURES                   |                                                                                                                                                                                                                                                                  |
| Basket 3,5" waste fitting  | The drain is equipped with a large 3.5" drain, with the practical basket cap that prevents the discharge of solid parts.                                                                                                                                         |
| Deep bowls                 | This bowls reach an important depth, over 20 cm, thanks to the advanced production technology, that can be offer great capiency and practicity in all the washing operations.                                                                                    |
| Diamond-shape bottom       | The draining of water is an important feature in a sink, and it's always taken good care of in Foster products. In the bent-welded sinks, which would have a flat bottom, the proper draining is guaranteed by the elegant beveling, which helps the water flow. |
| High thickness             | 1mm thick steel. A significant thickness, which guarantees the maximum sturdiness and durability.                                                                                                                                                                |
| Perimetral overflow        | The overflow is always a security on the Foster sinks that prevents the overflow of water in case of oversights. The perimeter drain solution improves aesthetics thanks to its square and essential shape.                                                      |
| Squared bowls - 0/9 radius | The square bowls of Foster have perfectly squared vertical edges, while those on the bottom have a small radius of 9 mm that facilitates cleaning operations.                                                                                                    |