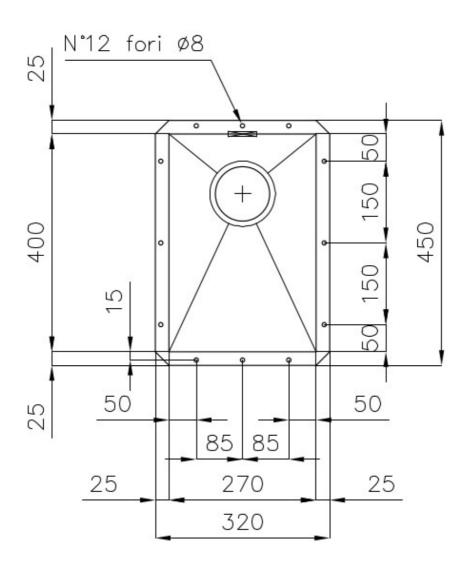

#### **DETAILS**

| Edge/Installation Type | Undermount                                                      |
|------------------------|-----------------------------------------------------------------|
| Finish                 | Foster brushed                                                  |
| Material               | AISI 304 stainless steel                                        |
| Texture                | Brushed in line                                                 |
| Base                   | 40 cm                                                           |
| Dimensions             | 320 x 450 mm                                                    |
| Standard fittings      | Fixing hooks, gasket, drain, overflow and siphon, boxed packing |
| Mixer holes            | No standard holes                                               |
| Built-in hole          | 270x400 mm                                                      |

# **TECHNICAL DATA**