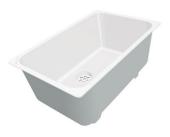

# Sink Quadra

Kitchen Sinks Code: 1202 850

#### **DETAILS**

| Edge/Installation Type | Undermount                                                      |
|------------------------|-----------------------------------------------------------------|
| Finish                 | Foster brushed                                                  |
| Material               | AISI 304 stainless steel                                        |
| Texture                | Brushed in line                                                 |
| Base                   | 40 cm                                                           |
| Dimensions             | 320 x 450 mm                                                    |
| Standard fittings      | Fixing hooks, gasket, drain, overflow and siphon, boxed packing |
| Mixer holes            | No standard holes                                               |
| Built-in hole          | 270x400 mm                                                      |

| Drainer                    | No                                                                                                                                                                                                                                                               |
|----------------------------|------------------------------------------------------------------------------------------------------------------------------------------------------------------------------------------------------------------------------------------------------------------|
| Width                      | 32 cm                                                                                                                                                                                                                                                            |
| Bowl dimension             | 270x400mm                                                                                                                                                                                                                                                        |
| Number of bowls            | 1 bowl                                                                                                                                                                                                                                                           |
| Waste fitting              | 3,5" drain                                                                                                                                                                                                                                                       |
| FEATURES                   |                                                                                                                                                                                                                                                                  |
| Basket 3,5" waste fitting  | The drain is equipped with a large 3.5" drain, with the practical basket cap that prevents the discharge of solid parts.                                                                                                                                         |
| Deep bowls                 | This bowls reach an important depth, over 20 cm, thanks to the advanced production technology, that can be offer great capiency and practicity in all the washing operations.                                                                                    |
| Diamond-shape bottom       | The draining of water is an important feature in a sink, and it's always taken good care of in Foster products. In the bent-welded sinks, which would have a flat bottom, the proper draining is guaranteed by the elegant beveling, which helps the water flow. |
| High thickness             | 1mm thick steel. A significant thickness, which guarantees the maximum sturdiness and durability.                                                                                                                                                                |
| Perimetral overflow        | The overflow is always a security on the Foster sinks that prevents the overflow of water in case of oversights. The perimeter drain solution improves aesthetics thanks to its square and essential shape.                                                      |
| Squared bowls - 0/9 radius | The square bowls of Foster have perfectly squared vertical edges, while those on the bottom have a small radius of 9 mm that facilitates cleaning operations.                                                                                                    |