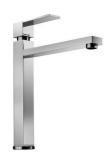

low        | The overflow is always a security on the Foster sinks that prevents the overflow of water in case of oversights. The perimeter drain solution improves aesthetics thanks to its square and essential shape.                                                      |
| Squared bowls - 0/9 radius | The square bowls of Foster have perfectly squared vertical edges, while those on the bottom have a small radius of 9 mm that facilitates cleaning operations.                                                                                                    |

# **TECHNICAL DATA**

# Foster ==







Cut out size Dimensioni per foratura top

# **GALLERY**





### **OPTIONAL ACCESSORIES**







**HPDE** Chopping board



Stainless steel plate rack



White bowl

### **RECOMMENDED PAIRINGS**



Mixer Tap Tre Alto



Mixer Tap Twix Plus



## **OPTIONAL AUTOMATIC WASTE FITTINGS**



Automatic waste fitting



Space automatic waste fitting



Space automatic waste fitting



Space Light automatic waste fitting



Space Milano automatic waste fitting



Space Push automatic waste fitting