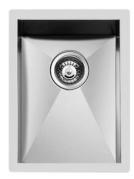

# Sink Quadra

Kitchen Sinks Code: 1202 850

#### **DETAILS**

| Edge/Installation Type | Undermount                                                      |
|------------------------|-----------------------------------------------------------------|
| Finish                 | Foster brushed                                                  |
| Material               | AISI 304 stainless steel                                        |
| Texture                | Brushed in line                                                 |
| Base                   | 40 cm                                                           |
| Dimensions             | 320 x 450 mm                                                    |
| Standard fittings      | Fixing hooks, gasket, drain, overflow and siphon, boxed packing |
| Mixer holes            | No standard holes                                               |
| Built-in hole          | 270x400 mm                                                      |