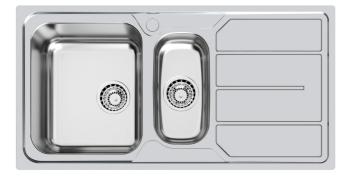

#### Kitchen Sinks

Code: 1197 46x

Code: 1197 461 DX (Sink on the right) Code: 1197 462 SX (Sink on the left)

#### DETAILS

| Finish                 | Foster brushed                                                  |
|------------------------|-----------------------------------------------------------------|
| Material               | AISI 304 stainless steel                                        |
| Texture                | Microfoster                                                     |
| Base                   | 60-80 cm                                                        |
| Edge/Installation Type | Standard (8 mm Edge)                                            |
| Dimensions             | 970x500 mm                                                      |
| Standard fittings      | Fixing hooks, gasket, drain, overflow and siphon, boxed packing |
| Mixer holes            | 1 standard hole - 2nd hole on request                           |
| Built-in hole          | 950x480 mm                                                      |

| Drainer          | Yes                                                                                                                                                                                                                      |
|------------------|--------------------------------------------------------------------------------------------------------------------------------------------------------------------------------------------------------------------------|
| Width            | 97 cm                                                                                                                                                                                                                    |
| Bowl dimension   | 340x400 + 170x340mm                                                                                                                                                                                                      |
| Number of bowls  | 2 bowls                                                                                                                                                                                                                  |
| Waste fitting    | 3,5" drain                                                                                                                                                                                                               |
| FEATURES         |                                                                                                                                                                                                                          |
| Sliding brackets |                                                                                                                                                                                                                          |
| Added value      | Foster uses steel thicknesses higher than those used on average by other manufacturers. This is how, thanks to our long experience, we know how to make sinks of superior quality and with a better resistance to aging. |