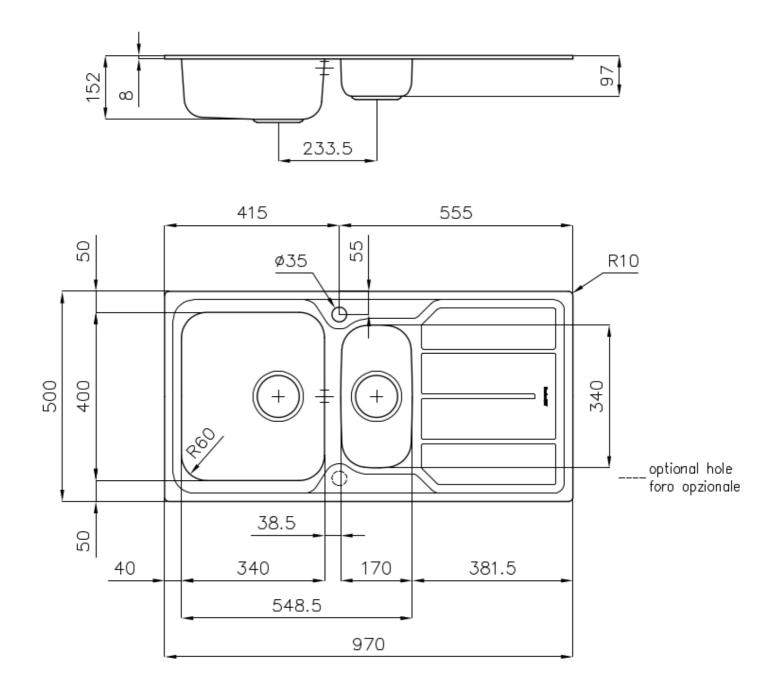

#### DETAILS

| Finish                 | Foster brushed                                                  |
|------------------------|-----------------------------------------------------------------|
| Material               | AISI 304 stainless steel                                        |
| Texture                | Microfoster                                                     |
| Base                   | 60-80 cm                                                        |
| Edge/Installation Type | Standard (8 mm Edge)                                            |
| Dimensions             | 970x500 mm                                                      |
| Standard fittings      | Fixing hooks, gasket, drain, overflow and siphon, boxed packing |
| Mixer holes            | 1 standard hole - 2nd hole on request                           |
| Built-in hole          | 950x480 mm                                                      |

| Drainer          | Yes                                                                                                                                                                                                                      |
|------------------|--------------------------------------------------------------------------------------------------------------------------------------------------------------------------------------------------------------------------|
| Width            | 97 cm                                                                                                                                                                                                                    |
| Bowl dimension   | 340x400 + 170x340mm                                                                                                                                                                                                      |
| Number of bowls  | 2 bowls                                                                                                                                                                                                                  |
| Waste fitting    | 3,5" drain                                                                                                                                                                                                               |
| FEATURES         |                                                                                                                                                                                                                          |
| Sliding brackets |                                                                                                                                                                                                                          |
| Added value      | Foster uses steel thicknesses higher than those used on average by other manufacturers. This is how, thanks to our long experience, we know how to make sinks of superior quality and with a better resistance to aging. |

discharge of solid parts.

The drain is equipped with a large 3.5" drain, with the practical basket cap that prevents the

The sink can be customized with the execution on request of additional holes, usable for double-hole mixers, for remote controlled drains or for the installation of soap dispensers. The

positions are marked on the drawings with dotted line holes.

Basket 3,5" waste fitting

2nd/3rd hole availaible

#### **TECHNICAL DATA**