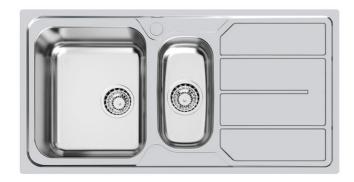

# **Sink S1000**

Kitchen Sinks Code: 1197 462

# **DETAILS**

| Edge/Installation Type | Standard (8 mm Edge)                                            |
|------------------------|-----------------------------------------------------------------|
| Finish                 | Foster brushed                                                  |
| Material               | AISI 304 stainless steel                                        |
| Texture                | Microfoster                                                     |
| Base                   | 60-80 cm                                                        |
| Dimensions             | 970x500 mm                                                      |
| Standard fittings      | Fixing hooks, gasket, drain, overflow and siphon, boxed packing |
| Mixer holes            | 1 standard hole - 2nd hole on request                           |
| Built-in hole          | 950x480 mm                                                      |
|                        |                                                                 |

| Drainer                   | Yes                                                                                                                                                                                                                                                    |
|---------------------------|--------------------------------------------------------------------------------------------------------------------------------------------------------------------------------------------------------------------------------------------------------|
| Width                     | 97 cm                                                                                                                                                                                                                                                  |
| Bowl dimension            | 340x400 + 170x340mm                                                                                                                                                                                                                                    |
| Number of bowls           | 2 bowls                                                                                                                                                                                                                                                |
| Waste fitting             | 3,5" drain                                                                                                                                                                                                                                             |
| FEATURES                  |                                                                                                                                                                                                                                                        |
| 2nd / 3rd hole availaible | The sink can be customized with the execution on request of additional holes, usable for double-hole mixers, for remote controlled drains or for the installation of soap dispensers. The positions are marked on the drawings with dotted line holes. |
| Added value               | Foster uses steel thicknesses higher than those used on average by other manufacturers. This is how, thanks to our long experience, we know how to make sinks of superior quality and with a better resistance to aging.                               |
| Basket 3,5" waste fitting | The drain is equipped with a large 3.5" drain, with the practical basket cap that prevents the discharge of solid parts.                                                                                                                               |
| Sliding brackets          |                                                                                                                                                                                                                                                        |