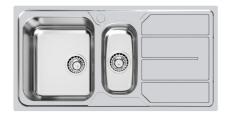

d on average by other manufacturers. This is how, thanks to our long experience, we know how to make sinks of superior quality and with a better resistance to aging.                               |
| Basket 3,5" waste fitting | The drain is equipped with a large 3.5" drain, with the practical basket cap that prevents the discharge of solid parts.                                                                                                                               |
| Sliding brackets          |                                                                                                                                                                                                                                                        |



# **TECHNICAL DATA**





# **GALLERY**



# **OPTIONAL ACCESSORIES**



HPDE Chopping board



Iroko-wood sliding chopping board



Stainless steel basket



Stainless steel plate rack



# **RECOMMENDED PAIRINGS**





Mixer Tap Lorenzo

Mixer Tap S1000 - RO

# **OPTIONAL AUTOMATIC WASTE FITTINGS**



Automatic waste fitting



Automatic waste fitting



LIRA automatic waste fitting



LIRA automatic waste fitting