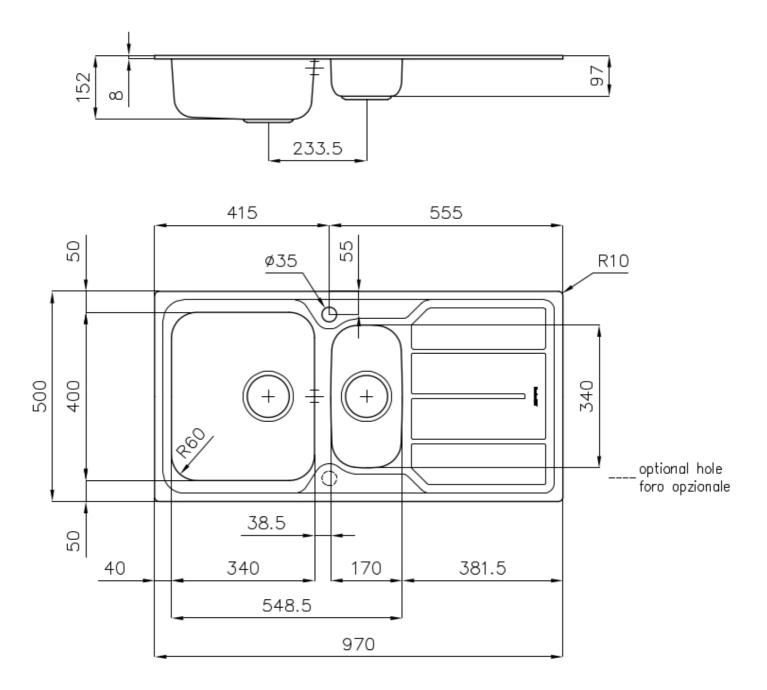

# **DETAILS**

| Edge/Installation Type | Standard (8 mm Edge)                                            |
|------------------------|-----------------------------------------------------------------|
| Finish                 | Foster brushed                                                  |
| Material               | AISI 304 stainless steel                                        |
| Texture                | Microfoster                                                     |
| Base                   | 60-80 cm                                                        |
| Dimensions             | 970x500 mm                                                      |
| Standard fittings      | Fixing hooks, gasket, drain, overflow and siphon, boxed packing |
| Mixer holes            | 1 standard hole - 2nd hole on request                           |
| Built-in hole          | 950x480 mm                                                      |
|                        |                                                                 |

| Drainer                   | Yes                                                                                                                                                                                                                                                    |
|---------------------------|--------------------------------------------------------------------------------------------------------------------------------------------------------------------------------------------------------------------------------------------------------|
| Width                     | 97 cm                                                                                                                                                                                                                                                  |
| Bowl dimension            | 340x400 + 170x340mm                                                                                                                                                                                                                                    |
| Number of bowls           | 2 bowls                                                                                                                                                                                                                                                |
| Waste fitting             | 3,5" drain                                                                                                                                                                                                                                             |
| FEATURES                  |                                                                                                                                                                                                                                                        |
| 2nd / 3rd hole availaible | The sink can be customized with the execution on request of additional holes, usable for double-hole mixers, for remote controlled drains or for the installation of soap dispensers. The positions are marked on the drawings with dotted line holes. |
| Added value               | Foster uses steel thicknesses higher than those used on average by other manufacturers. This is how, thanks to our long experience, we know how to make sinks of superior quality and with a better resistance to aging.                               |
| Basket 3,5" waste fitting | The drain is equipped with a large 3.5" drain, with the practical basket cap that prevents the discharge of solid parts.                                                                                                                               |
| Sliding brackets          |                                                                                                                                                                                                                                                        |

# **TECHNICAL DATA**