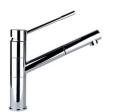

|
| Basket 3,5" waste fitting | The drain is equipped with a large 3.5" drain, with the practical basket cap that prevents the discharge of solid parts.                                                                                                                               |
| Sliding brackets          |                                                                                                                                                                                                                                                        |

### **TECHNICAL DATA**



#### GALLERY



### **OPTIONAL ACCESSORIES**



HPDE Chopping board



Iroko-wood sliding chopping board



Stainless steel basket



Stainless steel plate rack

#### **RECOMMENDED PAIRINGS**





Mixer Tap Lorenzo

Mixer Tap S1000 - RO

#### **OPTIONAL AUTOMATIC WASTE FITTINGS**



Automatic waste fitting



Automatic waste fitting



LIRA automatic waste fitting



LIRA automatic waste fitting