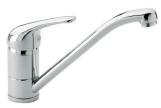

|
| Basket 3,5" waste fitting | The drain is equipped with a large 3.5" drain, with the practical basket cap that prevents the discharge of solid parts.                                                                                                                               |
| Sliding brackets          |                                                                                                                                                                                                                                                        |

### **TECHNICAL DATA**



#### GALLERY



### **OPTIONAL ACCESSORIES**



HPDE Chopping board



Iroko-wood sliding chopping board



Stainless steel basket



Stainless steel plate rack

#### **RECOMMENDED PAIRINGS**





Mixer Tap Lorenzo

Mixer Tap S1000 - RO

#### **OPTIONAL AUTOMATIC WASTE FITTINGS**



Automatic waste fitting



Automatic waste fitting



LIRA automatic waste fitting



LIRA automatic waste fitting