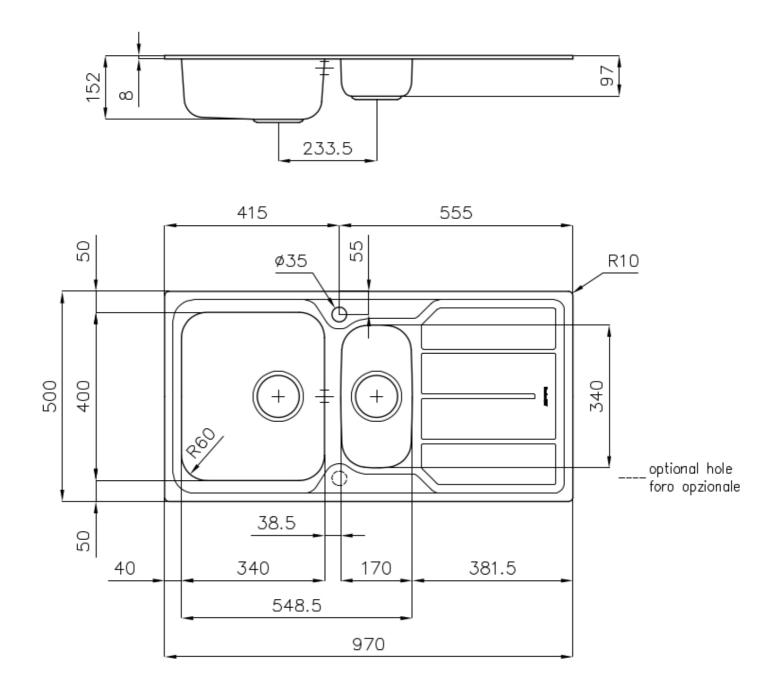

### DETAILS

| Edge/Installation Type | Standard (8 mm Edge)                                            |
|------------------------|-----------------------------------------------------------------|
| Finish                 | Foster brushed                                                  |
| Material               | AISI 304 stainless steel                                        |
| Texture                | Microfoster                                                     |
| Base                   | 60-80 cm                                                        |
| Dimensions             | 970x500 mm                                                      |
| Standard fittings      | Fixing hooks, gasket, drain, overflow and siphon, boxed packing |
| Mixer holes            | 1 standard hole - 2nd hole on request                           |
| Built-in hole          | 950x480 mm                                                      |

| Drainer         | Yes                 |
|-----------------|---------------------|
| Width           | 97 cm               |
| Bowl dimension  | 340x400 + 170x340mm |
| Number of bowls | 2 bowls             |
| Waste fitting   | 3,5" drain          |
|                 |                     |

### FEATURES

| 2nd / 3rd hole availaible | The sink can be customized with the execution on request of additional holes, usable for double-hole mixers, for remote controlled drains or for the installation of soap dispensers. The positions are marked on the drawings with dotted line holes. |
|---------------------------|--------------------------------------------------------------------------------------------------------------------------------------------------------------------------------------------------------------------------------------------------------|
| Added value               | Foster uses steel thicknesses higher than those used on average by other manufacturers. This is how, thanks to our long experience, we know how to make sinks of superior quality and with a better resistance to aging.                               |
| Basket 3,5" waste fitting | The drain is equipped with a large 3.5" drain, with the practical basket cap that prevents the discharge of solid parts.                                                                                                                               |
| Sliding brackets          |                                                                                                                                                                                                                                                        |