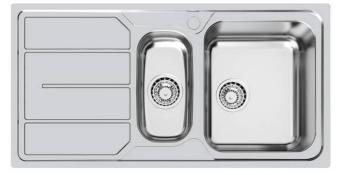

### Sink S1000

Kitchen Sinks Code: 1197 461

### DETAILS

| Edge/Installation Type | Standard (8 mm Edge)                                            |
|------------------------|-----------------------------------------------------------------|
| Finish                 | Foster brushed                                                  |
| Material               | AISI 304 stainless steel                                        |
| Texture                | Microfoster                                                     |
| Base                   | 60-80 cm                                                        |
| Dimensions             | 970x500 mm                                                      |
| Standard fittings      | Fixing hooks, gasket, drain, overflow and siphon, boxed packing |
| Mixer holes            | 1 standard hole - 2nd hole on request                           |
| Built-in hole          | 950x480 mm                                                      |

| Drainer         | Yes                 |
|-----------------|---------------------|
| Width           | 97 cm               |
| Bowl dimension  | 340x400 + 170x340mm |
| Number of bowls | 2 bowls             |
| Waste fitting   | 3,5" drain          |
|                 |                     |