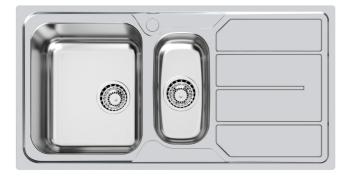

#### Kitchen Sinks

Code: 1197 16x

Code: 1197 161 DX (Sink on the right) Code: 1197 162 SX (Sink on the left)

#### DETAILS

| Finish                 | Foster brushed                                                  |
|------------------------|-----------------------------------------------------------------|
| Material               | AISI 304 stainless steel                                        |
| Texture                | Foster brushed                                                  |
| Base                   | 60-80 cm                                                        |
| Edge/Installation Type | Standard (8 mm Edge)                                            |
| Dimensions             | 970x500 mm                                                      |
| Standard fittings      | Fixing hooks, gasket, drain, overflow and siphon, boxed packing |
| Mixer holes            | 1 standard hole - 2nd hole on request                           |
| Built-in hole          | 950x480 mm                                                      |

| Drainer          | Yes                                                                                                                                                                                                                      |
|------------------|--------------------------------------------------------------------------------------------------------------------------------------------------------------------------------------------------------------------------|
| Width            | 97 cm                                                                                                                                                                                                                    |
| Bowl dimension   | 340x400 + 170x340mm                                                                                                                                                                                                      |
| Number of bowls  | 2 bowls                                                                                                                                                                                                                  |
| Waste fitting    | 3,5" drain                                                                                                                                                                                                               |
| FEATURES         |                                                                                                                                                                                                                          |
| Sliding brackets |                                                                                                                                                                                                                          |
| Added value      | Foster uses steel thicknesses higher than those used on average by other manufacturers. This is how, thanks to our long experience, we know how to make sinks of superior quality and with a better resistance to aging. |