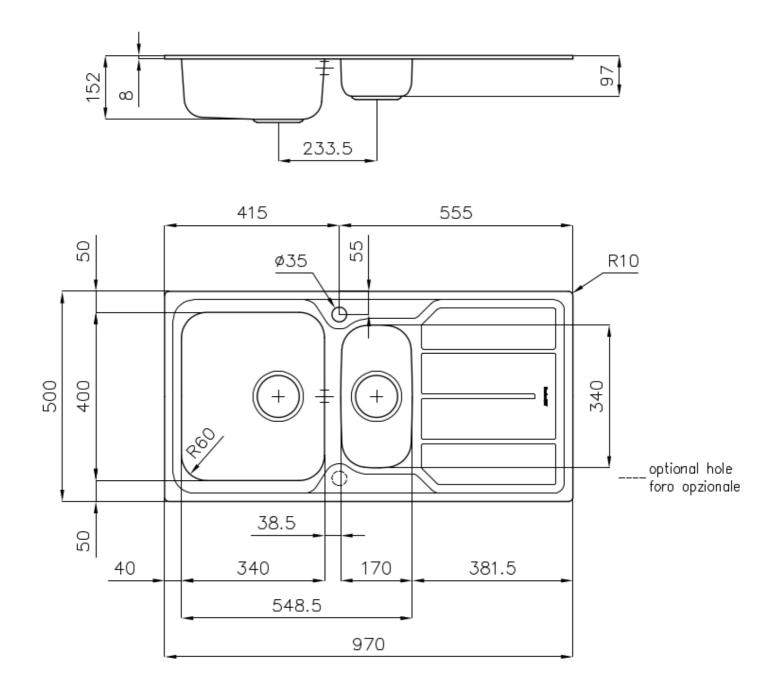

#### DETAILS

| Finish                 | Foster brushed                                                  |
|------------------------|-----------------------------------------------------------------|
| Material               | AISI 304 stainless steel                                        |
| Texture                | Foster brushed                                                  |
| Base                   | 60-80 cm                                                        |
| Edge/Installation Type | Standard (8 mm Edge)                                            |
| Dimensions             | 970x500 mm                                                      |
| Standard fittings      | Fixing hooks, gasket, drain, overflow and siphon, boxed packing |
| Mixer holes            | 1 standard hole - 2nd hole on request                           |
| Built-in hole          | 950x480 mm                                                      |

| Drainer          | Yes                                                                                                                                                                                                                      |
|------------------|--------------------------------------------------------------------------------------------------------------------------------------------------------------------------------------------------------------------------|
| Width            | 97 cm                                                                                                                                                                                                                    |
| Bowl dimension   | 340x400 + 170x340mm                                                                                                                                                                                                      |
| Number of bowls  | 2 bowls                                                                                                                                                                                                                  |
| Waste fitting    | 3,5" drain                                                                                                                                                                                                               |
| FEATURES         |                                                                                                                                                                                                                          |
| Sliding brackets |                                                                                                                                                                                                                          |
| Added value      | Foster uses steel thicknesses higher than those used on average by other manufacturers. This is how, thanks to our long experience, we know how to make sinks of superior quality and with a better resistance to aging. |

discharge of solid parts.

The drain is equipped with a large 3.5" drain, with the practical basket cap that prevents the

The sink can be customized with the execution on request of additional holes, usable for double-hole mixers, for remote controlled drains or for the installation of soap dispensers. The

positions are marked on the drawings with dotted line holes.

Basket 3,5" waste fitting

2nd/3rd hole availaible

#### **TECHNICAL DATA**