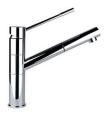

|
| Basket 3,5" waste fitting | The drain is equipped with a large 3.5" drain, with the practical basket cap that prevents the discharge of solid parts.                                                                                                                               |
| Sliding brackets          |                                                                                                                                                                                                                                                        |



# **TECHNICAL DATA**





# **GALLERY**



# **OPTIONAL ACCESSORIES**



HPDE Chopping board



Iroko-wood sliding chopping board



Stainless steel basket



Stainless steel plate rack



# **RECOMMENDED PAIRINGS**





Mixer Tap Lorenzo

Mixer Tap S1000 - RO

# **OPTIONAL AUTOMATIC WASTE FITTINGS**



Automatic waste fitting



Automatic waste fitting



LIRA automatic waste fitting



LIRA automatic waste fitting