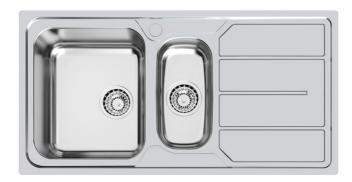

# **Sink S1000**

Kitchen Sinks Code: 1197 162

#### **DETAILS**

| Edge/Installation Type | Standard (8 mm Edge)                                            |
|------------------------|-----------------------------------------------------------------|
| Finish                 | Foster brushed                                                  |
| Material               | AISI 304 stainless steel                                        |
| Texture                | Foster brushed                                                  |
| Base                   | 60-80 cm                                                        |
| Dimensions             | 970x500 mm                                                      |
| Standard fittings      | Fixing hooks, gasket, drain, overflow and siphon, boxed packing |
| Mixer holes            | 1 standard hole - 2nd hole on request                           |
| Built-in hole          | 950x480 mm                                                      |

| Drainer                   | Yes                                                                                                                                                                                                                                                    |
|---------------------------|--------------------------------------------------------------------------------------------------------------------------------------------------------------------------------------------------------------------------------------------------------|
| Width                     | 97 cm                                                                                                                                                                                                                                                  |
| Bowl dimension            | 340x400 + 170x340mm                                                                                                                                                                                                                                    |
| Number of bowls           | 2 bowls                                                                                                                                                                                                                                                |
| Waste fitting             | 3,5" drain                                                                                                                                                                                                                                             |
| FEATURES                  |                                                                                                                                                                                                                                                        |
| 2nd / 3rd hole availaible | The sink can be customized with the execution on request of additional holes, usable for double-hole mixers, for remote controlled drains or for the installation of soap dispensers. The positions are marked on the drawings with dotted line holes. |
| Added value               | Foster uses steel thicknesses higher than those used on average by other manufacturers. This is how, thanks to our long experience, we know how to make sinks of superior quality and with a better resistance to aging.                               |
| Basket 3,5" waste fitting | The drain is equipped with a large 3.5" drain, with the practical basket cap that prevents the discharge of solid parts.                                                                                                                               |
| Sliding brackets          |                                                                                                                                                                                                                                                        |