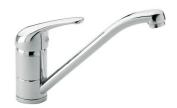

|
| Basket 3,5" waste fitting | The drain is equipped with a large 3.5" drain, with the practical basket cap that prevents the discharge of solid parts.                                                                                                                               |
| Sliding brackets          |                                                                                                                                                                                                                                                        |



# **TECHNICAL DATA**





# **GALLERY**



# **OPTIONAL ACCESSORIES**



HPDE Chopping board



Iroko-wood sliding chopping board



Stainless steel basket



Stainless steel plate rack



# **RECOMMENDED PAIRINGS**





Mixer Tap Lorenzo

Mixer Tap S1000 - RO

# **OPTIONAL AUTOMATIC WASTE FITTINGS**



Automatic waste fitting



Automatic waste fitting



LIRA automatic waste fitting



LIRA automatic waste fitting