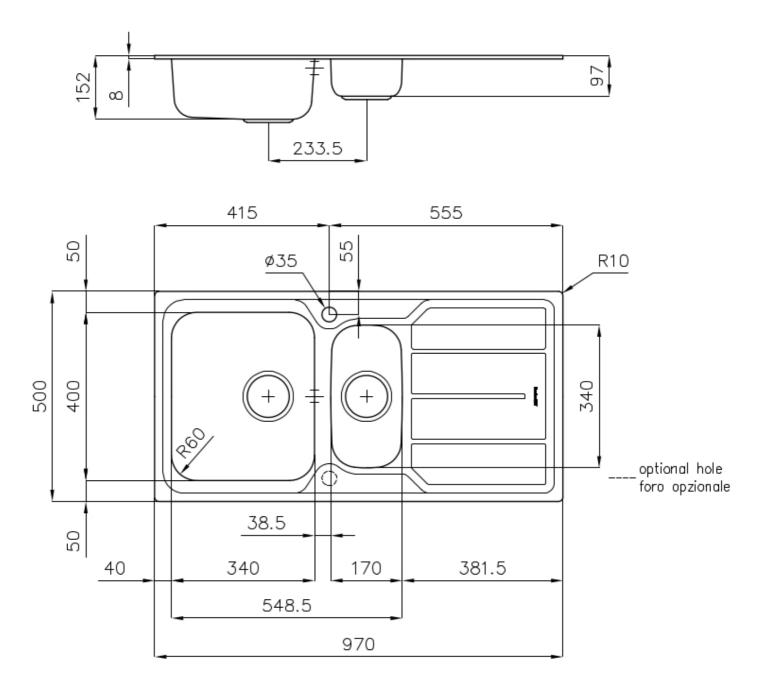

#### **DETAILS**

| Edge/Installation Type | Standard (8 mm Edge)                                            |
|------------------------|-----------------------------------------------------------------|
| Finish                 | Foster brushed                                                  |
| Material               | AISI 304 stainless steel                                        |
| Texture                | Foster brushed                                                  |
| Base                   | 60-80 cm                                                        |
| Dimensions             | 970x500 mm                                                      |
| Standard fittings      | Fixing hooks, gasket, drain, overflow and siphon, boxed packing |
| Mixer holes            | 1 standard hole - 2nd hole on request                           |
| Built-in hole          | 950x480 mm                                                      |

| Drainer                   | Yes                                                                                                                                                                                                                                                    |
|---------------------------|--------------------------------------------------------------------------------------------------------------------------------------------------------------------------------------------------------------------------------------------------------|
| Width                     | 97 cm                                                                                                                                                                                                                                                  |
| Bowl dimension            | 340x400 + 170x340mm                                                                                                                                                                                                                                    |
| Number of bowls           | 2 bowls                                                                                                                                                                                                                                                |
| Waste fitting             | 3,5" drain                                                                                                                                                                                                                                             |
| FEATURES                  |                                                                                                                                                                                                                                                        |
| 2nd / 3rd hole availaible | The sink can be customized with the execution on request of additional holes, usable for double-hole mixers, for remote controlled drains or for the installation of soap dispensers. The positions are marked on the drawings with dotted line holes. |
| Added value               | Foster uses steel thicknesses higher than those used on average by other manufacturers. This is how, thanks to our long experience, we know how to make sinks of superior quality and with a better resistance to aging.                               |
| Basket 3,5" waste fitting | The drain is equipped with a large 3.5" drain, with the practical basket cap that prevents the discharge of solid parts.                                                                                                                               |
| Sliding brackets          |                                                                                                                                                                                                                                                        |

# **TECHNICAL DATA**