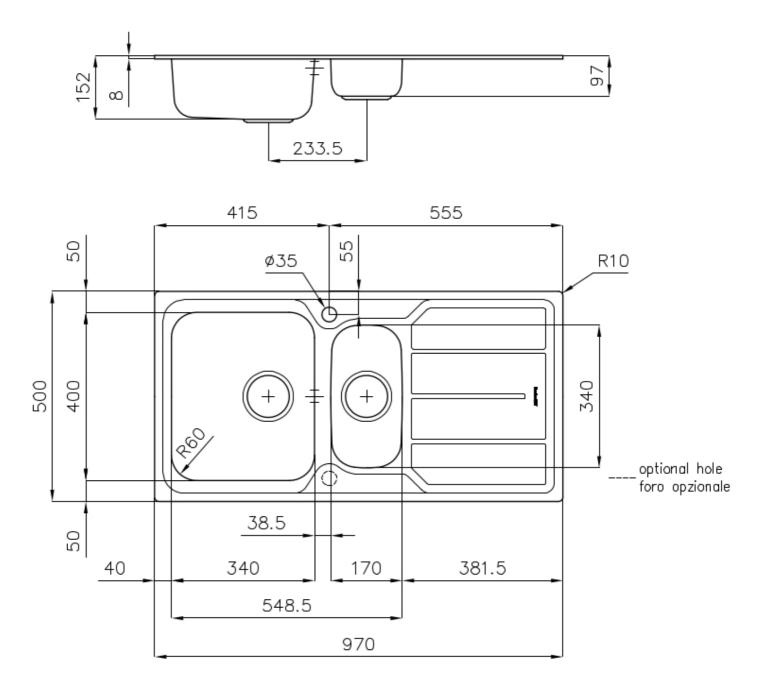

#### **DETAILS**

| Edge/Installation Type | Standard (8 mm Edge)                                            |
|------------------------|-----------------------------------------------------------------|
| Finish                 | Foster brushed                                                  |
| Material               | AISI 304 stainless steel                                        |
| Texture                | Foster brushed                                                  |
| Base                   | 60-80 cm                                                        |
| Dimensions             | 970x500 mm                                                      |
| Standard fittings      | Fixing hooks, gasket, drain, overflow and siphon, boxed packing |
| Mixer holes            | 1 standard hole - 2nd hole on request                           |
| Built-in hole          | 950x480 mm                                                      |

| Drainer                   | Yes                                                                                                                                                                                                                                                    |
|---------------------------|--------------------------------------------------------------------------------------------------------------------------------------------------------------------------------------------------------------------------------------------------------|
| Width                     | 97 cm                                                                                                                                                                                                                                                  |
| Bowl dimension            | 340x400 + 170x340mm                                                                                                                                                                                                                                    |
| Number of bowls           | 2 bowls                                                                                                                                                                                                                                                |
| Waste fitting             | 3,5" drain                                                                                                                                                                                                                                             |
| FEATURES                  |                                                                                                                                                                                                                                                        |
| 2nd / 3rd hole availaible | The sink can be customized with the execution on request of additional holes, usable for double-hole mixers, for remote controlled drains or for the installation of soap dispensers. The positions are marked on the drawings with dotted line holes. |
| Added value               | Foster uses steel thicknesses higher than those used on average by other manufacturers. This is how, thanks to our long experience, we know how to make sinks of superior quality and with a better resistance to aging.                               |
| Basket 3,5" waste fitting | The drain is equipped with a large 3.5" drain, with the practical basket cap that prevents the discharge of solid parts.                                                                                                                               |
| Sliding brackets          |                                                                                                                                                                                                                                                        |

## **TECHNICAL DATA**