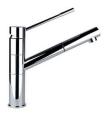

|
| Basket 3,5" waste fitting | The drain is equipped with a large 3.5" drain, with the practical basket cap that prevents the discharge of solid parts.                                                                                                                               |
| Sliding brackets          |                                                                                                                                                                                                                                                        |



## **TECHNICAL DATA**





## **GALLERY**



## **OPTIONAL ACCESSORIES**



HPDE Chopping board



Iroko-wood sliding chopping board



Stainless steel basket



Stainless steel plate rack



## **RECOMMENDED PAIRINGS**





Mixer Tap Lorenzo

Mixer Tap S1000 - RO

## **OPTIONAL AUTOMATIC WASTE FITTINGS**



Automatic waste fitting



Automatic waste fitting



LIRA automatic waste fitting



LIRA automatic waste fitting