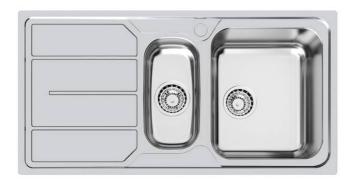

# **Sink S1000**

Kitchen Sinks Code: 1197 161

#### **DETAILS**

| Edge/Installation Type | Standard (8 mm Edge)                                            |
|------------------------|-----------------------------------------------------------------|
| Finish                 | Foster brushed                                                  |
| Material               | AISI 304 stainless steel                                        |
| Texture                | Foster brushed                                                  |
| Base                   | 60-80 cm                                                        |
| Dimensions             | 970x500 mm                                                      |
| Standard fittings      | Fixing hooks, gasket, drain, overflow and siphon, boxed packing |
| Mixer holes            | 1 standard hole - 2nd hole on request                           |
| Built-in hole          | 950x480 mm                                                      |

| Drainer                   | Yes                                                                                                                                                                                                                                                    |
|---------------------------|--------------------------------------------------------------------------------------------------------------------------------------------------------------------------------------------------------------------------------------------------------|
| Width                     | 97 cm                                                                                                                                                                                                                                                  |
| Bowl dimension            | 340x400 + 170x340mm                                                                                                                                                                                                                                    |
| Number of bowls           | 2 bowls                                                                                                                                                                                                                                                |
| Waste fitting             | 3,5" drain                                                                                                                                                                                                                                             |
| FEATURES                  |                                                                                                                                                                                                                                                        |
| 2nd / 3rd hole availaible | The sink can be customized with the execution on request of additional holes, usable for double-hole mixers, for remote controlled drains or for the installation of soap dispensers. The positions are marked on the drawings with dotted line holes. |
| Added value               | Foster uses steel thicknesses higher than those used on average by other manufacturers. This is how, thanks to our long experience, we know how to make sinks of superior quality and with a better resistance to aging.                               |
| Basket 3,5" waste fitting | The drain is equipped with a large 3.5" drain, with the practical basket cap that prevents the discharge of solid parts.                                                                                                                               |
| Sliding brackets          |                                                                                                                                                                                                                                                        |