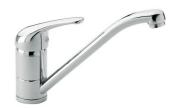

|
| Basket 3,5" waste fitting | The drain is equipped with a large 3.5" drain, with the practical basket cap that prevents the discharge of solid parts.                                                                                                                               |
| Sliding brackets          |                                                                                                                                                                                                                                                        |



## **TECHNICAL DATA**





## **GALLERY**



## **OPTIONAL ACCESSORIES**



HPDE Chopping board



Iroko-wood sliding chopping board



Stainless steel basket



Stainless steel plate rack



## **RECOMMENDED PAIRINGS**





Mixer Tap Lorenzo

Mixer Tap S1000 - RO

## **OPTIONAL AUTOMATIC WASTE FITTINGS**



Automatic waste fitting



Automatic waste fitting



LIRA automatic waste fitting



LIRA automatic waste fitting