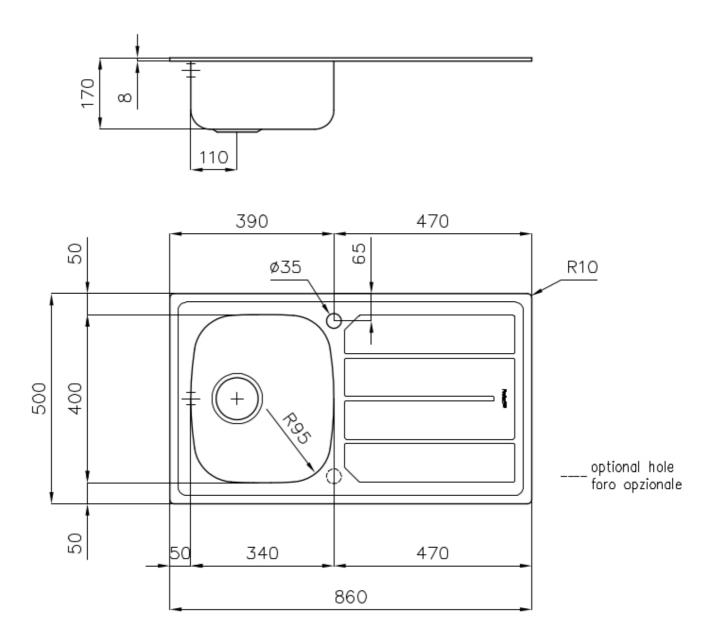

# **DETAILS**

| Foster brushed                                                  |
|-----------------------------------------------------------------|
| AISI 304 stainless steel                                        |
| Microfoster                                                     |
| 45 cm                                                           |
| Standard (8 mm Edge)                                            |
| 860x500 mm                                                      |
| Fixing hooks, gasket, drain, overflow and siphon, boxed packing |
| 1 standard hole                                                 |
| 840x480 mm                                                      |
|                                                                 |

| Drainer                   | Yes                                                                                                                                                                                                                      |
|---------------------------|--------------------------------------------------------------------------------------------------------------------------------------------------------------------------------------------------------------------------|
| Width                     | 86 cm                                                                                                                                                                                                                    |
| Bowl dimension            | 340x400mm                                                                                                                                                                                                                |
| Number of bowls           | 1 bowl                                                                                                                                                                                                                   |
| Waste fitting             | 3,5" drain                                                                                                                                                                                                               |
| FEATURES                  |                                                                                                                                                                                                                          |
| Sliding brackets          |                                                                                                                                                                                                                          |
| Added value               | Foster uses steel thicknesses higher than those used on average by other manufacturers. This is how, thanks to our long experience, we know how to make sinks of superior quality and with a better resistance to aging. |
| Basket 3,5" waste fitting | The drain is equipped with a large 3.5" drain, with the practical basket cap that prevents the discharge of solid parts.                                                                                                 |

# **TECHNICAL DATA**