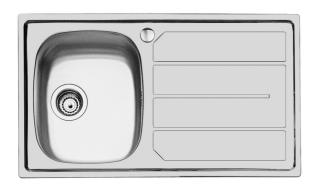

# Sink S1000 1186 46x

Kitchen Sinks

Code: 1186 46x

Code: 1186 461 DX (Sink on the right) Code: 1186 462 SX (Sink on the left)

# **DETAILS**

| Foster brushed                                                  |
|-----------------------------------------------------------------|
| AISI 304 stainless steel                                        |
| Microfoster                                                     |
| 45 cm                                                           |
| Standard (8 mm Edge)                                            |
| 860x500 mm                                                      |
| Fixing hooks, gasket, drain, overflow and siphon, boxed packing |
| 1 standard hole                                                 |
| 840x480 mm                                                      |
|                                                                 |

| Drainer                   | Yes                                                                                                                                                                                                                      |
|---------------------------|--------------------------------------------------------------------------------------------------------------------------------------------------------------------------------------------------------------------------|
| Width                     | 86 cm                                                                                                                                                                                                                    |
| Bowl dimension            | 340x400mm                                                                                                                                                                                                                |
| Number of bowls           | 1 bowl                                                                                                                                                                                                                   |
| Waste fitting             | 3,5" drain                                                                                                                                                                                                               |
| FEATURES                  |                                                                                                                                                                                                                          |
| Sliding brackets          |                                                                                                                                                                                                                          |
| Added value               | Foster uses steel thicknesses higher than those used on average by other manufacturers. This is how, thanks to our long experience, we know how to make sinks of superior quality and with a better resistance to aging. |
| Basket 3,5" waste fitting | The drain is equipped with a large 3.5" drain, with the practical basket cap that prevents the discharge of solid parts.                                                                                                 |