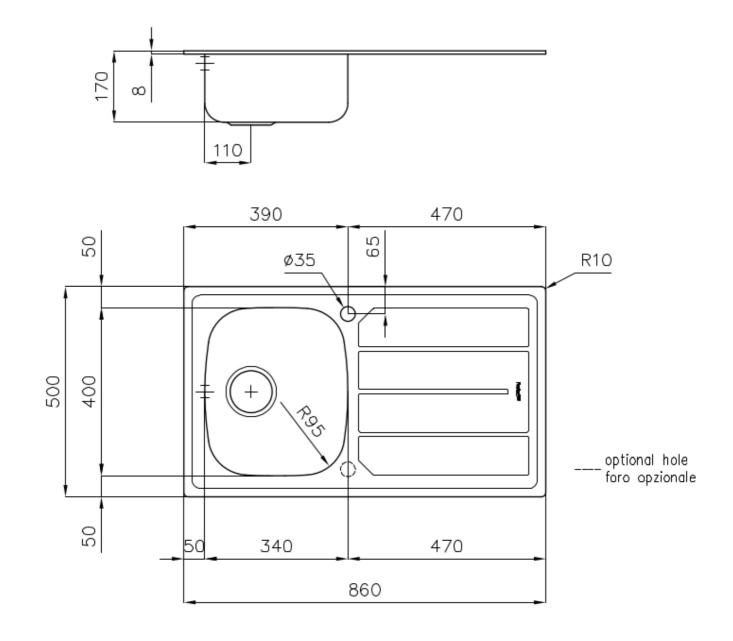

### DETAILS

| Finish                 | Foster brushed                                                  |
|------------------------|-----------------------------------------------------------------|
| Material               | AISI 304 stainless steel                                        |
| Texture                | Foster brushed                                                  |
| Base                   | 45 cm                                                           |
| Edge/Installation Type | Standard (8 mm Edge)                                            |
| Dimensions             | 860x500 mm                                                      |
| Standard fittings      | Fixing hooks, gasket, drain, overflow and siphon, boxed packing |
| Mixer holes            | 1 standard hole                                                 |
| Built-in hole          | 840x480 mm                                                      |

| Drainer          | Yes                                                                                                                                                                                                                      |
|------------------|--------------------------------------------------------------------------------------------------------------------------------------------------------------------------------------------------------------------------|
| Width            | 86 cm                                                                                                                                                                                                                    |
| Bowl dimension   | 340x400mm                                                                                                                                                                                                                |
| Number of bowls  | 1 bowl                                                                                                                                                                                                                   |
| Waste fitting    | 3,5" drain                                                                                                                                                                                                               |
| FEATURES         |                                                                                                                                                                                                                          |
| Sliding brackets |                                                                                                                                                                                                                          |
| Added value      | Foster uses steel thicknesses higher than those used on average by other manufacturers. This is how, thanks to our long experience, we know how to make sinks of superior quality and with a better resistance to aging. |

### **TECHNICAL DATA**