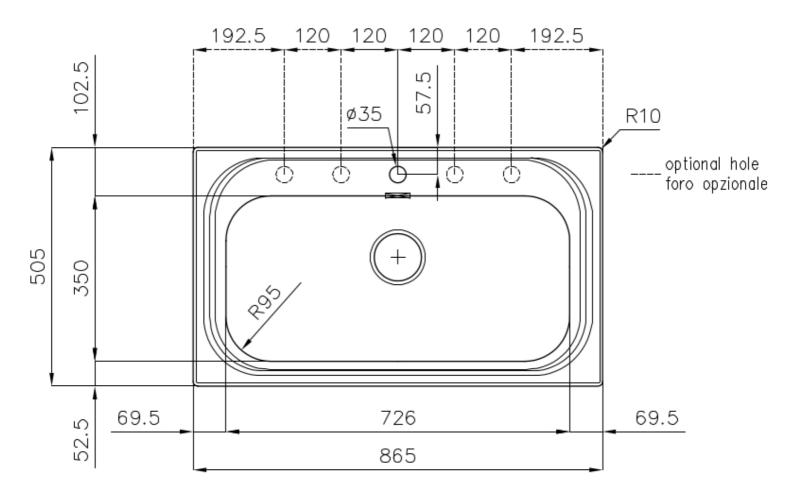

# **DETAILS**

| Edge/Installation Type | Flat Edge                                                       |
|------------------------|-----------------------------------------------------------------|
| Finish                 | Foster brushed                                                  |
| Material               | AISI 304 stainless steel                                        |
| Texture                | Foster brushed                                                  |
| Base                   | 80 cm                                                           |
| Dimensions             | 865 x 505 mm                                                    |
| Standard fittings      | Fixing hooks, gasket, drain, overflow and siphon, boxed packing |
| Mixer holes            | 1 standard hole - 2nd and 3rd on request                        |
| Built-in hole          | 840 x 480 mm                                                    |

| Drainer                   | No                                                                                                                                                                                                                                                     |
|---------------------------|--------------------------------------------------------------------------------------------------------------------------------------------------------------------------------------------------------------------------------------------------------|
| Width                     | 86 cm                                                                                                                                                                                                                                                  |
| Bowl dimension            | 726 x 350 mm                                                                                                                                                                                                                                           |
| Number of bowls           | 1 bowl                                                                                                                                                                                                                                                 |
| Waste fitting             | 3,5" drain                                                                                                                                                                                                                                             |
| FEATURES                  |                                                                                                                                                                                                                                                        |
| 2nd / 3rd hole availaible | The sink can be customized with the execution on request of additional holes, usable for double-hole mixers, for remote controlled drains or for the installation of soap dispensers. The positions are marked on the drawings with dotted line holes. |
| Added value               | Foster uses steel thicknesses higher than those used on average by other manufacturers. This is how, thanks to our long experience, we know how to make sinks of superior quality and with a better resistance to aging.                               |
| Basket 3,5" waste fitting | The drain is equipped with a large 3.5" drain, with the practical basket cap that prevents the discharge of solid parts.                                                                                                                               |

### **TECHNICAL DATA**