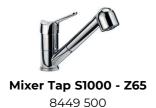

ine holes. |
| Added value               | Foster uses steel thicknesses higher than those used on average by other manufacturers. This is how, thanks to our long experience, we know how to make sinks of superior quality and with a better resistance to aging.                               |
| Basket 3,5" waste fitting | The drain is equipped with a large 3.5" drain, with the practical basket cap that prevents the discharge of solid parts.                                                                                                                               |



### **TECHNICAL DATA**





# Foster ==

# **GALLERY**



# **OPTIONAL ACCESSORIES**



Glass chopping board 8633 300



Iroko-wood chopping board 8643 117



Stainless steel plate rack 8100 305

### **RECOMMENDED PAIRINGS**