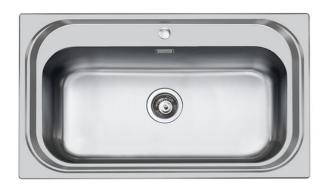

# Single tank sink S1000

Kitchen Sinks Code: 1180 150

# **DETAILS**

| Edge/Installation Type | Flat Edge                                                       |
|------------------------|-----------------------------------------------------------------|
| Finish                 | Foster brushed                                                  |
| Material               | AISI 304 stainless steel                                        |
| Texture                | Foster brushed                                                  |
| Base                   | 80 cm                                                           |
| Dimensions             | 865 x 505 mm                                                    |
| Standard fittings      | Fixing hooks, gasket, drain, overflow and siphon, boxed packing |
| Mixer holes            | 1 standard hole - 2nd and 3rd on request                        |
| Built-in hole          | 840 x 480 mm                                                    |

| Drainer                   | No                                                                                                                                                                                                                                                     |
|---------------------------|--------------------------------------------------------------------------------------------------------------------------------------------------------------------------------------------------------------------------------------------------------|
| Width                     | 86 cm                                                                                                                                                                                                                                                  |
| Bowl dimension            | 726 x 350 mm                                                                                                                                                                                                                                           |
| Number of bowls           | 1 bowl                                                                                                                                                                                                                                                 |
| Waste fitting             | 3,5" drain                                                                                                                                                                                                                                             |
| FEATURES                  |                                                                                                                                                                                                                                                        |
| 2nd / 3rd hole availaible | The sink can be customized with the execution on request of additional holes, usable for double-hole mixers, for remote controlled drains or for the installation of soap dispensers. The positions are marked on the drawings with dotted line holes. |
| Added value               | Foster uses steel thicknesses higher than those used on average by other manufacturers. This is how, thanks to our long experience, we know how to make sinks of superior quality and with a better resistance to aging.                               |
| Basket 3,5" waste fitting | The drain is equipped with a large 3.5" drain, with the practical basket cap that prevents the discharge of solid parts.                                                                                                                               |