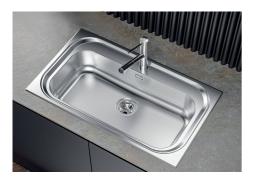

onal holes, usable for double-hole mixers, for remote controlled drains or for the installation of soap dispensers. The positions are marked on the drawings with dotted line holes. |
| Added value               | Foster uses steel thicknesses higher than those used on average by other manufacturers. This is how, thanks to our long experience, we know how to make sinks of superior quality and with a better resistance to aging.                               |
| Basket 3,5" waste fitting | The drain is equipped with a large 3.5" drain, with the practical basket cap that prevents the discharge of solid parts.                                                                                                                               |



### **TECHNICAL DATA**





# Foster ==

# **GALLERY**



# **OPTIONAL ACCESSORIES**



Glass chopping board 8633 300



Iroko-wood chopping board 8643 117



Stainless steel plate rack 8100 305

### **RECOMMENDED PAIRINGS**