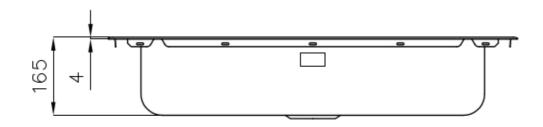

# **DETAILS**

| Edge/Installation Type | Flat Edge                                                       |
|------------------------|-----------------------------------------------------------------|
| Finish                 | Foster brushed                                                  |
| Material               | AISI 304 stainless steel                                        |
| Texture                | Foster brushed                                                  |
| Base                   | 80 cm                                                           |
| Dimensions             | 865 x 505 mm                                                    |
| Standard fittings      | Fixing hooks, gasket, drain, overflow and siphon, boxed packing |
| Mixer holes            | 1 standard hole - 2nd and 3rd on request                        |
| Built-in hole          | 840 x 480 mm                                                    |

### **TECHNICAL DATA**