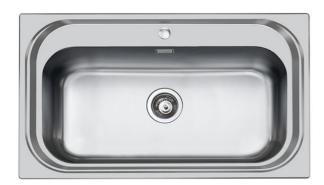

# Single tank sink S1000

Kitchen Sinks Code: 1180 150

## **DETAILS**

| Edge/Installation Type | Flat Edge                                                       |
|------------------------|-----------------------------------------------------------------|
| Finish                 | Foster brushed                                                  |
| Material               | AISI 304 stainless steel                                        |
| Texture                | Foster brushed                                                  |
| Base                   | 80 cm                                                           |
| Dimensions             | 865x505 mm                                                      |
| Standard fittings      | Fixing hooks, gasket, drain, overflow and siphon, boxed packing |
| Mixer holes            | 1 standard hole - 2nd and 3rd on request                        |
| Built-in hole          | 840x480 mm                                                      |
|                        |                                                                 |

| Drainer                   | No                                                                                                                                                                                                                                                     |
|---------------------------|--------------------------------------------------------------------------------------------------------------------------------------------------------------------------------------------------------------------------------------------------------|
| Width                     | 86 cm                                                                                                                                                                                                                                                  |
| Bowl dimension            | 726x350mm                                                                                                                                                                                                                                              |
| Number of bowls           | 1 bowl                                                                                                                                                                                                                                                 |
| Waste fitting             | 3,5" drain                                                                                                                                                                                                                                             |
| FEATURES                  |                                                                                                                                                                                                                                                        |
| 2nd / 3rd hole availaible | The sink can be customized with the execution on request of additional holes, usable for double-hole mixers, for remote controlled drains or for the installation of soap dispensers. The positions are marked on the drawings with dotted line holes. |
| Added value               | Foster uses steel thicknesses higher than those used on average by other manufacturers. This is how, thanks to our long experience, we know how to make sinks of superior quality and with a better resistance to aging.                               |
| Basket 3,5" waste fitting | The drain is equipped with a large 3.5" drain, with the practical basket cap that prevents the discharge of solid parts.                                                                                                                               |