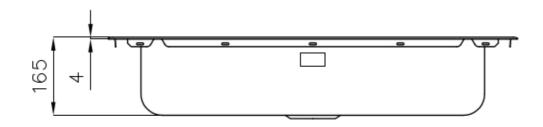

## **DETAILS**

| Edge/Installation Type | Flat Edge                                                       |
|------------------------|-----------------------------------------------------------------|
| Finish                 | Foster brushed                                                  |
| Material               | AISI 304 stainless steel                                        |
| Texture                | Foster brushed                                                  |
| Base                   | 80 cm                                                           |
| Dimensions             | 865x505 mm                                                      |
| Standard fittings      | Fixing hooks, gasket, drain, overflow and siphon, boxed packing |
| Mixer holes            | 1 standard hole - 2nd and 3rd on request                        |
| Built-in hole          | 840x480 mm                                                      |
|                        |                                                                 |

## **TECHNICAL DATA**