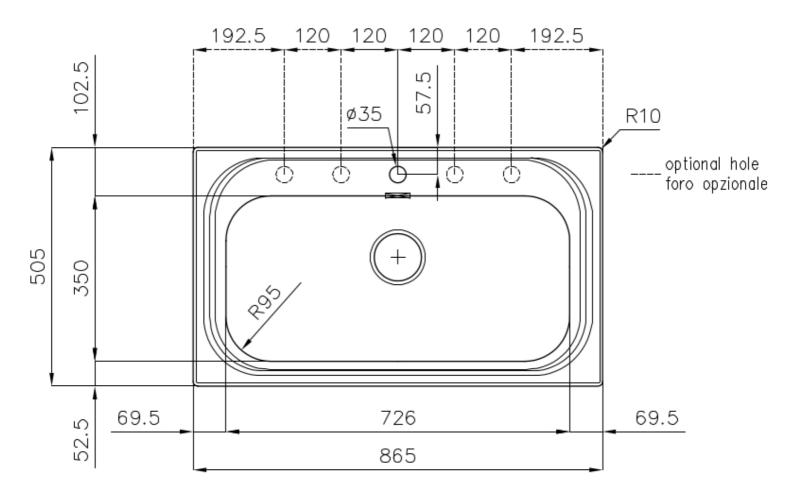

## **DETAILS**

| Edge/Installation Type | Flat Edge                                                       |
|------------------------|-----------------------------------------------------------------|
| Finish                 | Foster brushed                                                  |
| Material               | AISI 304 stainless steel                                        |
| Texture                | Foster brushed                                                  |
| Base                   | 80 cm                                                           |
| Dimensions             | 865x505 mm                                                      |
| Standard fittings      | Fixing hooks, gasket, drain, overflow and siphon, boxed packing |
| Mixer holes            | 1 standard hole - 2nd and 3rd on request                        |
| Built-in hole          | 840x480 mm                                                      |
|                        |                                                                 |

| Drainer                   | No                                                                                                                                                                                                                                                     |
|---------------------------|--------------------------------------------------------------------------------------------------------------------------------------------------------------------------------------------------------------------------------------------------------|
| Width                     | 86 cm                                                                                                                                                                                                                                                  |
| Bowl dimension            | 726x350mm                                                                                                                                                                                                                                              |
| Number of bowls           | 1 bowl                                                                                                                                                                                                                                                 |
| Waste fitting             | 3,5" drain                                                                                                                                                                                                                                             |
| FEATURES                  |                                                                                                                                                                                                                                                        |
| 2nd / 3rd hole availaible | The sink can be customized with the execution on request of additional holes, usable for double-hole mixers, for remote controlled drains or for the installation of soap dispensers. The positions are marked on the drawings with dotted line holes. |
| Added value               | Foster uses steel thicknesses higher than those used on average by other manufacturers. This is how, thanks to our long experience, we know how to make sinks of superior quality and with a better resistance to aging.                               |
| Basket 3,5" waste fitting | The drain is equipped with a large 3.5" drain, with the practical basket cap that prevents the discharge of solid parts.                                                                                                                               |

## **TECHNICAL DATA**