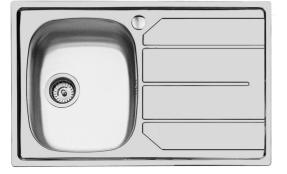

#### Kitchen Sinks

Code: 1179 06x

Code: 1179 061 DX (Sink on the right) Code: 1179 062 SX (Sink on the left)

### DETAILS

| Finish                 | Foster brushed                                                  |
|------------------------|-----------------------------------------------------------------|
| Material               | AISI 304 stainless steel                                        |
| Texture                | Foster brushed                                                  |
| Base                   | 45 cm                                                           |
| Edge/Installation Type | Standard (8 mm Edge)                                            |
| Dimensions             | 790x500 mm                                                      |
| Standard fittings      | Fixing hooks, gasket, drain, overflow and siphon, boxed packing |
| Mixer holes            | 1 standard hole                                                 |
| Built-in hole          | 770x480 mm                                                      |

# Foster ==

| Drainer          | Yes                                                                                                                                                                                                                      |
|------------------|--------------------------------------------------------------------------------------------------------------------------------------------------------------------------------------------------------------------------|
| Width            | 79 cm                                                                                                                                                                                                                    |
| Bowl dimension   | 340x400mm                                                                                                                                                                                                                |
| Number of bowls  | 1 bowl                                                                                                                                                                                                                   |
| Waste fitting    | 3,5" drain                                                                                                                                                                                                               |
| FEATURES         |                                                                                                                                                                                                                          |
| Sliding brackets |                                                                                                                                                                                                                          |
| Added value      | Foster uses steel thicknesses higher than those used on average by other manufacturers. This is how, thanks to our long experience, we know how to make sinks of superior quality and with a better resistance to aging. |