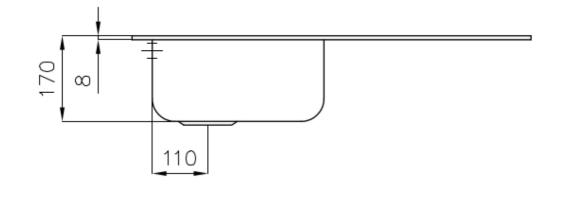

### DETAILS

| Finish                 | Foster brushed                                                  |
|------------------------|-----------------------------------------------------------------|
| Material               | AISI 304 stainless steel                                        |
| Texture                | Foster brushed                                                  |
| Base                   | 45 cm                                                           |
| Edge/Installation Type | Standard (8 mm Edge)                                            |
| Dimensions             | 790x500 mm                                                      |
| Standard fittings      | Fixing hooks, gasket, drain, overflow and siphon, boxed packing |
| Mixer holes            | 1 standard hole                                                 |
| Built-in hole          | 770x480 mm                                                      |