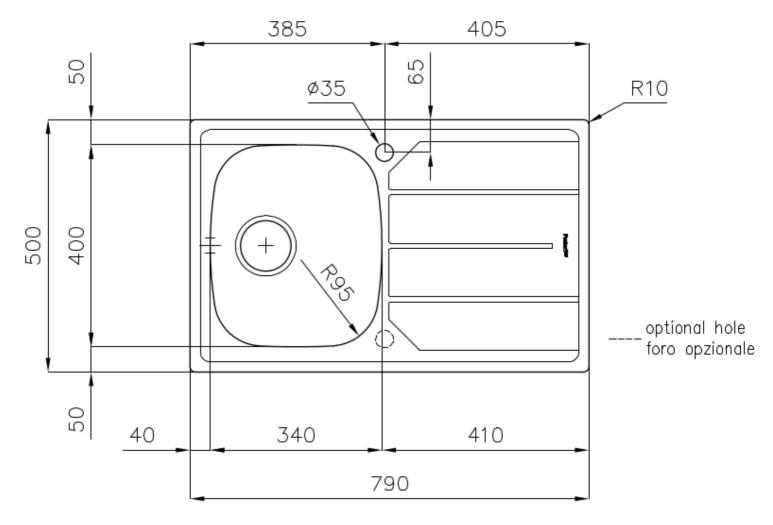

### DETAILS

| Finish                 | Foster brushed                                                  |
|------------------------|-----------------------------------------------------------------|
| Material               | AISI 304 stainless steel                                        |
| Texture                | Foster brushed                                                  |
| Base                   | 45 cm                                                           |
| Edge/Installation Type | Standard (8 mm Edge)                                            |
| Dimensions             | 790x500 mm                                                      |
| Standard fittings      | Fixing hooks, gasket, drain, overflow and siphon, boxed packing |
| Mixer holes            | 1 standard hole                                                 |
| Built-in hole          | 770x480 mm                                                      |

# Foster ==

| Drainer          | Yes                                                                                                                                                                                                                      |
|------------------|--------------------------------------------------------------------------------------------------------------------------------------------------------------------------------------------------------------------------|
| Width            | 79 cm                                                                                                                                                                                                                    |
| Bowl dimension   | 340x400mm                                                                                                                                                                                                                |
| Number of bowls  | 1 bowl                                                                                                                                                                                                                   |
| Waste fitting    | 3,5" drain                                                                                                                                                                                                               |
| FEATURES         |                                                                                                                                                                                                                          |
| Sliding brackets |                                                                                                                                                                                                                          |
| Added value      | Foster uses steel thicknesses higher than those used on average by other manufacturers. This is how, thanks to our long experience, we know how to make sinks of superior quality and with a better resistance to aging. |