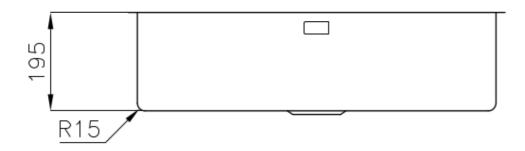

|
| Perimetral overflow       | The overflow is always a security on the Foster sinks that prevents the overflow of water in case of oversights. The perimeter drain solution improves aesthetics thanks to its square and essential shape.                                                                                                                                  |
| Small radius              | Bowls with squared shapes with a modern design and an increased capacity, for a minimal aesthetics connected with an extreme practicity.                                                                                                                                                                                                     |

## **TECHNICAL DATA**

# Foster ==





## Foster ==



Cut out size Dimensioni per foratura top

## **GALLERY**









### **OPTIONAL ACCESSORIES**



Cestello inox



Glass chopping board



**HPDE** Chopping board



HPDE Twin chopping board



Iroko-wood chopping board with stainless steel colander



Iroko-wood sliding chopping board



Iroko-wood twin chopping board



Stainless steel colander



Stainless steel plate rack



Stainless steel plate rack



White basket



White bowl

## Foster ==







Graters kit with ring-holder and food collection tray

Stainless steel perforated tray

Stainless steel plate rack

#### **WARNING:**

The accessories 8159101, 8100303,8151000 are only usable in combination with 8644101 The accessories 8100154, 8154000 are only usable in combination with 8644004

#### **RECOMMENDED PAI