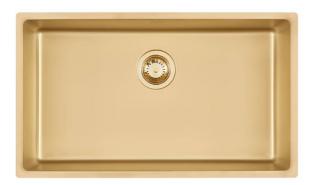

## **SMOKEY 710 GOLD**

Kitchen Sinks Code: 1157 859

### **DETAILS**

| ng |
|----|
|    |
|    |

| Built-in hole             | View technical data sheet                                                                                                                                                                                                                                                                                                                    |
|---------------------------|----------------------------------------------------------------------------------------------------------------------------------------------------------------------------------------------------------------------------------------------------------------------------------------------------------------------------------------------|
| Drainer                   | No                                                                                                                                                                                                                                                                                                                                           |
| Width                     | 75 cm                                                                                                                                                                                                                                                                                                                                        |
| Bowl dimension            | 710x400mm                                                                                                                                                                                                                                                                                                                                    |
| Number of bowls           | 1 bowl                                                                                                                                                                                                                                                                                                                                       |
| Waste fitting             | 3,5" drain                                                                                                                                                                                                                                                                                                                                   |
| FEATURES                  |                                                                                                                                                                                                                                                                                                                                              |
| Basket 3,5" waste fitting | The drain is equipped with a large 3.5" drain, with the practical basket cap that prevents the discharge of solid parts.                                                                                                                                                                                                                     |
| Gold                      | The Gold finish is obtained by treating the steel with a physical process called PVD (Physical Vacuum Deposition) which deposits particles of noble metals on the surface. The result is a unique and refined aesthetic effect, and an improvement in the mechanical properties of the steel that is more resistant to shocks and scratches. |
| High thickness            | Imm thick steel. A significant thickness, which guarantees the maximum sturdiness and durability.                                                                                                                                                                                                                                            |
| Perimetral overflow       | The overflow is always a security on the Foster sinks that prevents the overflow of water in case of oversights. The perimeter drain solution improves aesthetics thanks to its square and essential shape.                                                                                                                                  |
| Small radius              | Bowls with squared shapes with a modern design and an increased capacity, for a minimal aesthetics connected with an extreme practicity.                                                                                                                                                                                                     |