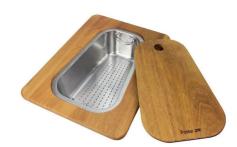

### **OPTIONAL ACCESSORIES**

Cestello inox

Glass chopping board

**HPDE** Chopping board

HPDE Twin chopping board

Iroko-wood chopping board with stainless steel colander

Iroko-wood sliding chopping board

Iroko-wood twin chopping board

Stainless steel colander

Stainless steel plate rack

Stainless steel plate rack

White basket

White bowl