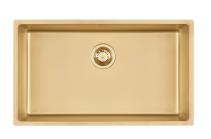

## **SMOKEY 710 GOLD**

Kitchen Sinks Code: 1157 859

### **DETAILS**

| ng |
|----|
|    |
|    |

| Built-in hole             | View technical data sheet                                                                                                                                                                                                                                                                                                                    |
|---------------------------|----------------------------------------------------------------------------------------------------------------------------------------------------------------------------------------------------------------------------------------------------------------------------------------------------------------------------------------------|
| Drainer                   | No                                                                                                                                                                                                                                                                                                                                           |
| Width                     | 75 cm                                                                                                                                                                                                                                                                                                                                        |
| Bowl dimension            | 710x400mm                                                                                                                                                                                                                                                                                                                                    |
| Number of bowls           | 1 bowl                                                                                                                                                                                                                                                                                                                                       |
| Waste fitting             | 3,5" drain                                                                                                                                                                                                                                                                                                                                   |
| FEATURES                  |                                                                                                                                                                                                                                                                                                                                              |
| Basket 3,5" waste fitting | The drain is equipped with a large 3.5" drain, with the practical basket cap that prevents the discharge of solid parts.                                                                                                                                                                                                                     |
| Gold                      | The Gold finish is obtained by treating the steel with a physical process called PVD (Physical Vacuum Deposition) which deposits particles of noble metals on the surface. The result is a unique and refined aesthetic effect, and an improvement in the mechanical properties of the steel that is more resistant to shocks and scratches. |
| High thickness            | Imm thick steel. A significant thickness, which guarantees the maximum sturdiness and durability.                                                                                                                                                                                                                                            |
| Perimetral overflow       | The overflow is always a security on the Foster sinks that prevents the overflow of water in case of oversights. The perimeter drain solution improves aesthetics thanks to its square and essential shape.                                                                                                                                  |
| Small radius              | Bowls with squared shapes with a modern design and an increased capacity, for a minimal aesthetics connected with an extreme practicity.                                                                                                                                                                                                     |