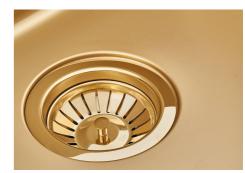

### **DETAILS**

| ng |
|----|
|    |
|    |

| Built-in hole             | View technical data sheet                                                                                                                                                                                                                                                                                                                    |
|---------------------------|----------------------------------------------------------------------------------------------------------------------------------------------------------------------------------------------------------------------------------------------------------------------------------------------------------------------------------------------|
| Drainer                   | No                                                                                                                                                                                                                                                                                                                                           |
| Width                     | 75 cm                                                                                                                                                                                                                                                                                                                                        |
| Bowl dimension            | 710x400mm                                                                                                                                                                                                                                                                                                                                    |
| Number of bowls           | 1 bowl                                                                                                                                                                                                                                                                                                                                       |
| Waste fitting             | 3,5" drain                                                                                                                                                                                                                                                                                                                                   |
| FEATURES                  |                                                                                                                                                                                                                                                                                                                                              |
| Basket 3,5" waste fitting | The drain is equipped with a large 3.5" drain, with the practical basket cap that prevents the discharge of solid parts.                                                                                                                                                                                                                     |
| Gold                      | The Gold finish is obtained by treating the steel with a physical process called PVD (Physical Vacuum Deposition) which deposits particles of noble metals on the surface. The result is a unique and refined aesthetic effect, and an improvement in the mechanical properties of the steel that is more resistant to shocks and scratches. |
| High thickness            | Imm thick steel. A significant thickness, which guarantees the maximum sturdiness and durability.                                                                                                                                                                                                                                            |
| Perimetral overflow       | The overflow is always a security on the Foster sinks that prevents the overflow of water in case of oversights. The perimeter drain solution improves aesthetics thanks to its square and essential shape.                                                                                                                                  |
| Small radius              | Bowls with squared shapes with a modern design and an increased capacity, for a minimal aesthetics connected with an extreme practicity.                                                                                                                                                                                                     |