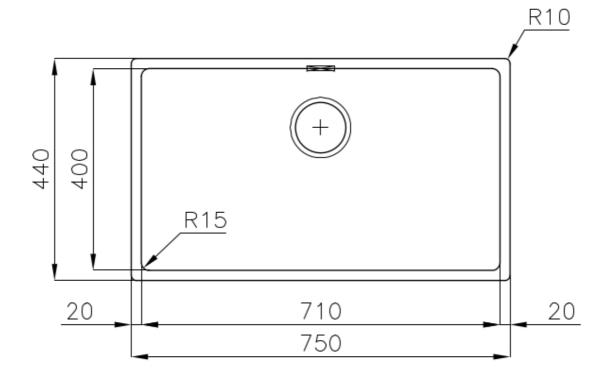

### **DETAILS**

| ng |
|----|
|    |
|    |

| Built-in hole             | View technical data sheet                                                                                                                                                                                                                                                                                                                    |
|---------------------------|----------------------------------------------------------------------------------------------------------------------------------------------------------------------------------------------------------------------------------------------------------------------------------------------------------------------------------------------|
| Drainer                   | No                                                                                                                                                                                                                                                                                                                                           |
| Width                     | 75 cm                                                                                                                                                                                                                                                                                                                                        |
| Bowl dimension            | 710x400mm                                                                                                                                                                                                                                                                                                                                    |
| Number of bowls           | 1 bowl                                                                                                                                                                                                                                                                                                                                       |
| Waste fitting             | 3,5" drain                                                                                                                                                                                                                                                                                                                                   |
| FEATURES                  |                                                                                                                                                                                                                                                                                                                                              |
| Basket 3,5" waste fitting | The drain is equipped with a large 3.5" drain, with the practical basket cap that prevents the discharge of solid parts.                                                                                                                                                                                                                     |
| Gold                      | The Gold finish is obtained by treating the steel with a physical process called PVD (Physical Vacuum Deposition) which deposits particles of noble metals on the surface. The result is a unique and refined aesthetic effect, and an improvement in the mechanical properties of the steel that is more resistant to shocks and scratches. |
| High thickness            | Imm thick steel. A significant thickness, which guarantees the maximum sturdiness and durability.                                                                                                                                                                                                                                            |
| Perimetral overflow       | The overflow is always a security on the Foster sinks that prevents the overflow of water in case of oversights. The perimeter drain solution improves aesthetics thanks to its square and essential shape.                                                                                                                                  |
| Small radius              | Bowls with squared shapes with a modern design and an increased capacity, for a minimal aesthetics connected with an extreme practicity.                                                                                                                                                                                                     |

## **TECHNICAL DATA**