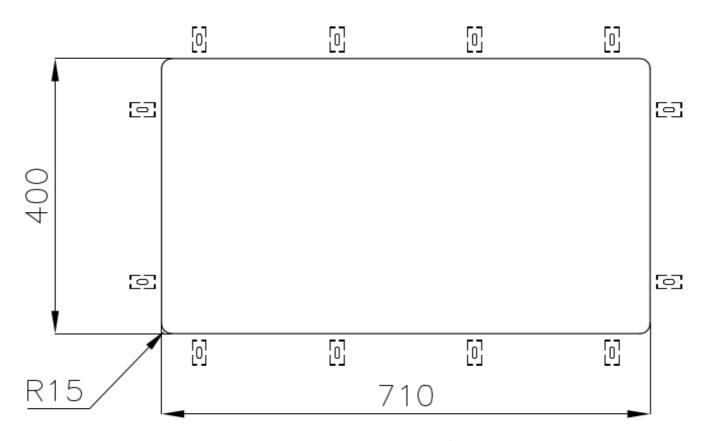

|
| Perimetral overflow       | The overflow is always a security on the Foster sinks that prevents the overflow of water in case of oversights. The perimeter drain solution improves aesthetics thanks to its square and essential shape.                                                                                                                                  |
| Small radius              | Bowls with squared shapes with a modern design and an increased capacity, for a minimal aesthetics connected with an extreme practicity.                                                                                                                                                                                                     |

## **TECHNICAL DATA**

# Foster ==





## Foster ==



Cut out size Dimensioni per foratura top

## **GALLERY**









### **OPTIONAL ACCESSORIES**



Cestello inox



Glass chopping board



**HPDE** Chopping board



HPDE Twin chopping board



Iroko-wood chopping board with stainless steel colander



Iroko-wood sliding chopping board



Iroko-wood twin chopping board



Stainless steel colander



Stainless steel plate rack



Stainless steel plate rack



White basket



White bowl

## Foster ==







Graters kit with ring-holder and food collection tray

Stainless steel perforated tray

Stainless steel plate rack

#### **WARNING:**

The accessories 8159101, 8100303,8151000 are only usable in combination with 8644101 The accessories 8100154, 8154000 are only usable in combination with 8644004

#### **RECOMMENDED PAIRINGS**



Mixer T