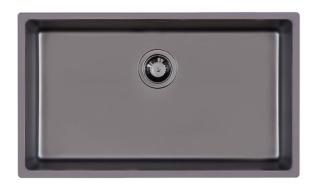

### **SMOKEY 710 GUN METAL**

Kitchen Sinks Code: 1157 856

#### **DETAILS**

| Coloring               | Gun Metal                                                       |
|------------------------|-----------------------------------------------------------------|
| Edge/Installation Type | Undermount                                                      |
| Finish                 | PVD                                                             |
| Material               | AISI 304 stainless steel                                        |
| Texture                | Fumé                                                            |
| Base                   | 80 cm                                                           |
| Dimensions             | 750x440 mm                                                      |
| Standard fittings      | Fixing hooks, gasket, drain, overflow and siphon, boxed packing |
| Mixer holes            | No standard holes                                               |
|                        |                                                                 |