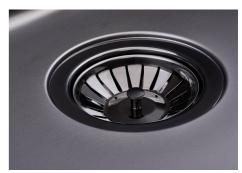

| Built-in hole             | View technical data sheet                                                                                                                                                                                                                                                                                                                      |
|---------------------------|------------------------------------------------------------------------------------------------------------------------------------------------------------------------------------------------------------------------------------------------------------------------------------------------------------------------------------------------|
| Drainer                   | No                                                                                                                                                                                                                                                                                                                                             |
| Width                     | 75 cm                                                                                                                                                                                                                                                                                                                                          |
| Bowl dimension            | 710x400mm                                                                                                                                                                                                                                                                                                                                      |
| Number of bowls           | 1 bowl                                                                                                                                                                                                                                                                                                                                         |
| Waste fitting             | 3,5" drain                                                                                                                                                                                                                                                                                                                                     |
| FEATURES                  |                                                                                                                                                                                                                                                                                                                                                |
| Basket 3,5" waste fitting | The drain is equipped with a large 3.5" drain, with the practical basket cap that prevents the discharge of solid parts.                                                                                                                                                                                                                       |
| Gun Metal                 | The Gun Metal finish is obtained by treating steel with a physical process called PVD (Phisical Vacuum Deposition) which deposits particles of noble metals on the surface. The result is a unique and refined aesthetic effect, and an improvement of the mechanical properties of the steel which is more resistant to impact and scratches. |
| High thickness            | Imm thick steel. A significant thickness, which guarantees the maximum sturdiness and durability.                                                                                                                                                                                                                                              |
| Perimetral overflow       | The overflow is always a security on the Foster sinks that prevents the overflow of water in case of oversights. The perimeter drain solution improves aesthetics thanks to its square and essential shape.                                                                                                                                    |
| Small radius              | Bowls with squared shapes with a modern design and an increased capacity, for a minimal aesthetics connected with an extreme practicity.                                                                                                                                                                                                       |

#### **OPTIONAL AUTOMATIC WASTE FITTINGS**

Gun Metal automatic waste fitting

Space Push Gun Metal automatic waste fitting