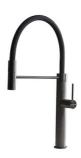

ster ==





### Foster ==



Cut out size Dimensioni per foratura top



#### **GALLERY**









#### **OPTIONAL ACCESSORIES**



Cestello inox



HPDE Twin chopping board



Glass chopping board



Iroko-wood chopping board with stainless steel colander



**HPDE** Chopping board



Iroko-wood sliding chopping board

## Foster ==







Stainless steel colander



Stainless steel plate rack



Stainless steel plate rack



White basket



White bowl



Graters kit with ring-holder and food collection tray



Stainless steel perforated tray



Stainless steel plate rack

#### **WARNING:**

The accessories 8159101, 8100303,8151000 are only usable in combination with 8644101 The accessories 8100154, 8154000 are only usable in combination with 8644004



#### **RECOMMENDED PAIRINGS**







Mixer Tap Skin Gun Metal

#### **OPTIONAL AUTOMATIC WASTE FITTINGS**



Gun Metal automatic waste fitting



Space Push Gun Metal automatic waste fitting