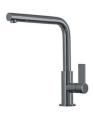

# Foster ==





### Foster ==



Cut out size Dimensioni per foratura top



#### **GALLERY**









#### **OPTIONAL ACCESSORIES**



Cestello inox



HPDE Twin chopping board



Glass chopping board



Iroko-wood chopping board with stainless steel colander



**HPDE** Chopping board



Iroko-wood sliding chopping board

## Foster ==







Stainless steel colander



Stainless steel plate rack



Stainless steel plate rack



White basket



White bowl



Graters kit with ring-holder and food collection tray



Stainless steel perforated tray



Stainless steel plate rack

#### **WARNING:**

The accessories 8159101, 8100303,8151000 are only usable in combination with 8644101 The accessories 8100154, 8154000 are only usable in combination with 8644004



#### **RECOMMENDED PAIRINGS**







Mixer Tap Skin Gun Metal

#### **OPTIONAL AUTOMATIC WASTE FITTINGS**



Gun Metal automatic waste fitting



Space Push Gun Metal automatic waste fitting