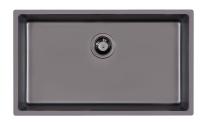

### **SMOKEY 710 GUN METAL**

Kitchen Sinks Code: 1157 856

#### **DETAILS**

| Coloring               | Gun Metal                                                       |
|------------------------|-----------------------------------------------------------------|
| Edge/Installation Type | Undermount                                                      |
| Finish                 | PVD                                                             |
| Material               | AISI 304 stainless steel                                        |
| Texture                | Fumé                                                            |
| Base                   | 80 cm                                                           |
| Dimensions             | 750x440 mm                                                      |
| Standard fittings      | Fixing hooks, gasket, drain, overflow and siphon, boxed packing |
| Mixer holes            | No standard holes                                               |
|                        |                                                                 |

| Built-in hole             | View technical data sheet                                                                                                                                                                                                                                                                                                                      |
|---------------------------|------------------------------------------------------------------------------------------------------------------------------------------------------------------------------------------------------------------------------------------------------------------------------------------------------------------------------------------------|
| Drainer                   | No                                                                                                                                                                                                                                                                                                                                             |
| Width                     | 75 cm                                                                                                                                                                                                                                                                                                                                          |
| Bowl dimension            | 710x400mm                                                                                                                                                                                                                                                                                                                                      |
| Number of bowls           | 1 bowl                                                                                                                                                                                                                                                                                                                                         |
| Waste fitting             | 3,5" drain                                                                                                                                                                                                                                                                                                                                     |
| FEATURES                  |                                                                                                                                                                                                                                                                                                                                                |
| Basket 3,5" waste fitting | The drain is equipped with a large 3.5" drain, with the practical basket cap that prevents the discharge of solid parts.                                                                                                                                                                                                                       |
| Gun Metal                 | The Gun Metal finish is obtained by treating steel with a physical process called PVD (Phisical Vacuum Deposition) which deposits particles of noble metals on the surface. The result is a unique and refined aesthetic effect, and an improvement of the mechanical properties of the steel which is more resistant to impact and scratches. |
| High thickness            | Imm thick steel. A significant thickness, which guarantees the maximum sturdiness and durability.                                                                                                                                                                                                                                              |
| Perimetral overflow       | The overflow is always a security on the Foster sinks that prevents the overflow of water in case of oversights. The perimeter drain solution improves aesthetics thanks to its square and essential shape.                                                                                                                                    |
| Small radius              | Bowls with squared shapes with a modern design and an increased capacity, for a minimal aesthetics connected with an extreme practicity.                                                                                                                                                                                                       |