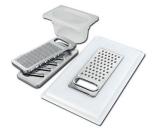

## Foster ==

Stainless steel colander

Stainless steel plate rack

Stainless steel plate rack

White basket

White bowl

Graters kit with ring-holder and food collection tray

Stainless steel perforated tray