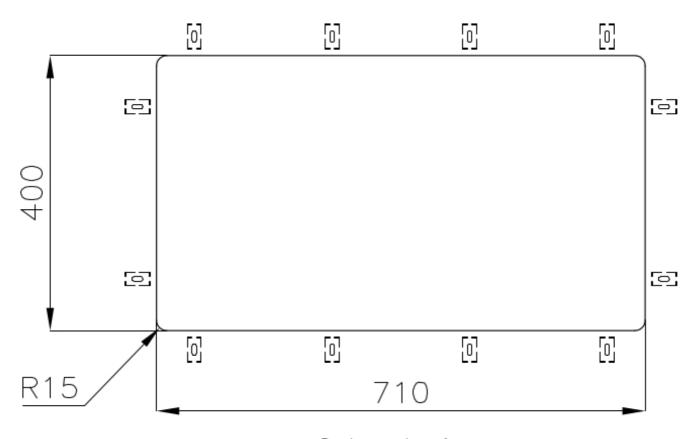

|
| Perimetral overflow       | The overflow is always a security on the Foster sinks that prevents the overflow of water in case of oversights. The perimeter drain solution improves aesthetics thanks to its square and essential shape.                                                                                                                                    |
| Small radius              | Bowls with squared shapes with a modern design and an increased capacity, for a minimal aesthetics connected with an extreme practicity.                                                                                                                                                                                                       |

#### **TECHNICAL DATA**

# Foster ==





### Foster ==



Cut out size Dimensioni per foratura top



#### **GALLERY**









#### **OPTIONAL ACCESSORIES**



Cestello inox



HPDE Twin chopping board



Glass chopping board



Iroko-wood chopping board with stainless steel colander



**HPDE** Chopping board



Iroko-wood sliding chopping board

## Foster ==







Stainless steel colander



Stainless steel plate rack



Stainless steel plate rack



White basket



White bowl



Graters kit with ring-holder and food collection tray



Stainless steel perforated tray



Stainless steel plate rack

#### **WARNING:**

The accessories 8159101, 8100303,8151000 are only usable in combination with 8644101 The accessories 8100154, 8154000 are only usable in combination with 8644004



#### **RECOMMENDED PAIRINGS**







Mixer Tap Skin Gun Metal