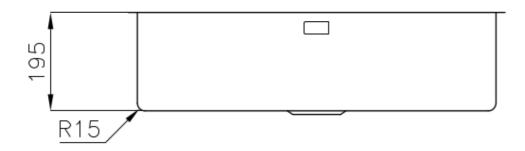

|
| Perimetral overflow       | The overflow is always a security on the Foster sinks that prevents the overflow of water in case of oversights. The perimeter drain solution improves aesthetics thanks to its square and essential shape.                                                                                                                                    |
| Small radius              | Bowls with squared shapes with a modern design and an increased capacity, for a minimal aesthetics connected with an extreme practicity.                                                                                                                                                                                                       |

#### **TECHNICAL DATA**

# Foster ==





### Foster ==



Cut out size Dimensioni per foratura top



#### **GALLERY**









#### **OPTIONAL ACCESSORIES**



Cestello inox



HPDE Twin chopping board



Glass chopping board



Iroko-wood chopping board with stainless steel colander



**HPDE** Chopping board



Iroko-wood sliding chopping board

## Foster ==







Stainless steel colander



Stainless steel plate rack



Stainless steel plate rack



White basket



White bowl



Graters kit with ring-holder and food collection tray



Stainless steel perforated tray



Stainless steel plate rack

#### **WARNING:**

The accessories 8159101, 8100303,8151000 are only usable in combination with 8644101 The accessories 8100154, 8154000 are only usable in combination with 8644004



#### **RECOMMENDED PAIRINGS**







Mixer T