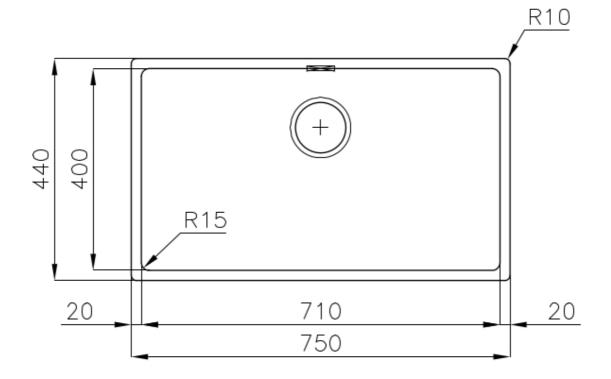

#### **DETAILS**

| Coloring               | Gun Metal                                                       |
|------------------------|-----------------------------------------------------------------|
| Edge/Installation Type | Undermount                                                      |
| Finish                 | PVD                                                             |
| Material               | AISI 304 stainless steel                                        |
| Texture                | Fumé                                                            |
| Base                   | 80 cm                                                           |
| Dimensions             | 750x440 mm                                                      |
| Standard fittings      | Fixing hooks, gasket, drain, overflow and siphon, boxed packing |
| Mixer holes            | No standard holes                                               |
|                        |                                                                 |

| Built-in hole             | View technical data sheet                                                                                                                                                                                                                                                                                                                      |
|---------------------------|------------------------------------------------------------------------------------------------------------------------------------------------------------------------------------------------------------------------------------------------------------------------------------------------------------------------------------------------|
| Drainer                   | No                                                                                                                                                                                                                                                                                                                                             |
| Width                     | 75 cm                                                                                                                                                                                                                                                                                                                                          |
| Bowl dimension            | 710x400mm                                                                                                                                                                                                                                                                                                                                      |
| Number of bowls           | 1 bowl                                                                                                                                                                                                                                                                                                                                         |
| Waste fitting             | 3,5" drain                                                                                                                                                                                                                                                                                                                                     |
| FEATURES                  |                                                                                                                                                                                                                                                                                                                                                |
| Basket 3,5" waste fitting | The drain is equipped with a large 3.5" drain, with the practical basket cap that prevents the discharge of solid parts.                                                                                                                                                                                                                       |
| Gun Metal                 | The Gun Metal finish is obtained by treating steel with a physical process called PVD (Phisical Vacuum Deposition) which deposits particles of noble metals on the surface. The result is a unique and refined aesthetic effect, and an improvement of the mechanical properties of the steel which is more resistant to impact and scratches. |
| High thickness            | Imm thick steel. A significant thickness, which guarantees the maximum sturdiness and durability.                                                                                                                                                                                                                                              |
| Perimetral overflow       | The overflow is always a security on the Foster sinks that prevents the overflow of water in case of oversights. The perimeter drain solution improves aesthetics thanks to its square and essential shape.                                                                                                                                    |
| Small radius              | Bowls with squared shapes with a modern design and an increased capacity, for a minimal aesthetics connected with an extreme practicity.                                                                                                                                                                                                       |

#### **TECHNICAL DATA**