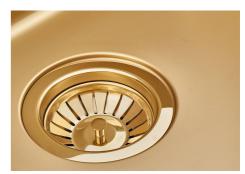

| Built-in hole             | View technical data sheet                                                                                                                                                                                                                                                                                                                    |
|---------------------------|----------------------------------------------------------------------------------------------------------------------------------------------------------------------------------------------------------------------------------------------------------------------------------------------------------------------------------------------|
| Drainer                   | No                                                                                                                                                                                                                                                                                                                                           |
| Width                     | 44 cm                                                                                                                                                                                                                                                                                                                                        |
| Bowl dimension            | 400x400mm                                                                                                                                                                                                                                                                                                                                    |
| Number of bowls           | 1 bowl                                                                                                                                                                                                                                                                                                                                       |
| Waste fitting             | 3,5" drain                                                                                                                                                                                                                                                                                                                                   |
| FEATURES                  |                                                                                                                                                                                                                                                                                                                                              |
| Basket 3,5" waste fitting | The drain is equipped with a large 3.5" drain, with the practical basket cap that prevents the discharge of solid parts.                                                                                                                                                                                                                     |
| Gold                      | The Gold finish is obtained by treating the steel with a physical process called PVD (Physical Vacuum Deposition) which deposits particles of noble metals on the surface. The result is a unique and refined aesthetic effect, and an improvement in the mechanical properties of the steel that is more resistant to shocks and scratches. |
| High thickness            | Imm thick steel. A significant thickness, which guarantees the maximum sturdiness and durability.                                                                                                                                                                                                                                            |
| Perimetral overflow       | The overflow is always a security on the Foster sinks that prevents the overflow of water in case of oversights. The perimeter drain solution improves aesthetics thanks to its square and essential shape.                                                                                                                                  |
| Small radius              | Bowls with squared shapes with a modern design and an increased capacity, for a minimal aesthetics connected with an extreme practicity.                                                                                                                                                                                                     |