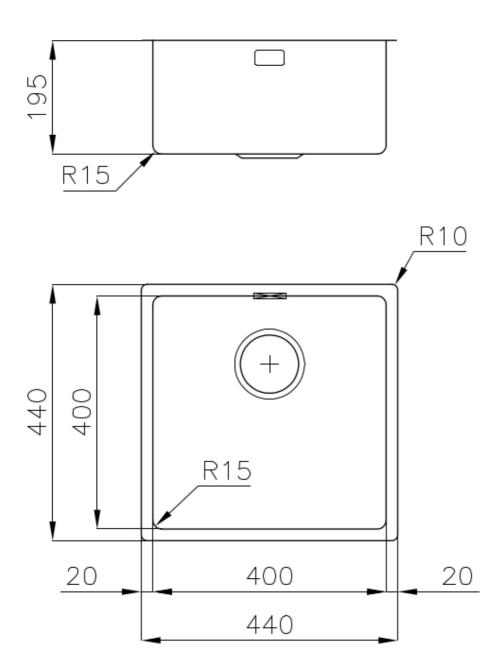

#### **DETAILS**

| Coloring               | Gold                                                            |
|------------------------|-----------------------------------------------------------------|
| Edge/Installation Type | Undermount                                                      |
| Finish                 | PVD                                                             |
| Material               | AISI 304 stainless steel                                        |
| Texture                | Fumé                                                            |
| Base                   | 45 cm                                                           |
| Dimensions             | 440x440 mm                                                      |
| Standard fittings      | Fixing hooks, gasket, drain, overflow and siphon, boxed packing |
| Mixer holes            | No standard holes                                               |
|                        |                                                                 |

| Built-in hole             | View technical data sheet                                                                                                                                                                                                                                                                                                                    |
|---------------------------|----------------------------------------------------------------------------------------------------------------------------------------------------------------------------------------------------------------------------------------------------------------------------------------------------------------------------------------------|
| Drainer                   | No                                                                                                                                                                                                                                                                                                                                           |
| Width                     | 44 cm                                                                                                                                                                                                                                                                                                                                        |
| Bowl dimension            | 400x400mm                                                                                                                                                                                                                                                                                                                                    |
| Number of bowls           | 1 bowl                                                                                                                                                                                                                                                                                                                                       |
| Waste fitting             | 3,5" drain                                                                                                                                                                                                                                                                                                                                   |
| FEATURES                  |                                                                                                                                                                                                                                                                                                                                              |
| Basket 3,5" waste fitting | The drain is equipped with a large 3.5" drain, with the practical basket cap that prevents the discharge of solid parts.                                                                                                                                                                                                                     |
| Gold                      | The Gold finish is obtained by treating the steel with a physical process called PVD (Physical Vacuum Deposition) which deposits particles of noble metals on the surface. The result is a unique and refined aesthetic effect, and an improvement in the mechanical properties of the steel that is more resistant to shocks and scratches. |
| High thickness            | Imm thick steel. A significant thickness, which guarantees the maximum sturdiness and durability.                                                                                                                                                                                                                                            |
| Perimetral overflow       | The overflow is always a security on the Foster sinks that prevents the overflow of water in case of oversights. The perimeter drain solution improves aesthetics thanks to its square and essential shape.                                                                                                                                  |
| Small radius              | Bowls with squared shapes with a modern design and an increased capacity, for a minimal aesthetics connected with an extreme practicity.                                                                                                                                                                                                     |

#### **TECHNICAL DATA**