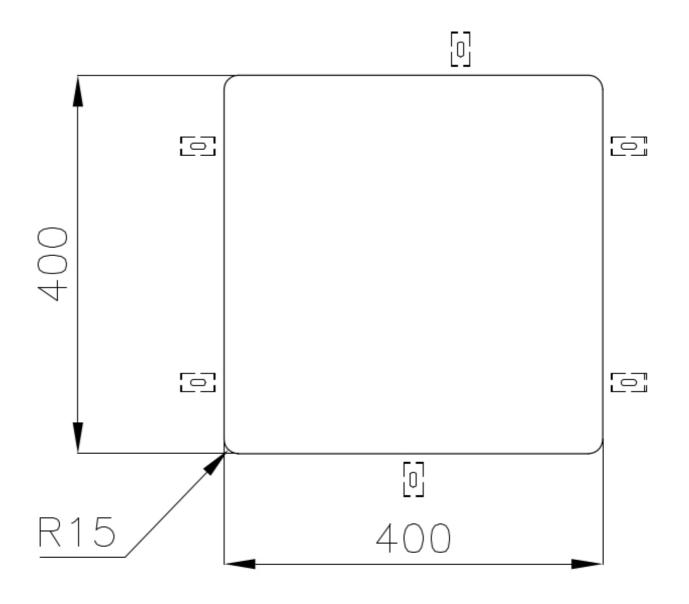

## Foster ==

Cut out size Dimensioni per foratura top

| Built-in hole             | View technical data sheet                                                                                                                                                                                                                                                                                                                    |
|---------------------------|----------------------------------------------------------------------------------------------------------------------------------------------------------------------------------------------------------------------------------------------------------------------------------------------------------------------------------------------|
| Drainer                   | No                                                                                                                                                                                                                                                                                                                                           |
| Width                     | 44 cm                                                                                                                                                                                                                                                                                                                                        |
| Bowl dimension            | 400x400mm                                                                                                                                                                                                                                                                                                                                    |
| Number of bowls           | 1 bowl                                                                                                                                                                                                                                                                                                                                       |
| Waste fitting             | 3,5" drain                                                                                                                                                                                                                                                                                                                                   |
| FEATURES                  |                                                                                                                                                                                                                                                                                                                                              |
| Basket 3,5" waste fitting | The drain is equipped with a large 3.5" drain, with the practical basket cap that prevents the discharge of solid parts.                                                                                                                                                                                                                     |
| Gold                      | The Gold finish is obtained by treating the steel with a physical process called PVD (Physical Vacuum Deposition) which deposits particles of noble metals on the surface. The result is a unique and refined aesthetic effect, and an improvement in the mechanical properties of the steel that is more resistant to shocks and scratches. |
| High thickness            | Imm thick steel. A significant thickness, which guarantees the maximum sturdiness and durability.                                                                                                                                                                                                                                            |
| Perimetral overflow       | The overflow is always a security on the Foster sinks that prevents the overflow of water in case of oversights. The perimeter drain solution improves aesthetics thanks to its square and essential shape.                                                                                                                                  |
| Small radius              | Bowls with squared shapes with a modern design and an increased capacity, for a minimal aesthetics connected with an extreme practicity.                                                                                                                                                                                                     |