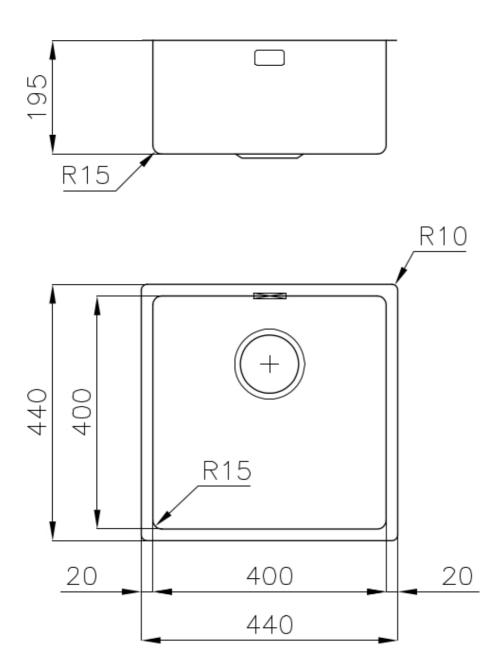

#### **TECHNICAL DATA**

#### **DETAILS**

| Coloring               | Copper                                                          |
|------------------------|-----------------------------------------------------------------|
| Edge/Installation Type | Undermount                                                      |
| Finish                 | PVD                                                             |
| Material               | AISI 304 stainless steel                                        |
| Texture                | Fumé                                                            |
| Base                   | 45 cm                                                           |
| Dimensions             | 440x440 mm                                                      |
| Standard fittings      | Fixing hooks, gasket, drain, overflow and siphon, boxed packing |
| Mixer holes            | No standard holes                                               |
|                        |                                                                 |

| Built-in hole             | View technical data sheet                                                                                                                                                                                                                                                                                                                   |
|---------------------------|---------------------------------------------------------------------------------------------------------------------------------------------------------------------------------------------------------------------------------------------------------------------------------------------------------------------------------------------|
| Drainer                   | No                                                                                                                                                                                                                                                                                                                                          |
| Width                     | 44 cm                                                                                                                                                                                                                                                                                                                                       |
| Bowl dimension            | 400x400mm                                                                                                                                                                                                                                                                                                                                   |
| Number of bowls           | 1 bowl                                                                                                                                                                                                                                                                                                                                      |
| Waste fitting             | 3,5" drain                                                                                                                                                                                                                                                                                                                                  |
| FEATURES                  |                                                                                                                                                                                                                                                                                                                                             |
| Basket 3,5" waste fitting | The drain is equipped with a large 3.5" drain, with the practical basket cap that prevents the discharge of solid parts.                                                                                                                                                                                                                    |
| Copper                    | The Copper finish is obtained by treating steel with a physical process called PVD (Phisical Vacuum Deposition) which deposits particles of noble metals on the surface. The result is a unique and refined aesthetic effect, and an improvement of the mechanical properties of the steel which is more resistant to impact and scratches. |
| High thickness            | Imm thick steel. A significant thickness, which guarantees the maximum sturdiness and durability.                                                                                                                                                                                                                                           |
| Perimetral overflow       | The overflow is always a security on the Foster sinks that prevents the overflow of water in case of oversights. The perimeter drain solution improves aesthetics thanks to its square and essential shape.                                                                                                                                 |
| Small radius              | Bowls with squared shapes with a modern design and an increased capacity, for a minimal aesthetics connected with an extreme practicity.                                                                                                                                                                                                    |