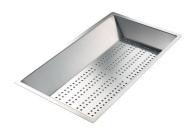

## Foster ==

Graters kit with ring-holder and food collection tray

Stainless steel perforated tray

Stainless steel plate rack